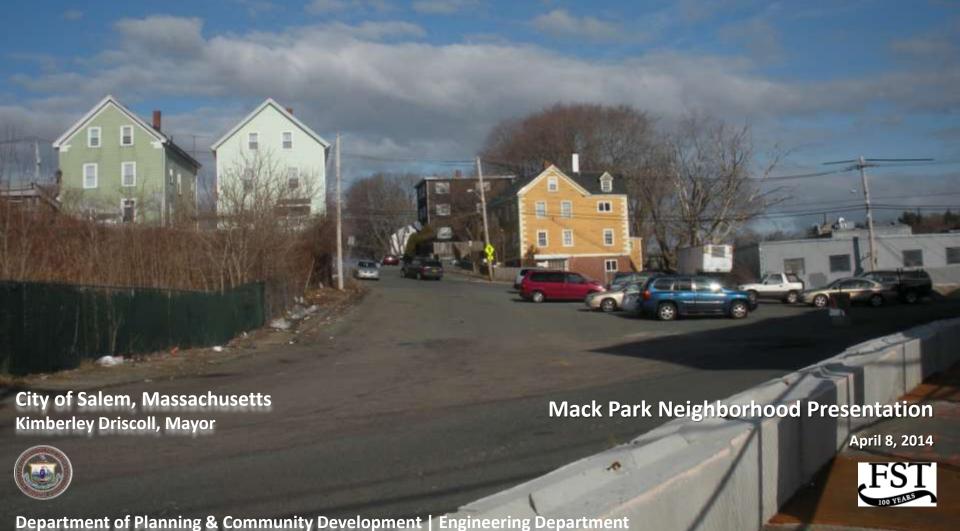

## Grove/Harmony Grove/Mason Street Preferred Strategy - Before

Looking East on Harmony Grove Road to Mason Street

City of Salem, Massachusetts Kimberley Driscoll, Mayor

**Mack Park Neighborhood Presentation** 

## Grove/Harmony Grove/Mason Street **Preferred Strategy - Before** Looking Morth on Grove Street to Mason Street City of Salem, Massachusetts **Mack Park Neighborhood Presentation** Kimberley Driscoll, Mayor April 8, 2014