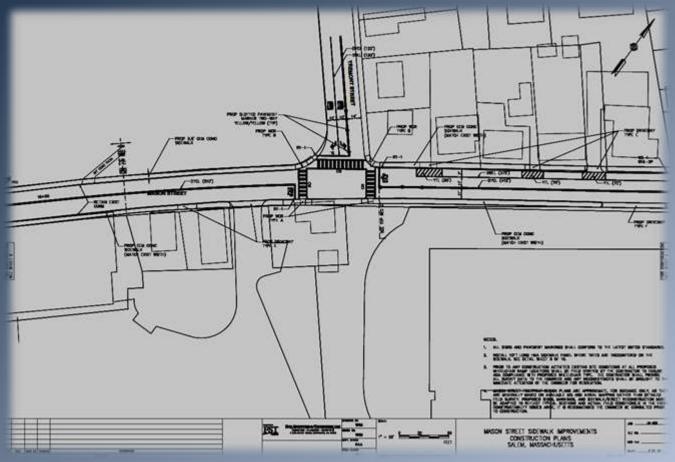

## Mason Street Traffic Calming Coming Spring 2014

City of Salem, Massachusetts Kimberley Driscoll, Mayor

Killiberiey Driscoll, Wayol

**Mack Park Neighborhood Presentation** 

- New MAAB/ADA concrete sidewalks
- New wheelchair ramps
- Flint/Mason Streets all-way stop reconfigured
- Tremont/Mason Streets all-way stop w/crosswalks
- New pavement/markings/crosswalks with motorist & pedestrian visual cues