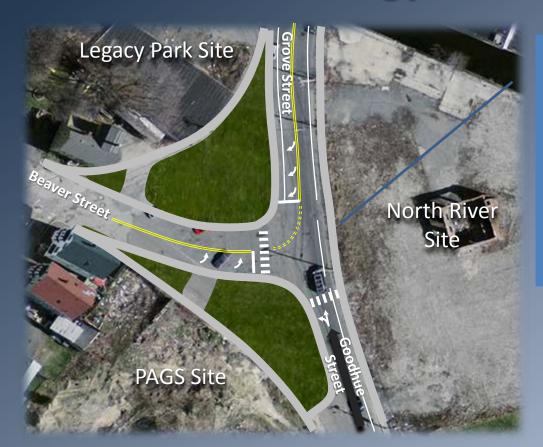

## Grove/Goodhue/ Beaver Streets Preferred Strategy Design Progress Print

City of Salem, Massachusetts Kimberley Driscoll, Mayor

Department of Planning & Community Development Engineering Department

**Mack Park Neighborhood Presentation** 

City of Salem, Massachusetts Kimberley Driscoll, Mayor

**Mack Park Neighborhood Presentation** 