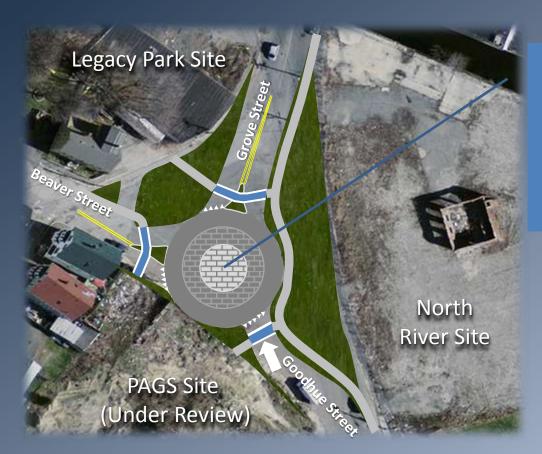

## Grove/Goodhue/Beaver Streets Roundabout Strategy – Also Problematic

Results in unacceptably steep cross slopes at 11%; significant adverse driveway impacts to North River Site

City of Salem, Massachusetts Kimberley Driscoll, Mayor

**Mack Park Neighborhood Presentation** 