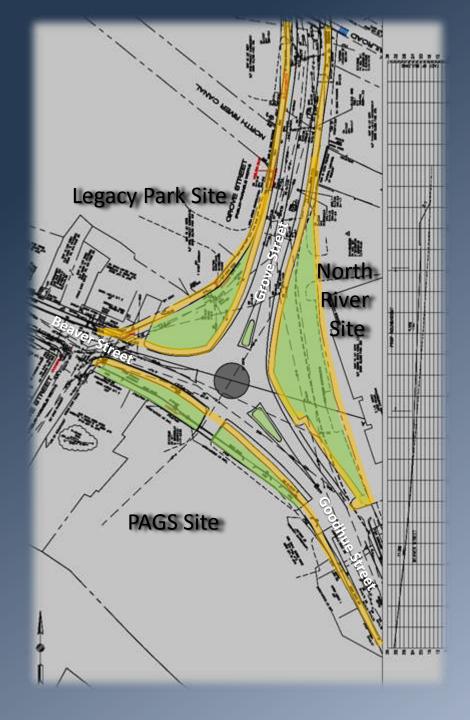

## Grove/Goodhue/Beaver Streets Preferred Strategy – Aerial Concept

Allows retention of current road directionalities;
Creates usable neighborhood green spaces; retains North River Site on street parking configurations

City of Salem, Massachusetts Kimberley Driscoll, Mayor

**Mack Park Neighborhood Presentation** 