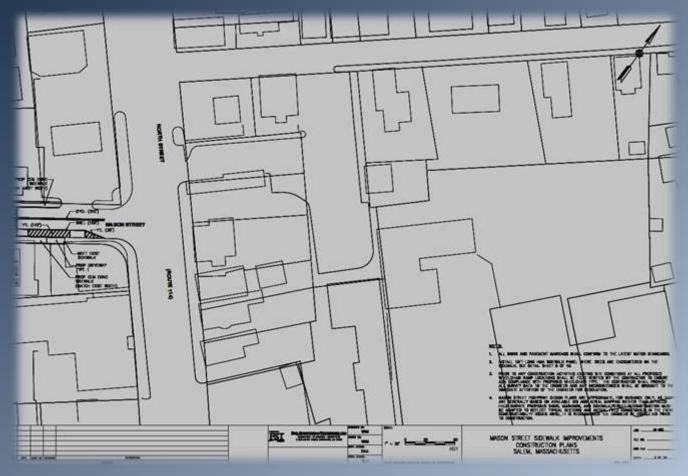

## Mason Street Traffic Calming Coming Spring 2014

City of Salem, Massachusetts Kimberley Driscoll, Mayor

Killiberiey Driscoll, Wayol

**Mack Park Neighborhood Presentation** 

- New MAAB/ADA concrete sidewalks
- New wheelchair ramps
- Flint/Mason Streets all-way stop reconfigured
- Tremont/Mason Streets all-way stop w/crosswalks
- New pavement/markings/crosswalks with motorist & pedestrian visual cues