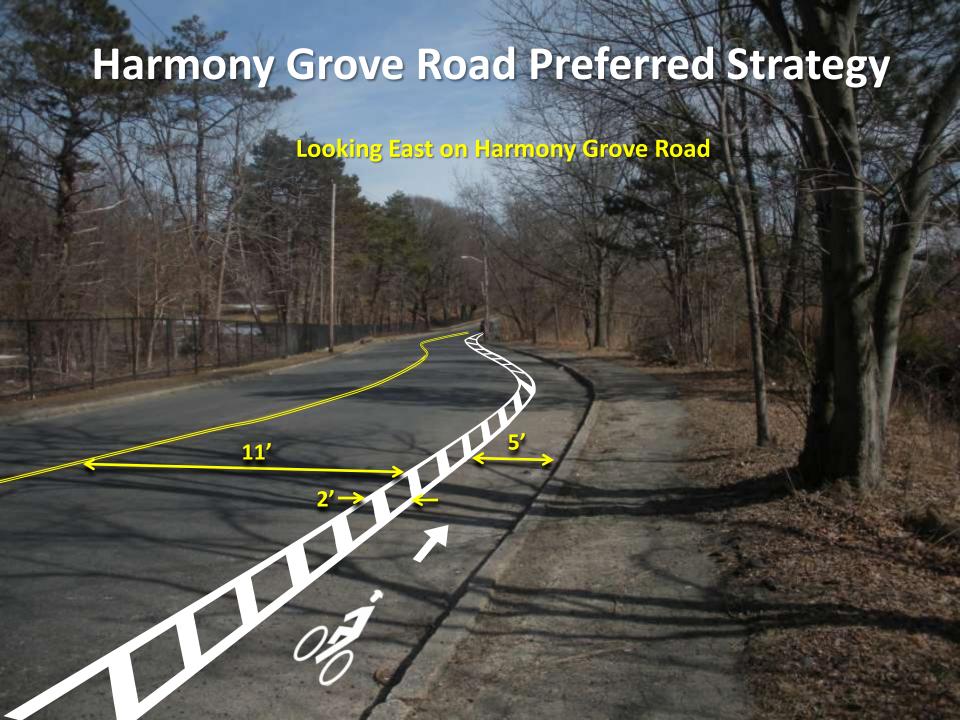

* 



City of Salem, Massachusetts Kimberley Driscoll, Mayor

**Mack Park Neighborhood Presentation** 





## Grove/Harmony Grove/Mason Street Preferred Strategy - Before

Looking East on Harmony Grove Road to Mason Street

City of Salem, Massachusetts Kimberley Driscoll, Mayor

**Mack Park Neighborhood Presentation** 



## Grove/Harmony Grove/Mason Street Preferred Strategy - After

**Looking East on Harmony Grove Road to Mason Street** 

New larger Harkin Square

City of Salem, Massachusetts Kimberley Driscoll, Mayor

**Mack Park Neighborhood Presentation** 





## Grove/Harmony Grove/Mason Street **Preferred Strategy - Before** Looking Morth on Grove Street to Mason Street City of Salem, Massachusetts **Mack Park Neighborhood Presentation** Kimberley Driscoll, Mayor April 8, 2014







#### Grove/Harmony Grove/Mason Street Preferred Strategy – Design Progress Print

City of Salem, Massachusetts Kimberley Driscoll, Mayor



Department of Planning & Community Development Engineering Department

**Mack Park Neighborhood Presentation** 



## Grove/Goodhue/Beaver Streets Roundabout Strategy – Also Problematic



Results in unacceptably steep cross slopes at 11%; significant adverse driveway impacts to North River Site

City of Salem, Massachusetts Kimberley Driscoll, Mayor

**Mack Park Neighborhood Presentation** 







#### Grove/Goodhue/ Beaver Streets Roundabout Strategy also Problematic

City of Salem, Massachusetts Kimberley Driscoll, Mayor



Department of Planning & Community Development Engineering Department

**Mack Park Neighborhood Presentation** 



## Grove