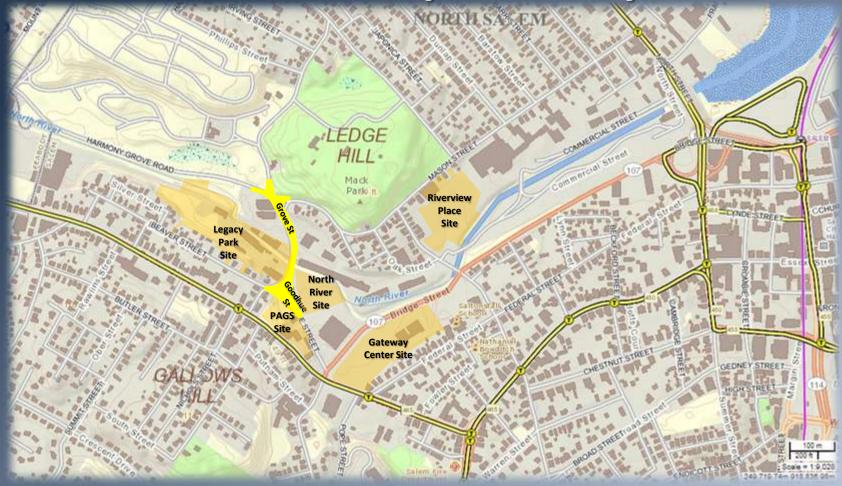

#### **Local Context – Grove St**

City of Salem, Massachusetts Kimberley Driscoll, Mayor

**Mack Park Neighborhood Presentation** 

April 8, 2014

**Department of Planning & Community Development Engineering Department** 