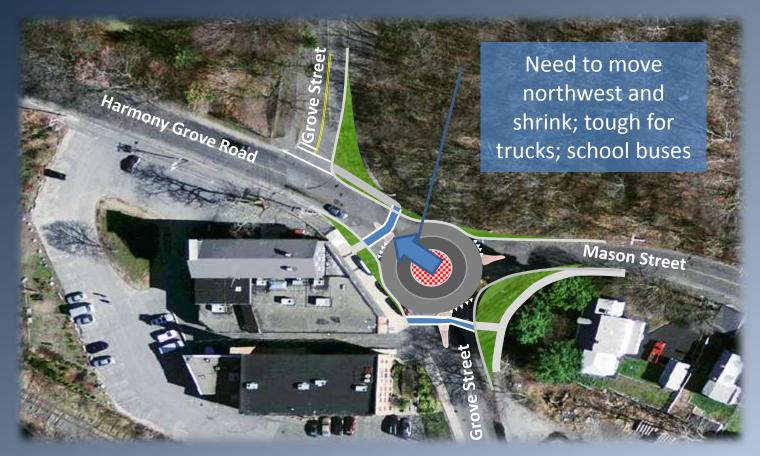

#### Grove/Harmony Grove/Mason Street Roundabout Strategy - Problematic

City of Salem, Massachusetts Kimberley Driscoll, Mayor

**Mack Park Neighborhood Presentation** 

#### Grove/Harmony Grove/Mason Street Roundabout Strategy - Problematic

City of Salem, Massachusetts Kimberley Driscoll, Mayor

Department of Planning & Community Development Engineering Department

Mack Park Neighborhood Presentation