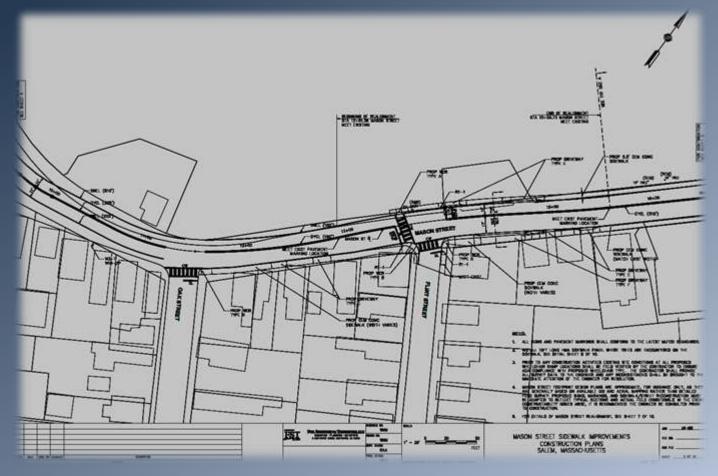

## Mason Street Traffic Calming Coming Spring 2014

City of Salem, Massachusetts Kimberley Driscoll, Mayor

Killiberiey Driscoll, Wayol

**Mack Park Neighborhood Presentation** 

- New MAAB/ADA concrete sidewalks
- New wheelchair ramps
- Flint/Mason Streets all-way stop reconfigured
- Tremont/Mason Streets all-way stop w/crosswalks
- New pavement/markings/crosswalks with motorist & pedestrian visual cues