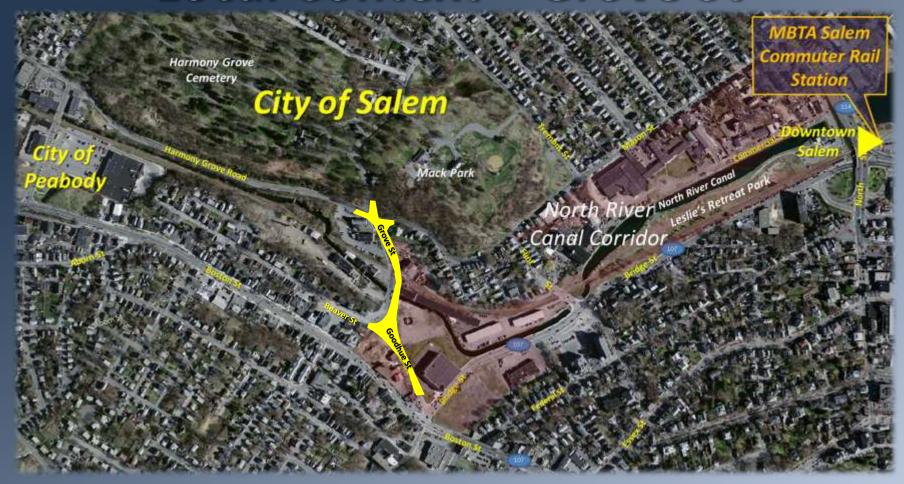

#### **Local Context – Grove St**

City of Salem, Massachusetts Kimberley Driscoll, Mayor

**Mack Park Neighborhood Presentation** 

April 8, 2014

**Department of Planning & Community Development Engineering Department** 

#### **Regional Context**

City of Salem, Massachusetts Kimberley Driscoll, Mayor

**Mack Park Neighborhood Presentation** 

April 8, 2014

**Department of Planning & Community Development Engineering Department**