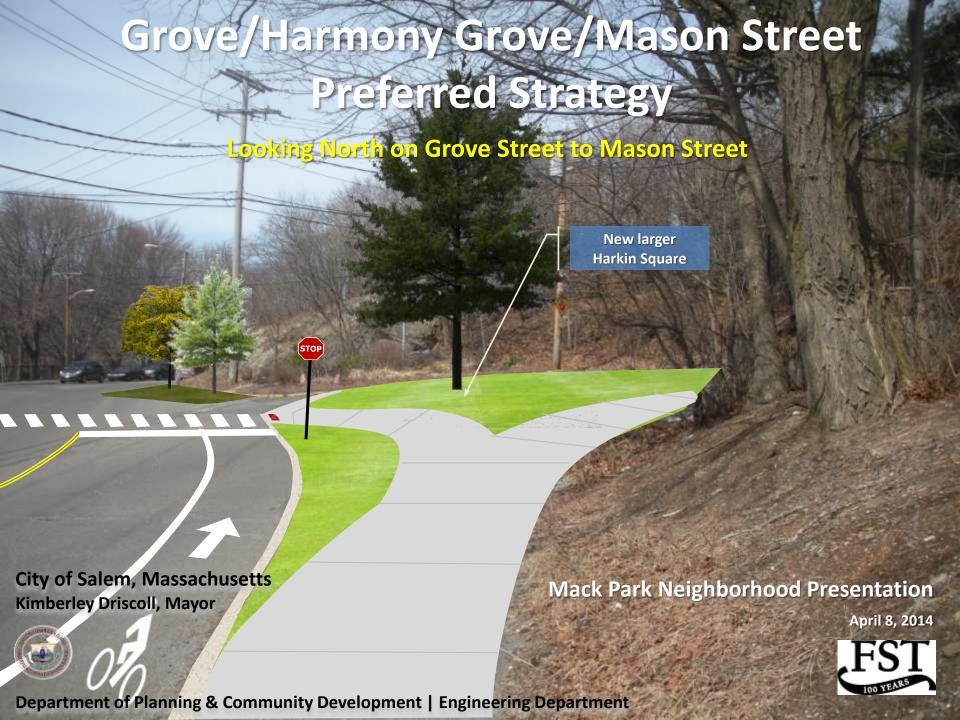

## Grove/Harmony Grove/Mason Street **Preferred Strategy - Before** Looking Morth on Grove Street to Mason Street City of Salem, Massachusetts **Mack Park Neighborhood Presentation** Kimberley Driscoll, Mayor April 8, 2014