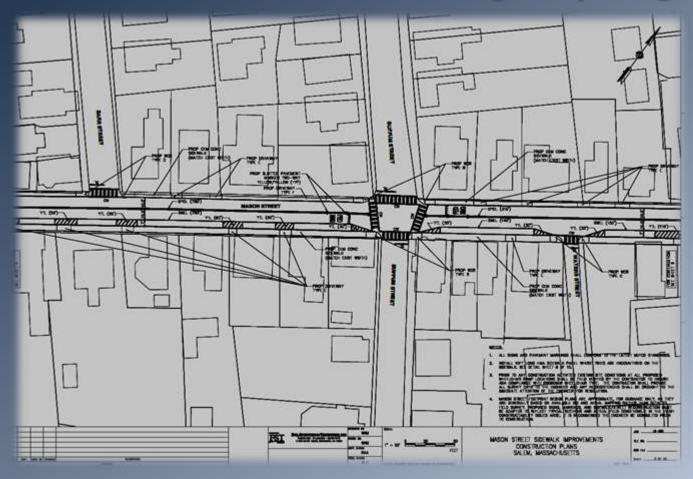

## Mason Street Traffic Calming Coming Spring 2014

City of Salem, Massachusetts Kimberley Driscoll, Mayor

Killiberiey Driscoll, Wayol

**Mack Park Neighborhood Presentation** 

- New MAAB/ADA concrete sidewalks
- New wheelchair ramps
- Flint/Mason Streets all-way stop reconfigured
- Tremont/Mason Streets all-way stop w/crosswalks
- New pavement/markings/crosswalks with motorist & pedestrian visual cues