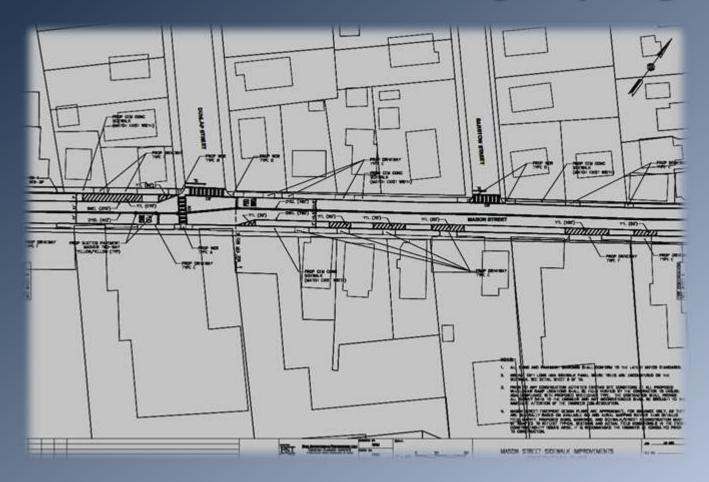

## Mason Street Traffic Calming Coming Spring 2014

City of Salem, Massachusetts Kimberley Driscoll, Mayor

Killiberiey Driscoll, Wayol

**Mack Park Neighborhood Presentation** 

- New MAAB/ADA concrete sidewalks
- New wheelchair ramps
- Flint/Mason Streets all-way stop reconfigured
- Tremont/Mason Streets all-way stop w/crosswalks
- New pavement/markings/crosswalks with motorist & pedestrian visual cues