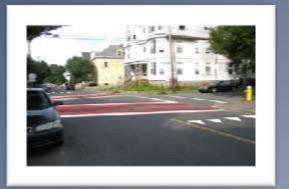

## Mason Street Traffic Calming Coming Spring 2014

City of Salem, Massachusetts Kimberley Driscoll, Mayor

Killiberiey Driscoll, Wayol

**Mack Park Neighborhood Presentation** 

- New MAAB/ADA concrete sidewalks
- New wheelchair ramps
- Flint/Mason Streets all-way stop reconfigured
- Tremont/Mason Streets all-way stop w/crosswalks
- New pavement/markings/crosswalks with motorist & pedestrian visual cues