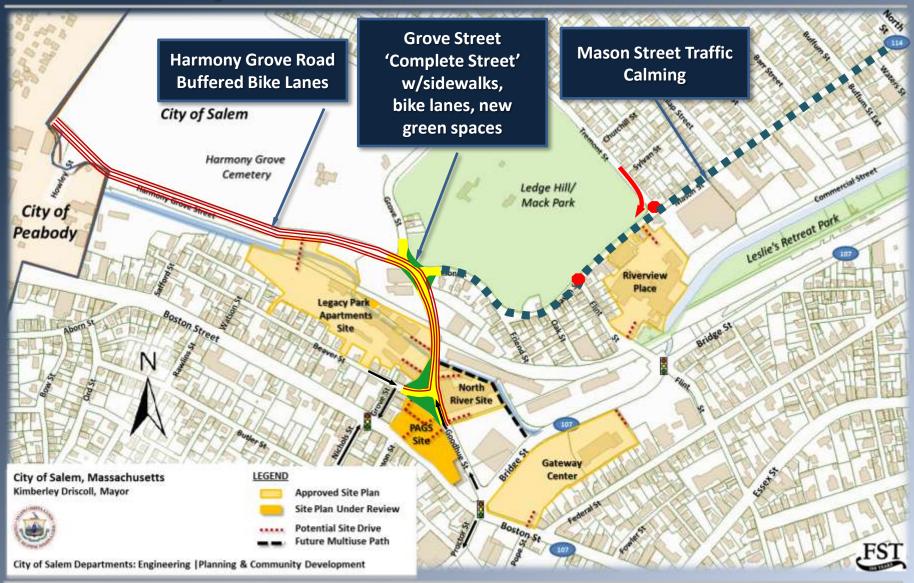

#### **Grove/Mason Street Enhancements**

**Mack Park Neighborhood Presentation** 

## Mason Street Traffic Calming Coming Spring 2014

City of Salem, Massachusetts Kimberley Driscoll, Mayor

Killiberiey Driscoll, Wayol

**Mack Park Neighborhood Presentation** 

- New MAAB/ADA concrete sidewalks
- New wheelchair ramps
- Flint/Mason Streets all-way stop reconfigured
- Tremont/Mason Streets all-way stop w/crosswalks
- New pavement/markings/crosswalks with motorist & pedestrian visual cues

## Advancing Grove Street MassWorks Enhancements To a Preferred Alternative

City of Salem, Massachusetts Kimberley Driscoll, Mayor

**Mack Park Neighborhood Presentation** 