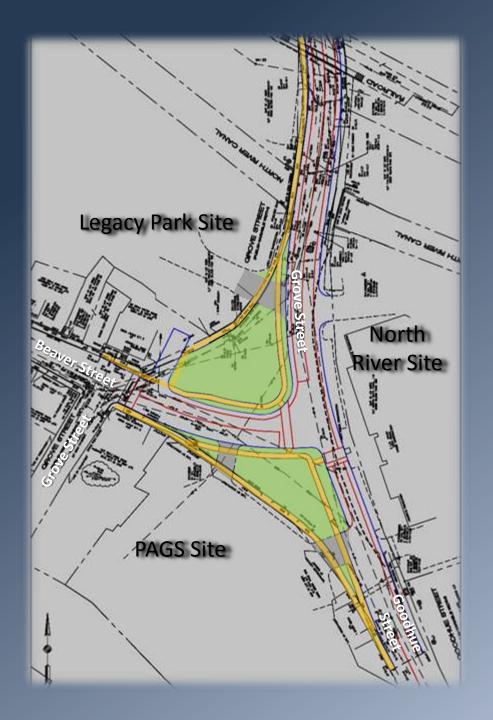

## Grove/Goodhue/Beaver Streets Preferred Strategy – Aerial Concept

Allows retention of current road directionalities;
Creates usable neighborhood green spaces; retains North River Site on street parking configurations