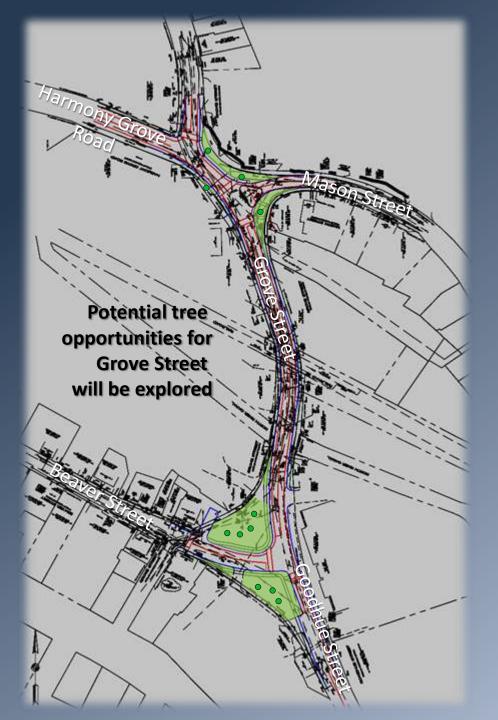

#### **Grove/Mason Street Enhancements**

**Mack Park Neighborhood Presentation** 