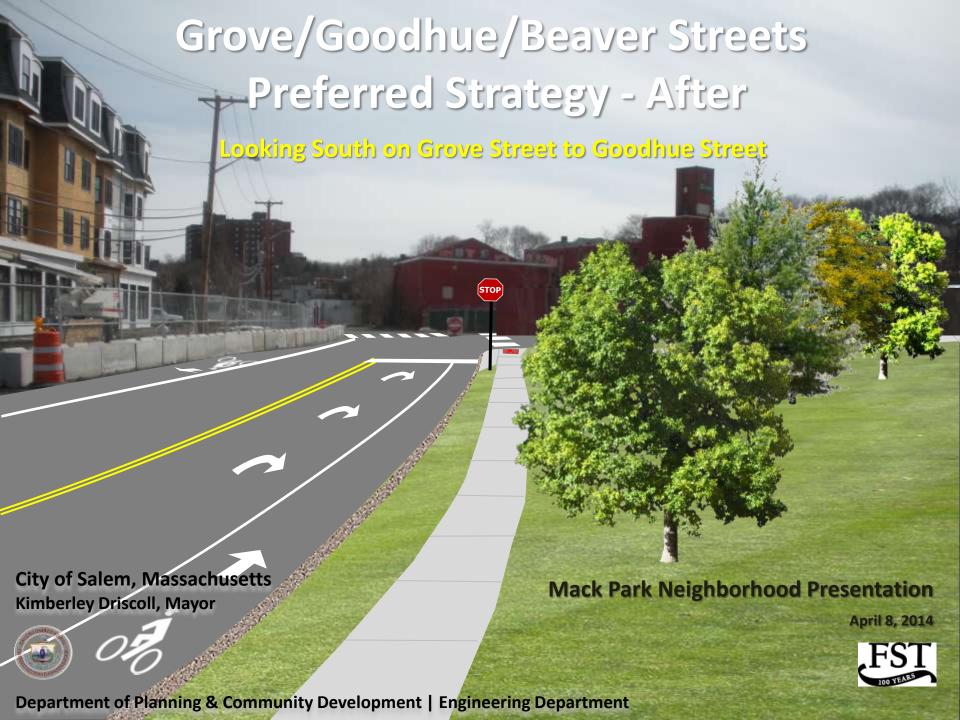

## Grove/Goodhue/Beaver Streets Preferred Strategy - After

**Looking Northwest on Goodhue Street to Beaver Street** 