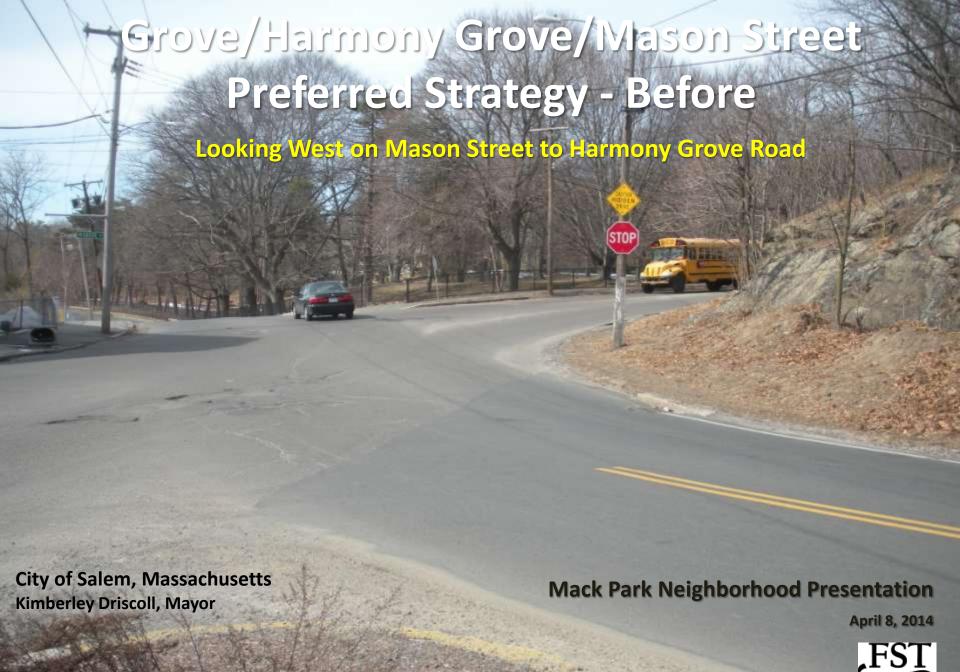

## Grove/Harmony Grove/Mason Street Preferred Strategy - Before

Looking East on Harmony Grove Road to Mason Street

City of Salem, Massachusetts Kimberley Driscoll, Mayor

**Mack Park Neighborhood Presentation** 