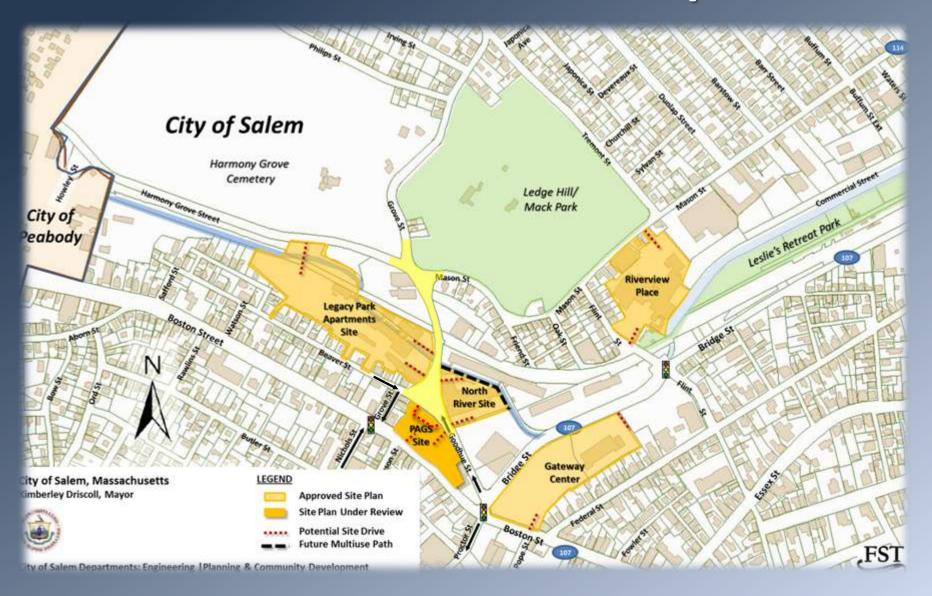

#### **Grove St Area - New Developments**

**Mack Park Neighborhood Presentation** 