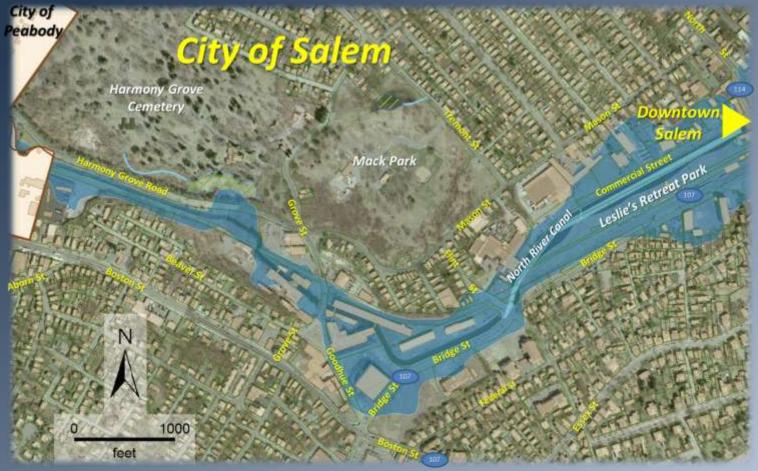

#### **Grove St - 100 Yr Flood Plain Areas**

City of Salem, Massachusetts Kimberley Driscoll, Mayor

**Mack Park Neighborhood Presentation** 

April 8, 2014

**Department of Planning & Community Development Engineering Department** 