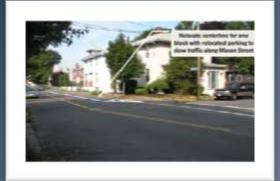

## Mason Street Traffic Calming Coming Spring 2014

City of Salem, Massachusetts Kimberley Driscoll, Mayor

Killiberiey Driscoll, Wayol

**Mack Park Neighborhood Presentation** 

- New MAAB/ADA concrete sidewalks
- New wheelchair ramps
- Flint/Mason Streets all-way stop reconfigured
- Tremont/Mason Streets all-way stop w/crosswalks
- New pavement/markings/crosswalks with motorist & pedestrian visual cues