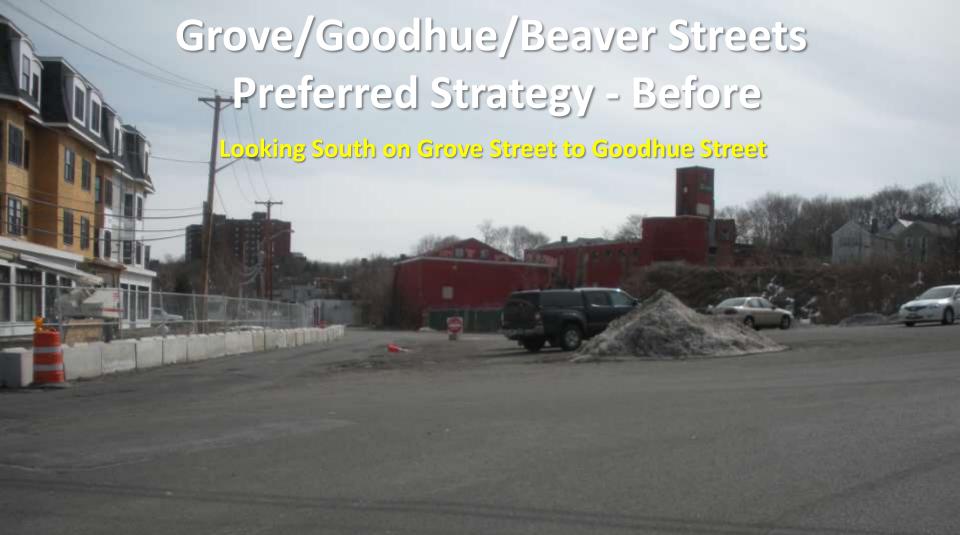

## Grove/Goodhue/Beaver Streets Preferred Strategy - Before

**Looking Northwest on Goodhue Street to Beaver Street** 