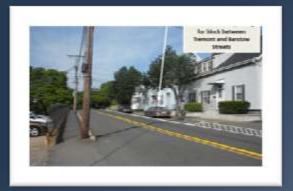

## Mason Street Traffic Calming Coming Spring 2014

City of Salem, Massachusetts Kimberley Driscoll, Mayor

Killiberiey Driscoll, Wayol

**Mack Park Neighborhood Presentation** 

- New MAAB/ADA concrete sidewalks
- New wheelchair ramps
- Flint/Mason Streets all-way stop reconfigured
- Tremont/Mason Streets all-way stop w/crosswalks
- New pavement/markings/crosswalks with motorist & pedestrian visual cues