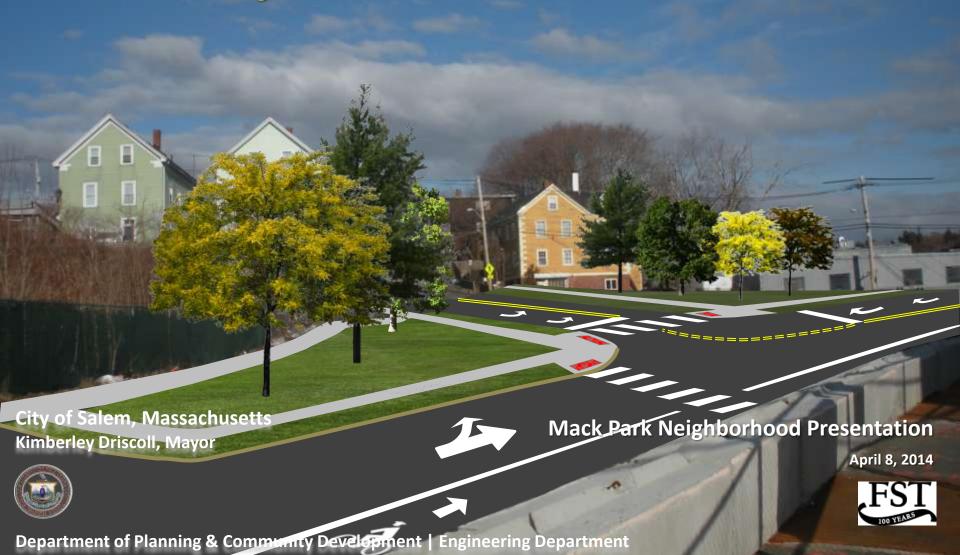

## Grove/Harmony Grove/Mason Street Preferred Strategy - After

**Looking East on Harmony Grove Road to Mason Street** 

New larger Harkin Square

City of Salem, Massachusetts Kimberley Driscoll, Mayor

**Mack Park Neighborhood Presentation** 