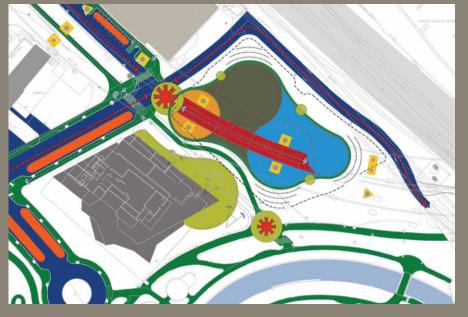

### **Key Components**

Accessibility & Parking Functionality

Existing Site Conditions

- PROPOSED SKATEPARK LOCATION
- PROPOSED PARK ENTRANCE AND MEMORIAL
- SKATEPARK AND PLAYGROUND SPECTATOR AREA
- 4 RAIN GARDEN FROM ALTERNATIVE FUNDING
- EXISTING DRIANAGE LINE
- 6 EXISTING PLAYGROUND
- O DROP OFF ZONE
- EXISTING BASEBALL FIELD
- EXISTING OPEN SPACE
- 00 SITE PARKING