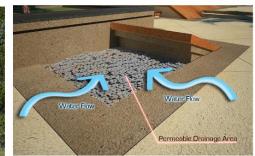

#### **Green Strategies**

Native Vegitated Bio- Swale

Recycled Granite Drainage Swale

**Bio-** Retention Drain Inlet Feature

Solor Lighted Parking

Recycled Granite Steps and Ledge

Recycled Granite Drainage Channel- Plan Permeable Drainage Area

Rain Garden Inclusion

Rain Garden Planters

Mixed- Use Skate Plaza

Permeable Drainage Gap