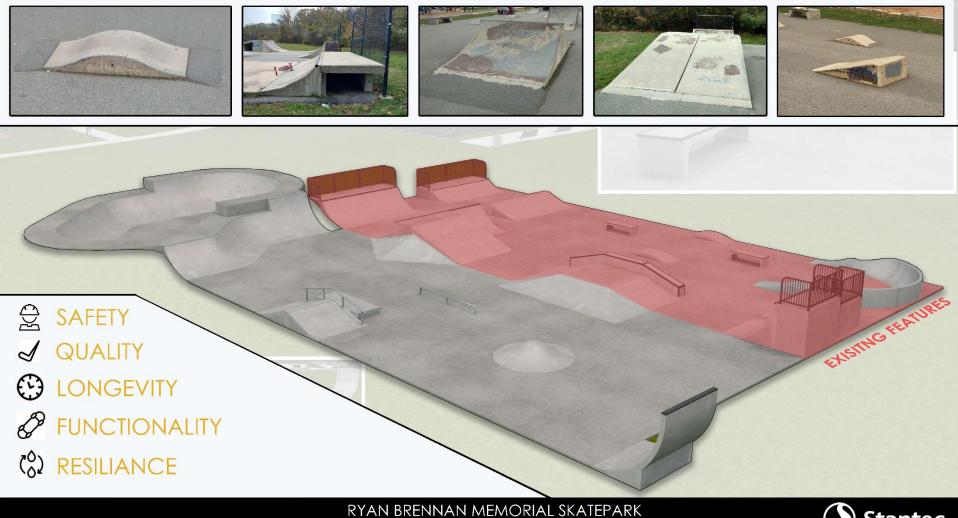

RYAN BRENNAN MEMORIAL SKATEPARK SALEM, MA

BOARD 1

RYAN BRENNAN MEMORIAL SKATEPARK EXAMPLE CONCEPT ANALYSIS

Public Workshops Social Media User Feedback

#### SKATEPARK DESIGN OBJECTIVE

DESIGN A SUSTAINABLE, MULTI-GENERATIONAL, SKATEPARK THAT REFELECTS THE CHARACTER OF THE LOCAL COMMUNITY.

THE PARK SHALL INCLUDE FEATURES THAT FLOW WELL, IN LINES WHICH SAFELY ACCOMODATE USERS OF DIFFERENT INTERESTS AND ABILITIES.