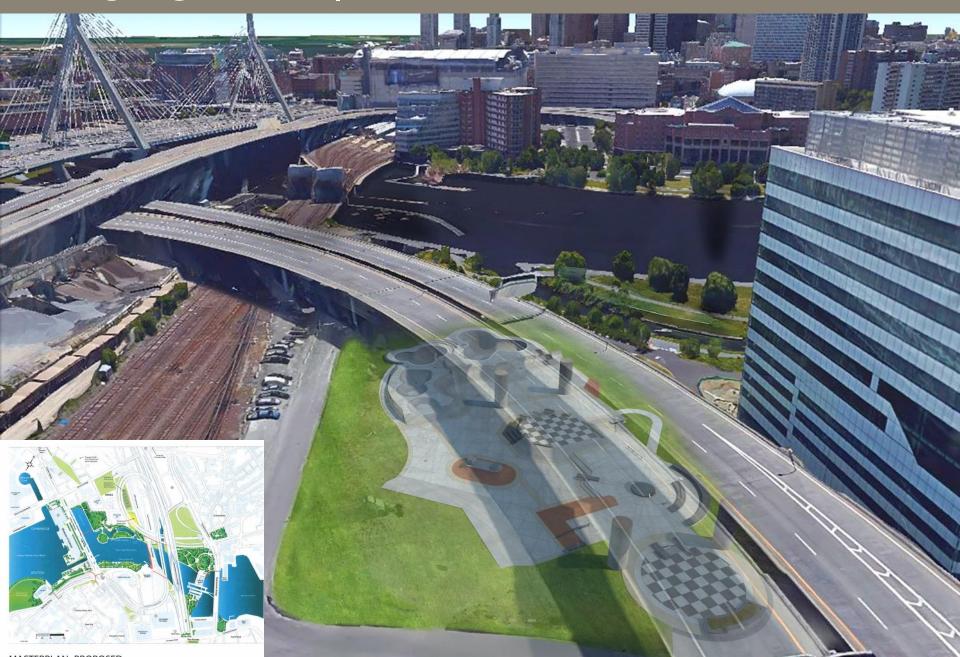

### **Designing the Park** | Lynch Family Skate Park, Cambridge, MA

### Designing the Park | Lynch Family Skate Park, Cambridge, MA

Agencies:

- Charles River Conservation
- DCR
- MassDOT
- City of Cambridge DPW
- Con Com
- MWRA
- NSTSR
- MBTA
- CRWA
- New Charles River Basin
- Citizens Advisory Committee

Site Conditions:

- Contaminated Site
- 3' cap requirement
- No off-site removal of soil