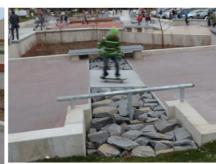

#### **Green Strategies**

Native Vegitated Bio- Swale

Recycled Granite Drainage Swale

**Bio-** Retention Drain Inlet Feature

Solor Lighted Parking

Recycled Granite Steps and Ledge

Recycled Granite Drainage Channel- Plan Permeable Drainage Area

Rain Garden Inclusion

Rain Garden Planters

Mixed- Use Skate Plaza

Permeable Drainage Gap