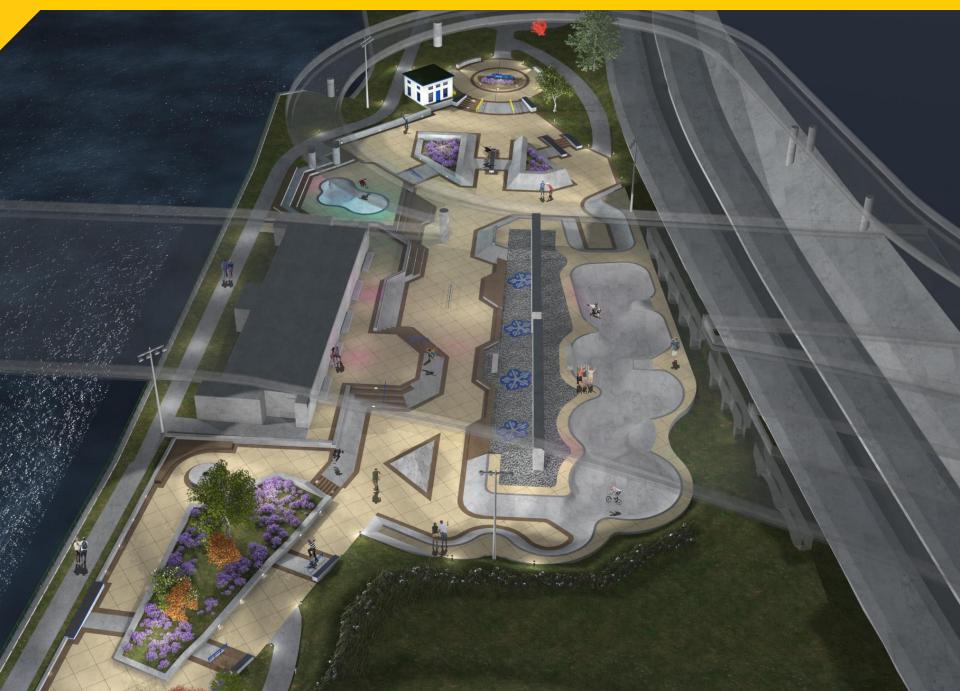

### **Designing the Park** | Lynch Family Skate Park, Cambridge, MA

### Designing the Park | Lynch Family Skate Park, Cambridge, MA

Agencies:

- Charles River Conservation
- DCR
- MassDOT
- City of Cambridge DPW
- Con Com
- MWRA
- NSTSR
- MBTA
- CRWA
- New Charles River Basin
- Citizens Advisory Committee

Site Conditions:

- Contaminated Site
- 3' cap requirement
- No off-site removal of soil

### **Designing the Park** Charles River Skate Park, Cambridge, MA