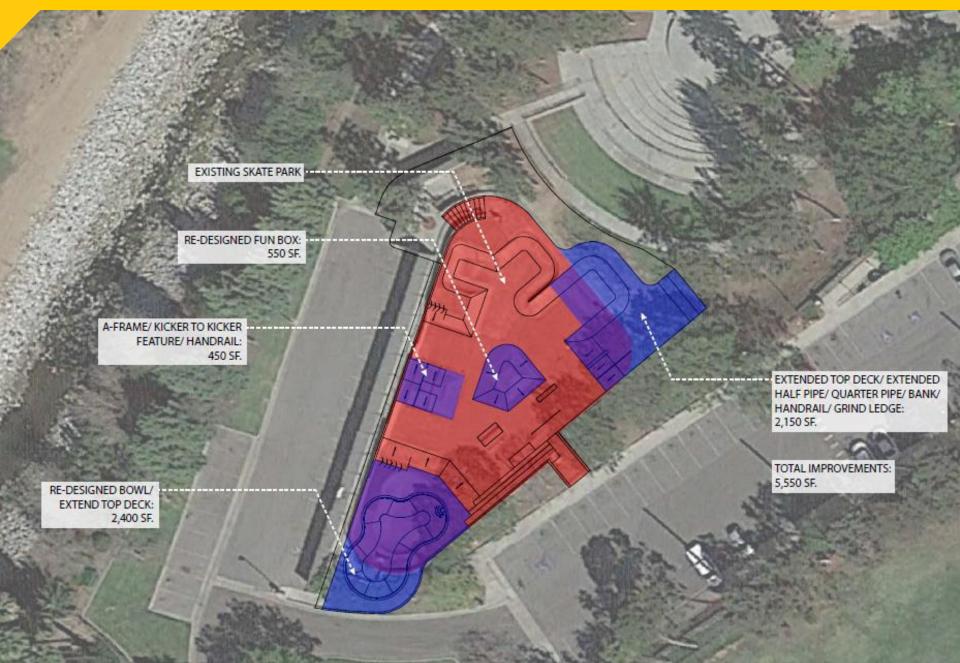

#### SKATEPARK DESIGN OBJECTIVE

DESIGN A SUSTAINABLE, MULTI-GENERATIONAL, SKATEPARK THAT REFELECTS THE CHARACTER OF THE LOCAL COMMUNITY.

THE PARK SHALL INCLUDE FEATURES THAT FLOW WELL, IN LINES WHICH SAFELY ACCOMODATE USERS OF DIFFERENT INTERESTS AND ABILITIES.

RYAN BRENNAN MEMORIAL SKATEPARK SALEM, MA

BOARD 1

RYAN BRENNAN MEMORIAL SKATEPARK EXAMPLE CONCEPT ANALYSIS

Public Workshops Social Media User Feedback