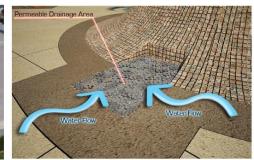

#### **Green Strategies**

Native Vegitated Bio- Swale

Recycled Granite Drainage Swale

**Bio-** Retention Drain Inlet Feature

Solor Lighted Parking

Recycled Granite Steps and Ledge

Recycled Granite Drainage Channel- Plan Permeable Drainage Area

Rain Garden Inclusion

Rain Garden Planters

Mixed- Use Skate Plaza

Permeable Drainage Gap