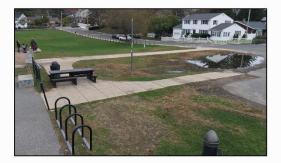

### **Key Components**

Accessibility & Parking Functionality

Existing Site Conditions

- PROPOSED SKATEPARK LOCATION
- PROPOSED PARK ENTRANCE AND MEMORIAL
- SKATEPARK AND PLAYGROUND SPECTATOR AREA
- 4 RAIN GARDEN FROM ALTERNATIVE FUNDING
- EXISTING DRIANAGE LINE
- 6 EXISTING PLAYGROUND
- O DROP OFF ZONE
- EXISTING BASEBALL FIELD
- EXISTING OPEN SPACE
- 00 SITE PARKING