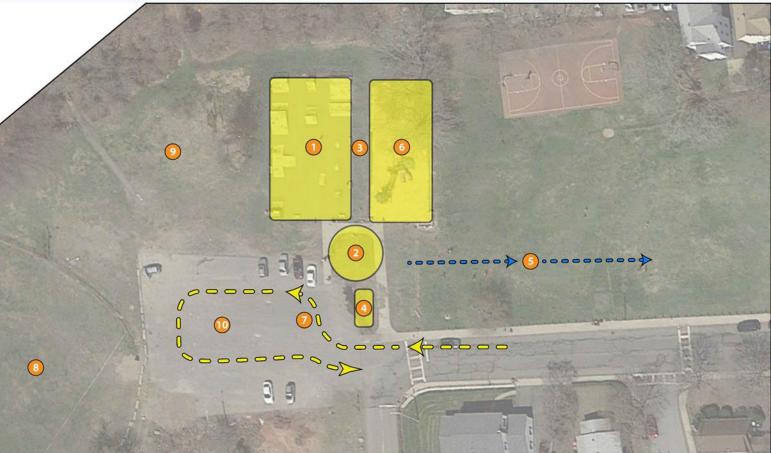

### **Key Components**

Accessibility & Parking Functionality

Existing Site Conditions

- PROPOSED SKATEPARK LOCATION
- PROPOSED PARK ENTRANCE AND MEMORIAL
- SKATEPARK AND PLAYGROUND SPECTATOR AREA
- 4 RAIN GARDEN FROM ALTERNATIVE FUNDING
- EXISTING DRIANAGE LINE
- 6 EXISTING PLAYGROUND
- O DROP OFF ZONE
- EXISTING BASEBALL FIELD
- EXISTING OPEN SPACE
- 00 SITE PARKING