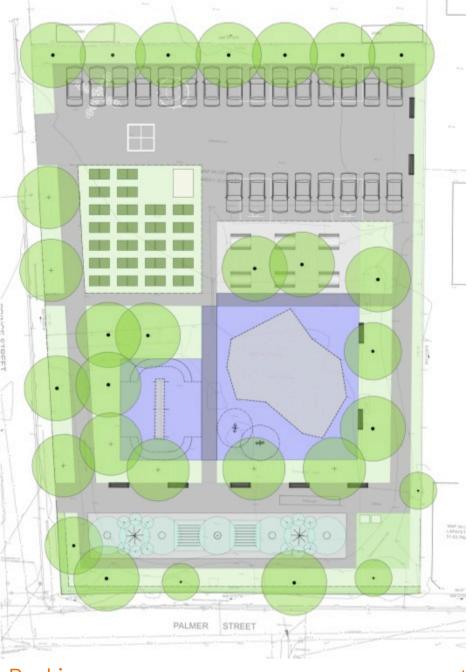

\*asphalt paths
\*concrete splash pad
\*40 community garden beds
\*7 additional trees proposed

Existing parking spaces: 15

Proposed spaces: 23

PALMER

\* Vehicular circulation in winter only

Pedestrian

Kiddie track

Vehicular

Secondary Pedestrian

**Phase 1:** To be completed by 2015

**Splash Pad Paving Typologies** 

Mary Jane Lee Park

**Splash Pad Ground Sprays** 

Mary Jane Lee Park

**Fencing Typologies** 