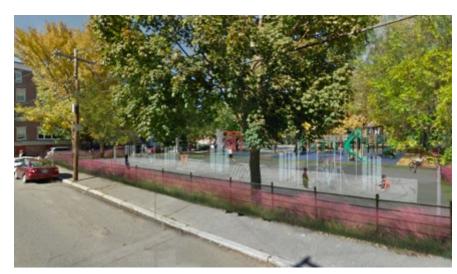

Site Analysis and Concepts: Mary Jane Lee Park

**Splash Pads** 

Along path

Defined area

Within playground

\*asphalt secondary paths
\*concrete splash pad & entry
\*painted kiddie track
\*9 additional trees proposed