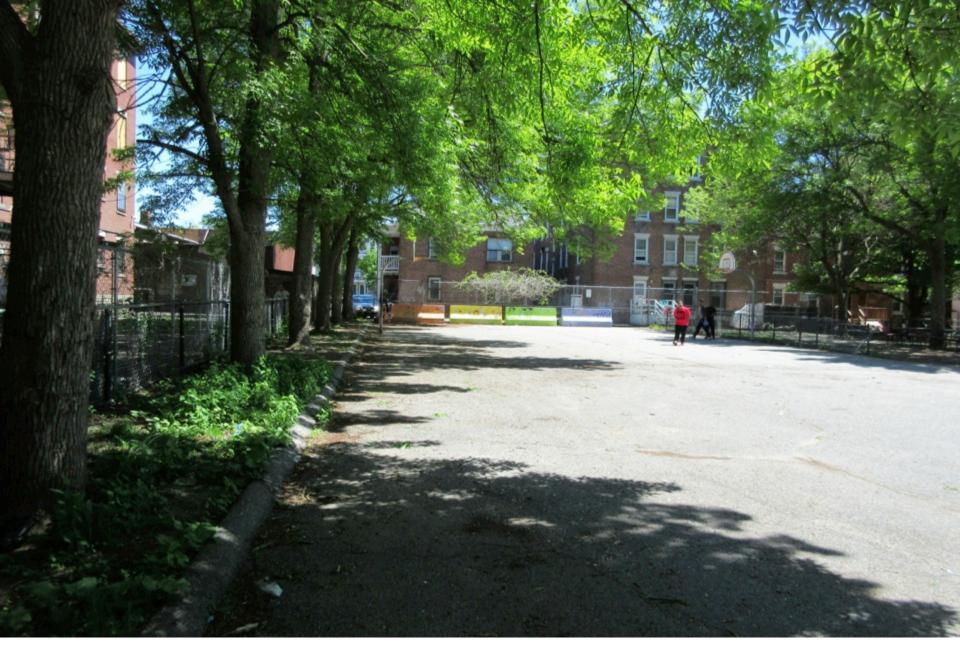

Site Analysis and Concepts: Mary Jane Lee Park

**Splash Pads** 

Along path

Defined area

Within playground

\*asphalt secondary paths
\*concrete splash pad & entry
\*painted kiddie track
\*9 additional trees proposed

\*asphalt paths
\*concrete splash pad
\*40 community garden beds
\*7 additional trees proposed

Existing parking spaces: 15

Proposed spaces: 23

PALMER

\* Vehicular circulation in winter only

Pedestrian

Kiddie track