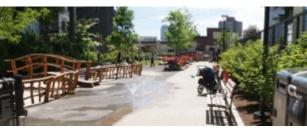

Site Analysis and Concepts: Mary Jane Lee Park

**Splash Pads** 

Along path

Defined area

Within playground

\*asphalt secondary paths
\*concrete splash pad & entry
\*painted kiddie track
\*9 additional trees proposed