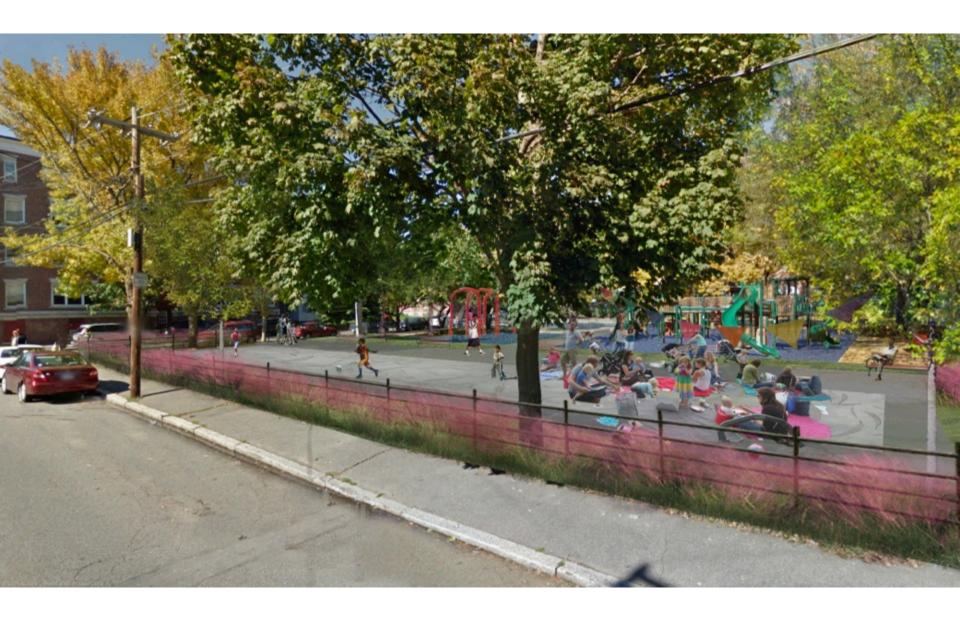

Site Analysis and Concepts: Mary Jane Lee Park

**Splash Pads** 

Along path

Defined area

Within playground

\*asphalt secondary paths
\*concrete splash pad & entry
\*painted kiddie track
\*9 additional trees proposed