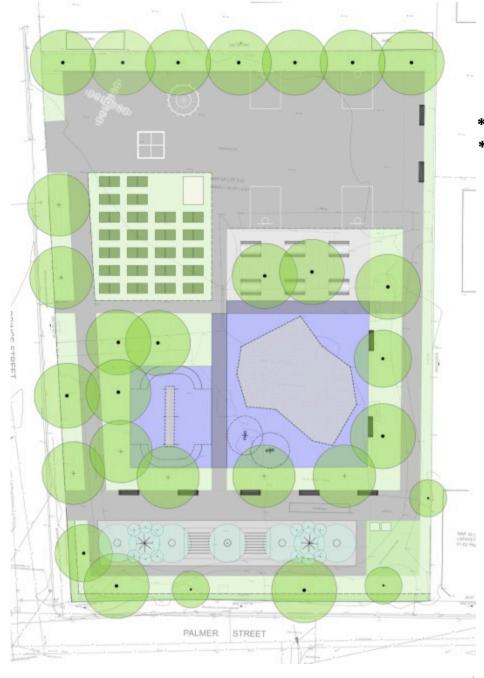

\*asphalt paths
\*concrete splash pad
\*40 community garden beds
\*7 additional trees proposed

Existing parking spaces: 15

Proposed spaces: 23

PALMER

\* Vehicular circulation in winter only

Pedestrian

Kiddie track