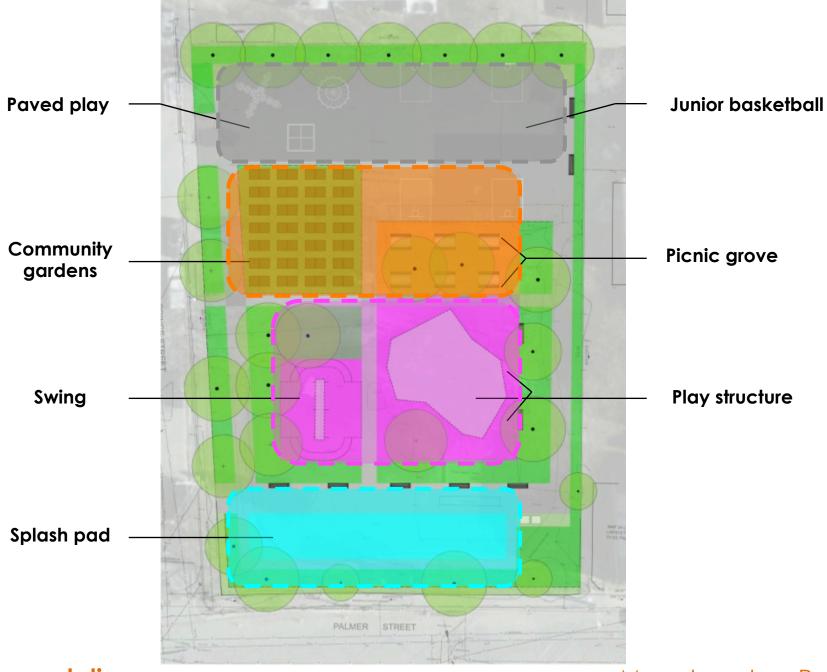

Site Analysis and Concepts: Mary Jane Lee Park

**Splash Pads** 

Along path

Defined area

Within playground

\*asphalt secondary paths
\*concrete splash pad & entry
\*painted kiddie track
\*9 additional trees proposed

\*asphalt paths
\*concrete splash pad
\*40 community garden beds
\*7 additional trees proposed

Existing parking spaces: 15

Proposed spaces: 23

PALMER

\* Vehicular circulation in winter only

Pedestrian

Kiddie track

Vehicular

Secondary Pedestrian

**Phase 1:** To be completed by 2015

**Splash Pad Paving Typologies** 

Mary Jane Lee Park

**Splash Pad Ground Sprays** 

Mary Jane Lee Park

**Fencing Typologies** 