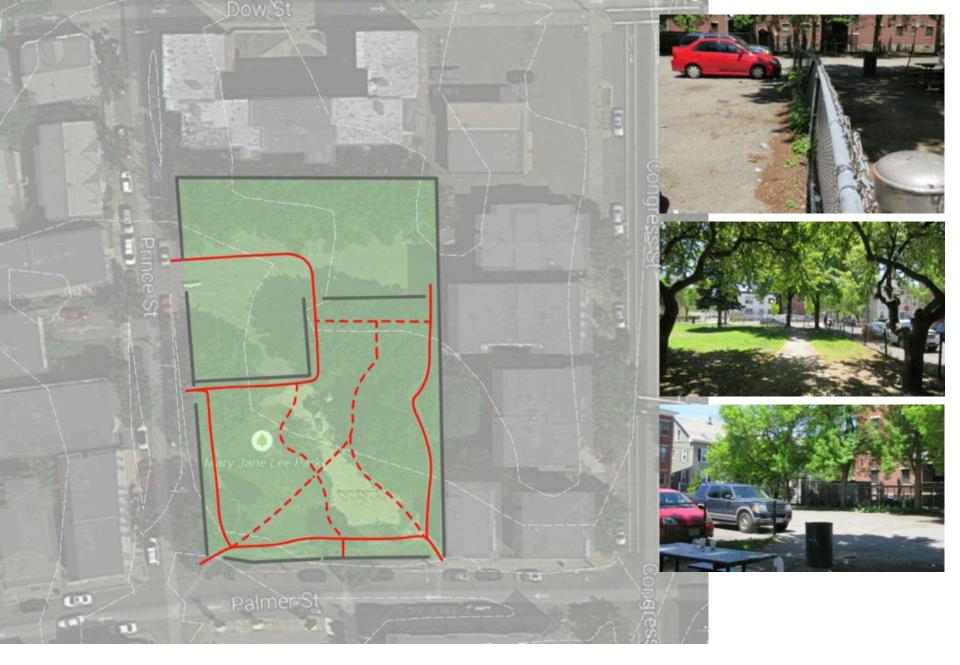

Site Analysis and Concepts: Mary Jane Lee Park













































































**Splash Pads** 













Along path

Defined area

Within playground













\*asphalt secondary paths
\*concrete splash pad & entry
\*painted kiddie track
\*9 additional trees proposed



\*asphalt paths
\*concrete splash pad
\*40 community garden beds
\*7 additional trees proposed



Existing parking spaces: 15

Proposed spaces: 23

PALMER

\* Vehicular circulation in winter only

Pedestrian

Kiddie track

Vehicular

Secondary Pedestrian





























**Phase 1:** To be completed by 2015



















**Splash Pad Paving Typologies** 

Mary Jane Lee Park













**Splash Pad Ground Sprays** 

Mary Jane Lee Park













**Fencing Typologies** 

Mary Jane Lee Park



Grasses: Fountain grass/Muhly grass Spre