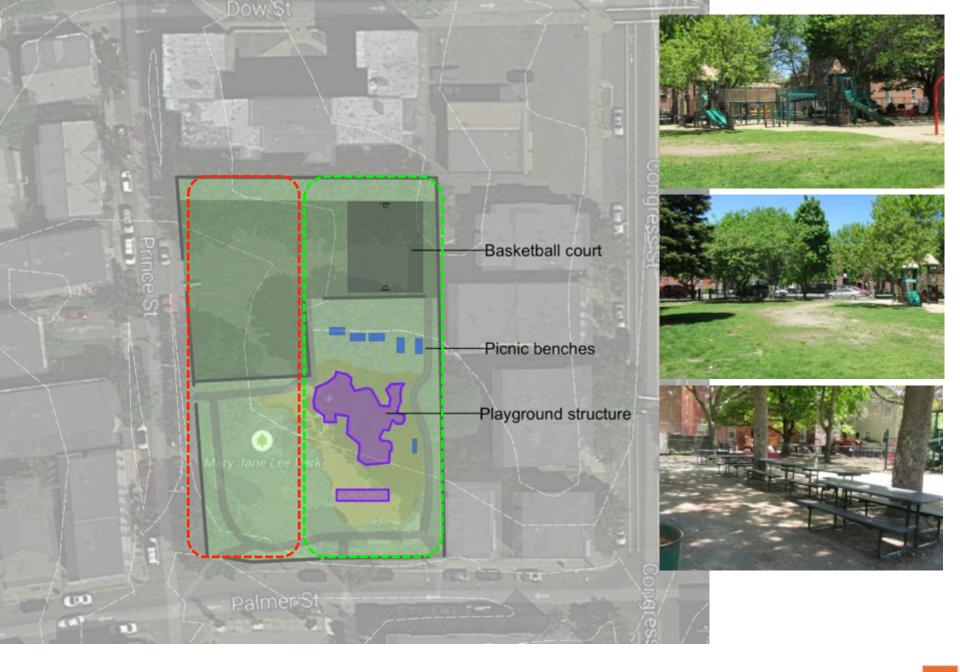

Site Analysis and Concepts: Mary Jane Lee Park













































































**Splash Pads** 













Along path

Defined area

Within playground













\*asphalt secondary paths
\*concrete splash pad & entry
\*painted kiddie track
\*9 additional trees proposed



\*asphalt paths
\*concrete splash pad
\*40 community garden beds
\*7 additional trees proposed



Existing parking spaces: 15

Proposed spaces: 23

PALMER

\* Vehicular circulation in winter only

Pedestrian

Kiddie track

Vehicular

Secondary Pedestrian





























**Phase 1:** To be completed by 2015



















**Splash Pad Paving Typologies** 

Mary Jane Lee Park













**Splash Pad Ground Sprays** 

Mary Jane Lee Park













**Fencing Typologies** 

Mary Jane Lee Park



Grasses: Fountain grass/Muhly grass Spreading Shrub: