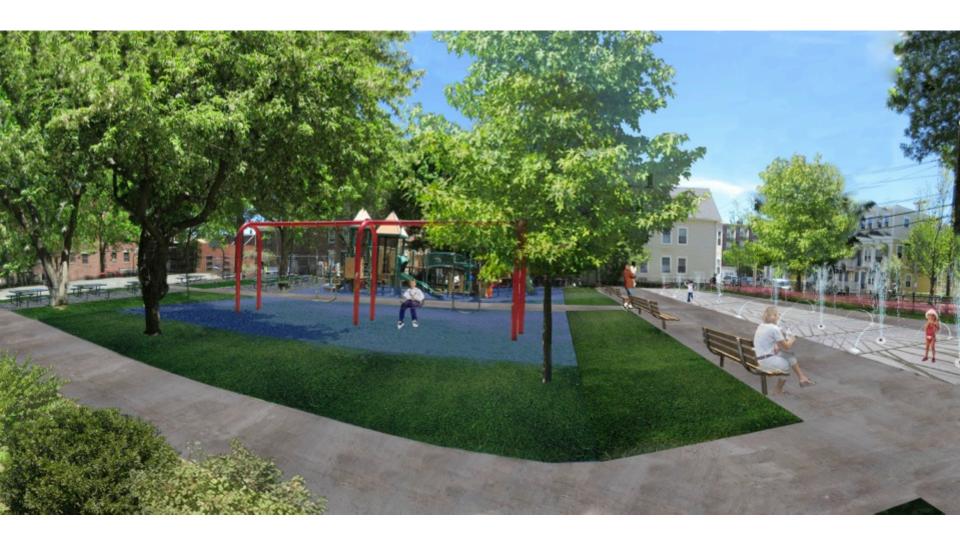

Site Analysis and Concepts: Mary Jane Lee Park

**Splash Pads** 

Along path

Defined area

Within playground

\*asphalt secondary paths
\*concrete splash pad & entry
\*painted kiddie track
\*9 additional trees proposed

\*asphalt paths
\*concrete splash pad
\*40 community garden beds
\*7 additional trees proposed

Existing parking spaces: 15

Proposed spaces: 23

PALMER

\* Vehicular circulation in winter only

Pedestrian

Kiddie track

Vehicular

Secondary Pedestrian

**Phase 1:** To be completed by 2015

**Splash Pad Paving Typologies** 

Mary Jane Lee Park

**Splash Pad Ground Sprays** 

Mary Jane Lee Park

**Fencing Typologies** 