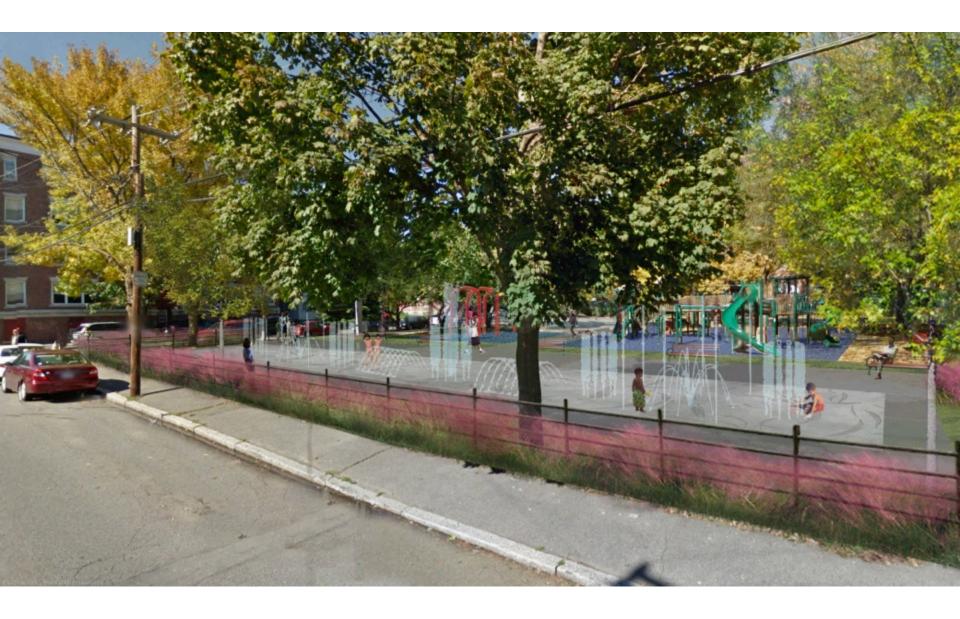

Site Analysis and Concepts: Mary Jane Lee Park

**Splash Pads** 

Along path

Defined area

Within playground

\*asphalt secondary paths
\*concrete splash pad & entry
\*painted kiddie track
\*9 additional trees proposed

\*asphalt paths
\*concrete splash pad
\*40 community garden beds
\*7 additional trees proposed

Existing parking spaces: 15

Proposed spaces: 23

PALMER

\* Vehicular circulation in winter only

Pedestrian

Kiddie track

Vehicular

Secondary Pedestrian

**Phase 1:** To be completed by 2015

**Splash Pad Paving Typologies** 

Mary Jane Lee Park

**Splash Pad Ground Sprays** 

Mary Jane Lee Park

**Fencing Typologies** 