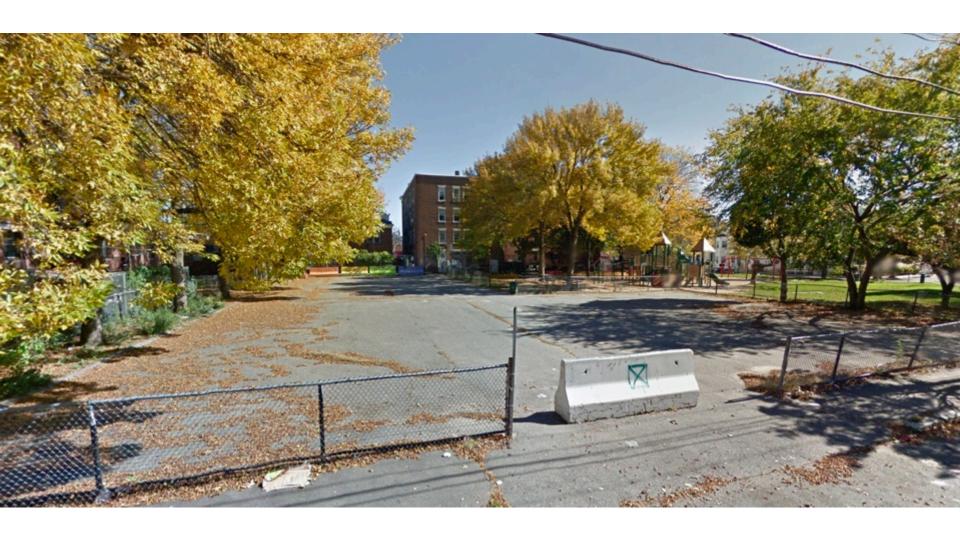

Site Analysis and Concepts: Mary Jane Lee Park

**Splash Pads** 

Along path

Defined area

Within playground

\*asphalt secondary paths
\*concrete splash pad & entry
\*painted kiddie track
\*9 additional trees proposed

\*asphalt paths
\*concrete splash pad
\*40 community garden beds
\*7 additional trees proposed

Existing parking spaces: 15

Proposed spaces: 23

PALMER

\* Vehicular circulation in winter only

Pedestrian

Kiddie track