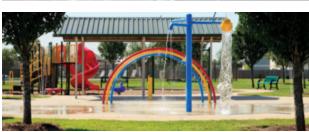

Site Analysis and Concepts: Mary Jane Lee Park

**Splash Pads** 

Along path

Defined area

Within playground

\*asphalt secondary paths
\*concrete splash pad & entry
\*painted kiddie track
\*9 additional trees proposed