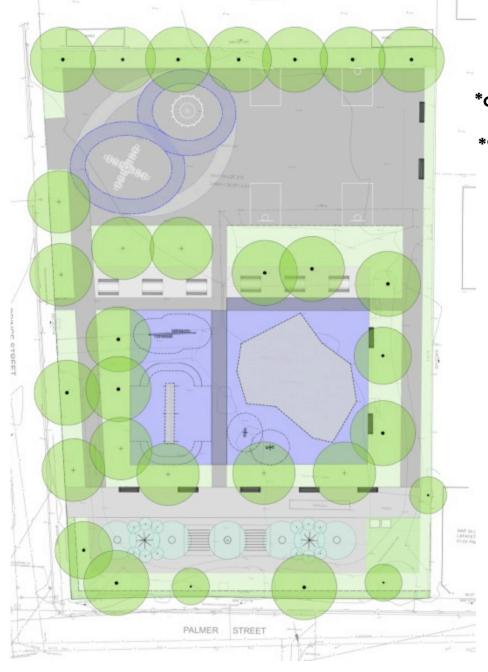

Site Analysis and Concepts: Mary Jane Lee Park

**Splash Pads** 

Along path

Defined area

Within playground

\*asphalt secondary paths
\*concrete splash pad & entry
\*painted kiddie track
\*9 additional trees proposed