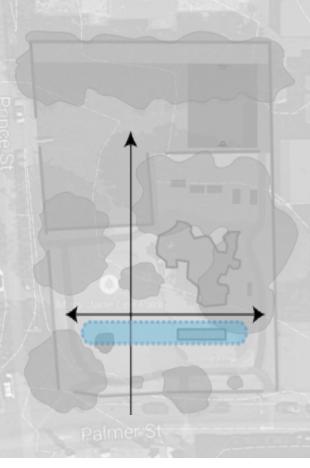

Site Analysis and Concepts: Mary Jane Lee Park

**Splash Pads** 

Along path

Defined area

Within playground

\*asphalt secondary paths
\*concrete splash pad & entry
\*painted kiddie track
\*9 additional trees proposed

\*asphalt paths
\*concrete splash pad
\*40 community garden beds
\*7 additional trees proposed

Existing parking spaces: 15

Proposed spaces: 23

PALMER

\* Vehicular circulation in winter only

Pedestrian

Kiddie track