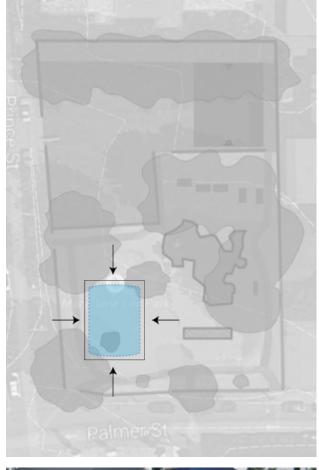

Site Analysis and Concepts: Mary Jane Lee Park

**Splash Pads** 

Along path

Defined area

Within playground

\*asphalt secondary paths
\*concrete splash pad & entry
\*painted kiddie track
\*9 additional trees proposed

\*asphalt paths
\*concrete splash pad
\*40 community garden beds
\*7 additional trees proposed

Existing parking spaces: 15

Proposed spaces: 23

PALMER

\* Vehicular circulation in winter only

Pedestrian

Kiddie track