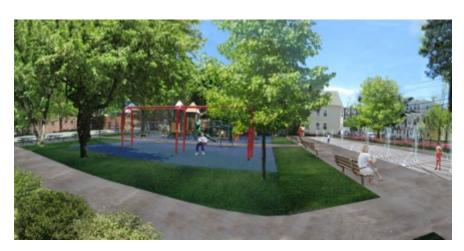

Site Analysis and Concepts: Mary Jane Lee Park

**Splash Pads** 

Along path

Defined area

Within playground

\*asphalt secondary paths
\*concrete splash pad & entry
\*painted kiddie track
\*9 additional trees proposed