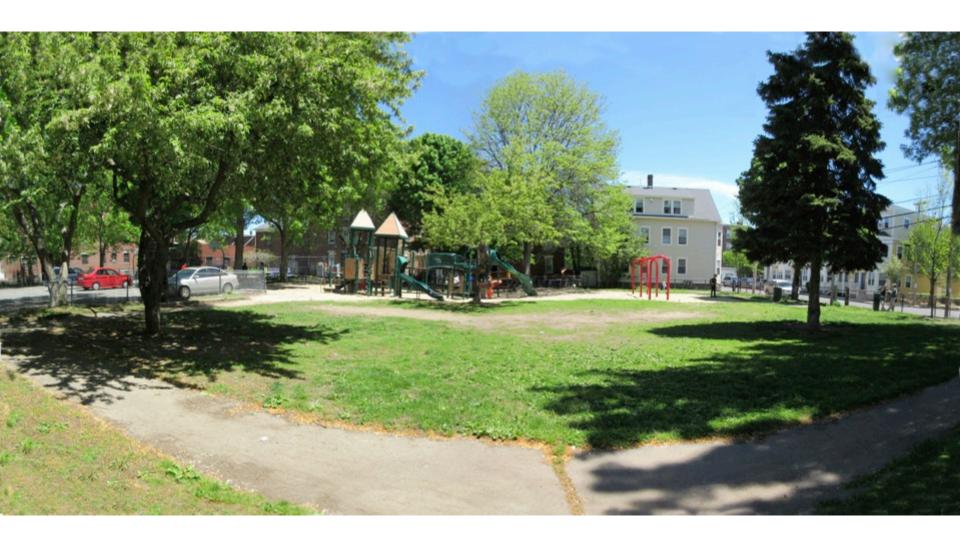

Site Analysis and Concepts: Mary Jane Lee Park













































































**Splash Pads** 













Along path

Defined area

Within playground













\*asphalt secondary paths
\*concrete splash pad & entry
\*painted kiddie track
\*9 additional trees proposed



\*asphalt paths
\*concrete splash pad
\*40 community garden beds
\*7 additional trees proposed



Existing parking spaces: 15

Proposed spaces: 23

PALMER

\* Vehicular circulation in winter only

Pedestrian

Kiddie track

Vehicular

Secondary Pedestrian





























**Phase 1:** To be completed by 2015



















**Splash Pad Paving Typologies** 

Mary Jane Lee Park













**Splash Pad Ground Sprays** 

Mary Jane Lee Park













**Fencing Typologies** 

Mary Jane Lee Park



Grasses: Fountain grass/Muhly grass Spreading Shrub: Rugosa rose Clumping Shrub: Spirea

**Planting Typologies** 

Mary Jane Lee Park