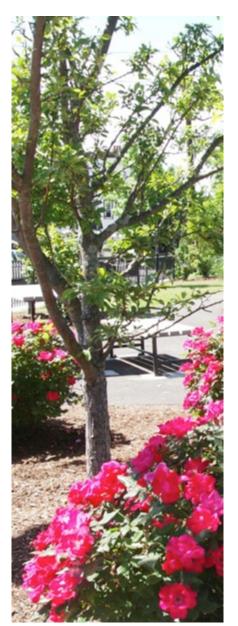

Mary Jane Lee Park

Grasses: Fountain grass/Muhly grass Spreading Shrub: Rugosa rose Clumping Shrub: Spirea

**Planting Typologies** 

Mary Jane Lee Park