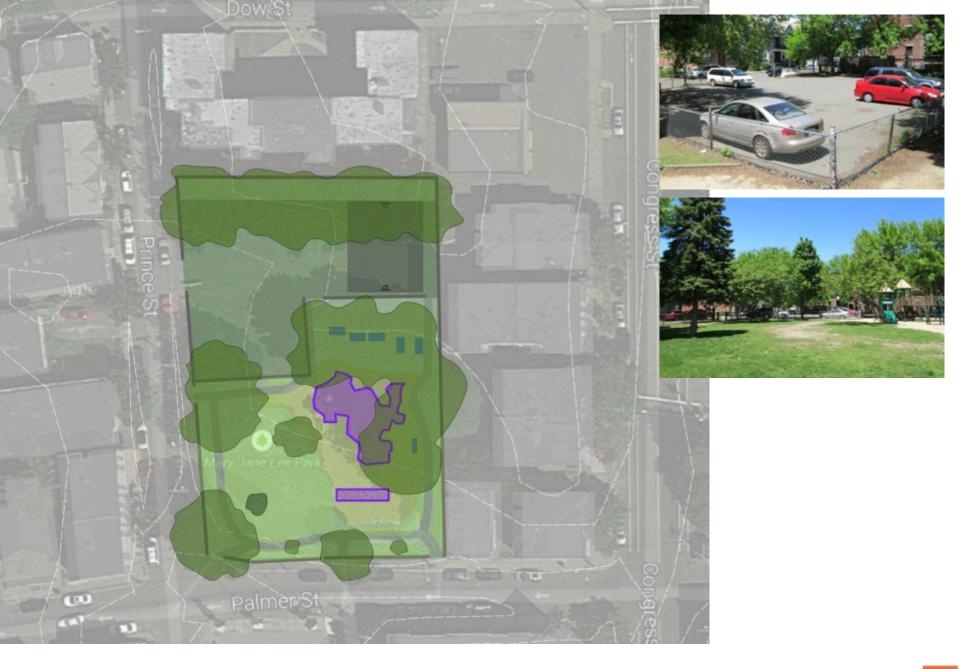

Site Analysis and Concepts: Mary Jane Lee Park

**Splash Pads** 

Along path

Defined area

Within playground

\*asphalt secondary paths
\*concrete splash pad & entry
\*painted kiddie track
\*9 additional trees proposed

\*asphalt paths
\*concrete splash pad
\*40 community garden beds
\*7 additional trees proposed

Existing parking spaces: 15

Proposed spaces: 23

PALMER

\* Vehicular circulation in winter only

Pedestrian

Kiddie track