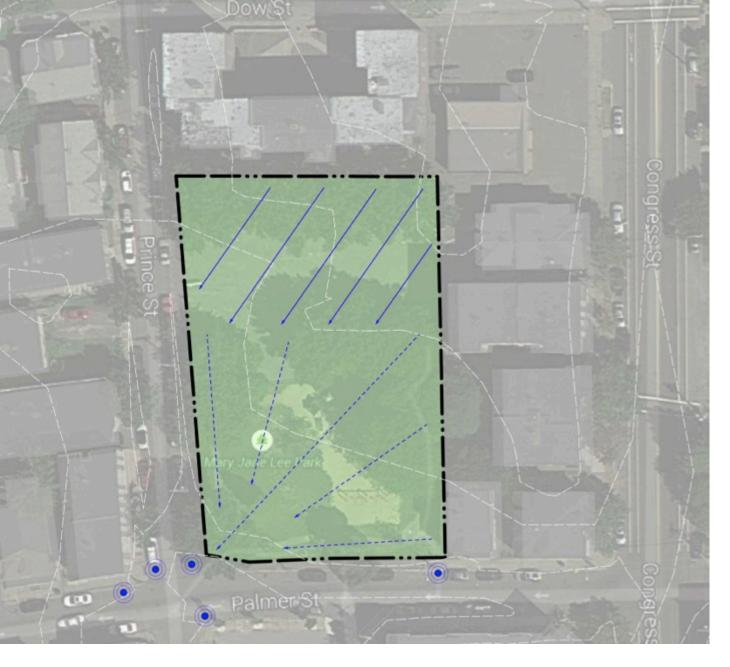

Site Analysis and Concepts: Mary Jane Lee Park

**Splash Pads** 

Along path

Defined area

Within playground

\*asphalt secondary paths
\*concrete splash pad & entry
\*painted kiddie track
\*9 additional trees proposed

\*asphalt paths
\*concrete splash pad
\*40 community garden beds
\*7 additional trees proposed

Existing parking spaces: 15

Proposed spaces: 23

PALMER

\* Vehicular circulation in winter only

Pedestrian

Kiddie track

Vehicular

Secondary Pedestrian

**Phase 1:** To be completed by 2015

**Splash Pad Paving Typologies** 

Mary Jane Lee Park

**Splash Pad Ground Sprays** 

Mary Jane Lee Park

**Fencing Typologies** 