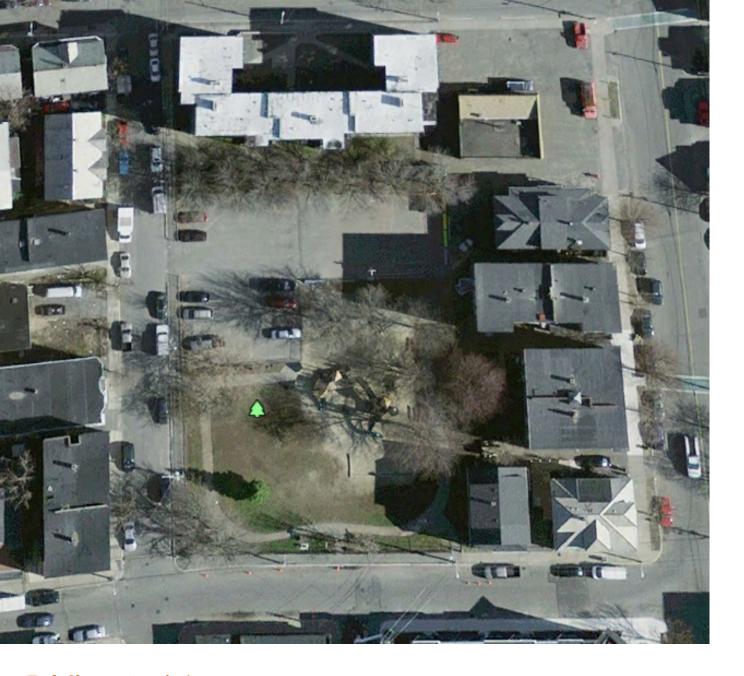

Site Analysis and Concepts: Mary Jane Lee Park

**Splash Pads** 

Along path

Defined area

Within playground

\*asphalt secondary paths
\*concrete splash pad & entry
\*painted kiddie track
\*9 additional trees proposed

\*asphalt paths
\*concrete splash pad
\*40 community garden beds
\*7 additional trees proposed

Existing parking spaces: 15

Proposed spaces: 23

PALMER

\* Vehicular circulation in winter only

Pedestrian

Kiddie track

Vehicular

Secondary Pedestrian

**Phase 1:** To be completed by 2015

**Splash Pad Paving Typologies** 

Mary Jane Lee Park

**Splash Pad Ground Sprays** 

Mary Jane Lee Park

**Fencing Typologies** 