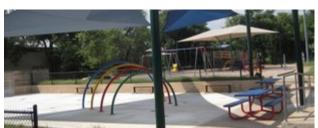

Site Analysis and Concepts: Mary Jane Lee Park

**Splash Pads** 

Along path

Defined area

Within playground

\*asphalt secondary paths
\*concrete splash pad & entry
\*painted kiddie track
\*9 additional trees proposed