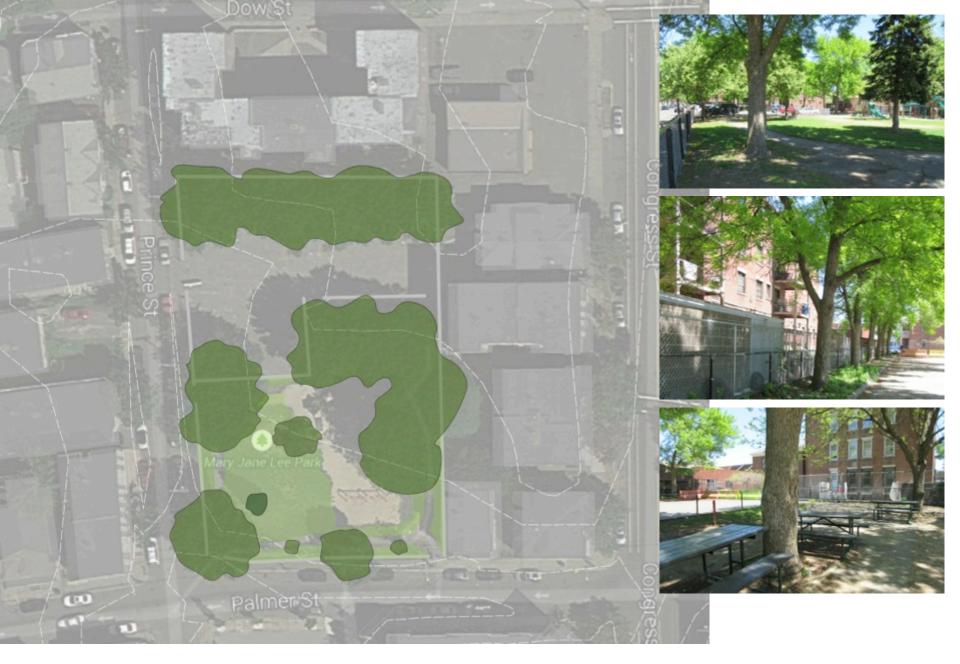

Site Analysis and Concepts: Mary Jane Lee Park













































































**Splash Pads** 













Along path

Defined area

Within playground













\*asphalt secondary paths
\*concrete splash pad & entry
\*painted kiddie track
\*9 additional trees proposed



\*asphalt paths
\*concrete splash pad
\*40 community garden beds
\*7 additional trees proposed



Existing parking spaces: 15

Proposed spaces: 23

PALMER

\* Vehicular circulation in winter only

Pedestrian

Kiddie track

Vehicular

Secondary Pedestrian





























**Phase 1:** To be completed by 2015



















**Splash Pad Paving Typologies** 

Mary Jane Lee Park













**Splash Pad Ground Sprays** 

Mary Jane Lee Park













**Fencing Typologies** 

Mary Jane Lee Park



Grasses: Fountain grass/Muhly grass