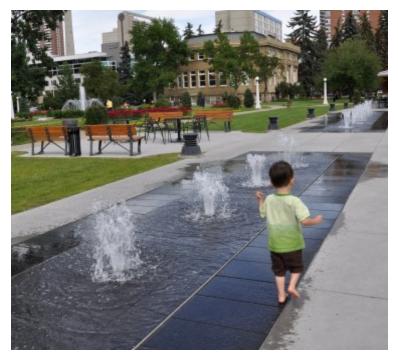

Vehicular

Secondary Pedestrian

**Phase 1:** To be completed by 2015

**Splash Pad Paving Typologies** 

Mary Jane Lee Park

**Splash Pad Ground Sprays** 

Mary Jane Lee Park

**Fencing Typologies** 