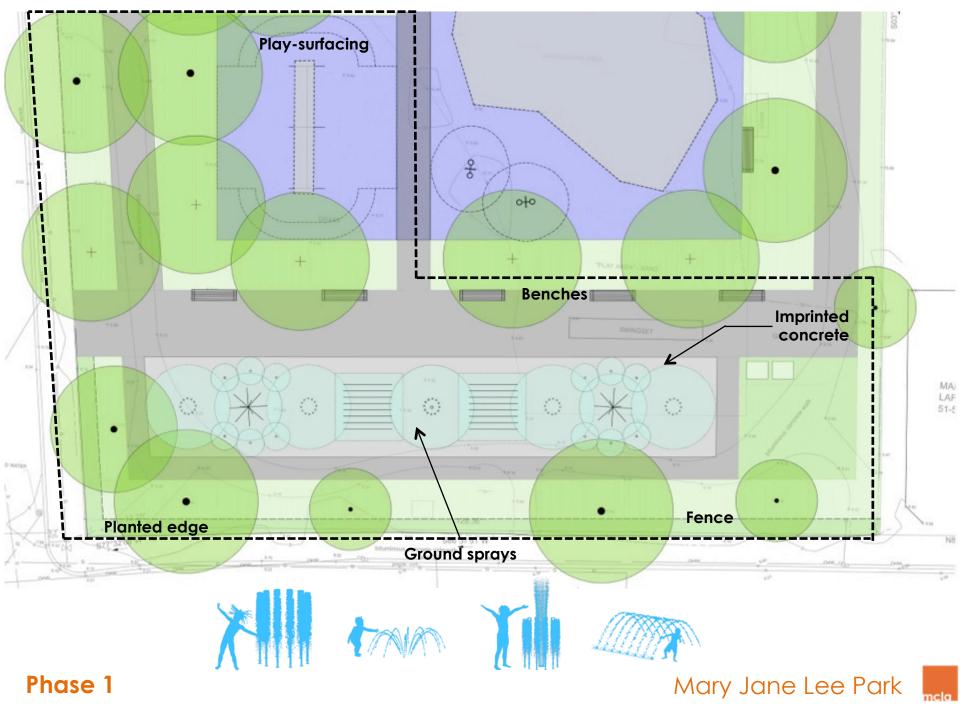

Vehicular

Secondary Pedestrian

**Phase 1:** To be completed by 2015

**Splash Pad Paving Typologies** 

Mary Jane Lee Park

**Splash Pad Ground Sprays** 

Mary Jane Lee Park

**Fencing Typologies** 