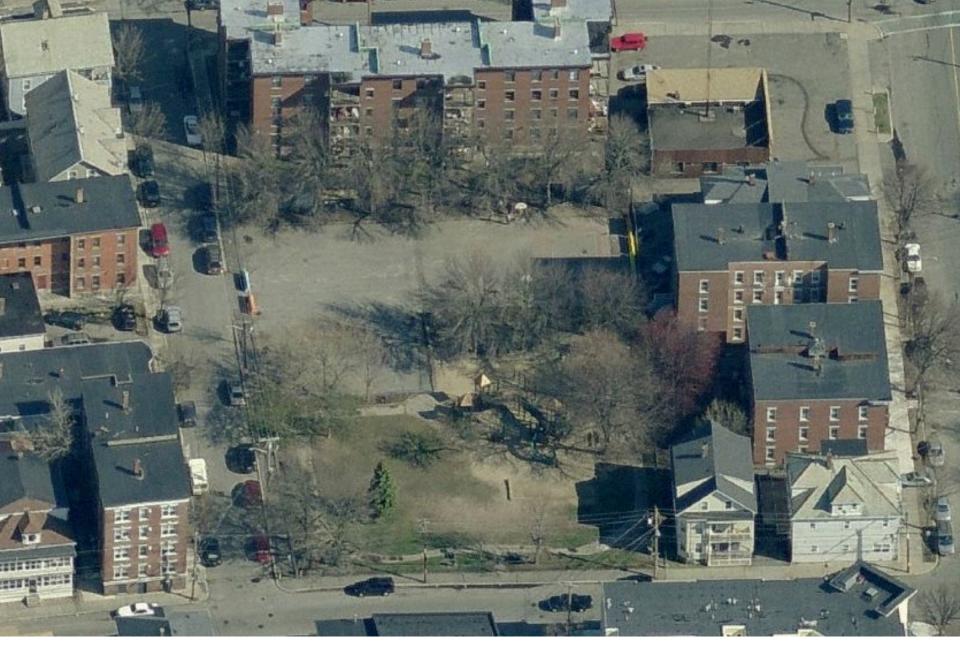

Site Analysis and Concepts: Mary Jane Lee Park

**Splash Pads** 

Along path

Defined area

Within playground

\*asphalt secondary paths
\*concrete splash pad & entry
\*painted kiddie track
\*9 additional trees proposed

\*asphalt paths
\*concrete splash pad
\*40 community garden beds
\*7 additional trees proposed

Existing parking spaces: 15

Proposed spaces: 23

PALMER

\* Vehicular circulation in winter only

Pedestrian

Kiddie track