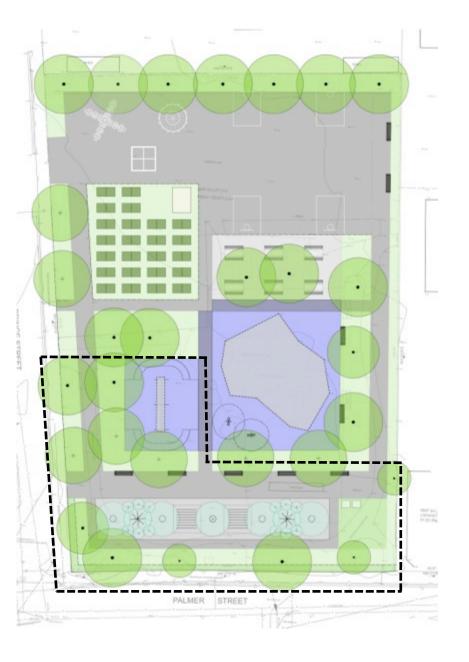

Site Analysis and Concepts: Mary Jane Lee Park

**Splash Pads** 

Along path

Defined area

Within playground

\*asphalt secondary paths
\*concrete splash pad & entry
\*painted kiddie track
\*9 additional trees proposed

\*asphalt paths
\*concrete splash pad
\*40 community garden beds
\*7 additional trees proposed

Existing parking spaces: 15

Proposed spaces: 23

PALMER

\* Vehicular circulation in winter only

Pedestrian

Kiddie track

Vehicular

Secondary Pedestrian

**Phase 1:** To be completed by 2015

**Splash Pad Paving Typologies** 

Mary Jane Lee Park

**Splash Pad Ground Sprays** 

Mary Jane Lee Park

**Fencing Typologies** 