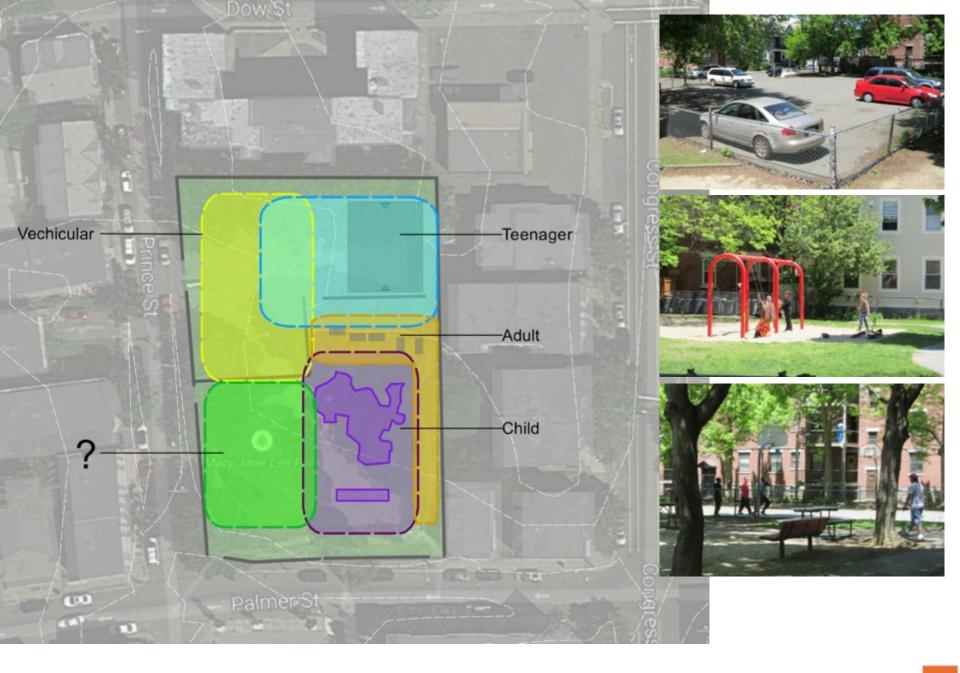

Vehicular

Secondary Pedestrian

**Phase 1:** To be completed by 2015

**Splash Pad Paving Typologies** 

Mary Jane Lee Park

**Splash Pad Ground Sprays** 

Mary Jane Lee Park

**Fencing Typologies** 