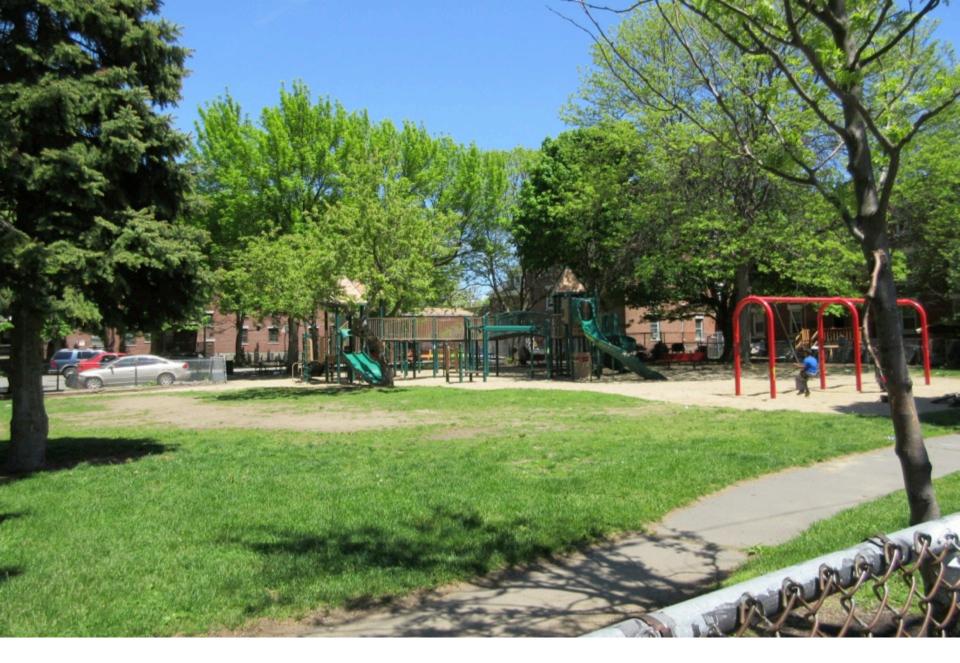

Site Analysis and Concepts: Mary Jane Lee Park

**Splash Pads** 

Along path

Defined area

Within playground

\*asphalt secondary paths
\*concrete splash pad & entry
\*painted kiddie track
\*9 additional trees proposed

\*asphalt paths
\*concrete splash pad
\*40 community garden beds
\*7 additional trees proposed

Existing parking spaces: 15

Proposed spaces: 23

PALMER

\* Vehicular circulation in winter only

Pedestrian

Kiddie track