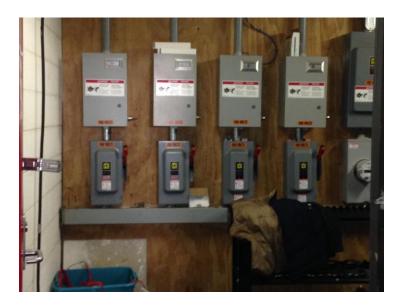

Current conditions of field house

City of Salem Massachusetts RFQ for Designer Services for Bertram Field Phase 2

New Lighting Electrical Panels

New Track/Lighting Bertram Field