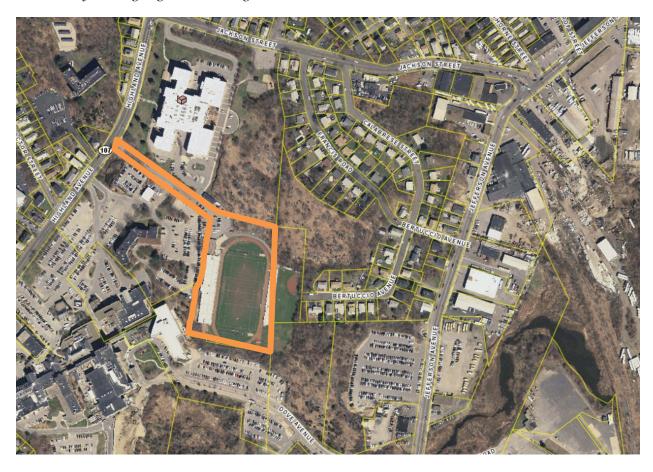

## ATTACHMENT A: SITE AND PHOTOS

Location of site highlighted in orange.

Bertucci Ave. emergency access

View from Bertucci Ave. east side of field

Ledge along northern side

Pathway along northern side

(North Shore Medical Center Property Line)