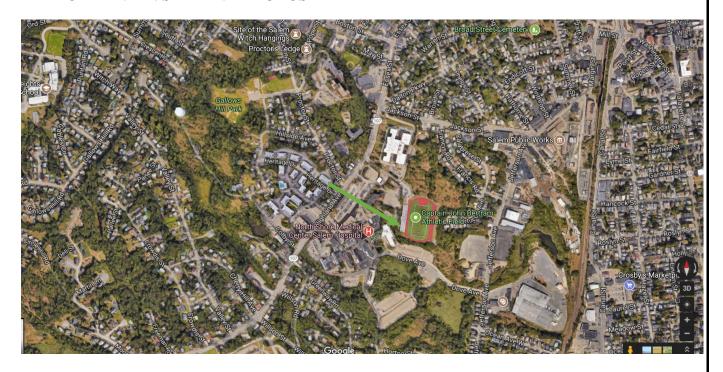

## ATTACHMENT A: SITE AND PHOTOS

Location of site highlighted in orange.

Bertucci Ave. emergency access

View from Bertucci Ave. east side of field

Ledge along northern side

Pathway along northern side

(North Shore Medical Center Property Line)