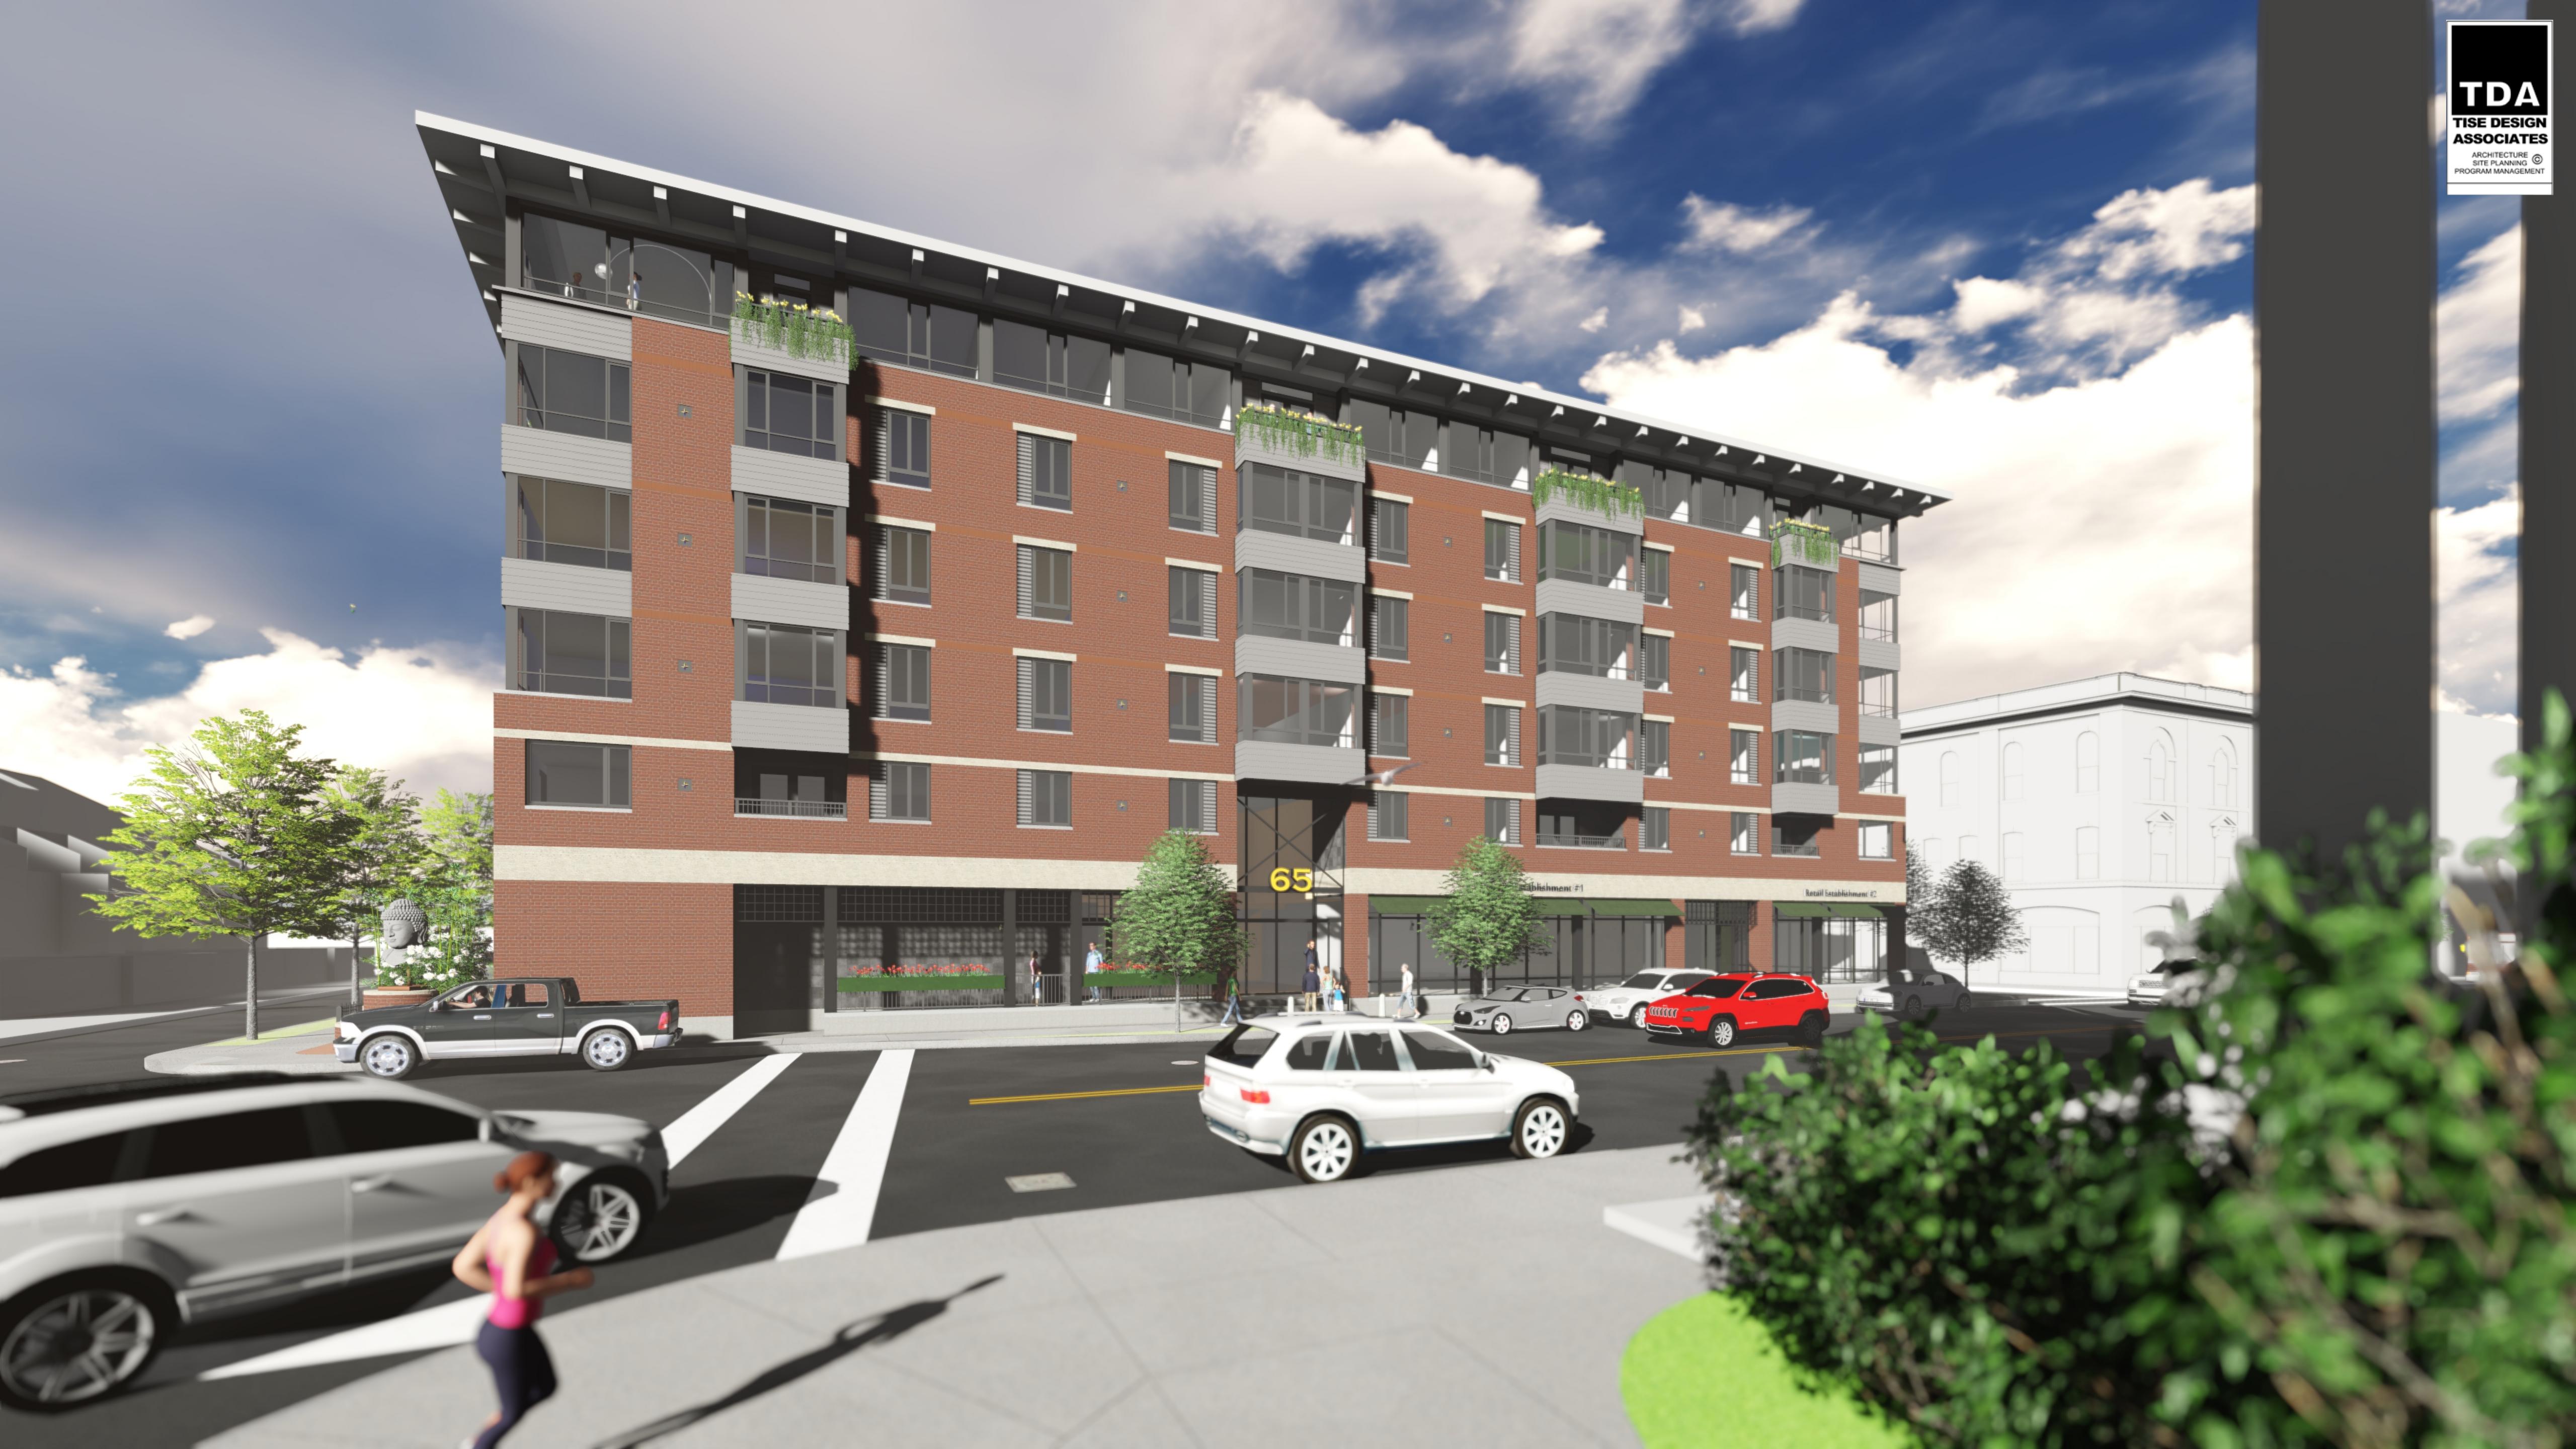

## 65 Washington Street - Program Summary

Site Area: 22,440 S.F.

Building Area (Enclosed): 81,153 S.F. Building Area (w/ Parking): 100,115 S.F. Retail Area: 2810 S.F. (Incl. in Above)

Height: 69 Ft.

Type/Number - Dwelling Units

AREA#2

BUILDING MASSING

July 25, 2017 SALEM, MASSACHUSETTS