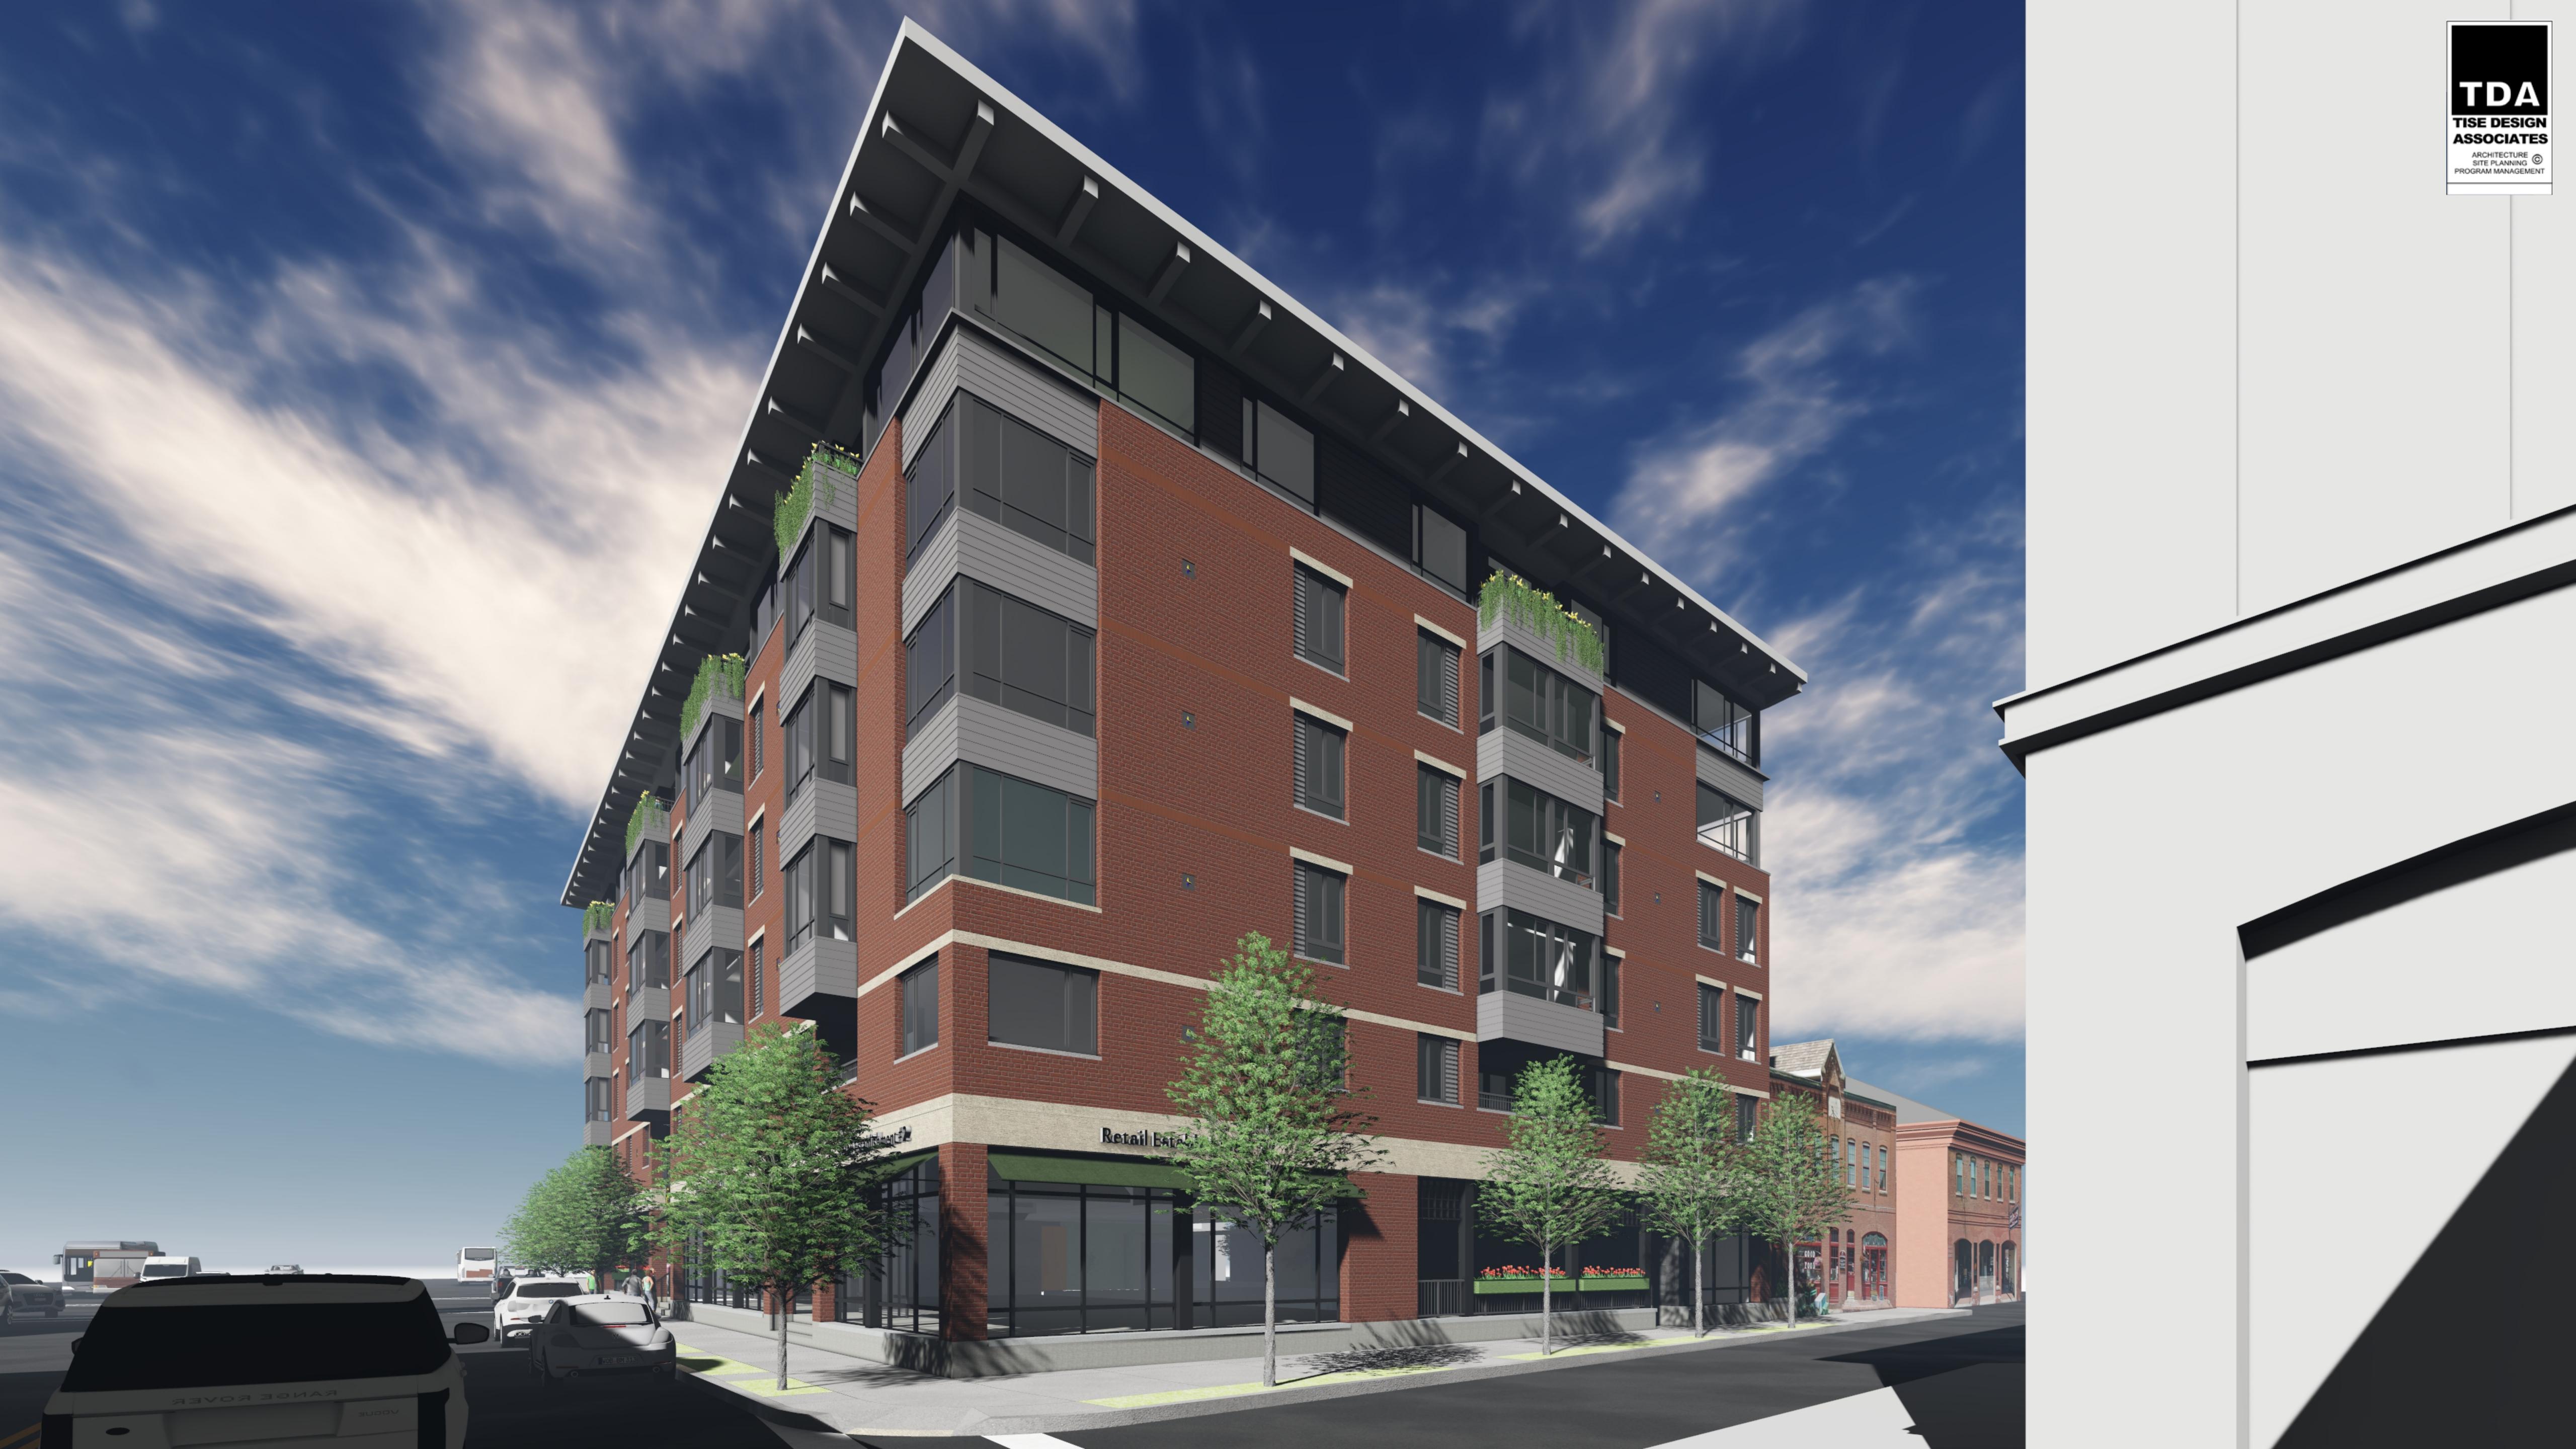

## 65 Washington Street - Program Summary

Site Area: 22,440 S.F.

Building Area (Enclosed): 81,153 S.F. Building Area (w/ Parking): 100,115 S.F. Retail Area: 2810 S.F. (Incl. in Above)

Height: 69 Ft.

Type/Number - Dwelling Units

AREA#2

BUILDING MASSING

July 25, 2017 SALEM, MASSACHUSETTS