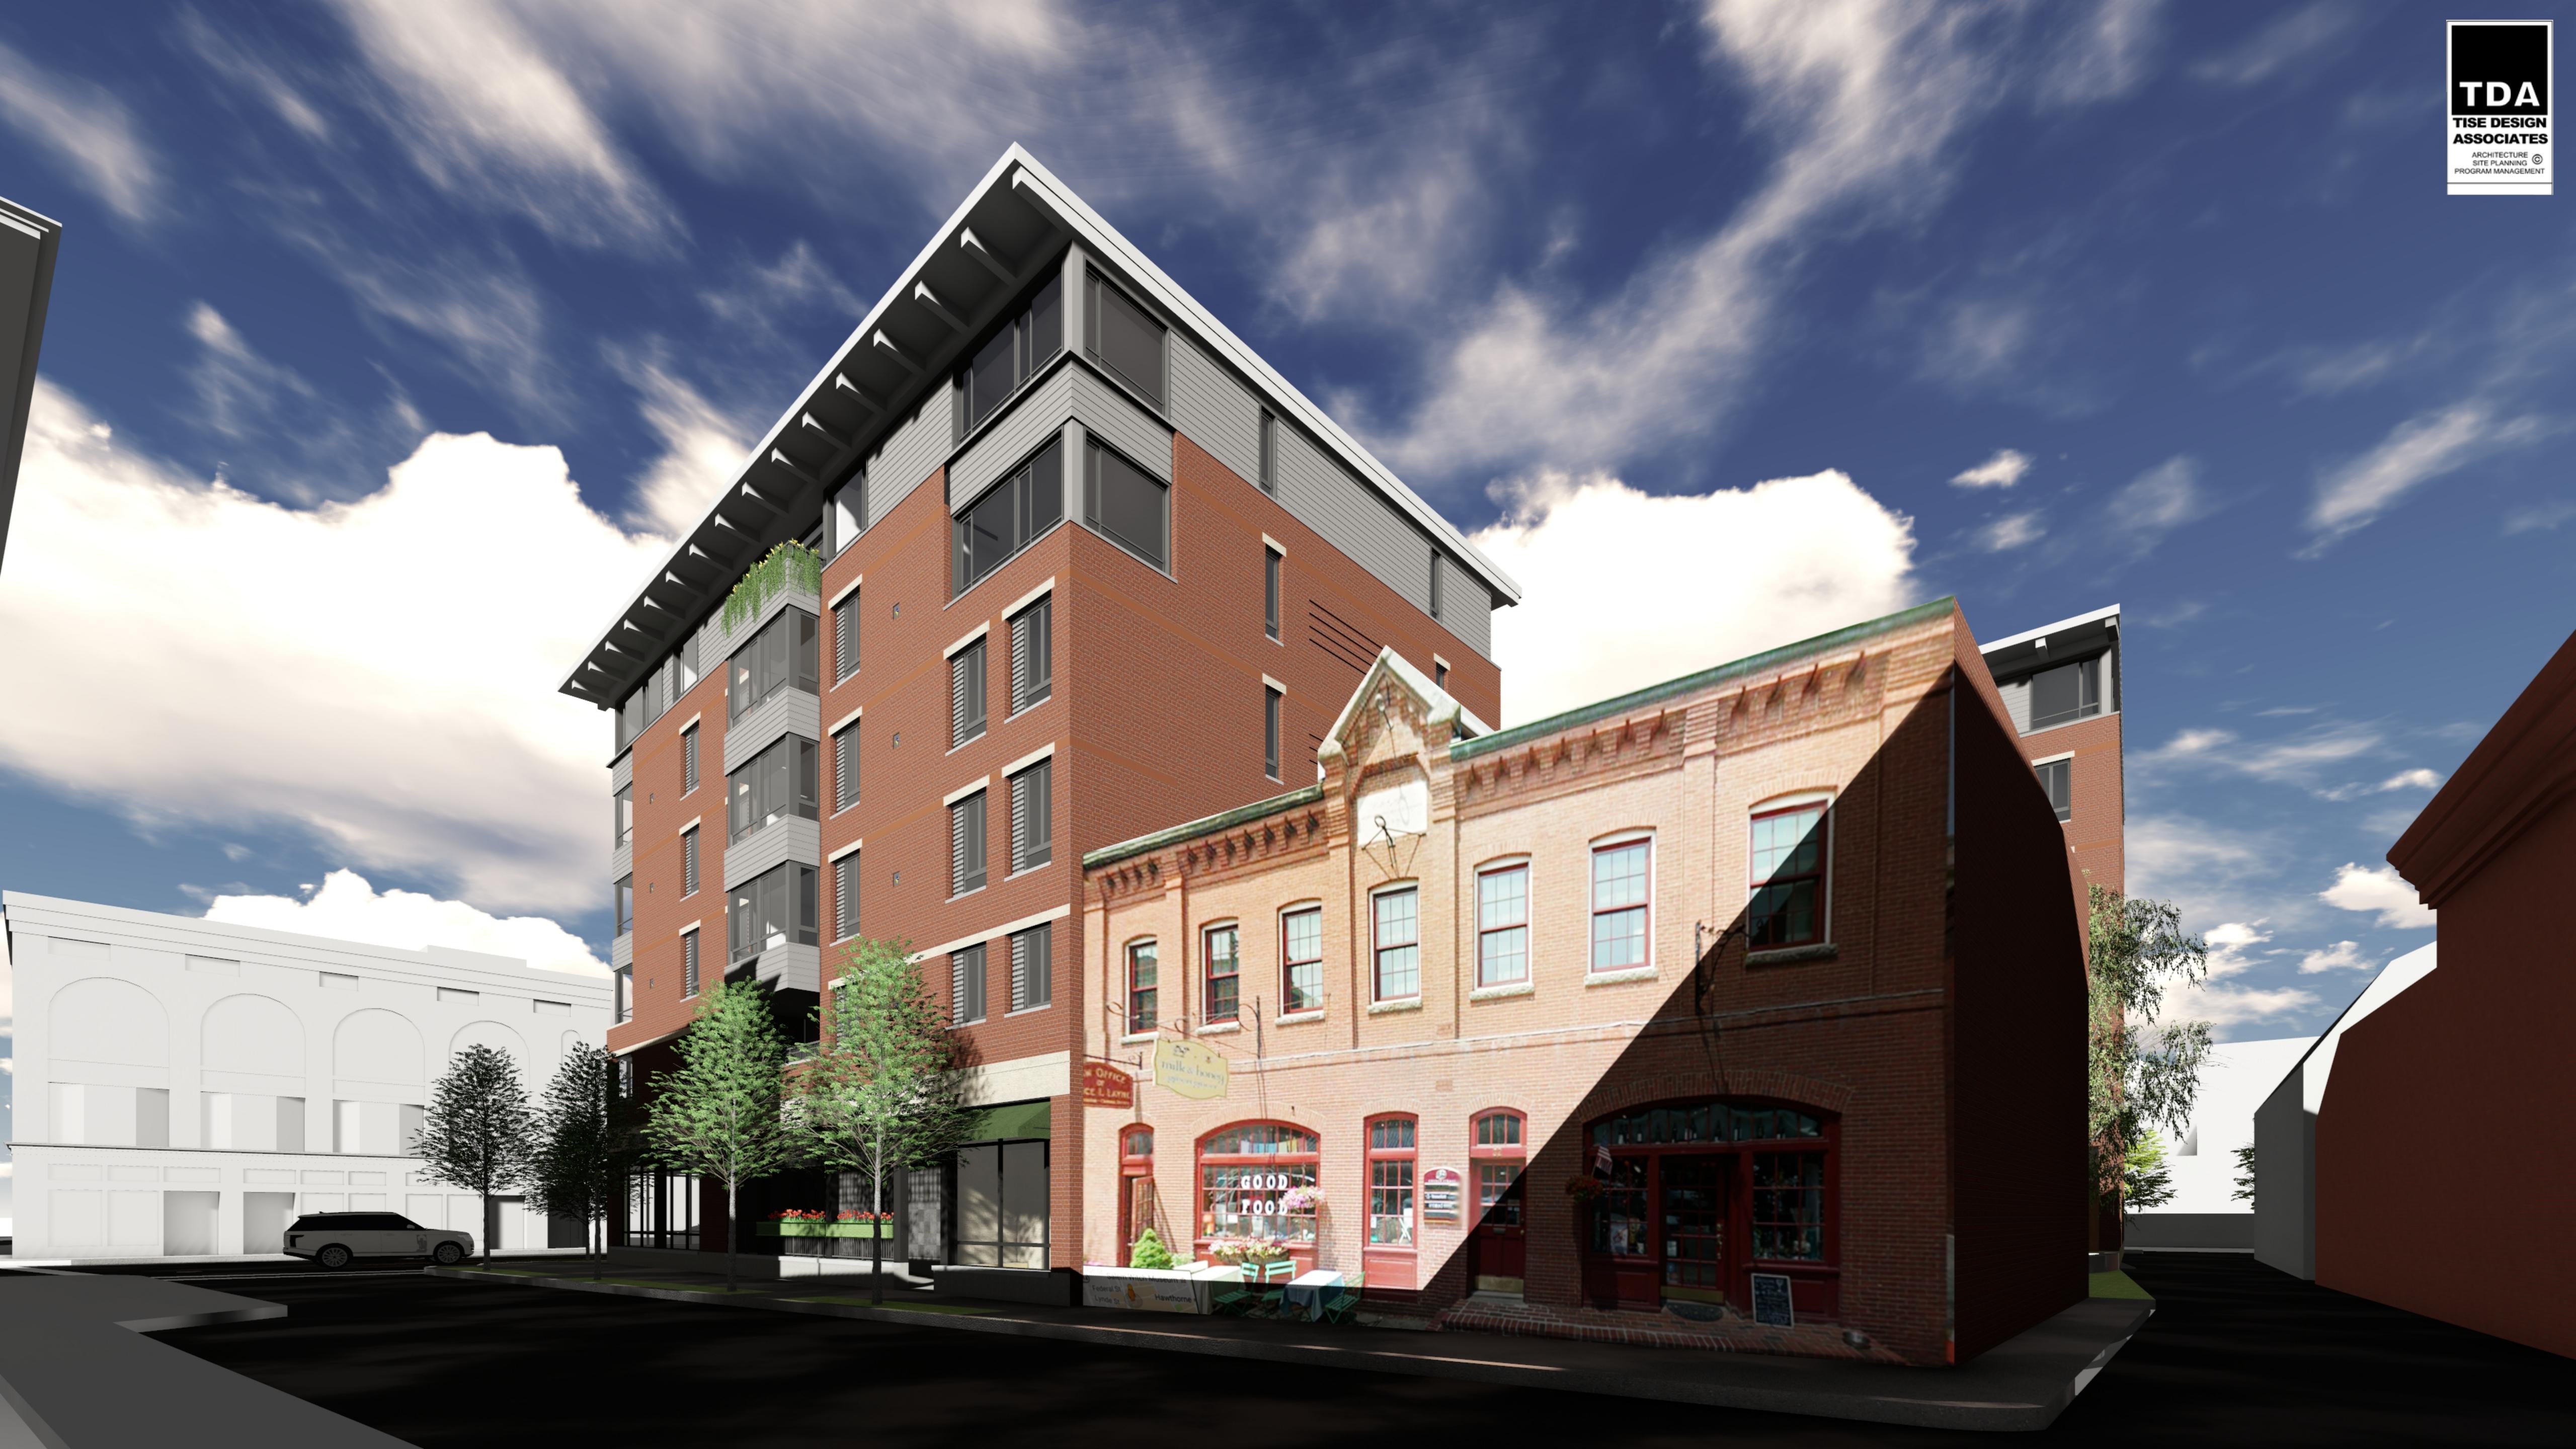

## 65 Washington Street - Program Summary

Site Area: 22,440 S.F.

Building Area (Enclosed): 81,153 S.F. Building Area (w/ Parking): 100,115 S.F. Retail Area: 2810 S.F. (Incl. in Above)

Height: 69 Ft.

Type/Number - Dwelling Units

AREA#2

BUILDING MASSING

July 25, 2017 SALEM, MASSACHUSETTS