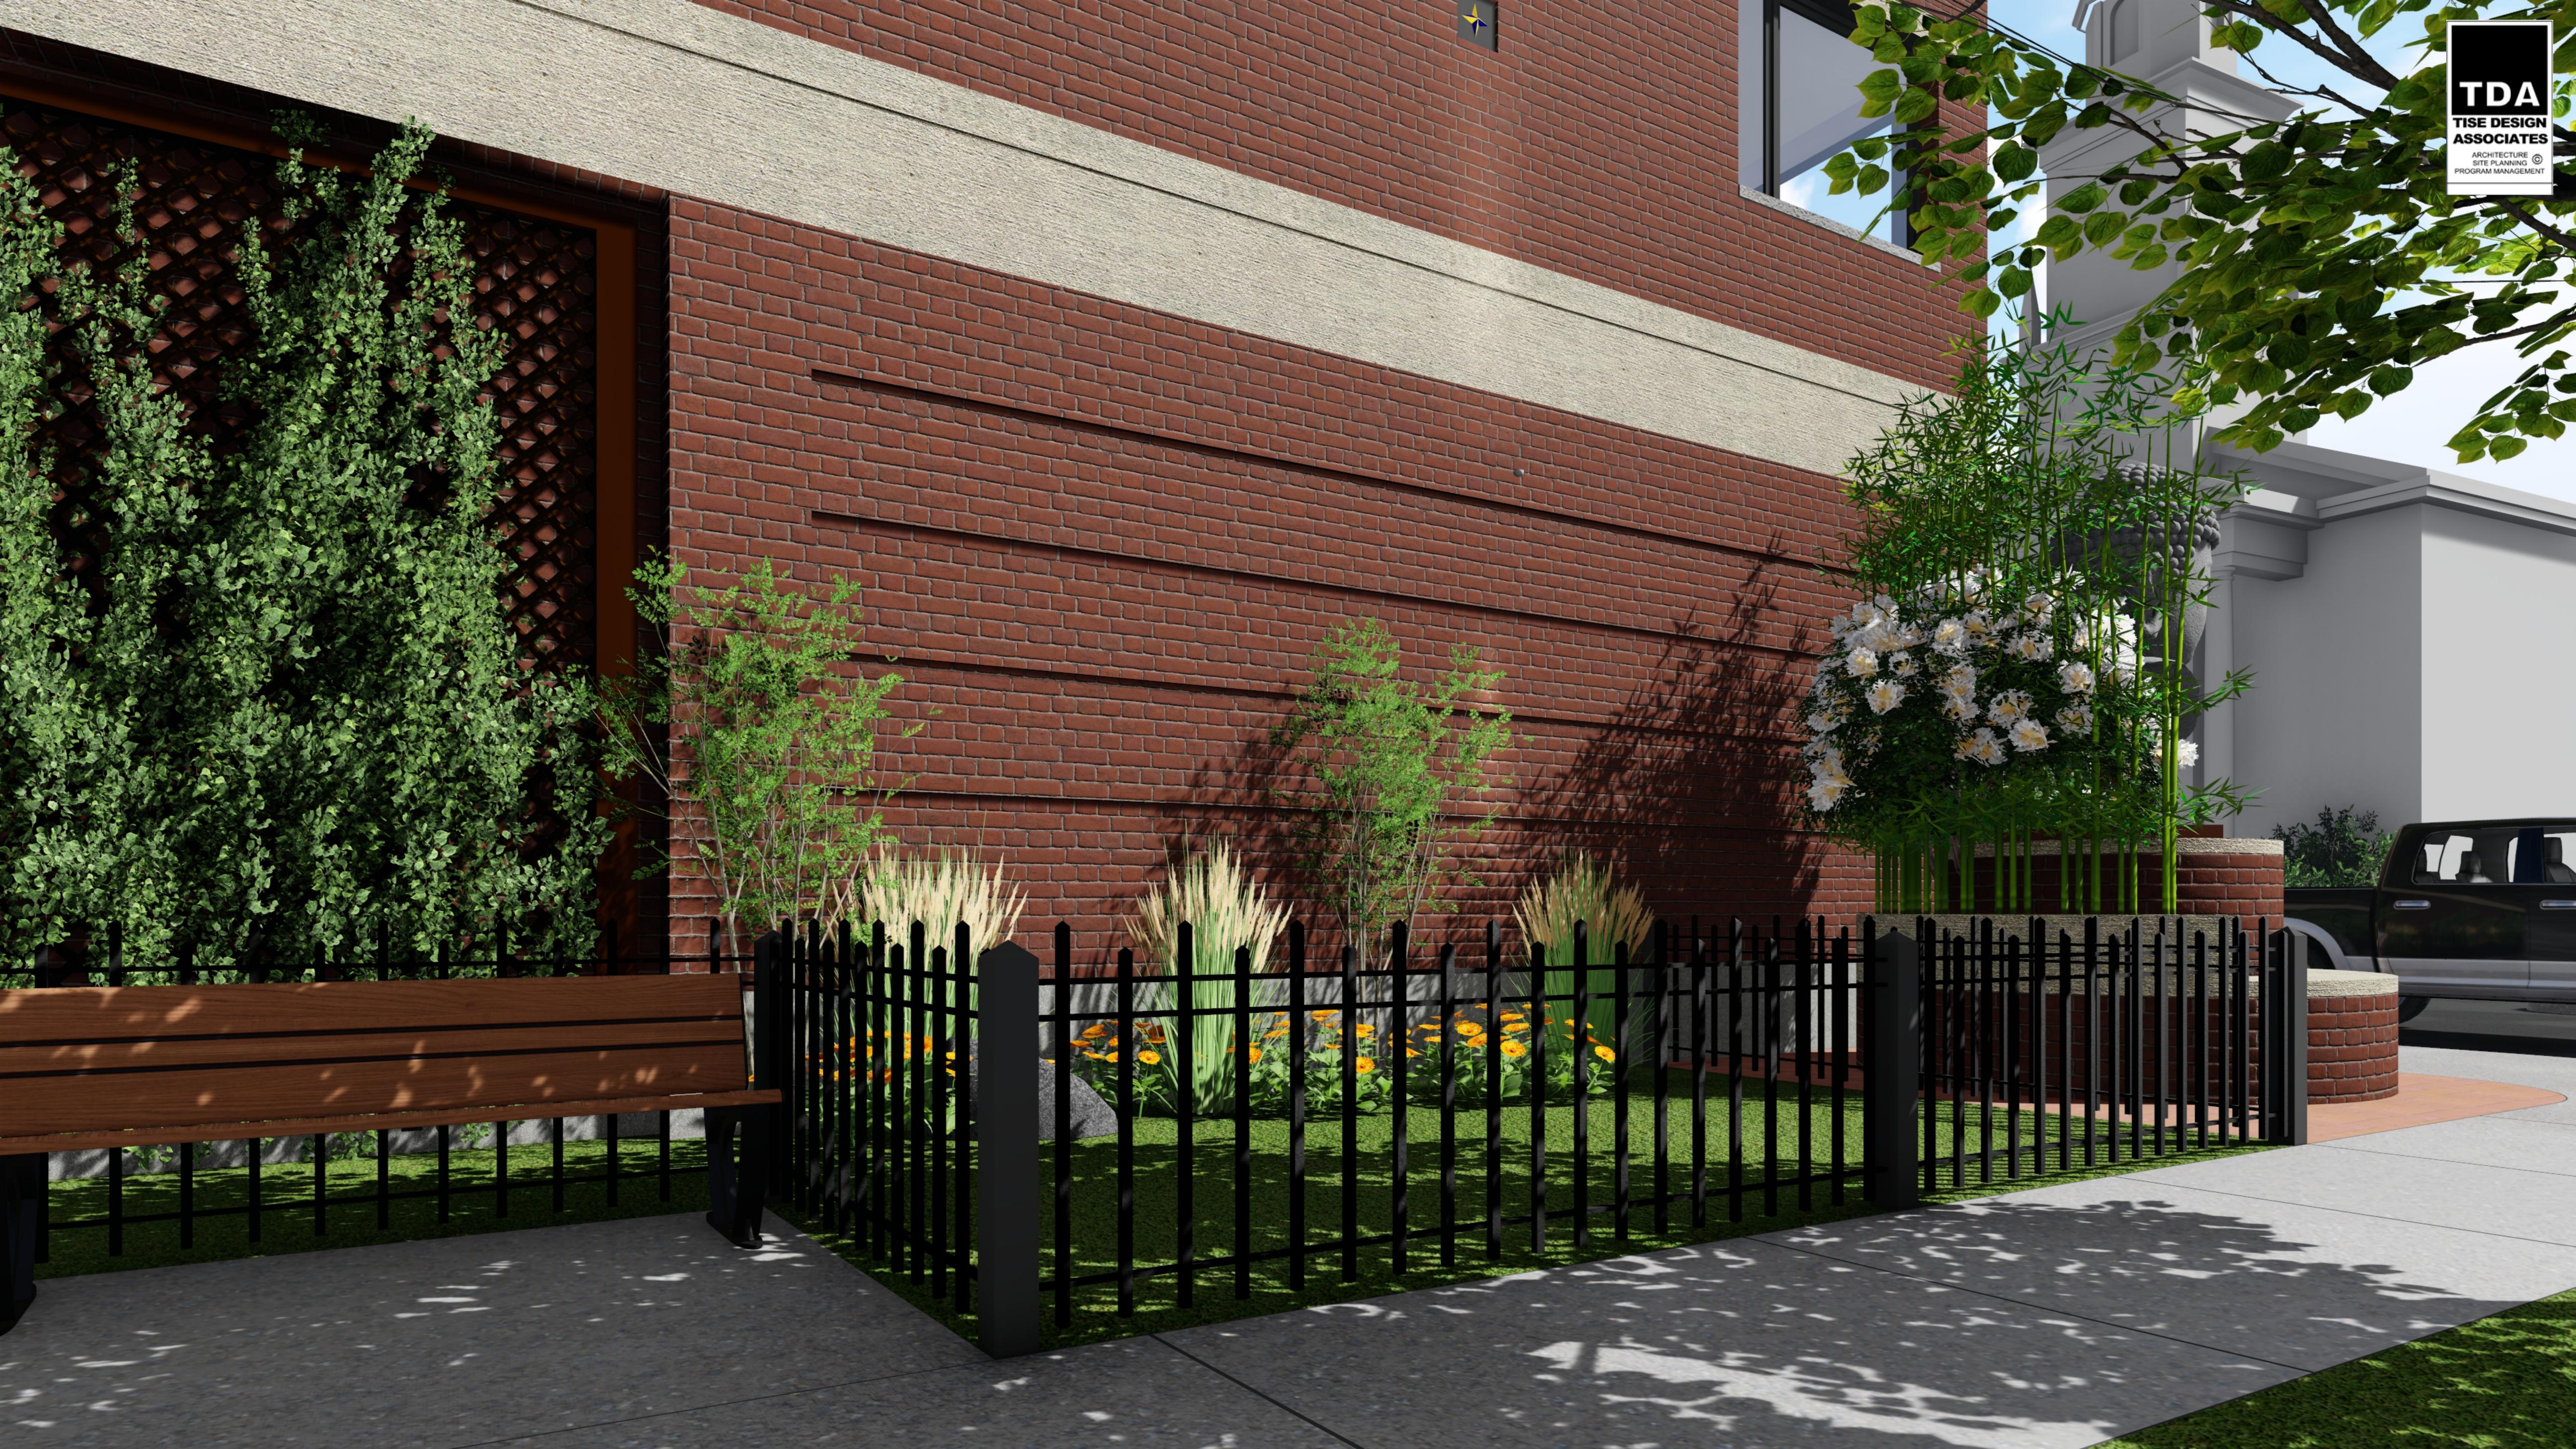

GARDEN'C'

(PRIVATE)

## PLAN VIGNETTE

PARKING ACESS

SCALE:1/4"=1'-0"

PUBLIC SEATING

AREA#1

GARDEN'B'

(PRIVATE)

PUBLIC

SIDEWALK

PLANTING BUFFER 'PUBLIC'

WALL RECESS WITH GROW SCREEN

GARDEN'A'

(PRIVATE)

**ELEVATION VIGNETTE** 

SCALE:1/4"=1'-0"

PUBLIC SEATING