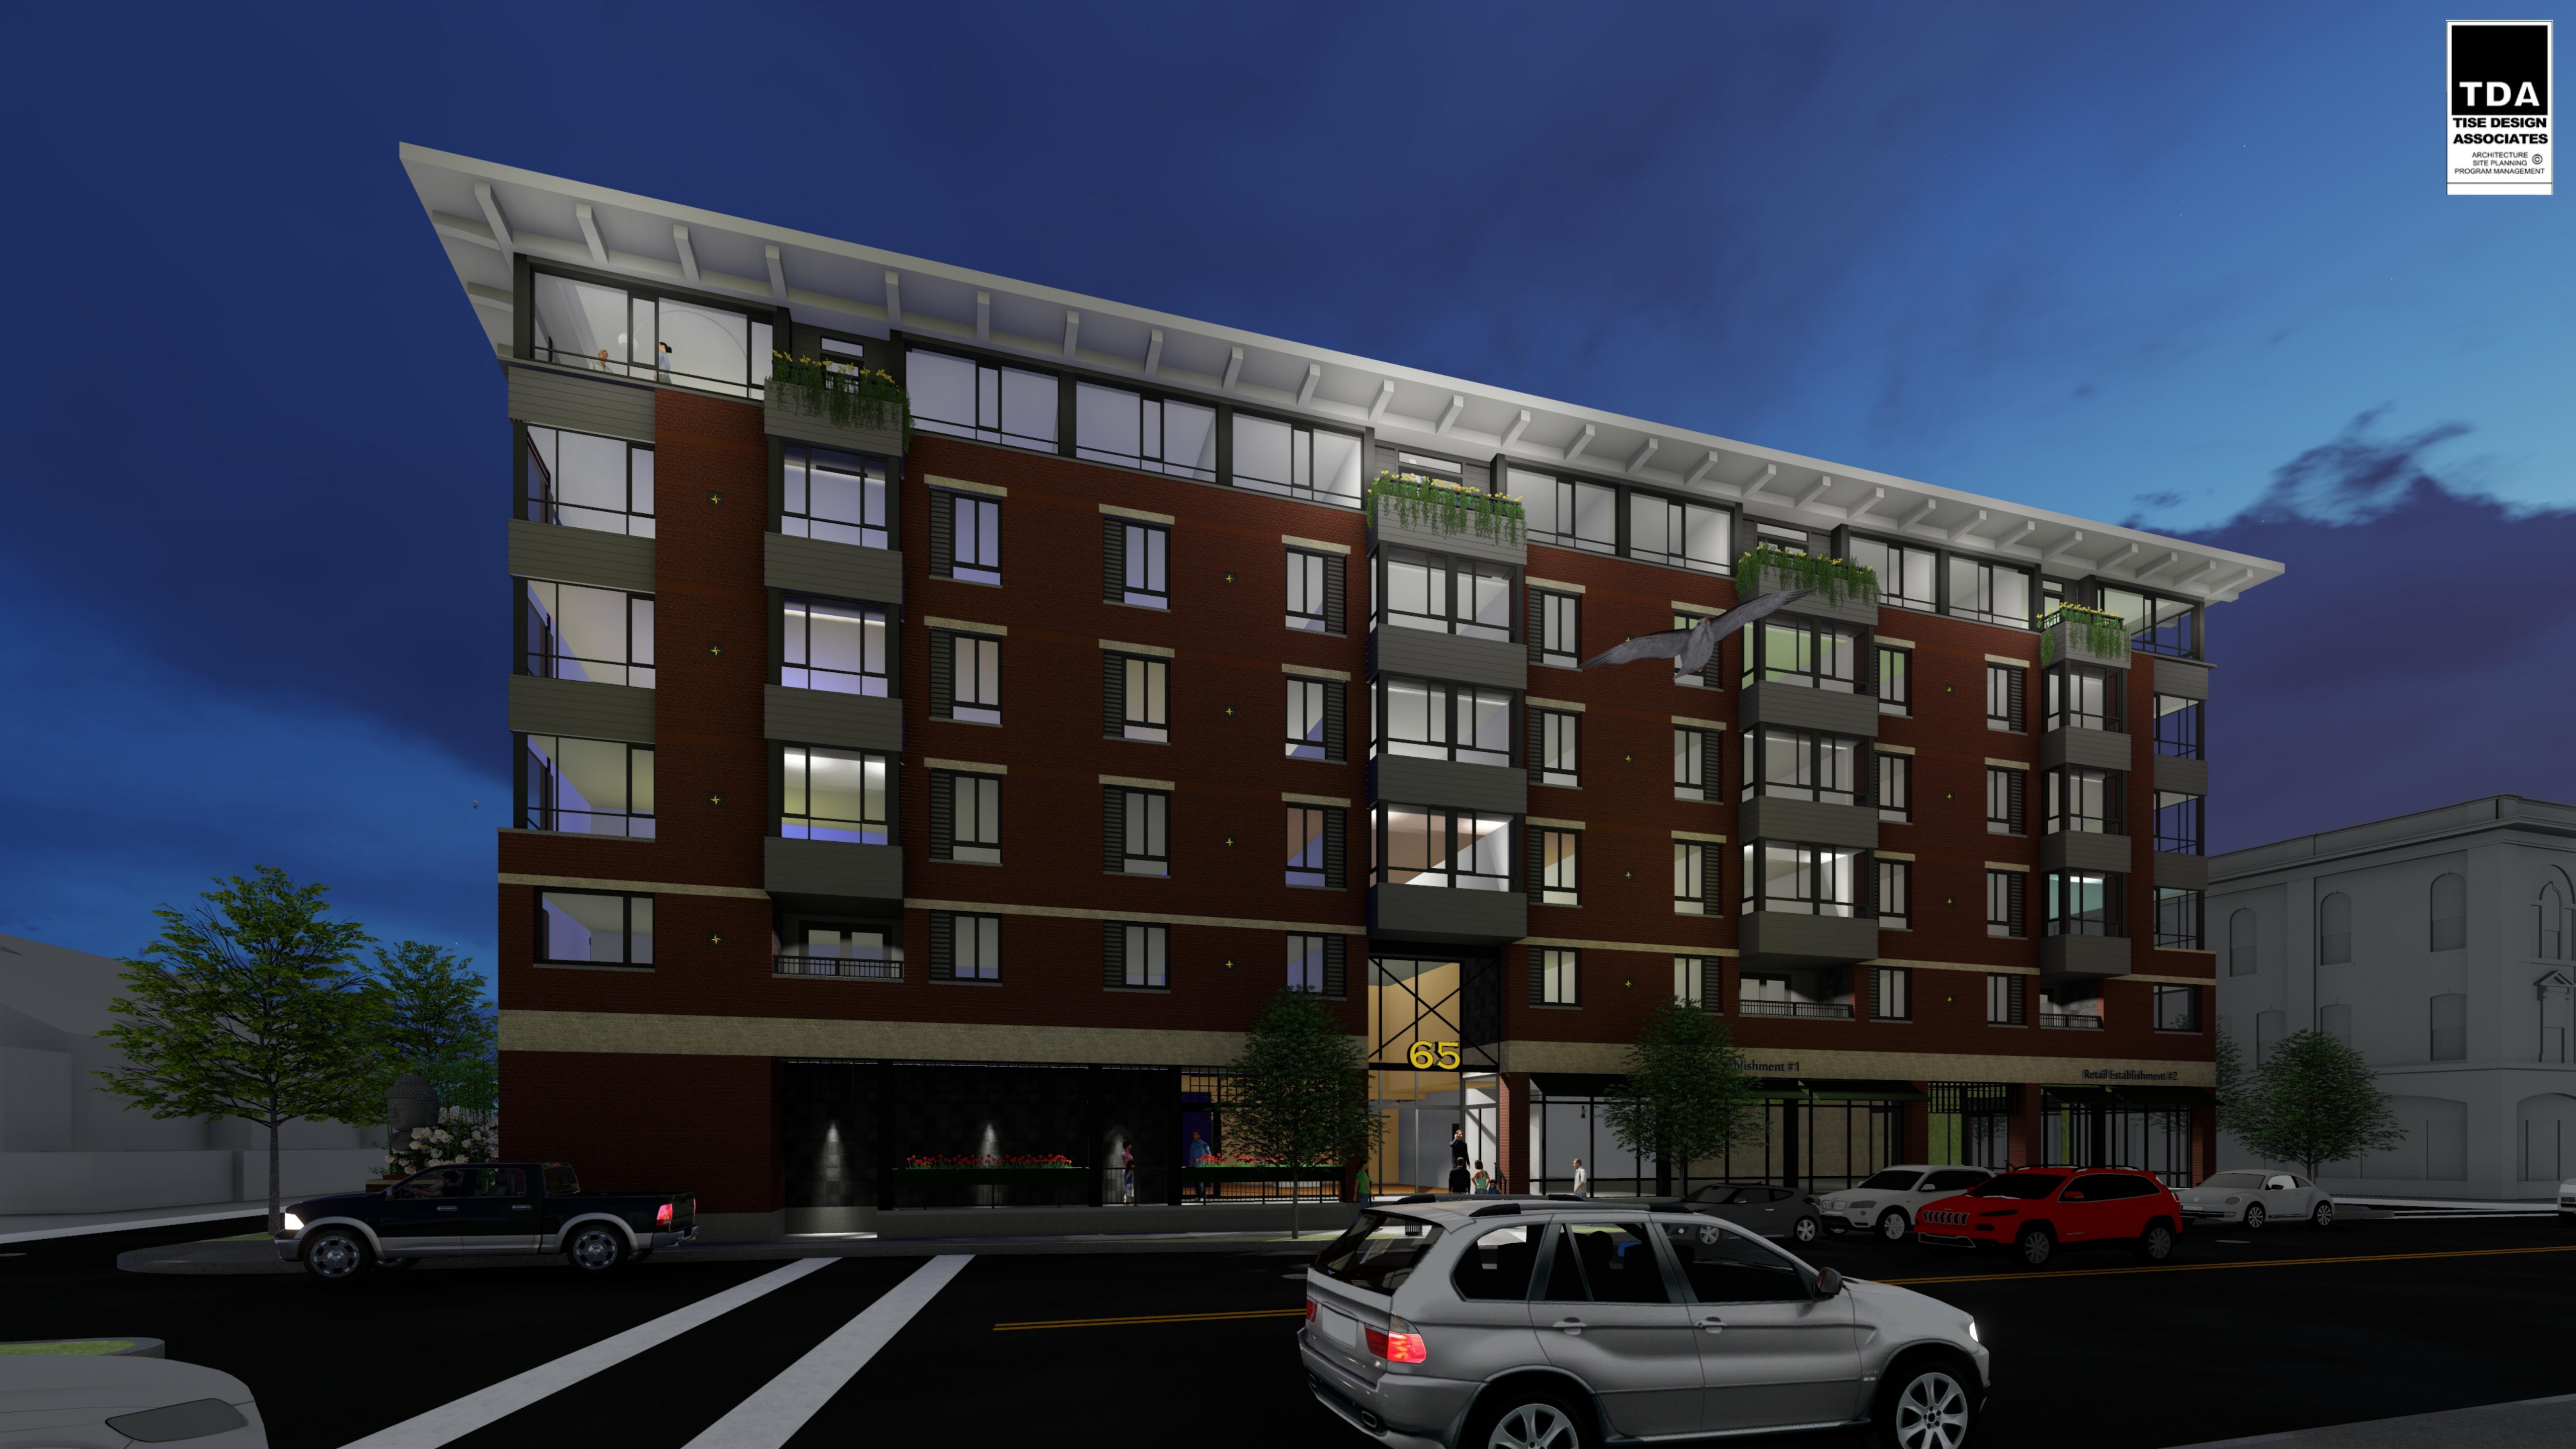

## 65 Washington Street - Program Summary

Site Area: 22,440 S.F.

Building Area (Enclosed): 81,153 S.F. Building Area (w/ Parking): 100,115 S.F. Retail Area: 2810 S.F. (Incl. in Above)

Height: 69 Ft.

Type/Number - Dwelling Units

AREA#2

BUILDING MASSING

July 25, 2017 SALEM, MASSACHUSETTS