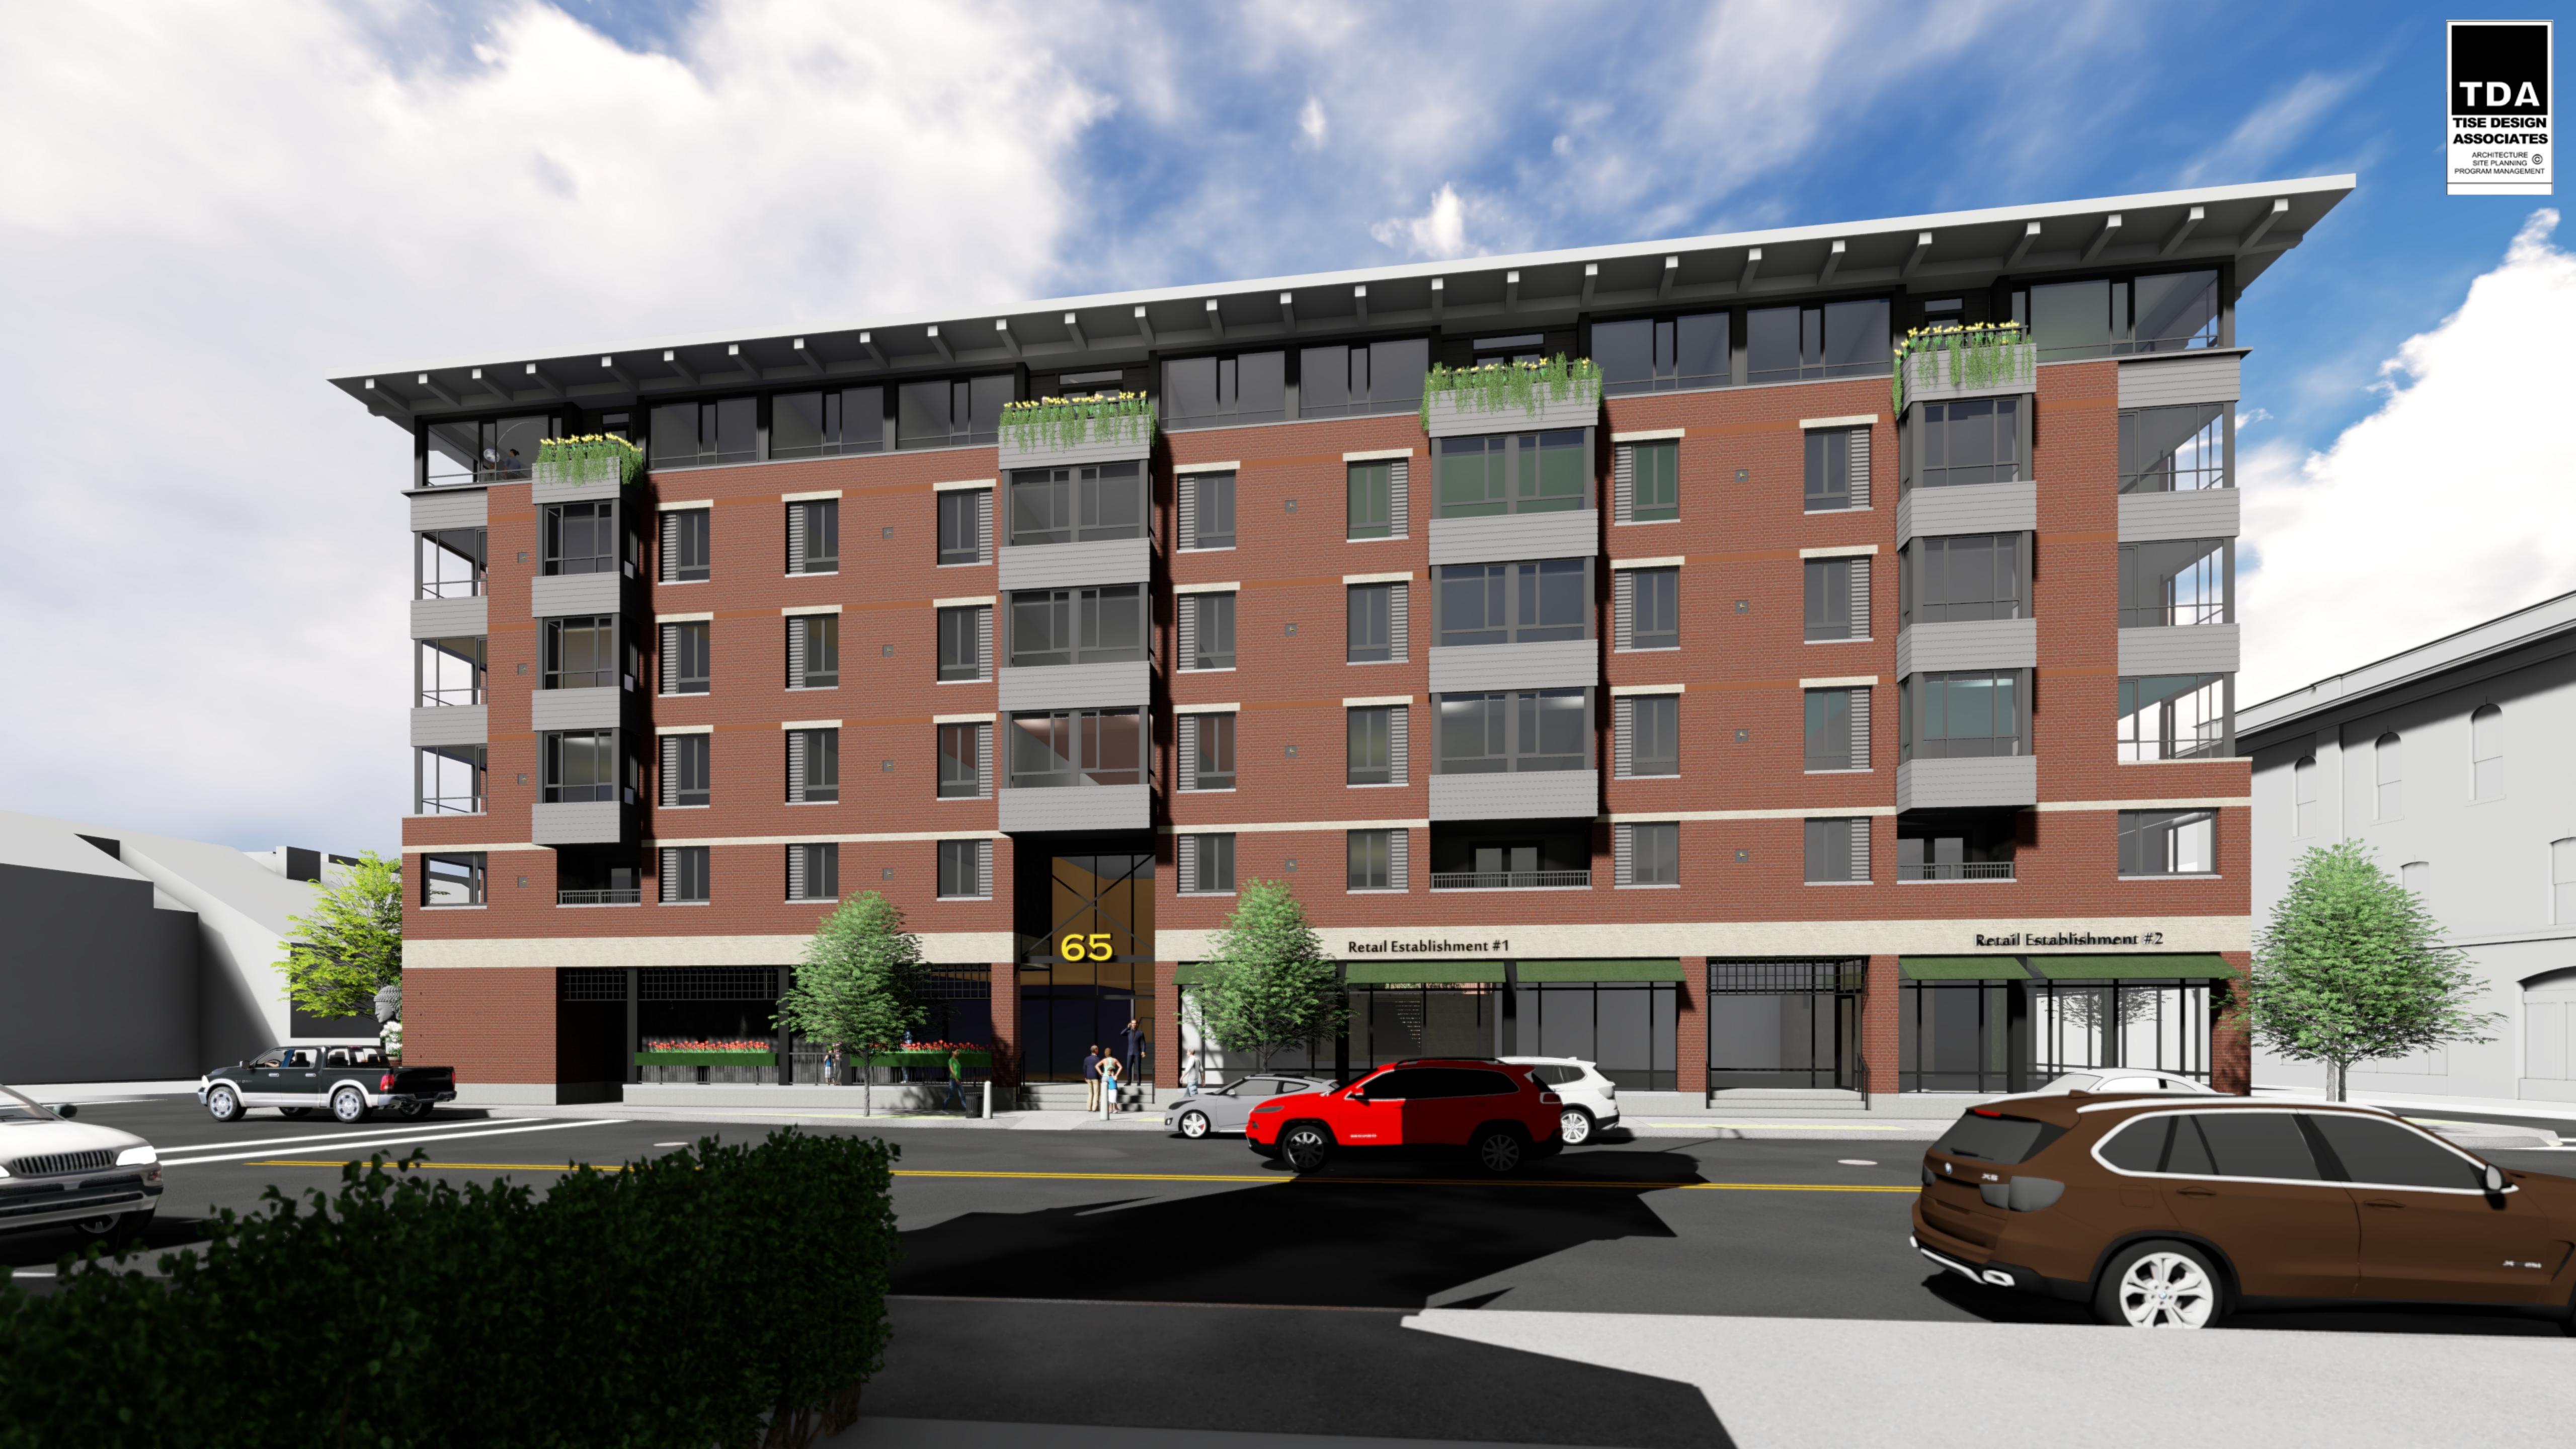

## 65 Washington Street - Program Summary

Site Area: 22,440 S.F.

Building Area (Enclosed): 81,153 S.F. Building Area (w/ Parking): 100,115 S.F. Retail Area: 2810 S.F. (Incl. in Above)

Height: 69 Ft.

Type/Number - Dwelling Units

AREA#2

BUILDING MASSING

July 25, 2017 SALEM, MASSACHUSETTS