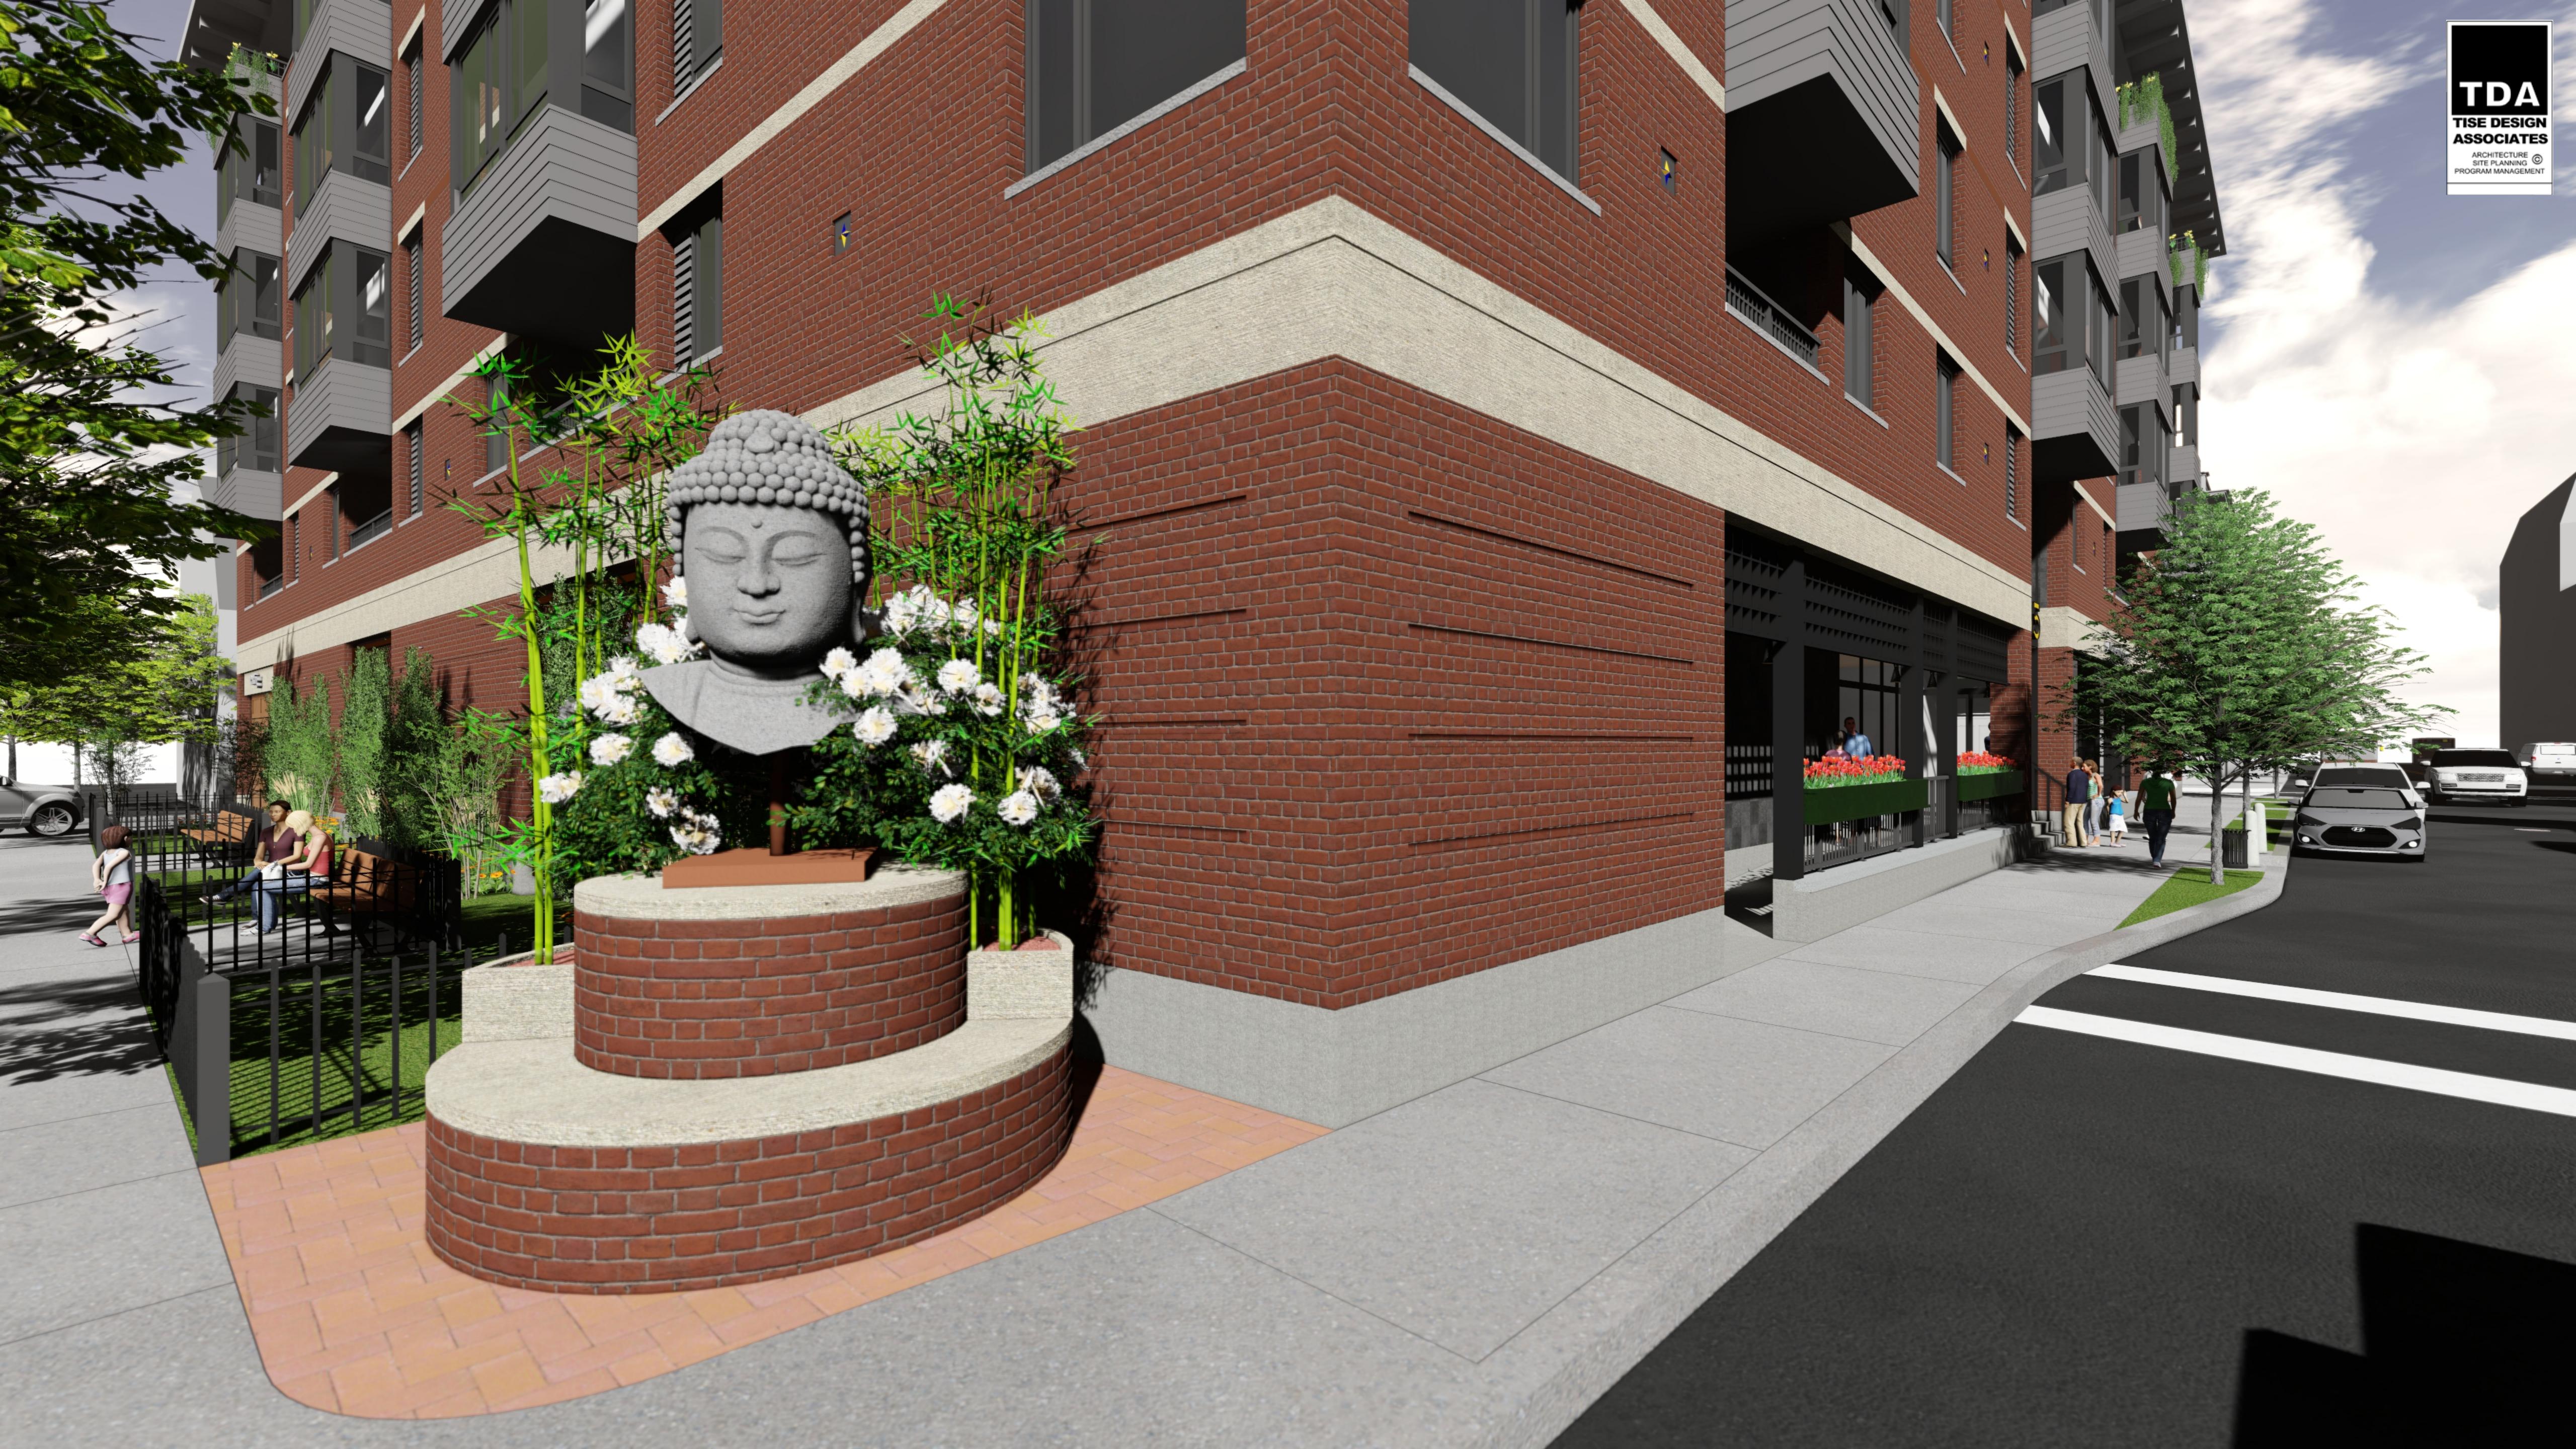

GARDEN'C'

(PRIVATE)

## PLAN VIGNETTE

PARKING ACESS

SCALE:1/4"=1'-0"

PUBLIC SEATING

AREA#1

GARDEN'B'

(PRIVATE)

PUBLIC

SIDEWALK

PLANTING BUFFER 'PUBLIC'

WALL RECESS WITH GROW SCREEN

GARDEN'A'

(PRIVATE)

**ELEVATION VIGNETTE** 

SCALE:1/4"=1'-0"

PUBLIC SEATING