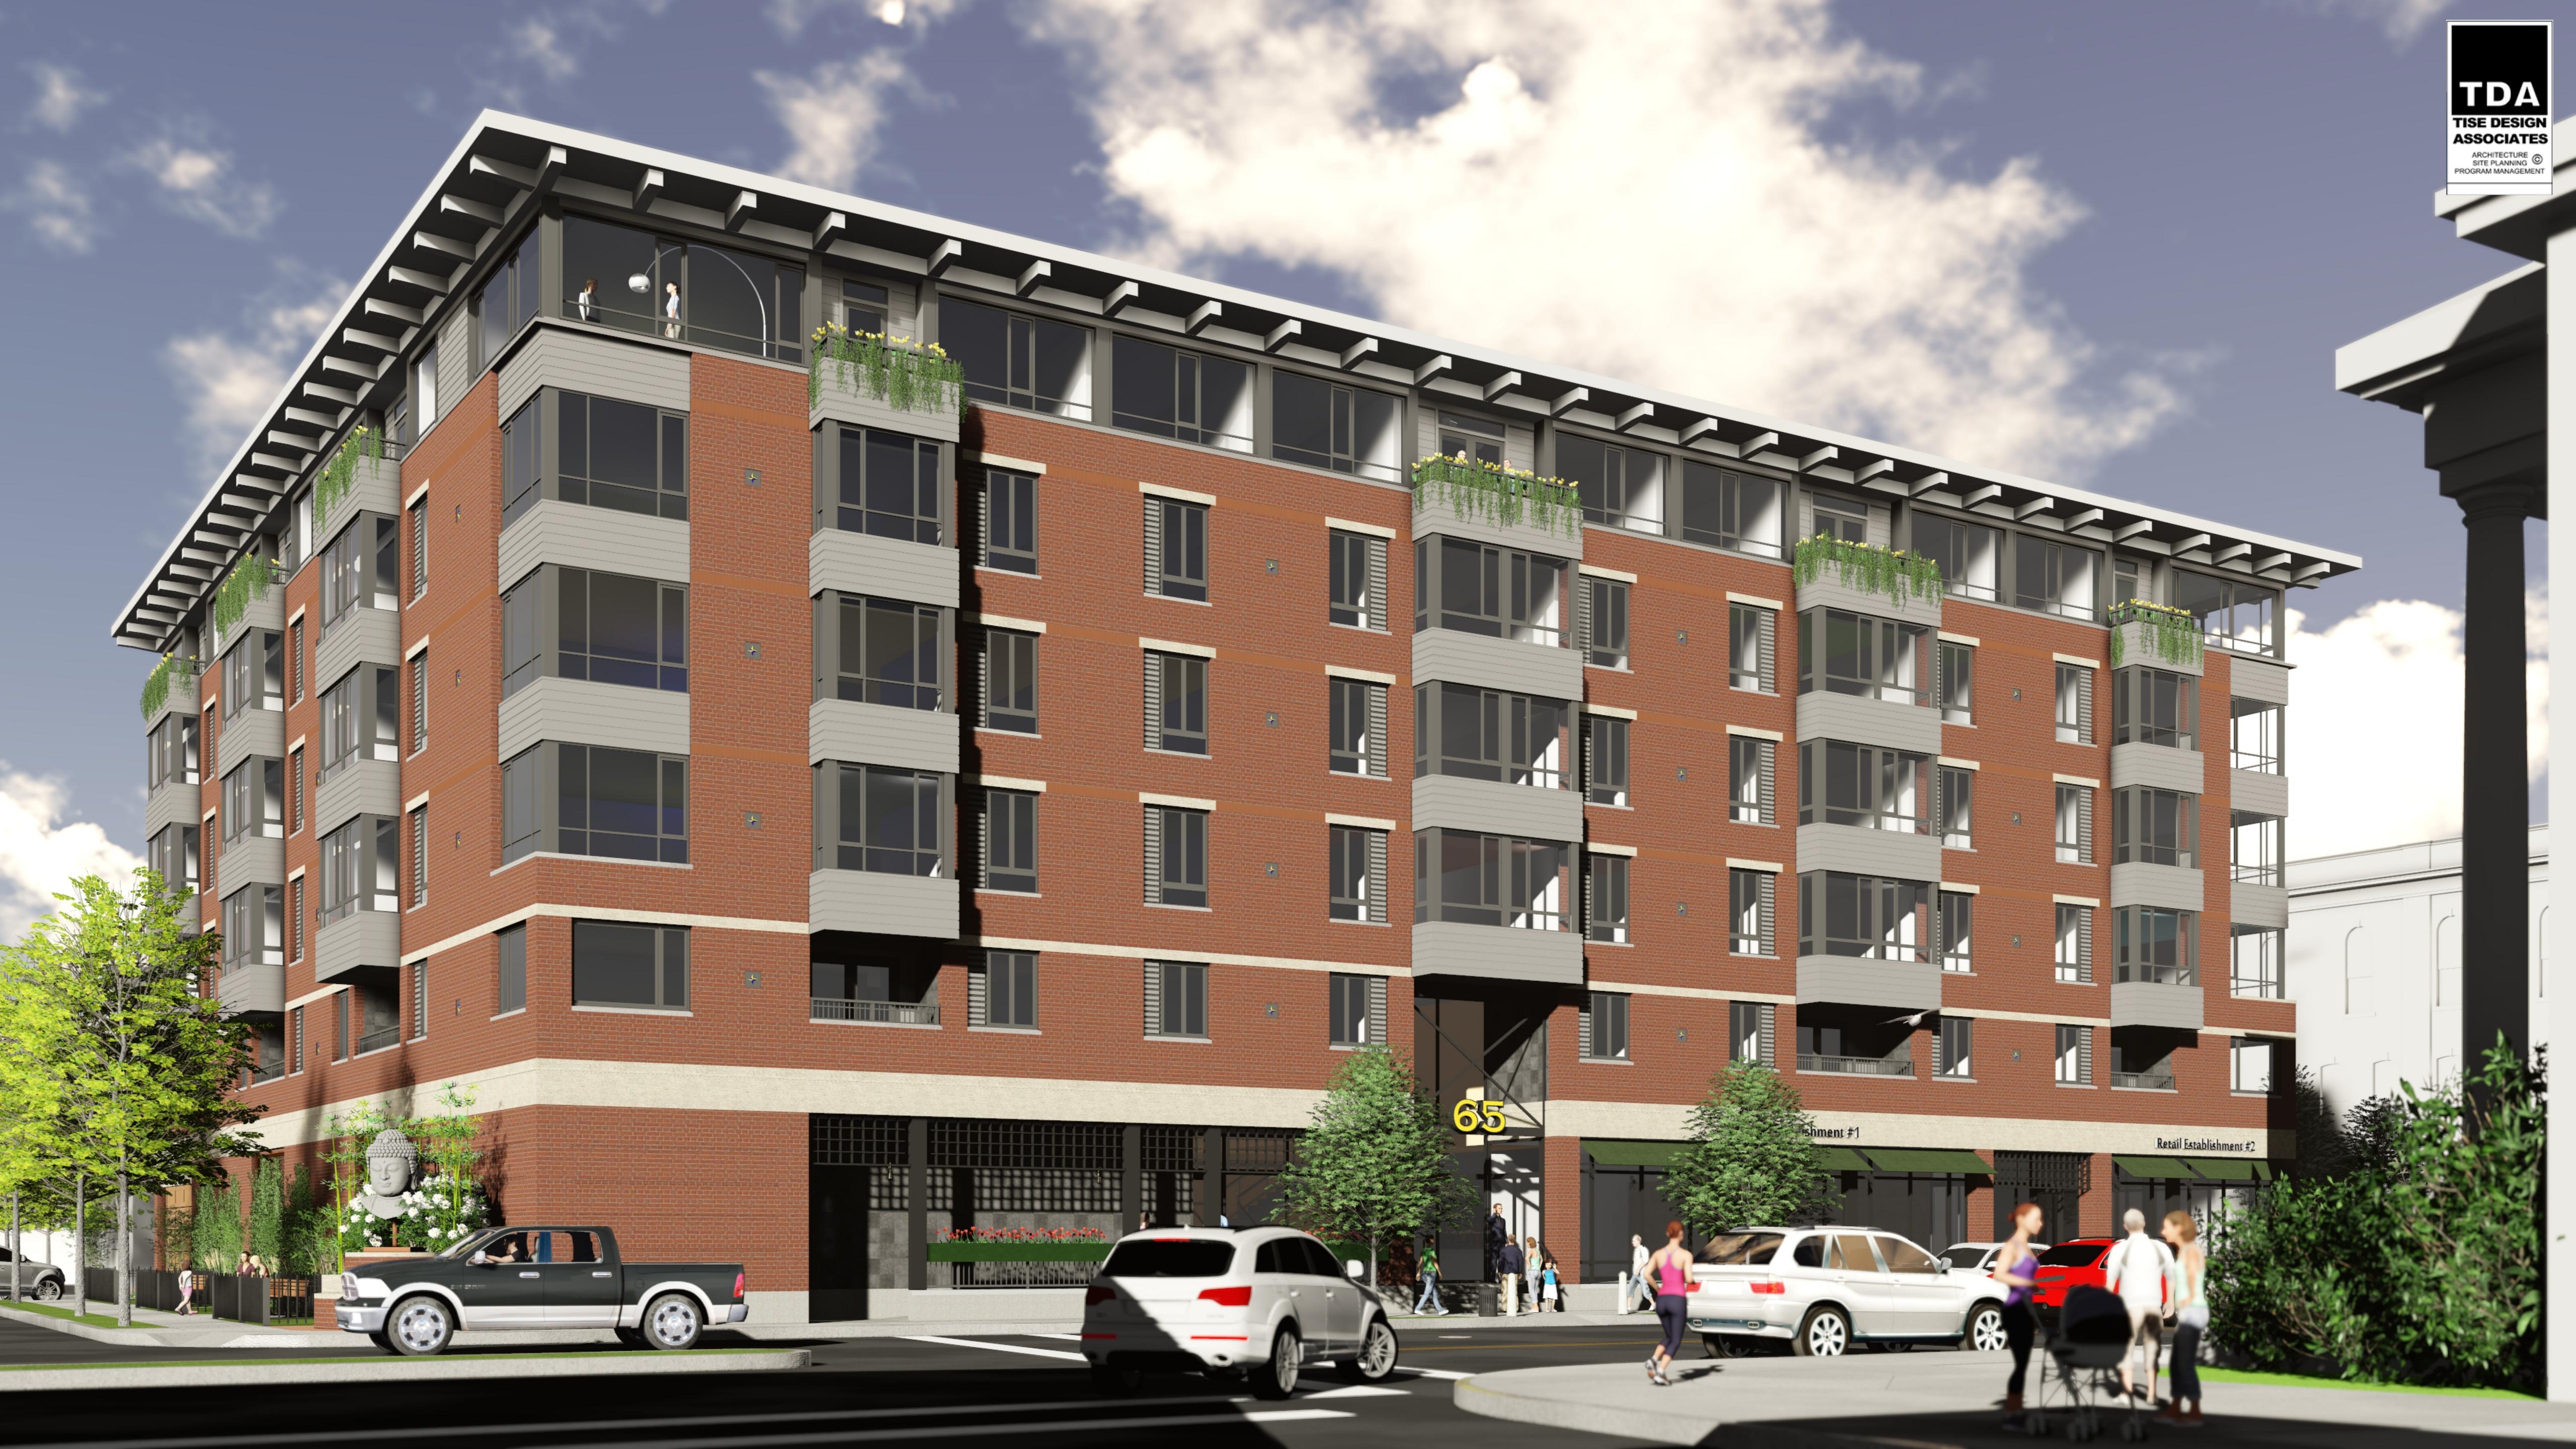

## 65 Washington Street - Program Summary

Site Area: 22,440 S.F.

Building Area (Enclosed): 81,153 S.F. Building Area (w/ Parking): 100,115 S.F. Retail Area: 2810 S.F. (Incl. in Above)

Height: 69 Ft.

Type/Number - Dwelling Units

AREA#2

BUILDING MASSING

July 25, 2017 SALEM, MASSACHUSETTS