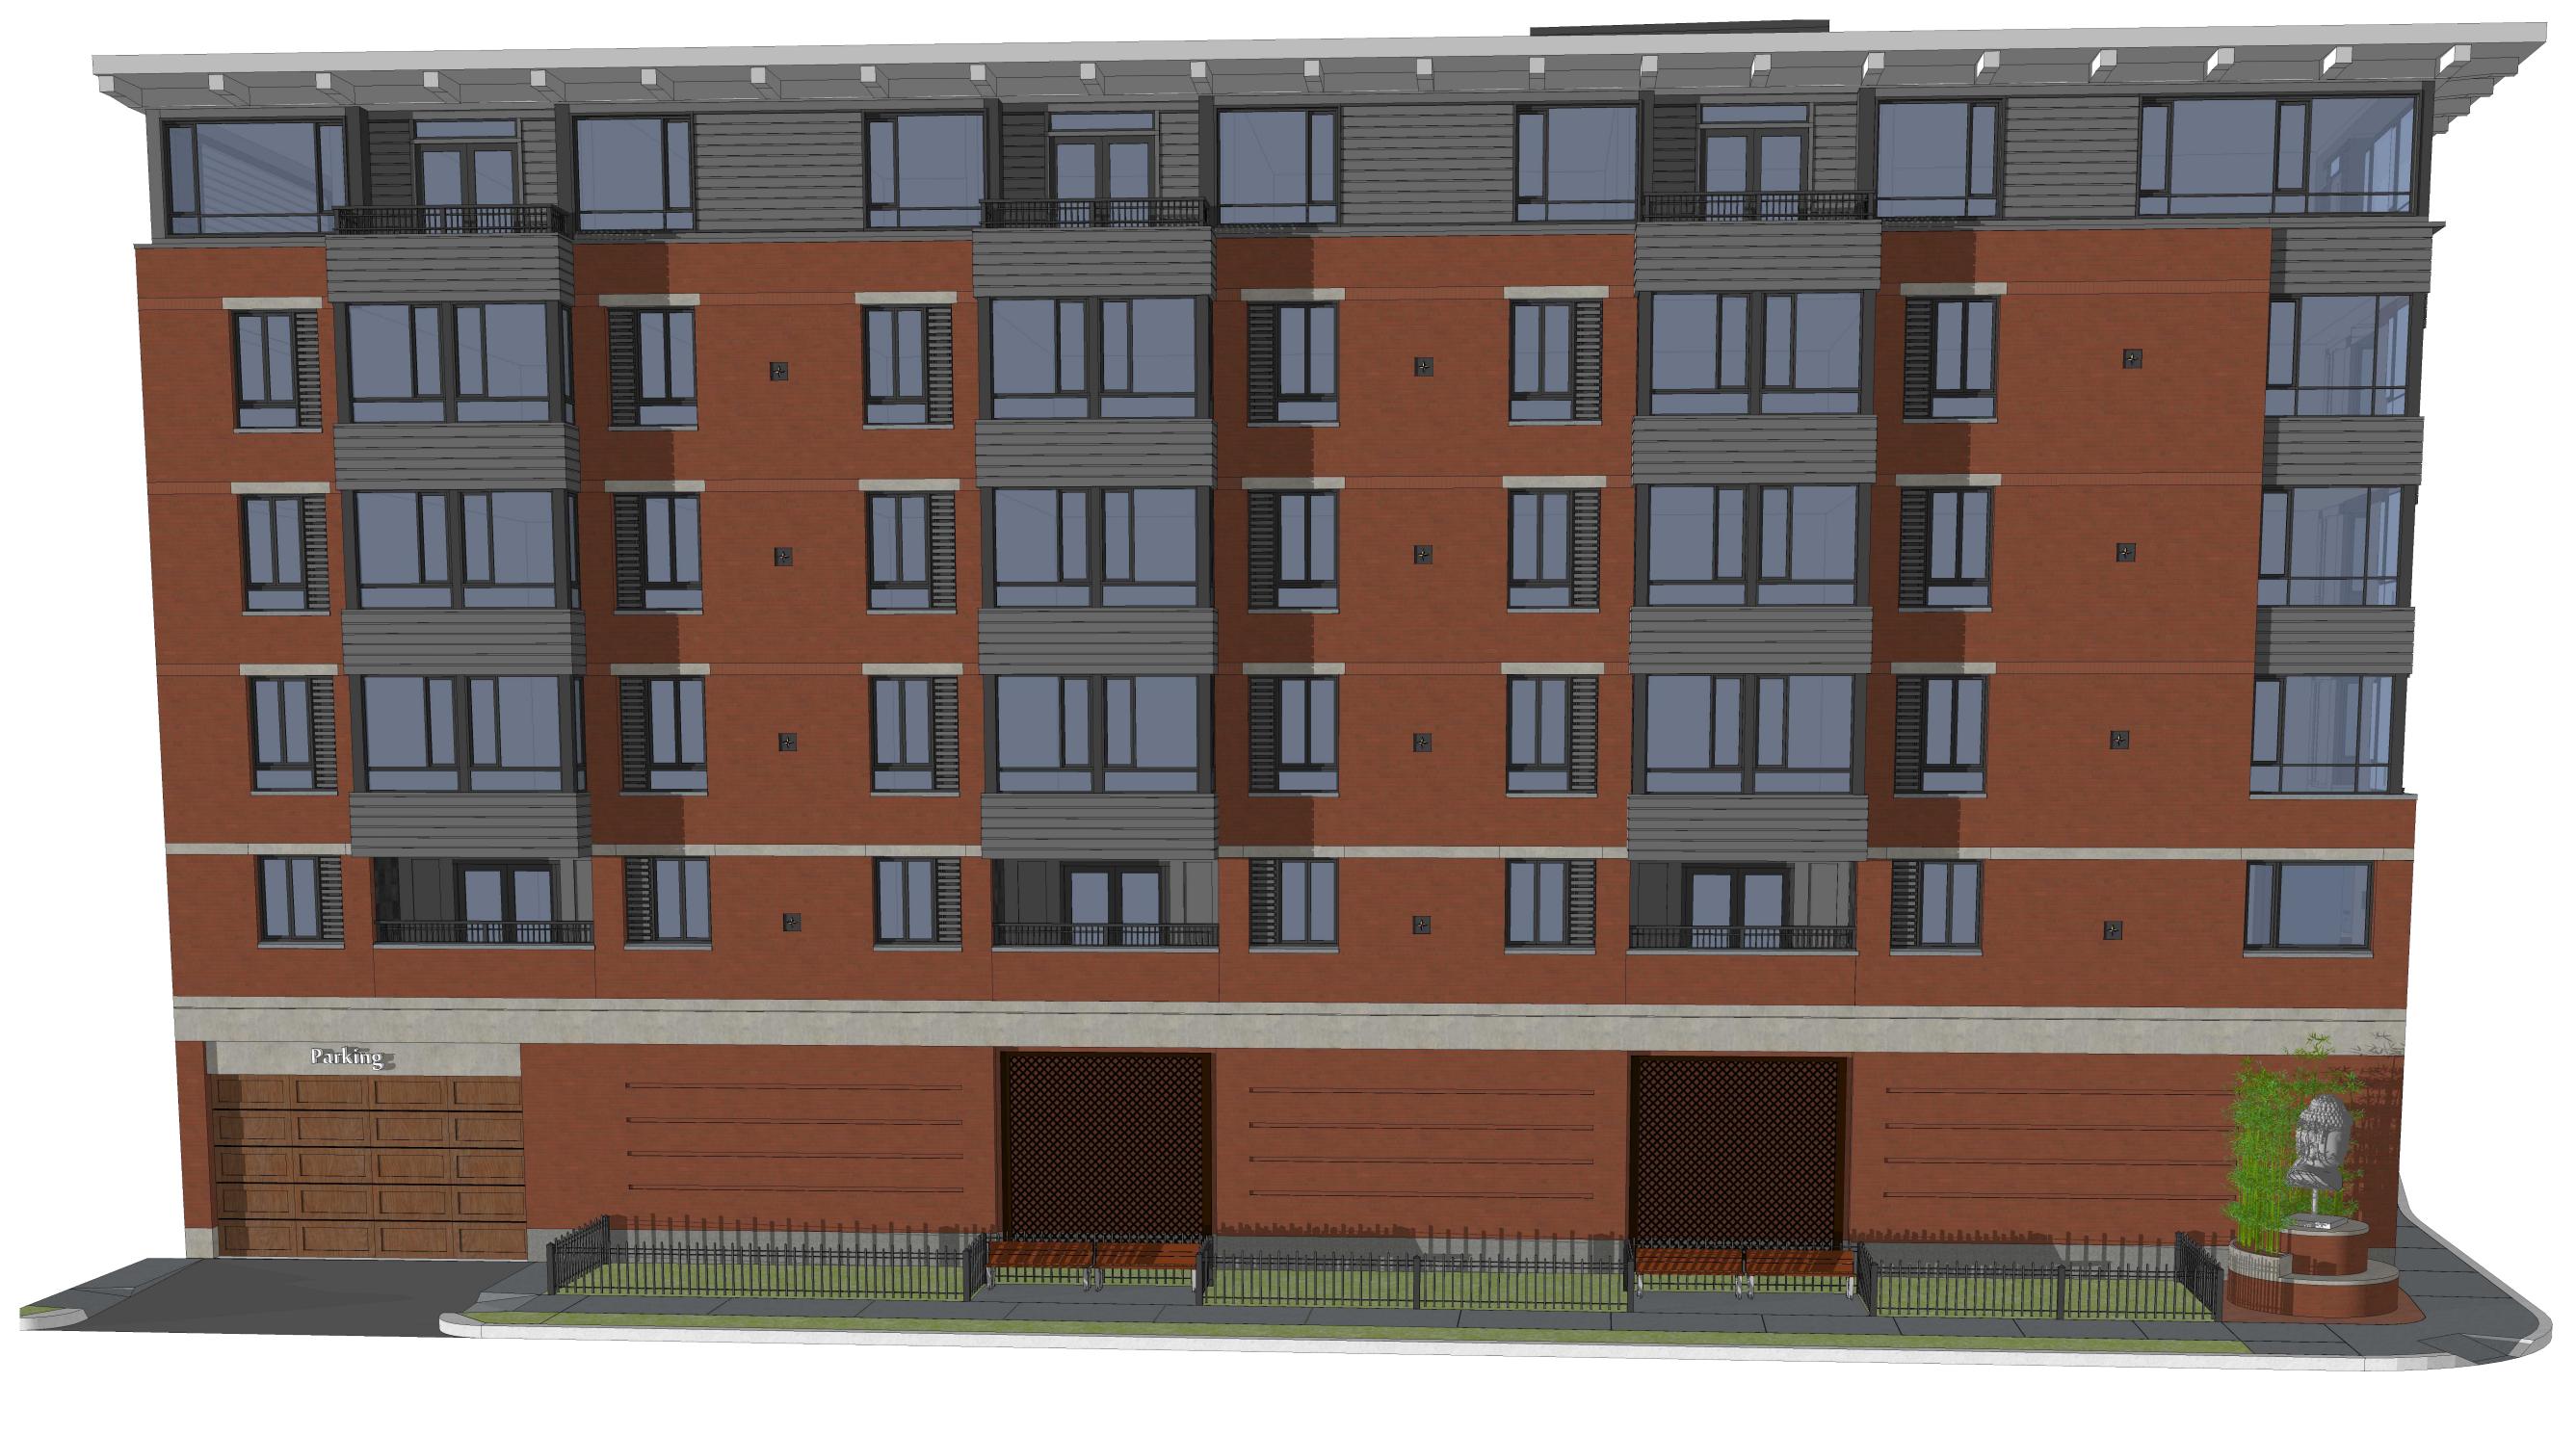

## 65 Washington Street - Program Summary

Site Area: 22,440 S.F.

Building Area (Enclosed): 81,153 S.F. Building Area (w/ Parking): 100,115 S.F. Retail Area: 2810 S.F. (Incl. in Above)

Height: 69 Ft.

Type/Number - Dwelling Units

| •     | One Bedroom          | 8  |
|-------|----------------------|----|
| •     | One Bedroom w/ Study | 5  |
| •     | Two Bedroom          | 38 |
| •     | Three Bedroom        | 10 |
| Total |                      | 61 |

Type/Number - Parking Spaces

| • Compact (7.5)                      | 22             |
|--------------------------------------|----------------|
| <ul> <li>Intermediate (8)</li> </ul> | 5              |
| • Full Size (8.5)                    | 34 (2 HP)      |
| Tandem                               | 6              |
| <ul> <li>Lifts (Optional)</li> </ul> | 21 (Potential) |
| Total                                | 88             |

## Type/Number - Bicycle Storage

• Wall Mounted - Secure 30

LOWER LEVEL

TOTAL SPACES

**TISE DESIGN ASSOCIATES** 

ARCHITECTURE SITE PLANNING PROGRAM MANAGEMENT

SALEM MASSACHUSETTS
URBAN SPACES LLC/ DIAMOND & SINACORI LLC **65 WASHINGTON STREET** 