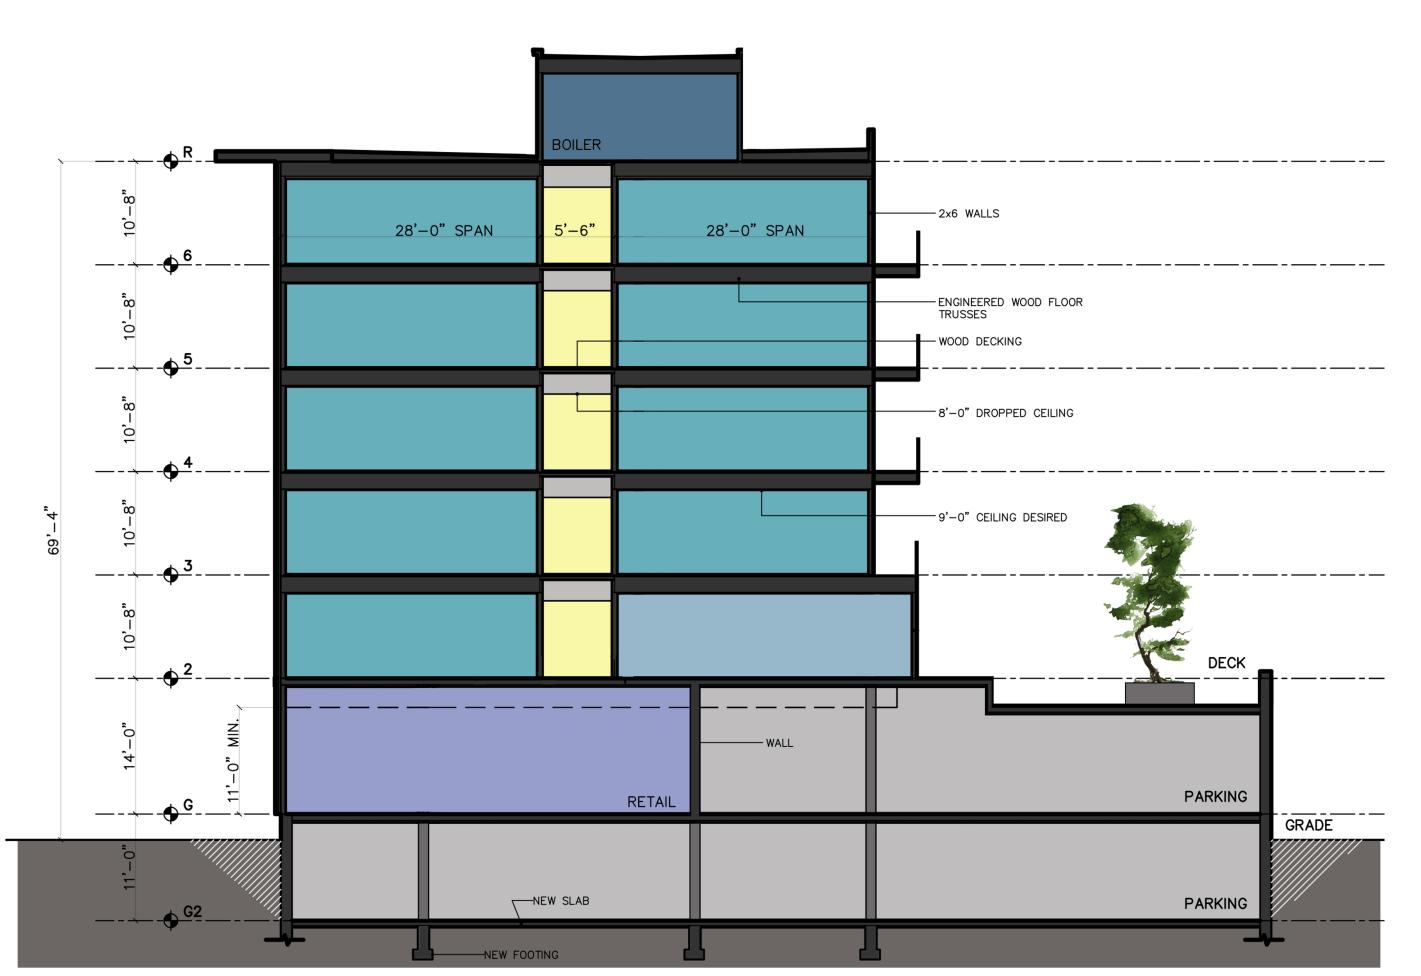

## 65 Washington Street - Program Summary

Site Area: 22,440 S.F.

Building Area (Enclosed): 81,153 S.F. Building Area (w/ Parking): 100,115 S.F. Retail Area: 2810 S.F. (Incl. in Above)

Height: 69 Ft.

Type/Number - Dwelling Units

ARCHITECTURE SITE PLANNING PROGRAM MANAGEMENT

SALEM MASSACHUSETTS
URBAN SPACES LLC/ DIAMOND & SINACORI LLC **65 WASHINGTON STREET** 

SECTION

DRAWING NO.

SCALE: NOT TO SCALE

DATE: 5/3/2017

the street.

Public Space