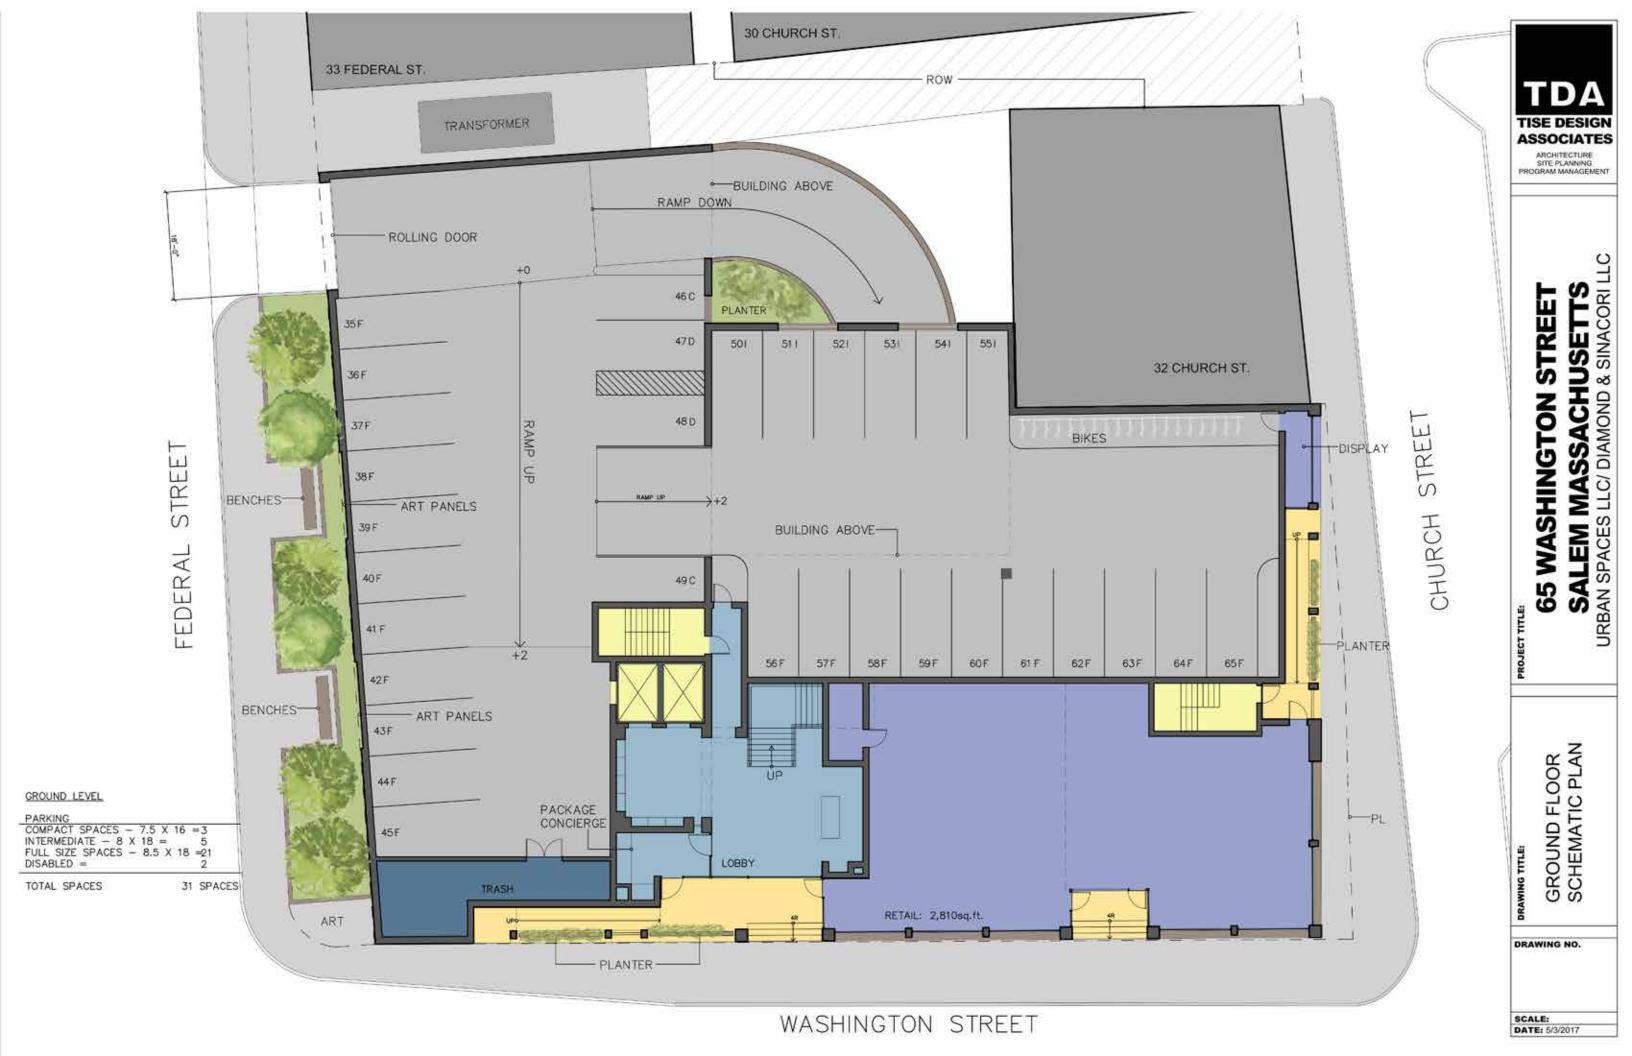

## 65 Washington Street - Program Summary

Site Area: 22,440 S.F.

Building Area (Enclosed): 81,153 S.F. Building Area (w/ Parking): 100,115 S.F. Retail Area: 2810 S.F. (Incl. in Above)

Height: 69 Ft.

Type/Number - Dwelling Units

| •     | One Bedroom          | 8  |
|-------|----------------------|----|
| •     | One Bedroom w/ Study | 5  |
| •     | Two Bedroom          | 38 |
| •     | Three Bedroom        | 10 |
| Total |                      | 61 |

Type/Number - Parking Spaces

| • Compact (7.5)                      | 22             |
|--------------------------------------|----------------|
| <ul> <li>Intermediate (8)</li> </ul> | 5              |
| • Full Size (8.5)                    | 34 (2 HP)      |
| Tandem                               | 6              |
| <ul> <li>Lifts (Optional)</li> </ul> | 21 (Potential) |
| Total                                | 88             |

## Type/Number - Bicycle Storage

• Wall Mounted - Secure 30

LOWER LEVEL

TOTAL SPACES

**TISE DESIGN ASSOCIATES** 

ARCHITECTURE SITE PLANNING PROGRAM MANAGEMENT

SALEM MASSACHUSETTS
URBAN SPACES LLC/ DIAMOND & SINACORI LLC **65 WASHINGTON STREET** 