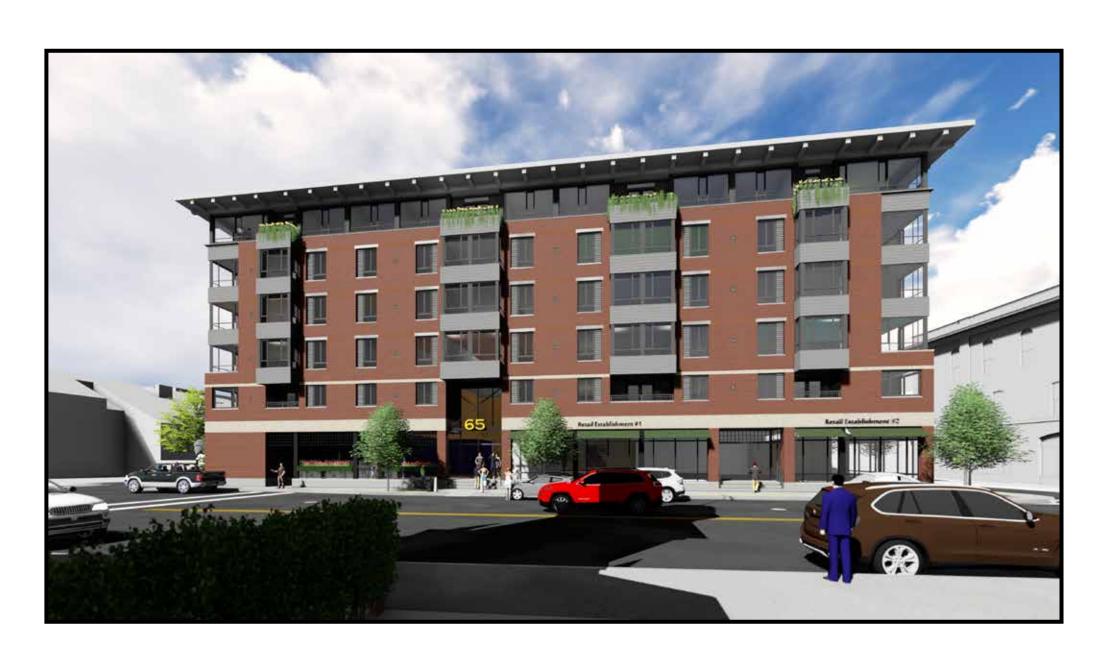

## 65 Washington Street - Program Summary

Site Area: 22,440 S.F.

Building Area (Enclosed): 81,153 S.F. Building Area (w/ Parking): 100,115 S.F. Retail Area: 2810 S.F. (Incl. in Above)

Height: 69 Ft.

Type/Number - Dwelling Units

AREA#2

BUILDING MASSING

July 25, 2017 SALEM, MASSACHUSETTS