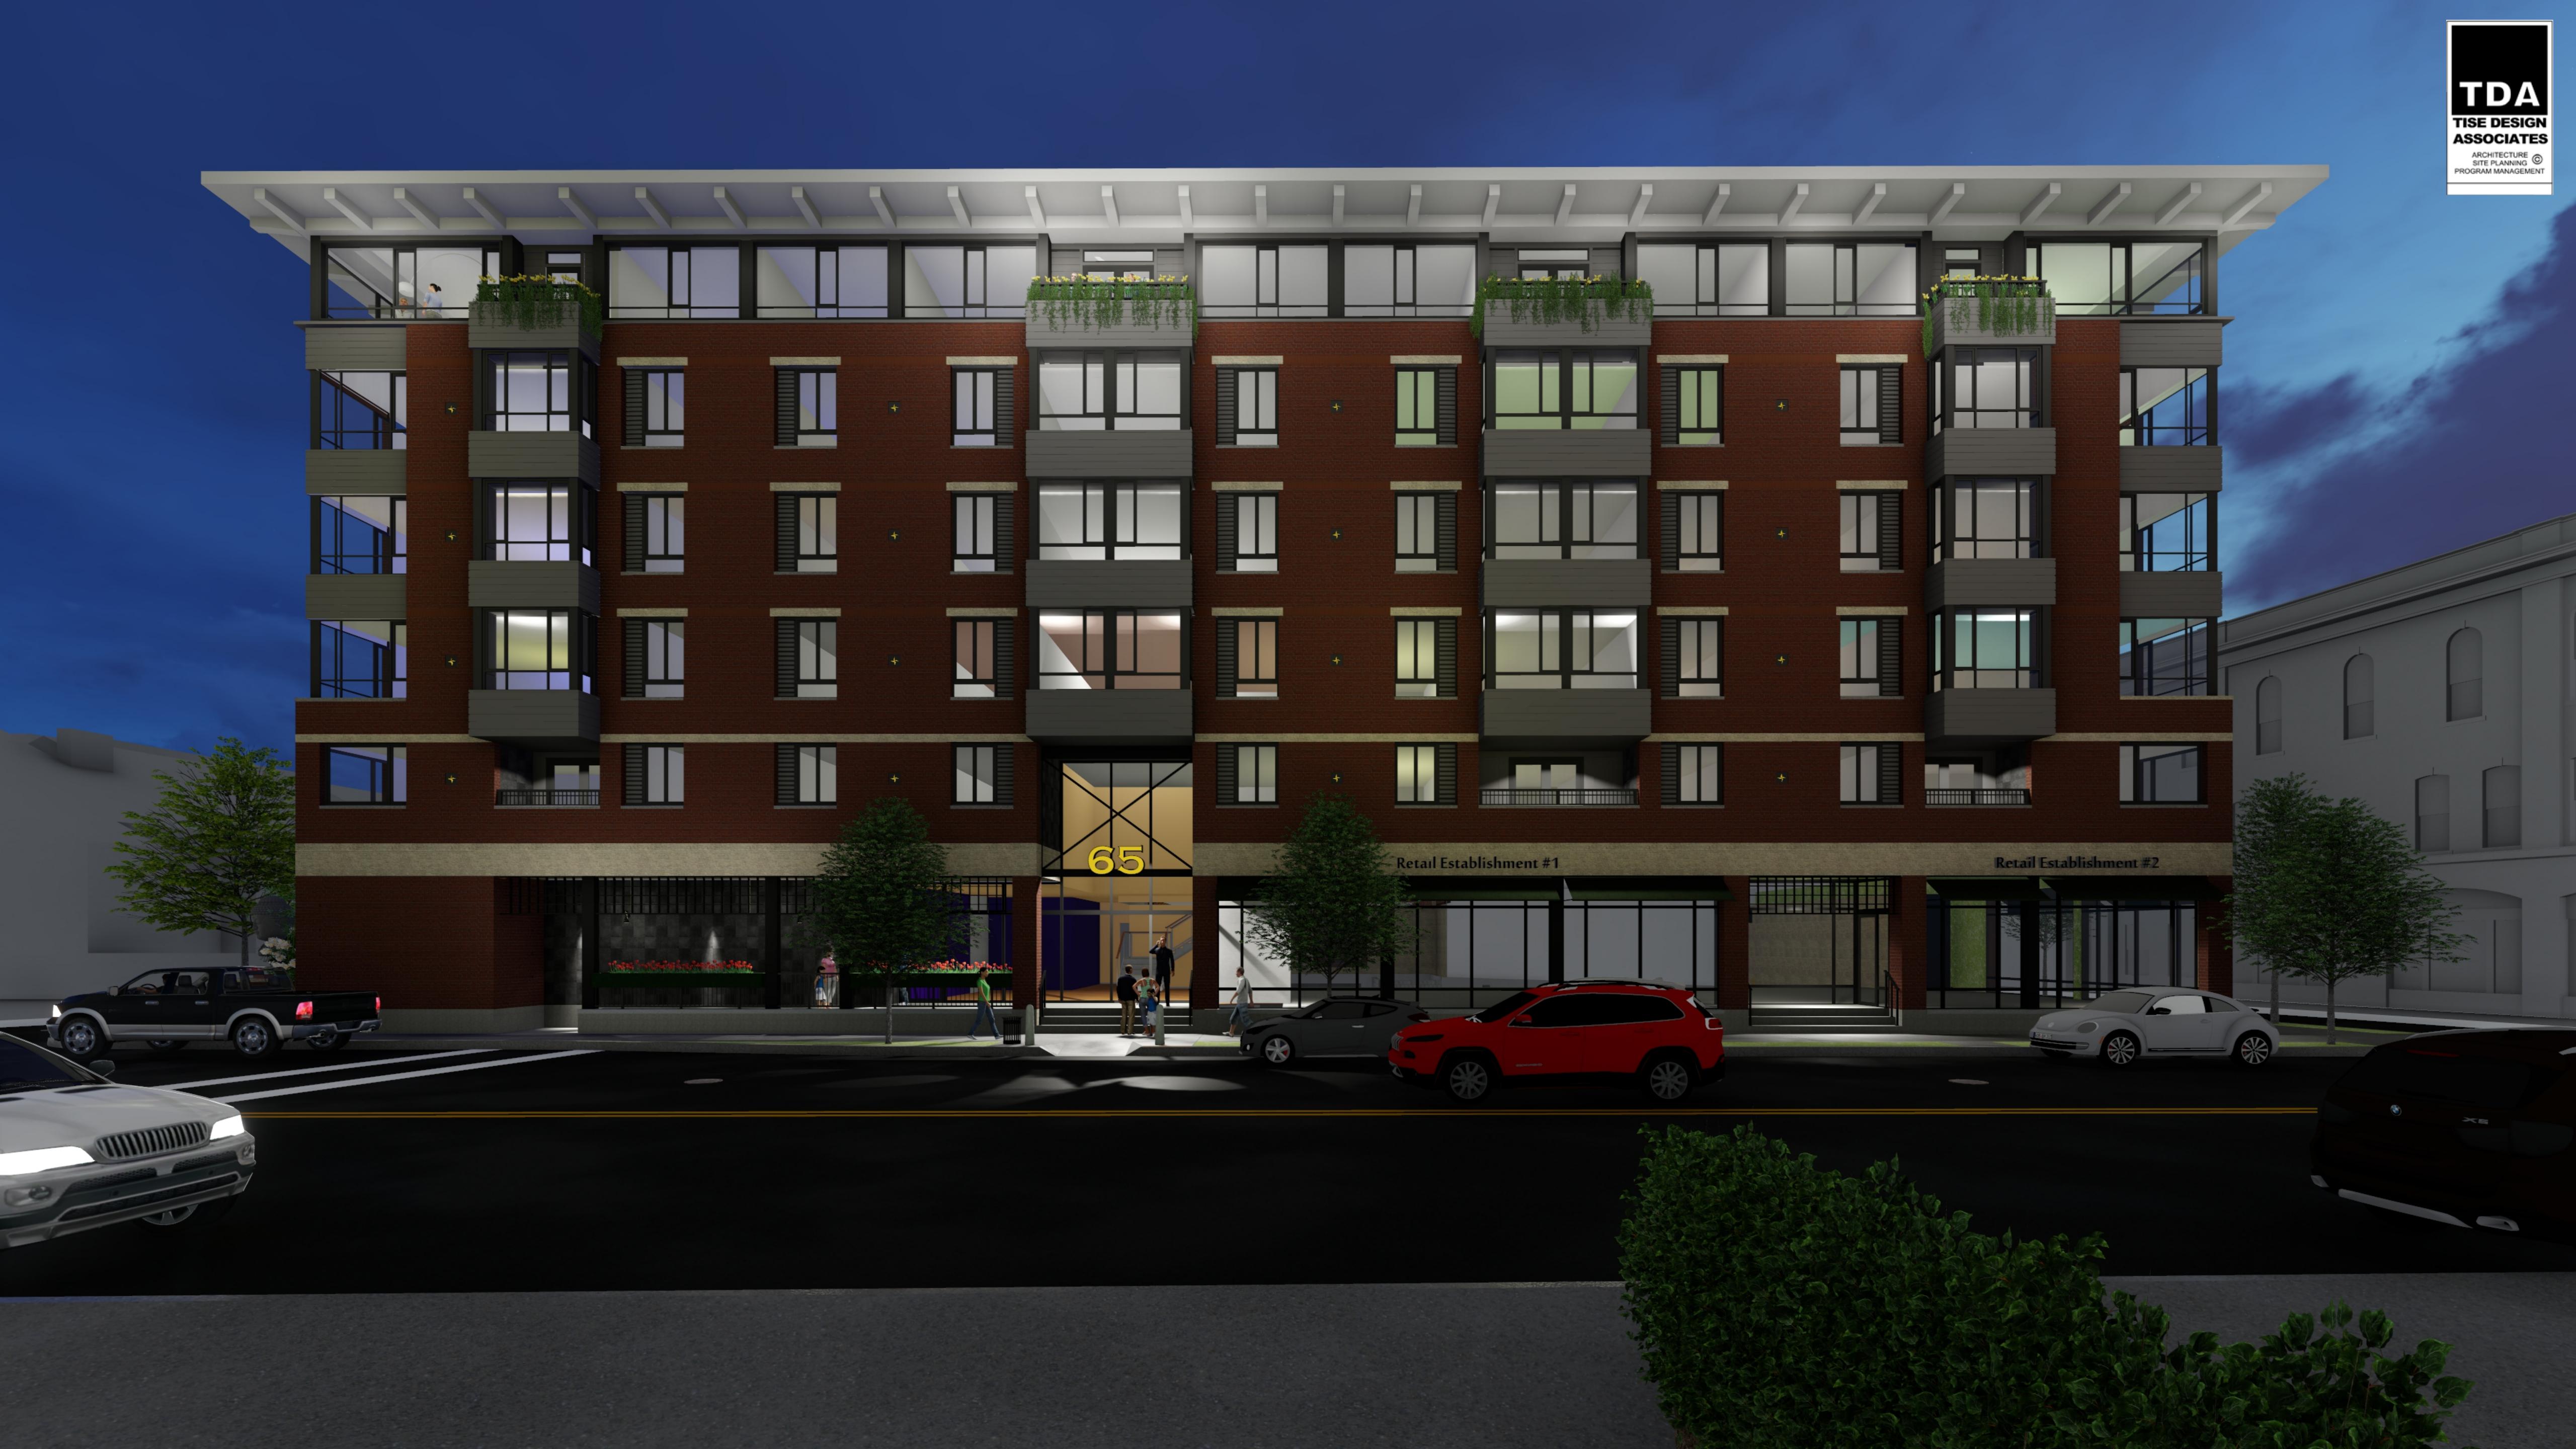

## 65 Washington Street - Program Summary

Site Area: 22,440 S.F.

Building Area (Enclosed): 81,153 S.F. Building Area (w/ Parking): 100,115 S.F. Retail Area: 2810 S.F. (Incl. in Above)

Height: 69 Ft.

Type/Number - Dwelling Units

| •     | One Bedroom          | 8  |
|-------|----------------------|----|
| •     | One Bedroom w/ Study | 5  |
| •     | Two Bedroom          | 38 |
| •     | Three Bedroom        | 10 |
| Total |                      | 61 |

Type/Number - Parking Spaces

| • Compact (7.5)                      | 22             |
|--------------------------------------|----------------|
| <ul> <li>Intermediate (8)</li> </ul> | 5              |
| • Full Size (8.5)                    | 34 (2 HP)      |
| Tandem                               | 6              |
| <ul> <li>Lifts (Optional)</li> </ul> | 21 (Potential) |
| Total                                | 88             |

## Type/Number - Bicycle Storage

• Wall Mounted - Secure 30

LOWER LEVEL

TOTAL SPACES

**TISE DESIGN ASSOCIATES** 

ARCHITECTURE SITE PLANNING PROGRAM MANAGEMENT

SALEM MASSACHUSETTS
URBAN SPACES LLC/ DIAMOND & SINACORI LLC **65 WASHINGTON STREET** 