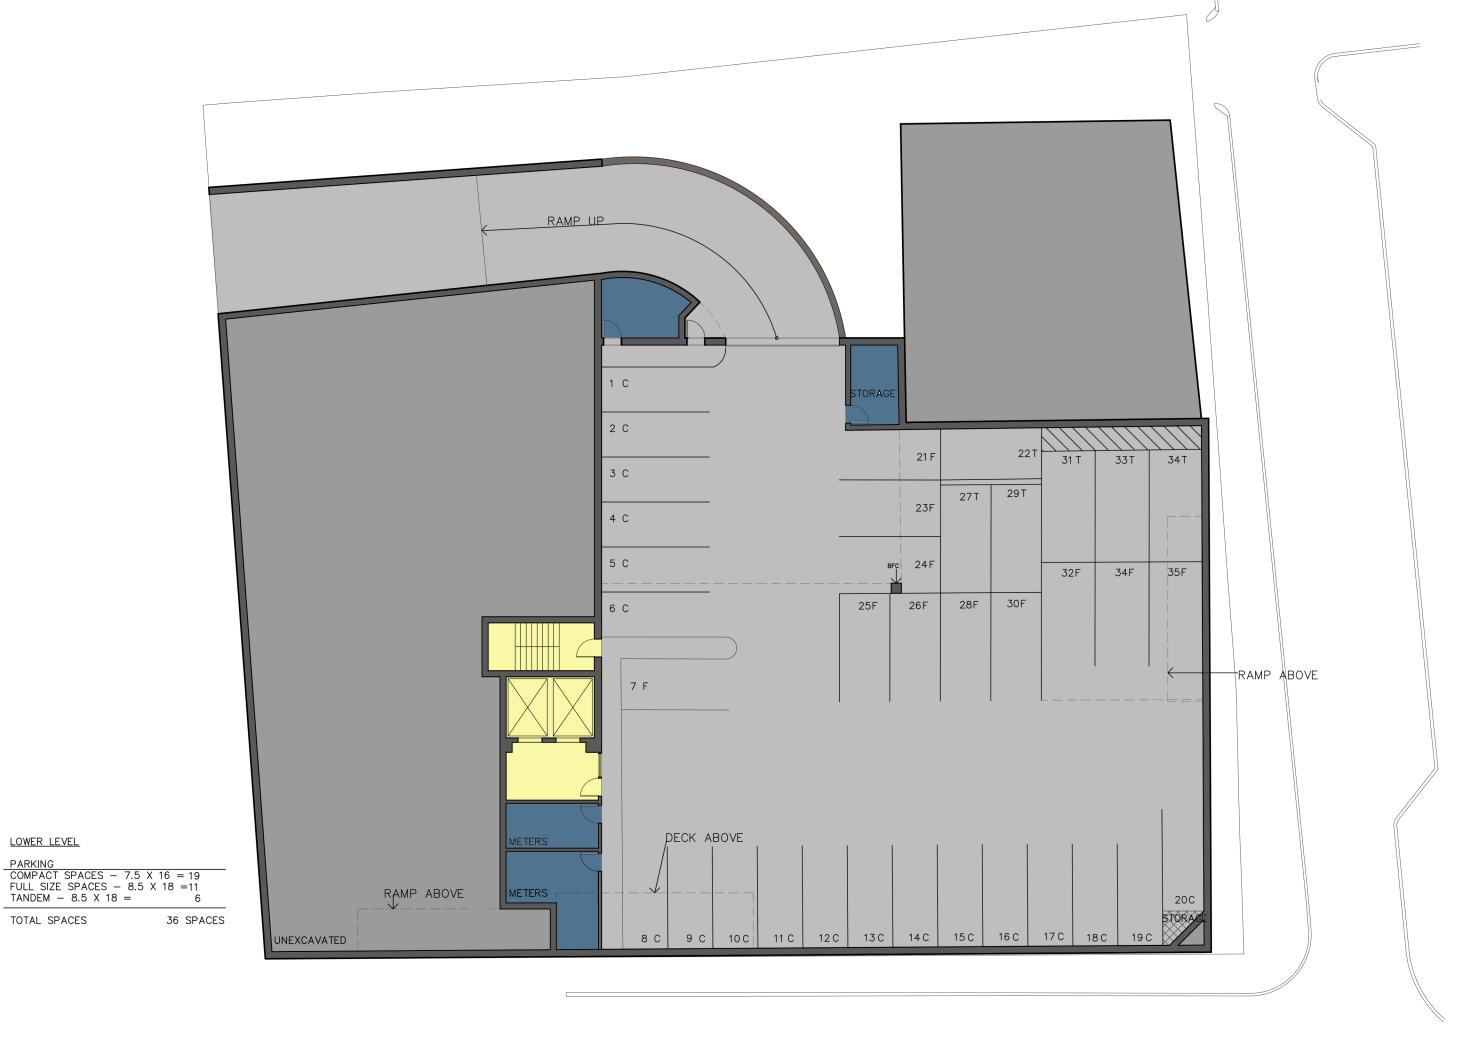

Type/Number - Parking Spaces

| • Compact (7.5)                      | 22             |
|--------------------------------------|----------------|
| <ul> <li>Intermediate (8)</li> </ul> | 5              |
| • Full Size (8.5)                    | 34 (2 HP)      |
| Tandem                               | 6              |
| <ul> <li>Lifts (Optional)</li> </ul> | 21 (Potential) |
| Total                                | 88             |

## Type/Number - Bicycle Storage

• Wall Mounted - Secure 30

LOWER LEVEL

TOTAL SPACES

**TISE DESIGN ASSOCIATES** 

ARCHITECTURE SITE PLANNING PROGRAM MANAGEMENT

SALEM MASSACHUSETTS
URBAN SPACES LLC/ DIAMOND & SINACORI LLC **65 WASHINGTON STREET** 

BASEMENT SCHEMATIC PLAN

DRAWING NO.

SCALE:

**DATE:** 5/3/2017

SECOND FLOOR SCHEMATIC PLAN

DRAWING NO.

SCALE: DATE: 5/3/2017

ASSOCIATES