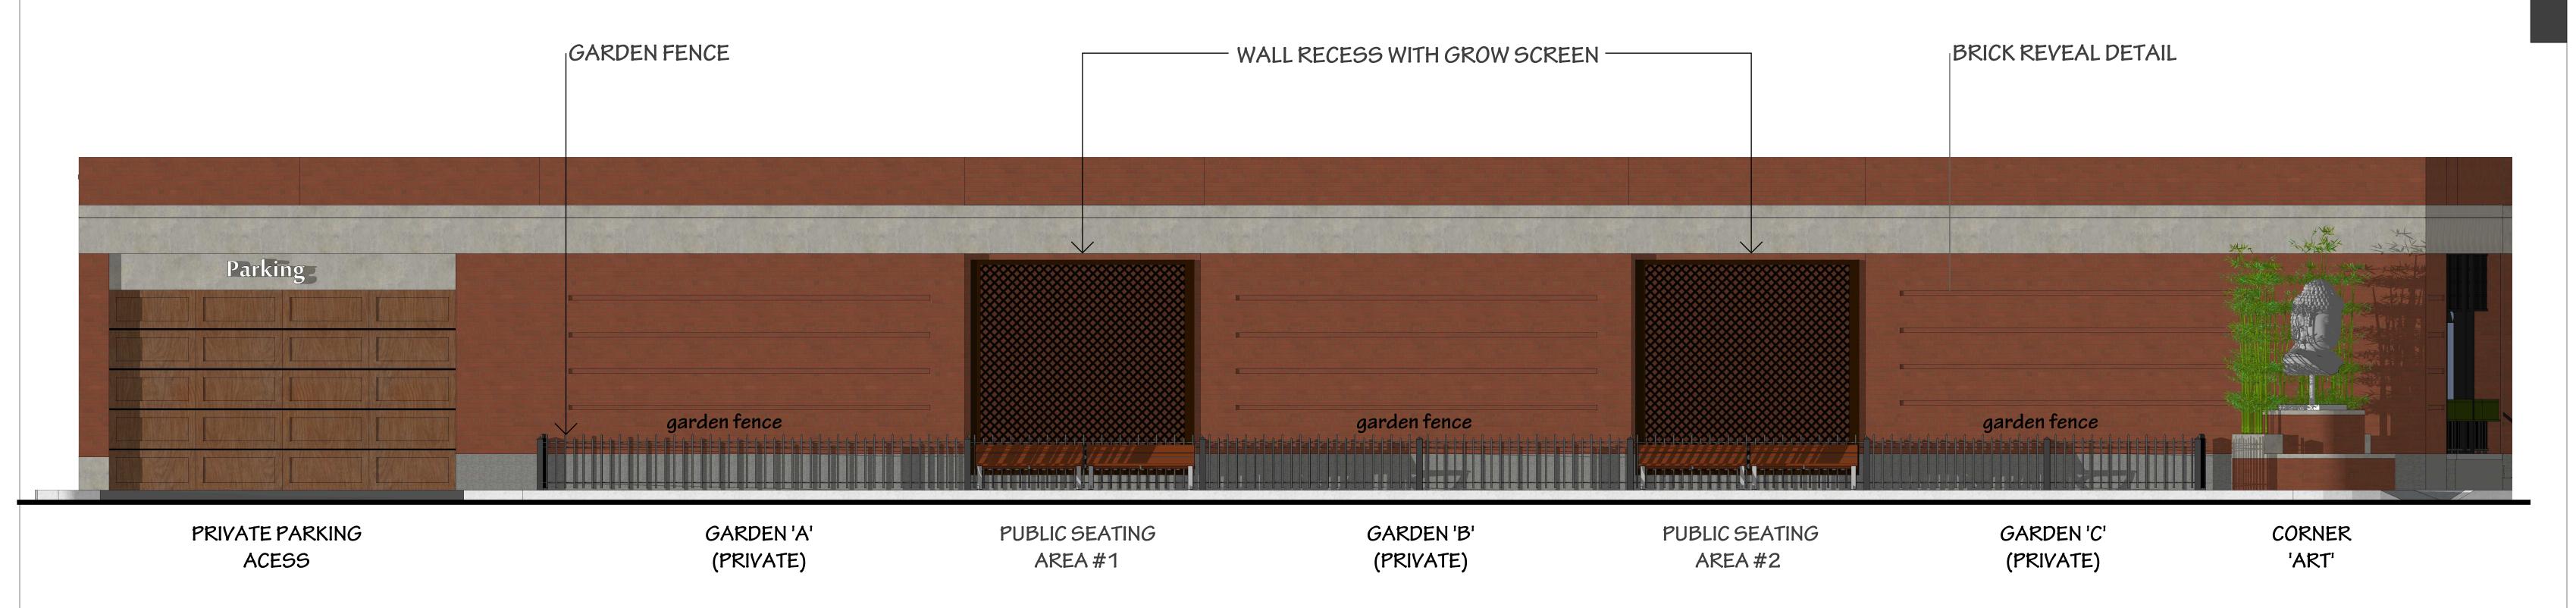

GARDEN'C'

(PRIVATE)

## PLAN VIGNETTE

PARKING ACESS

SCALE:1/4"=1'-0"

PUBLIC SEATING

AREA#1

GARDEN'B'

(PRIVATE)

PUBLIC

SIDEWALK

PLANTING BUFFER 'PUBLIC'

WALL RECESS WITH GROW SCREEN

GARDEN'A'

(PRIVATE)

**ELEVATION VIGNETTE** 

SCALE:1/4"=1'-0"

PUBLIC SEATING

AREA#2

BUILDING MASSING

July 25, 2017 SALEM, MASSACHUSETTS