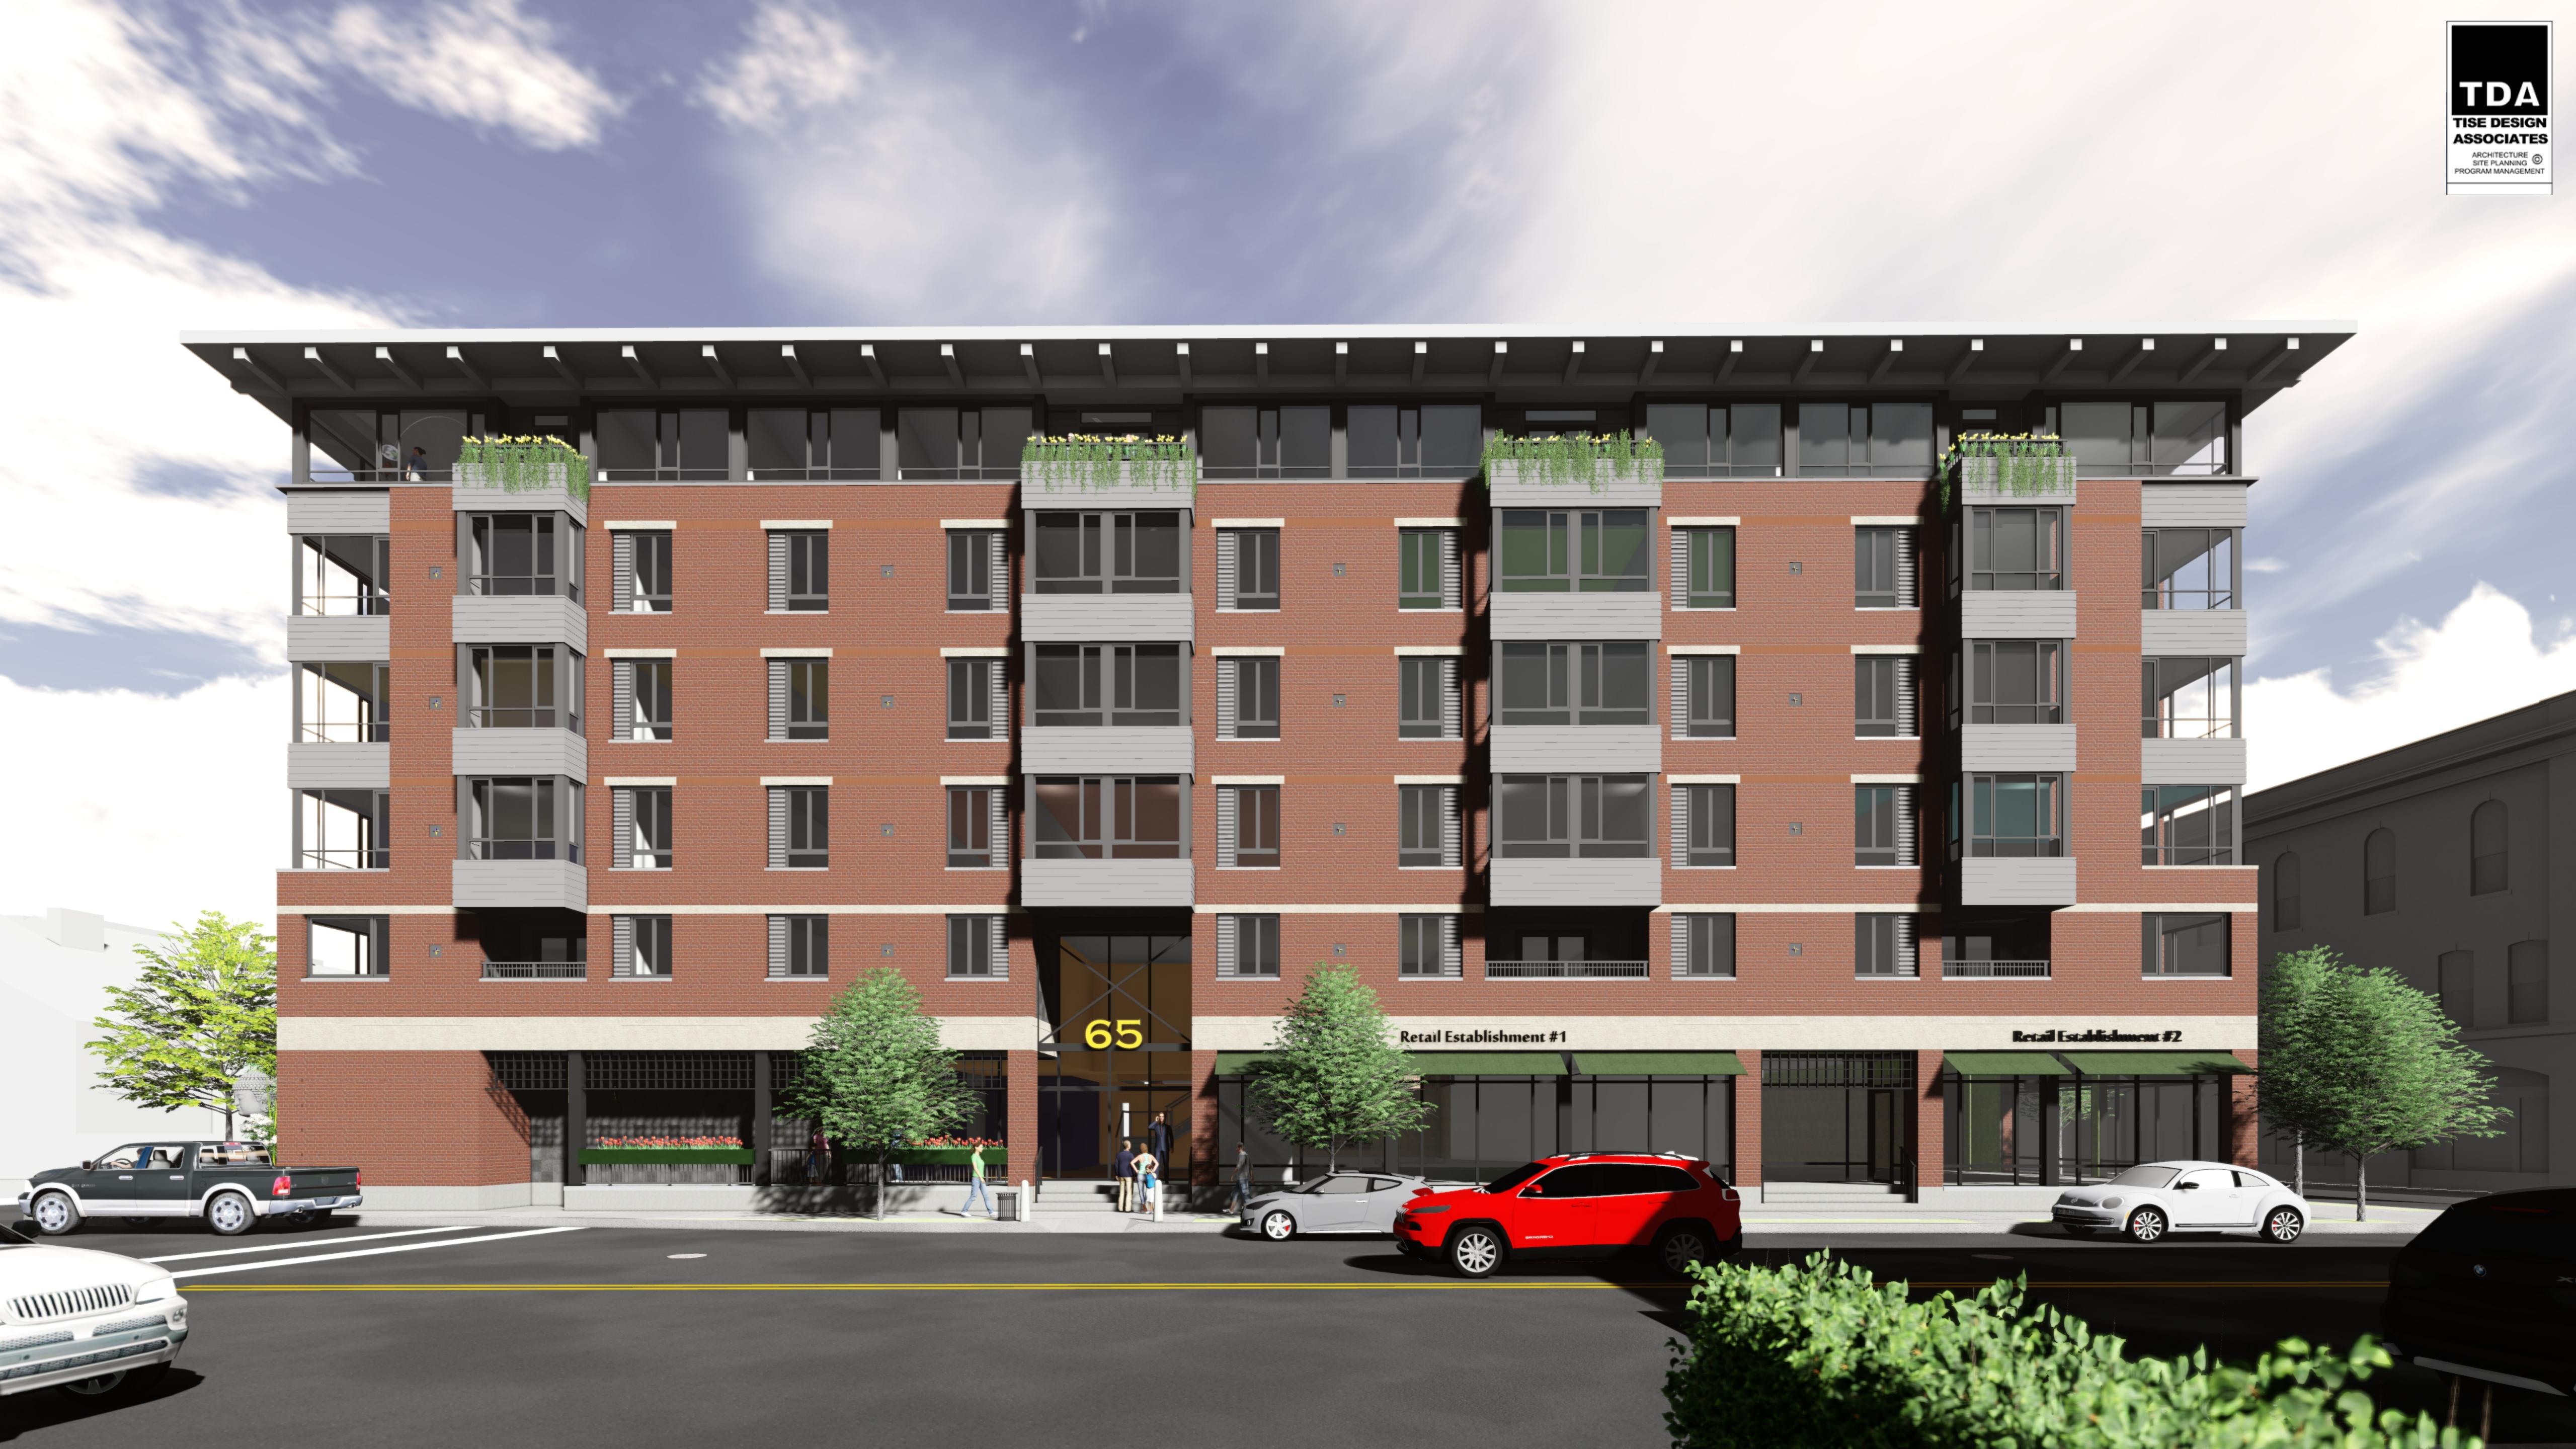

## 65 Washington Street - Program Summary

Site Area: 22,440 S.F.

Building Area (Enclosed): 81,153 S.F. Building Area (w/ Parking): 100,115 S.F. Retail Area: 2810 S.F. (Incl. in Above)

Height: 69 Ft.

Type/Number - Dwelling Units

| •     | One Bedroom          | 8  |
|-------|----------------------|----|
| •     | One Bedroom w/ Study | 5  |
| •     | Two Bedroom          | 38 |
| •     | Three Bedroom        | 10 |
| Total |                      | 61 |

Type/Number - Parking Spaces

| • Compact (7.5)                      | 22             |
|--------------------------------------|----------------|
| <ul> <li>Intermediate (8)</li> </ul> | 5              |
| • Full Size (8.5)                    | 34 (2 HP)      |
| Tandem                               | 6              |
| <ul> <li>Lifts (Optional)</li> </ul> | 21 (Potential) |
| Total                                | 88             |

## Type/Number - Bicycle Storage

• Wall Mounted - Secure 30

LOWER LEVEL

TOTAL SPACES

**TISE DESIGN ASSOCIATES** 

ARCHITECTURE SITE PLANNING PROGRAM MANAGEMENT

SALEM MASSACHUSETTS
URBAN SPACES LLC/ DIAMOND & SINACORI LLC **65 WASHINGTON STREET** 