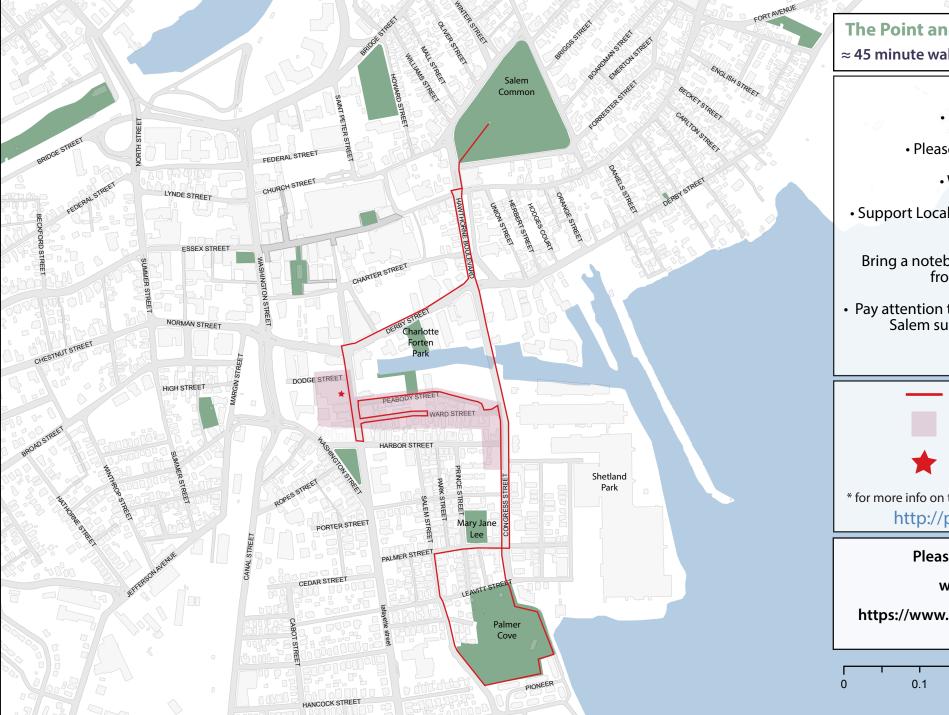

**The Point and the Punta Urban Art Museum**  $\approx$  45 minute walk round trip from the Salem Common

 Pay attention to all the nooks and crannies that make Salem such a unique and beautiful place!

Enjoy yourself!

Punta Urban Art Museum

Pun map

Punta Urban Art Museum Detail map\*

0.4 Miles

\* for more info on the Punta Urban Art Museum please visit: http://puntourbanartmuseum.org/