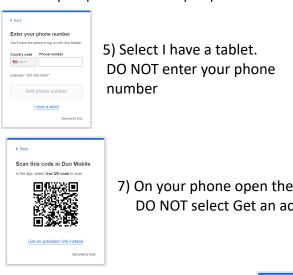

4) Select DUO Mobile Get A notification or code on your device.

STOP! Did you open this email on your computer? Proceed to the next step 5). Did you open this email on your phone? Go to step 10).

| < Back                                                                                       |
|----------------------------------------------------------------------------------------------|
| Download Duo Mobile                                                                          |
| On your mobile device, download the app from<br>the <u>App Store</u> or <u>Google Play</u> . |
|                                                                                              |
| Next                                                                                         |
| Secured by D                                                                                 |

6) Select Next. You already have the DUO app on your phone.

7) On your phone open the Duo app and select **USE QR code** to scan DO NOT select Get an activation link instead.

| Added Duo Mobile You can now use Duo Mobile to log in using a |                  |
|---------------------------------------------------------------|------------------|
| oush notification sent to your mobile device.                 | 8) On your phone |
| Continue                                                      | Select Continue  |
|                                                               | Sciect continue  |