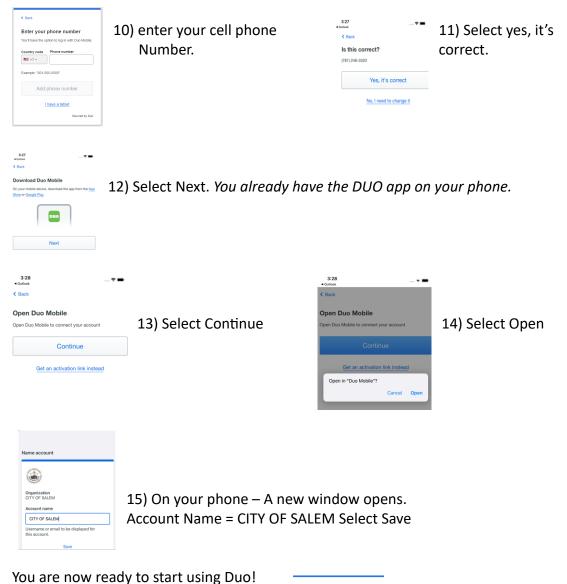

4) Select DUO Mobile Get A notification or code on your device.

STOP! Did you open this email on your computer? Proceed to the next step 5). Did you open this email on your phone? Go to step 10).

| < Back                                                                                       |
|----------------------------------------------------------------------------------------------|
| Download Duo Mobile                                                                          |
| On your mobile device, download the app from<br>the <u>App Store</u> or <u>Google Play</u> . |
|                                                                                              |
| Next                                                                                         |
| Secured by D                                                                                 |

6) Select Next. You already have the DUO app on your phone.

7) On your phone open the Duo app and select **USE QR code** to scan DO NOT select Get an activation link instead.

| Added Duo Mobile You can now use Duo Mobile to log in using a |                  |
|---------------------------------------------------------------|------------------|
| oush notification sent to your mobile device.                 | 8) On your phone |
| Continue                                                      | Select Continue  |
|                                                               | Sciect continue  |

| Name account                                        | 9) On your phone – A new window opens.<br>Account Name = CITY OF SALEM Select Save |
|-----------------------------------------------------|------------------------------------------------------------------------------------|
| ۲                                                   | Account Name - CITT OF SALLIVI SELECT Save                                         |
| Organization<br>CITY OF SALEM                       |                                                                                    |
| Account name                                        |                                                                                    |
| CITY OF SALEM                                       |                                                                                    |
| Username or email to be displayed for this account. | You are now ready to start using Duo !                                             |