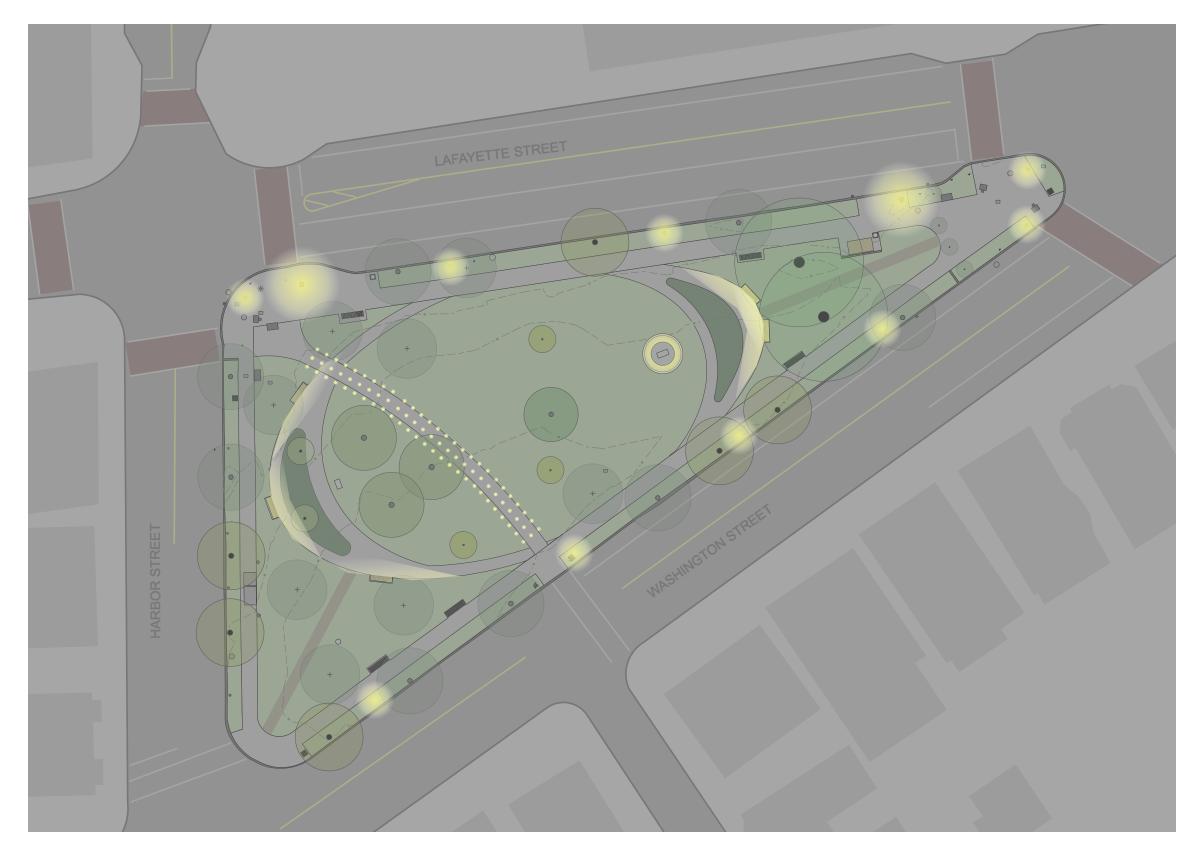

et Trees 2 Elms 3 Pears 8 Zelkova 8 Flowering Trees 39 Total Mature Trees

New Trees: 3 Canopy Trees 42 Total Trees

Stonedust: 3,033 sf Concrete: 2,885 sf Lawn & Planting: 15,260 sf



## Lafayette Park, Salem January 17, 2017 - Public Design Presentation Proposals - Path and Tree Configurations

#### Oval Lawn

Mature Trees: 18 Street Trees 2 Elms 1 Pear 3 Zelkova <u>5 Flowering Trees</u> **29 Total Mature Trees** 

New Trees: 8 Canopy Trees 37 Total Trees

Stonedust: 554 sf Concrete: 3,300 sf Lawn & Planting: 17,580 sf



**mcla** View - Existing





mcla View - Allee





mcla View - Curved











mcla Proposals - Lighting

### **Existing Lighting**



**mcla** Proposals - Lighting

### **Central Allee Lighting**





**mcla** Proposals - Lighting

### **Curved Path Lighting**





mcla Proposals - Lighting

### **Oval Lawn Lighting**





mcla View - Allee