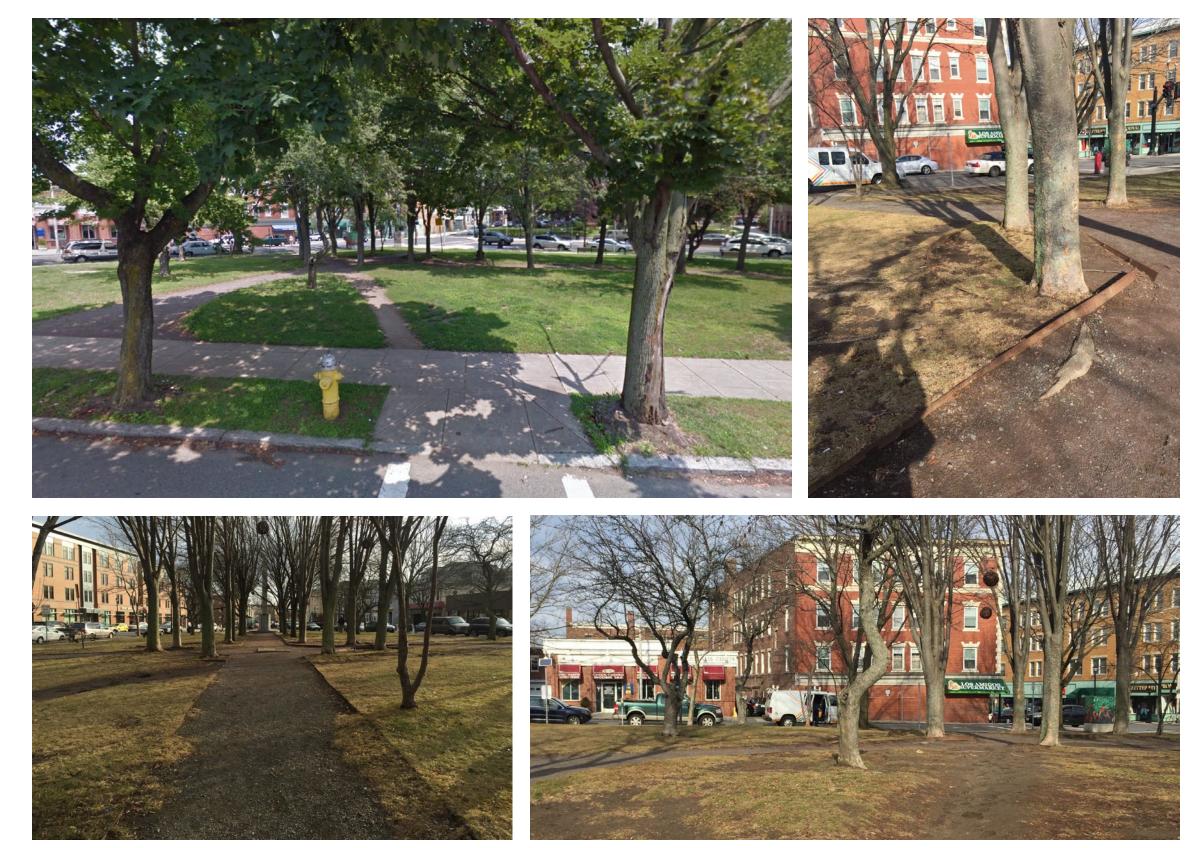

#### **Recognized Issues**

- Worn Cow Paths
- Steel Edging Failure
- Worn Lawn
- Broken Irrigation
- Dark Interior
- Obscured Sight Lines
- •Limited Use