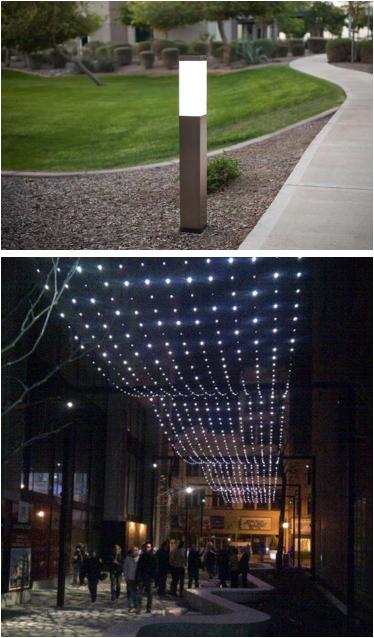

#### LIGHTING AT NIGHT / VISIBILITY / GATEWAY

• Consistently, more lighting at night was expressed as a priority. While safety was definitely a concern for people, it was mostly at night time when visibility is poor. Lighting was also thought of as a way to make the park more of a gateway between downtown and the neighborhood.

### **Existing Lighting**

**mcla** Proposals - Lighting