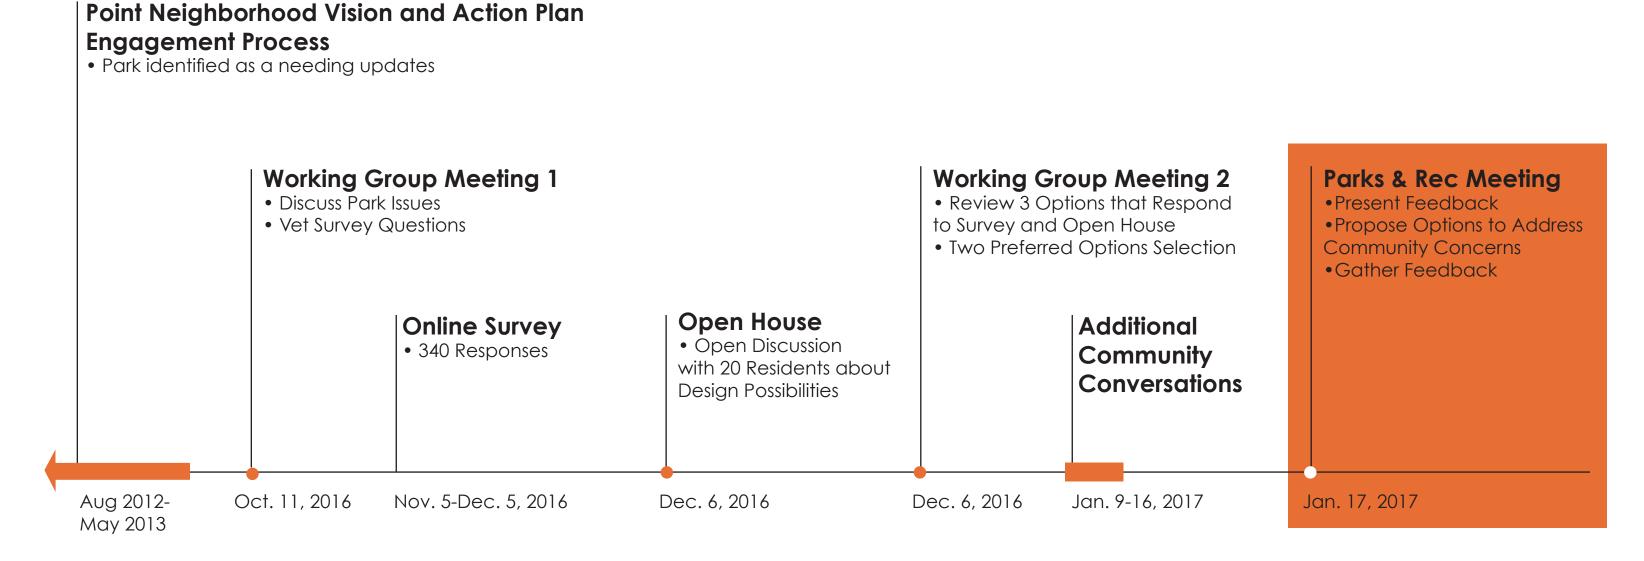

mcla

Michelle Crowley Landscape Architecture

**mclo** Current Design Process - History

## Parks & Rec Meeting • Present Preferred Scheme

mcla

• Important Green Space at North End of Ward 5, within dense urban development with little green space.

• Borders Ward 1 and is 2-3 Blocks from Ward 2 and Ward 3.

• Location is 'Gateway' in and out of Downtown.

• Nearby Mary Jane Lee Park and Palmer Cover offer local playground and active play.

mcla Existing Conditions