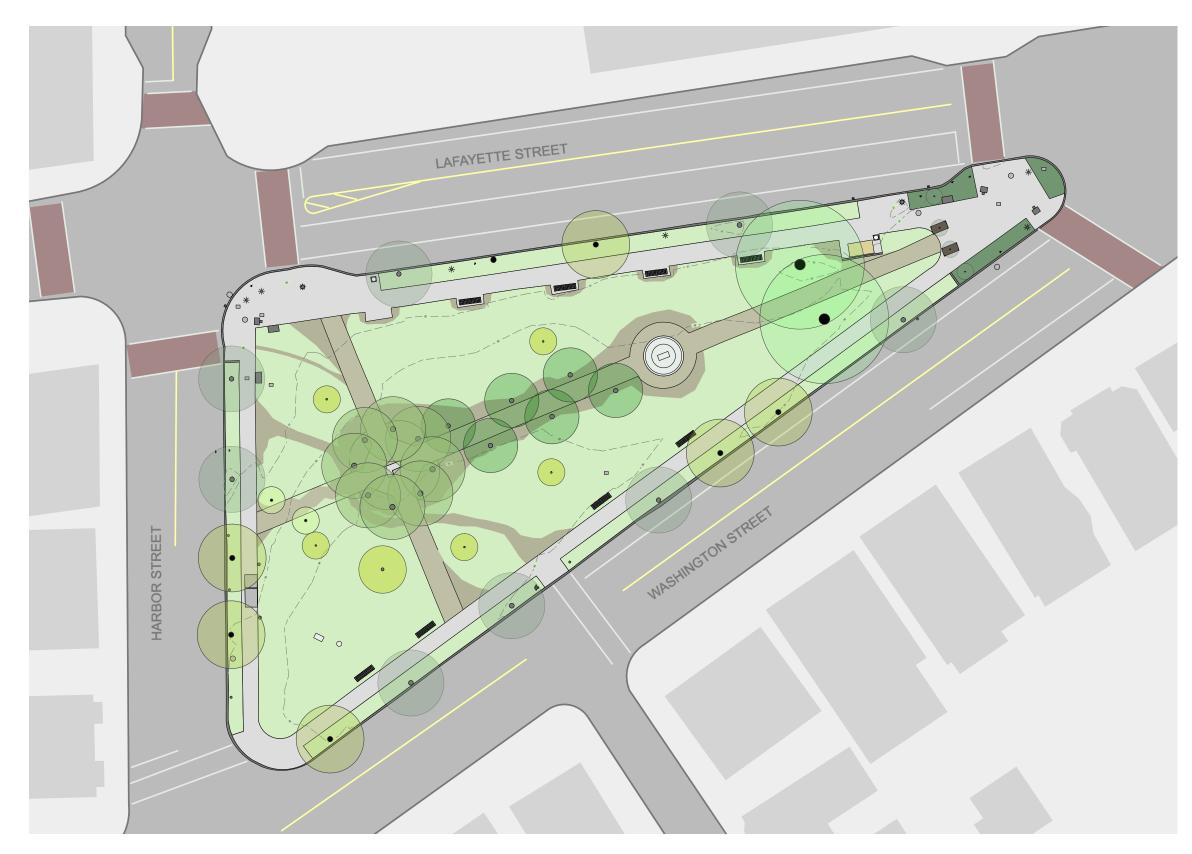

### Lafayette Park, Salem January 17, 2017 - Public Design Presentation Proposals - Path and Tree Configurations

#### **Curved Paths**

Mature Trees: 18 Street Trees 2 Elms 3 Pears 8 Zelkova 8 Flowering Trees 39 Total Mature Trees

New Trees: 3 Canopy Trees 42 Total Trees

Stonedust: 3,033 sf Concrete: 2,885 sf Lawn & Planting: 15,260 sf