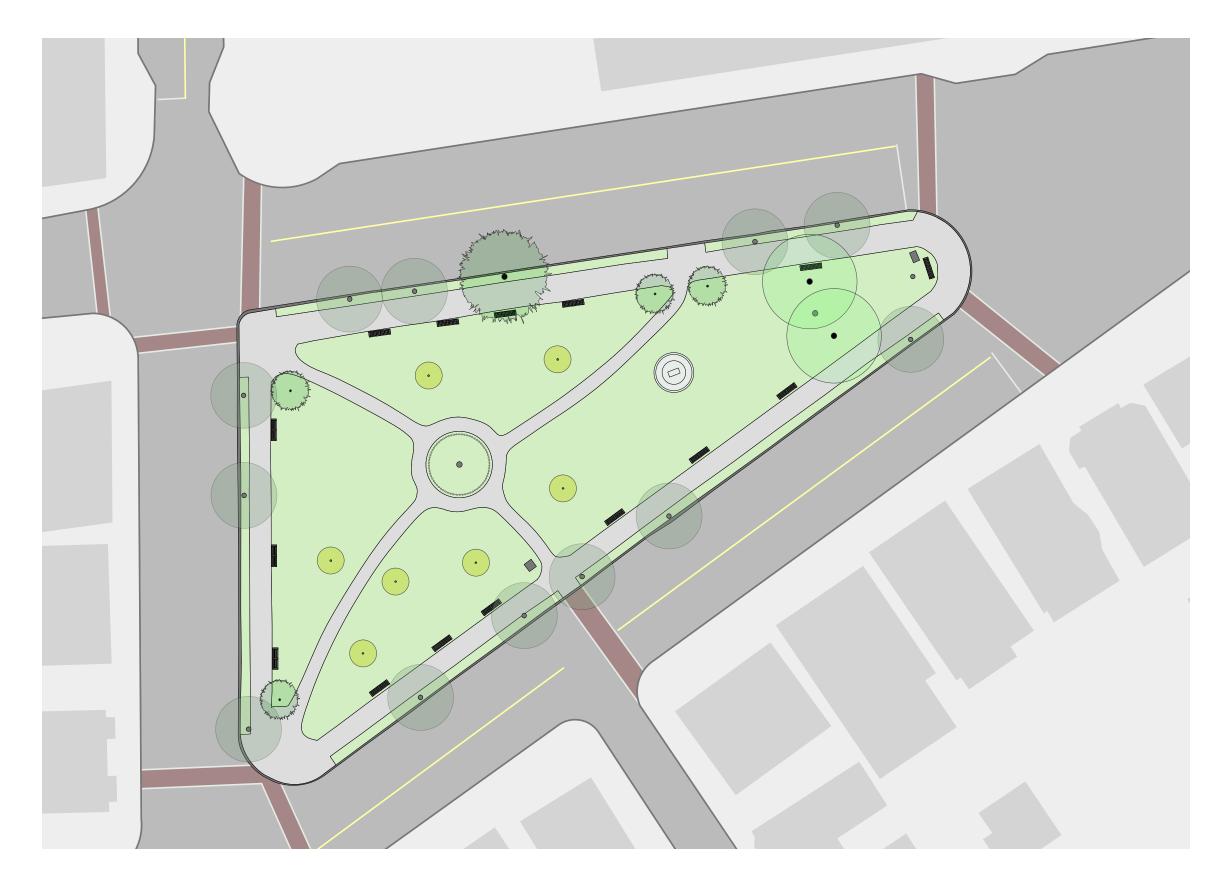

## Lafayette Park, Salem January 17, 2017 - Public Design Presentation Existing Condition

#### **Existing Conditions**

Mature Trees: 18 Street Trees 2 Elms 6 Pears 8 Zelkova 8 Flowering Trees 42 Total Mature Trees

Stonedust: 3,100 sf Hardpack/Mud: 850 sf Lawn & Planting: 17,225 sf