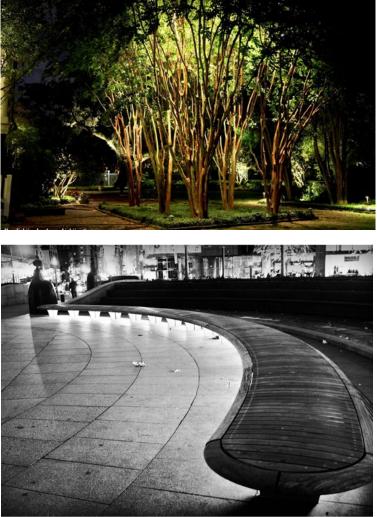

#### LIGHTING AT NIGHT / VISIBILITY / GATEWAY

• Consistently, more lighting at night was expressed as a priority. While safety was definitely a concern for people, it was mostly at night time when visibility is poor. Lighting was also thought of as a way to make the park more of a gateway between downtown and the neighborhood.

### **Central Allee Lighting**

**mcla** Proposals - Lighting