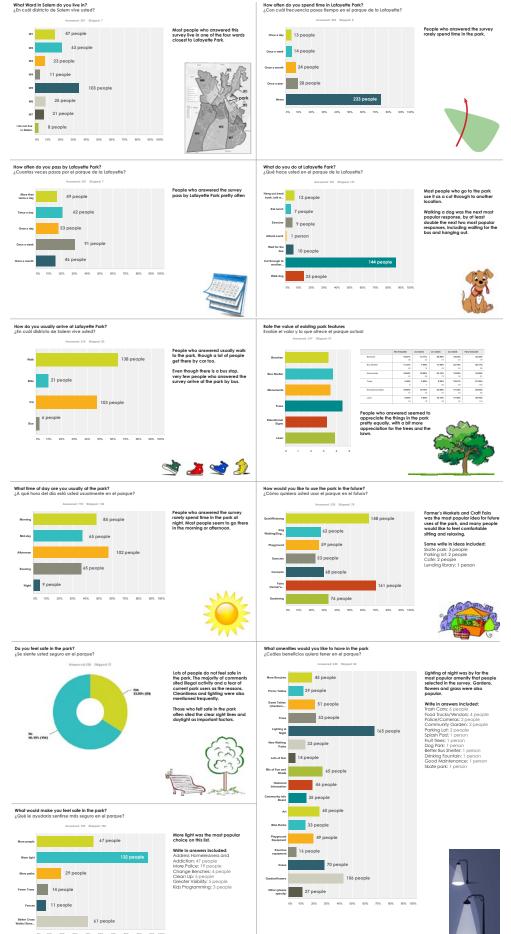

#### TREES / LAWN / PASSIVE RECREATION / "NATURE"

• Consistently, the role of this park as one of the few places for lawn and trees in the neighborhood was valued. The park is appreciated as a respite from the city, despite its size, and this should be enhanced.

#### MARKETS / PROGRAM

• The idea of farmers markets or craft fairs in the park was popular, though the idea of a plaza was not. This suggests a flexible space, perhaps a lawn or widened sidewalk, that could be used for such events without detracting from the "natural" setting.

#### LIGHTING AT NIGHT / VISIBILITY / GATEWAY

• Consistently, more lighting at night was expressed as a priority. While safety was definitely a concern for people, it was mostly at night time when visibility is poor. Lighting was also thought of as a way to make the park more of a gateway between downtown and the neighborhood.