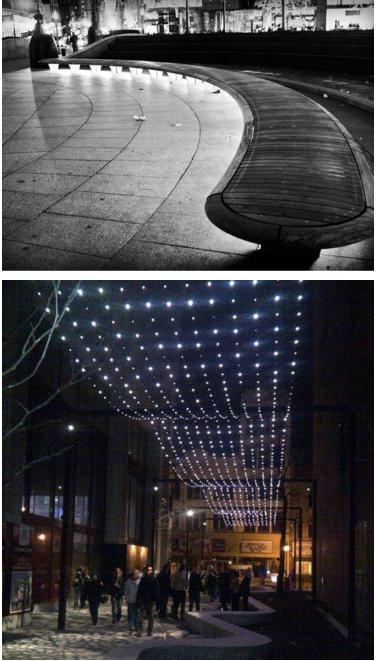

#### LIGHTING AT NIGHT / VISIBILITY / GATEWAY

• Consistently, more lighting at night was expressed as a priority. While safety was definitely a concern for people, it was mostly at night time when visibility is poor. Lighting was also thought of as a way to make the park more of a gateway between downtown and the neighborhood.

### **Existing Lighting**

**mcla** Proposals - Lighting