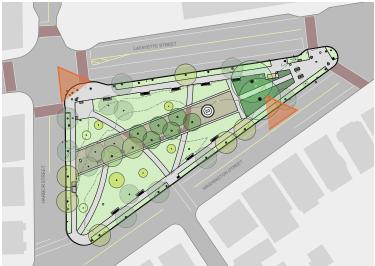

### Lafayette Park, Salem January 17, 2017 - Public Design Presentation Proposals - Path and Tree Configurations

#### **Central Allee**

Mature Trees: 18 Street Trees 2 Elms 6 Pears 2 Zelkova 7 Flowering Trees **33 Total Mature Trees** 

New Trees: 3 Zelkova 3 Canopy Trees 42 Total Trees

Stonedust: 4,315 sf Concrete: 2,575 sf Lawn & Planting: 13,300 sf