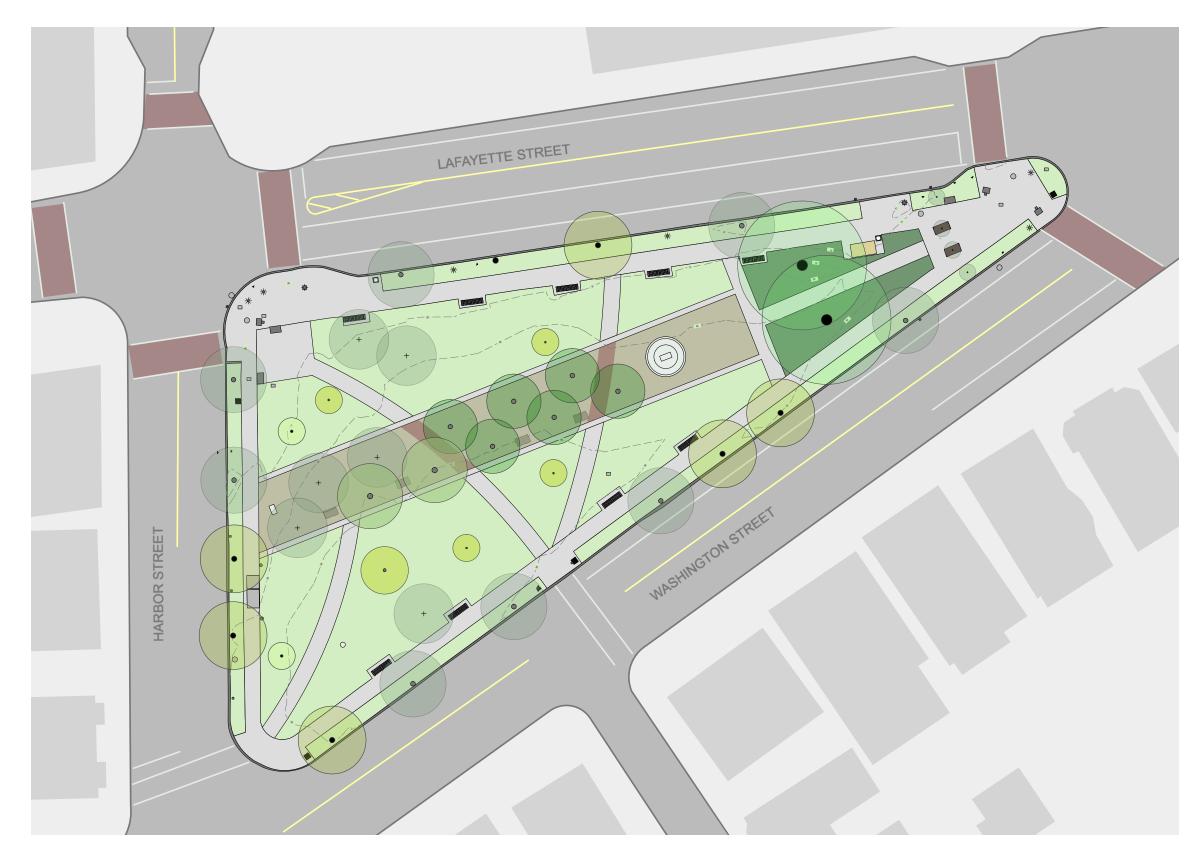

## Lafayette Park, Salem January 17, 2017 - Public Design Presentation Proposals - Path and Tree Configurations

#### Oval Lawn

Mature Trees: 18 Street Trees 2 Elms 1 Pear 3 Zelkova <u>5 Flowering Trees</u> **29 Total Mature Trees** 

New Trees: 8 Canopy Trees 37 Total Trees

Stonedust: 554 sf Concrete: 3,300 sf Lawn & Planting: 17,580 sf