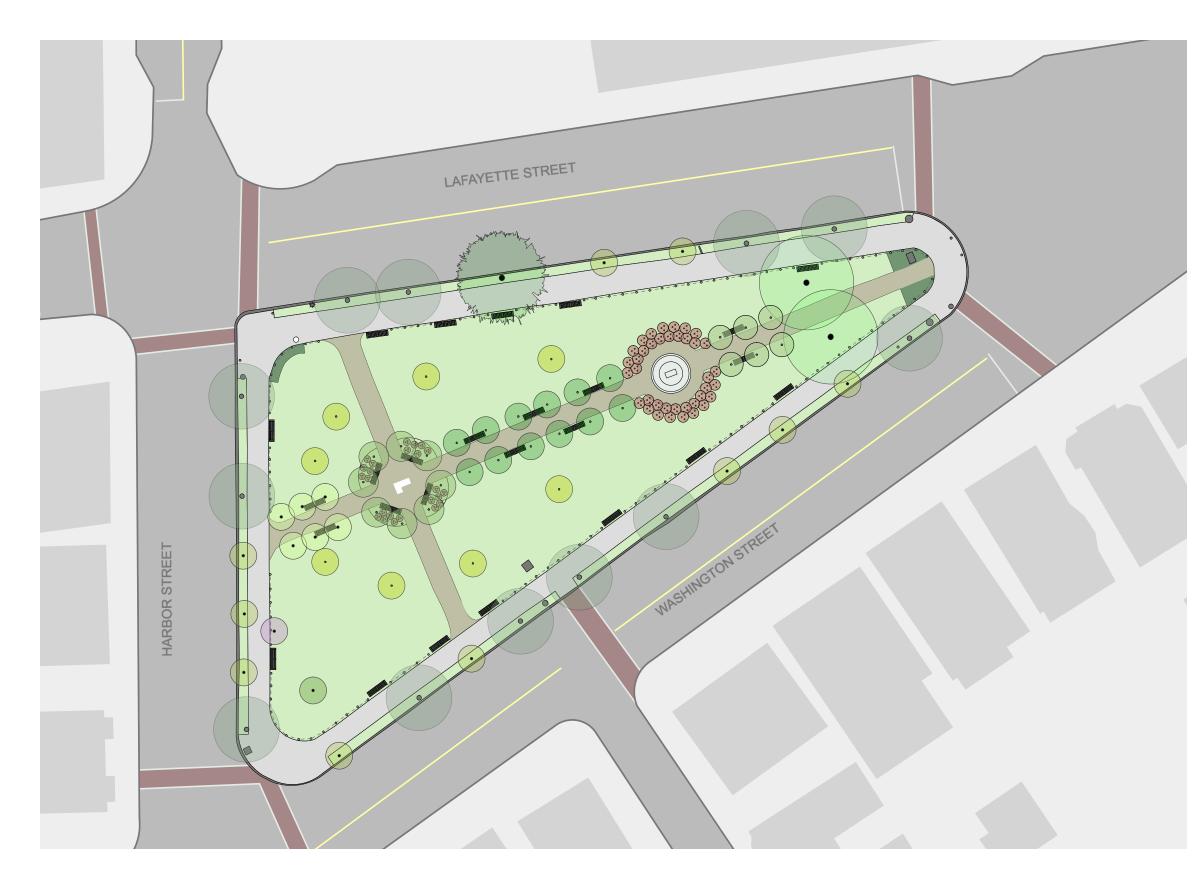

### Lafayette Park, Salem January 17, 2017 - Public Design Presentation Proposals - Path and Tree Configurations

#### **Central Allee**

Mature Trees: 18 Street Trees 2 Elms 6 Pears 2 Zelkova 7 Flowering Trees **33 Total Mature Trees** 

New Trees: 3 Zelkova 3 Canopy Trees 42 Total Trees

Stonedust: 4,315 sf Concrete: 2,575 sf Lawn & Planting: 13,300 sf