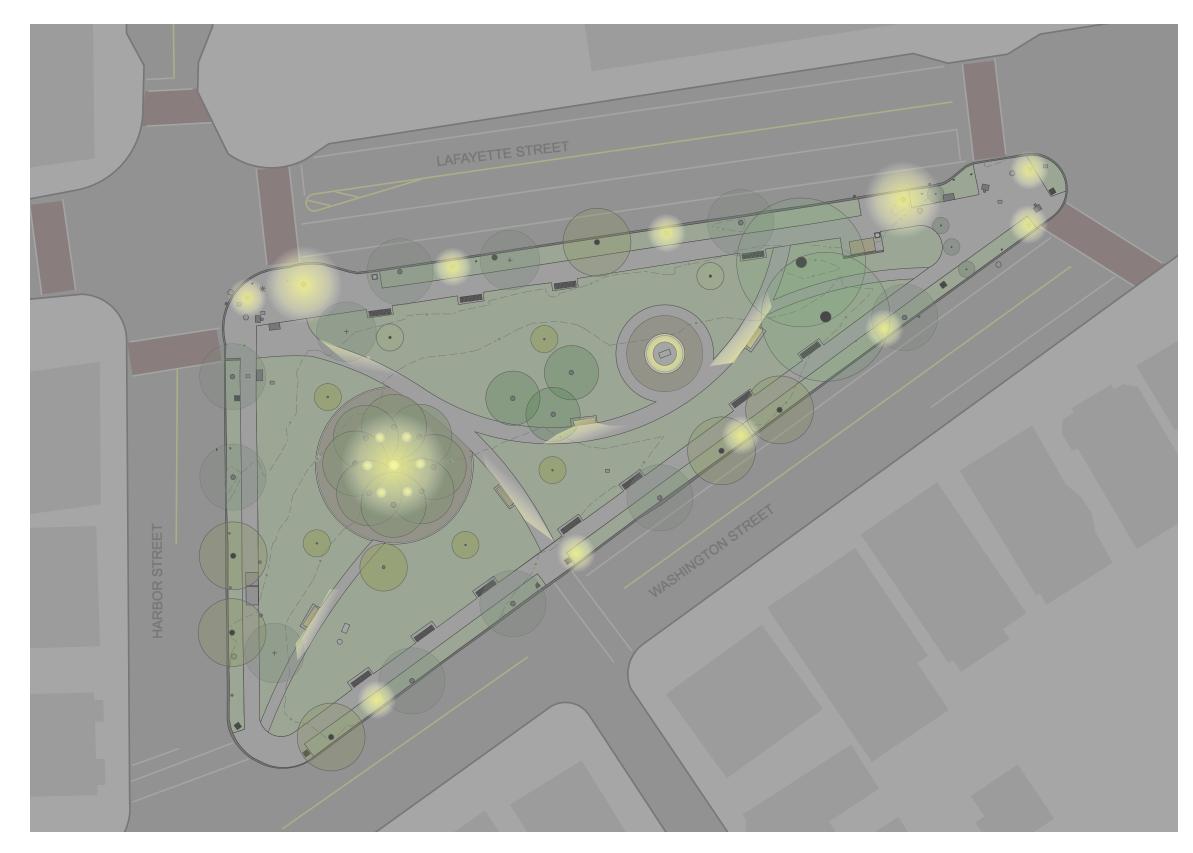

Tree Configurations

#### **Curved Paths**

Mature Trees: 18 Street Trees 2 Elms 3 Pears 8 Zelkova 8 Flowering Trees 39 Total Mature Trees

New Trees: 3 Canopy Trees 42 Total Trees

Stonedust: 3,033 sf Concrete: 2,885 sf Lawn & Planting: 15,260 sf



## Lafayette Park, Salem January 17, 2017 - Public Design Presentation Proposals - Path and Tree Configurations

#### Oval Lawn

Mature Trees: 18 Street Trees 2 Elms 1 Pear 3 Zelkova <u>5 Flowering Trees</u> **29 Total Mature Trees** 

New Trees: 8 Canopy Trees 37 Total Trees

Stonedust: 554 sf Concrete: 3,300 sf Lawn & Planting: 17,580 sf



**mcla** View - Existing





mcla View - Allee





mcla View - Curved











mcla Proposals - Lighting

### **Existing Lighting**



**mcla** Proposals - Lighting

### **Central Allee Lighting**





**mcla** Proposals - Lighting

### **Curved Path Lighting**





mcla Proposals - Lighting

### **Oval Lawn Lighting**





mcla View - Allee