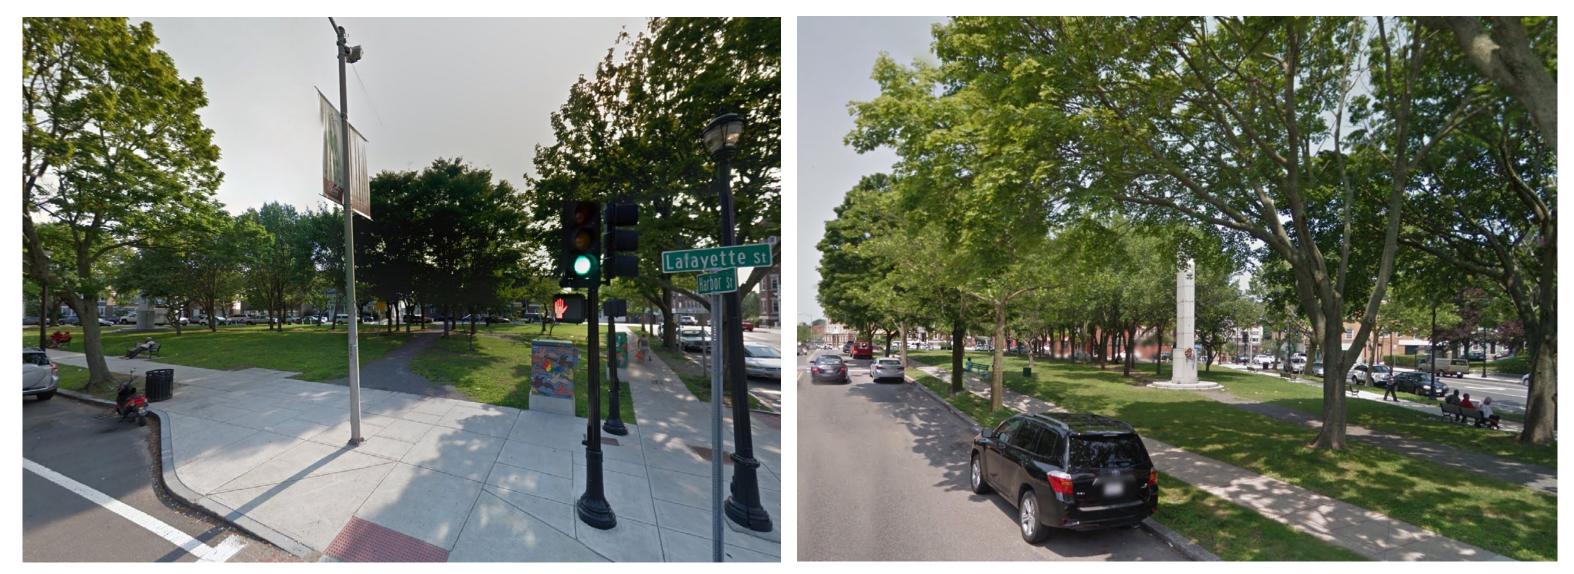

## Lafayette Park, Salem January 17, 2017 - Public Design Presentation Existing Condition

#### **Existing Conditions**

Mature Trees: 18 Street Trees 2 Elms 6 Pears 8 Zelkova 8 Flowering Trees 42 Total Mature Trees

Stonedust: 3,100 sf Hardpack/Mud: 850 sf Lawn & Planting: 17,225 sf