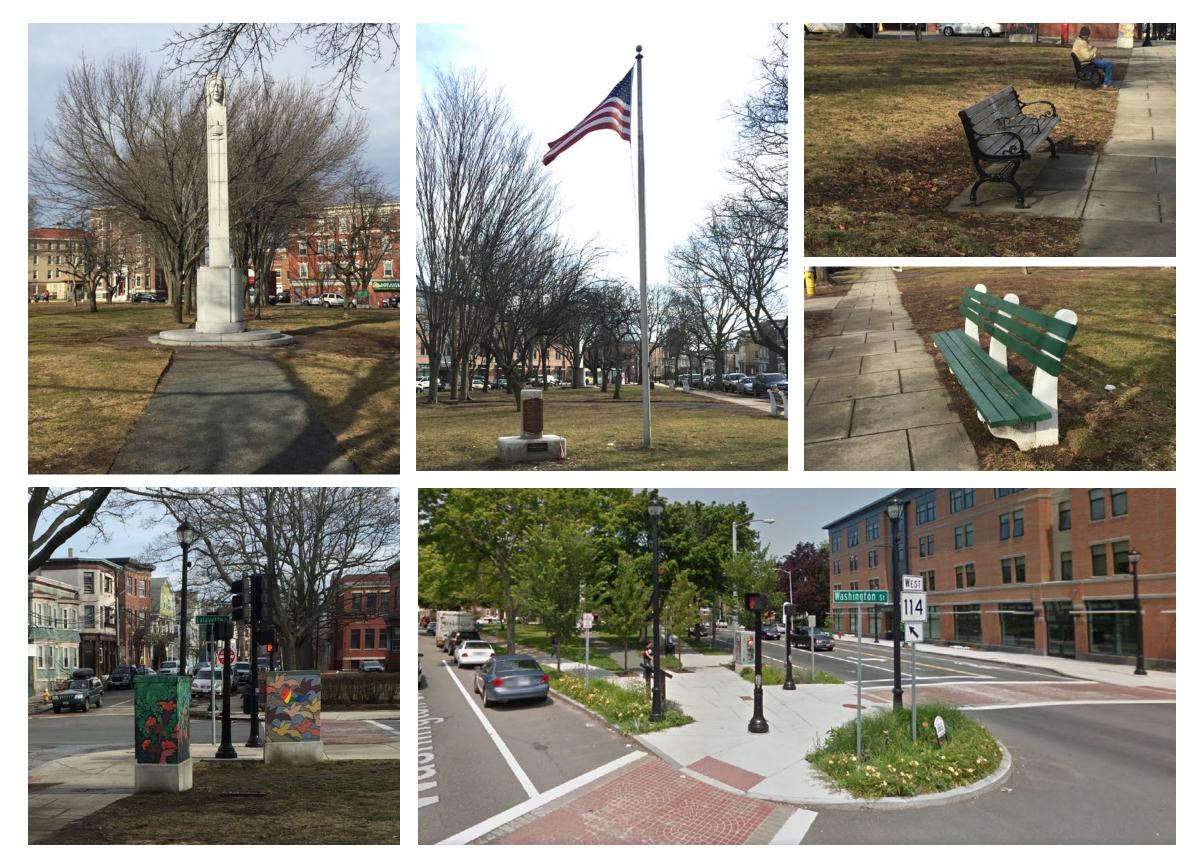

#### **Recognizable Features**

- •Monuments
- •Benches
- •Bus Stop
- Art Boxes
- Flowers

Lafayette Park, Salem January 17, 2017 - Public Design Presentation Existing Conditions

#### Highly Valued Features

- Mature Trees
- •Lawn
- •Monuments

#### **Recognized Issues**

- Worn Cow Paths
- Steel Edging Failure
- Worn Lawn
- Broken Irrigation
- Dark Interior
- Obscured Sight Lines
- •Limited Use