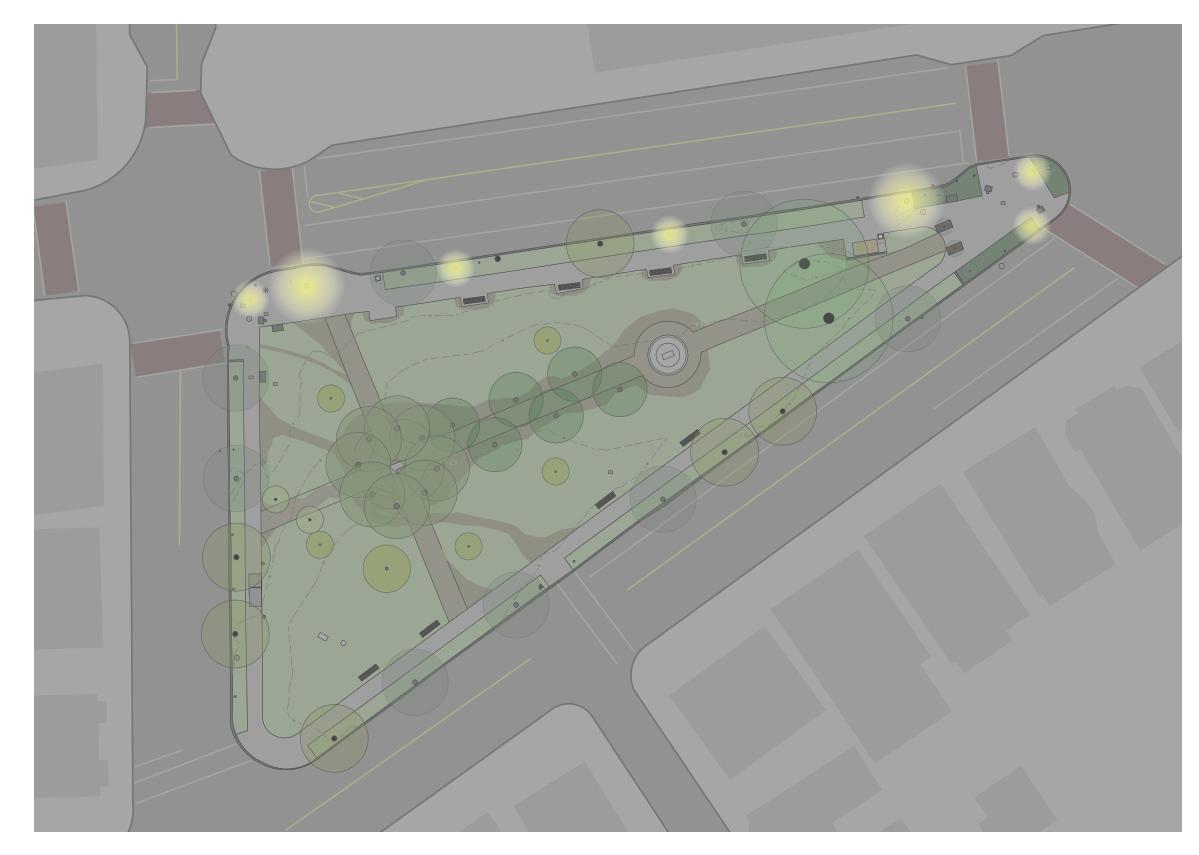

Lawn & Planting: 13,300 sf



### Lafayette Park, Salem January 17, 2017 - Public Design Presentation Proposals - Path and Tree Configurations

#### **Curved Paths**

Mature Trees: 18 Street Trees 2 Elms 3 Pears 8 Zelkova 8 Flowering Trees 39 Total Mature Trees

New Trees: 3 Canopy Trees 42 Total Trees

Stonedust: 3,033 sf Concrete: 2,885 sf Lawn & Planting: 15,260 sf



## Lafayette Park, Salem January 17, 2017 - Public Design Presentation Proposals - Path and Tree Configurations

#### Oval Lawn

Mature Trees: 18 Street Trees 2 Elms 1 Pear 3 Zelkova <u>5 Flowering Trees</u> **29 Total Mature Trees** 

New Trees: 8 Canopy Trees 37 Total Trees

Stonedust: 554 sf Concrete: 3,300 sf Lawn & Planting: 17,580 sf



**mcla** View - Existing





mcla View - Allee





mcla View - Curved











mcla Proposals - Lighting

### **Existing Lighting**



**mcla** Proposals - Lighting

### **Central Allee Lighting**





**mcla** Proposals - Lighting

### **Curved Path Lighting**





mcla Proposals - Lighting

### **Oval Lawn Lighting**





mcla View - Allee