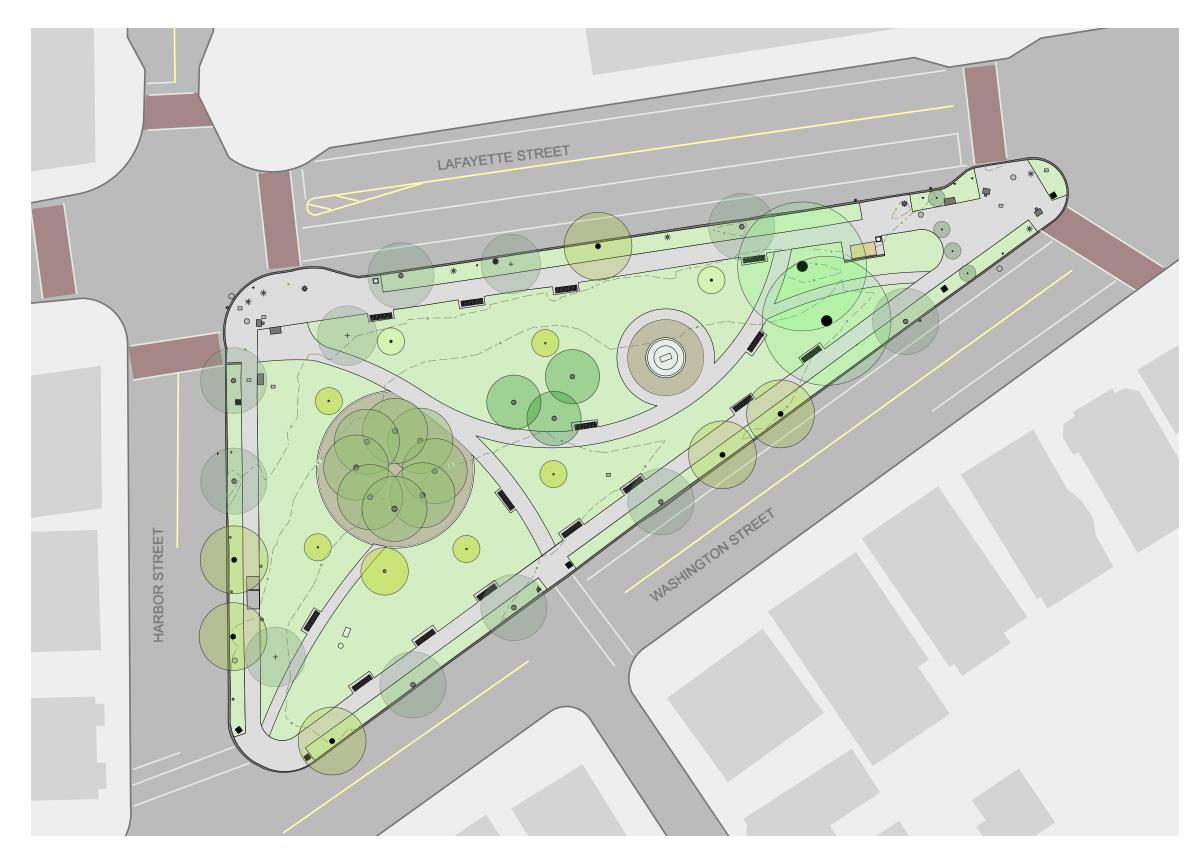

#### **Curved Paths**

Mature Trees: 18 Street Trees 2 Elms 3 Pears 8 Zelkova 8 Flowering Trees 39 Total Mature Trees

New Trees: 3 Canopy Trees 42 Total Trees

Stonedust: 3,033 sf Concrete: 2,885 sf Lawn & Planting: 15,260 sf