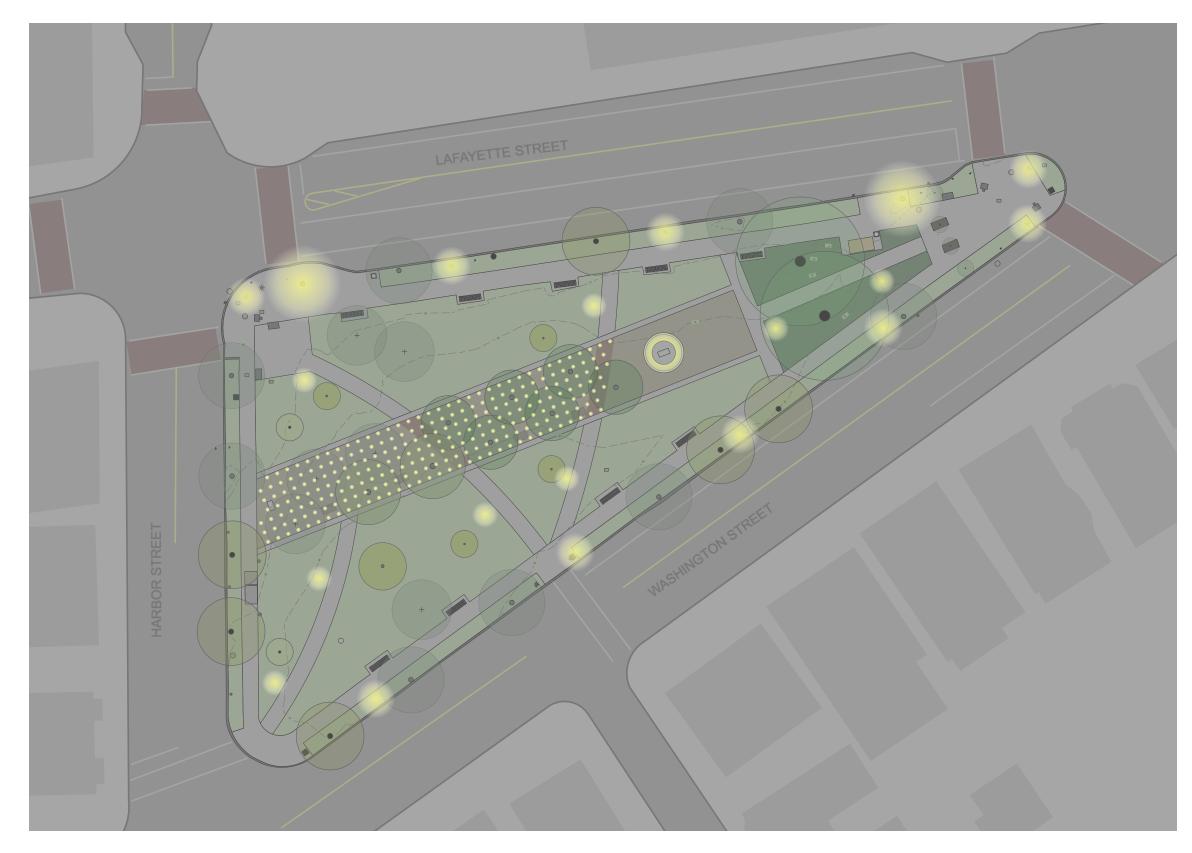

January 17, 2017 - Public Design Presentation Proposals - Path and Tree Configurations

#### **Curved Paths**

Mature Trees: 18 Street Trees 2 Elms 3 Pears 8 Zelkova 8 Flowering Trees 39 Total Mature Trees

New Trees: 3 Canopy Trees 42 Total Trees

Stonedust: 3,033 sf Concrete: 2,885 sf Lawn & Planting: 15,260 sf



## Lafayette Park, Salem January 17, 2017 - Public Design Presentation Proposals - Path and Tree Configurations

#### Oval Lawn

Mature Trees: 18 Street Trees 2 Elms 1 Pear 3 Zelkova <u>5 Flowering Trees</u> **29 Total Mature Trees** 

New Trees: 8 Canopy Trees 37 Total Trees

Stonedust: 554 sf Concrete: 3,300 sf Lawn & Planting: 17,580 sf



**mcla** View - Existing





mcla View - Allee





mcla View - Curved











mcla Proposals - Lighting

### **Existing Lighting**



**mcla** Proposals - Lighting

### **Central Allee Lighting**





**mcla** Proposals - Lighting

### **Curved Path Lighting**





mcla Proposals - Lighting

### **Oval Lawn Lighting**





mcla View - Allee