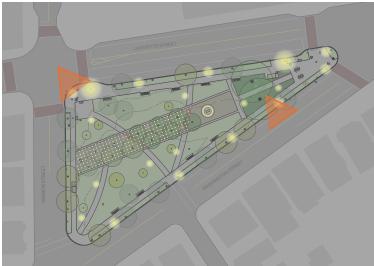

**mcla** View - Existing

mcla View - Allee

mcla View - Curved

mcla Proposals - Lighting

### **Existing Lighting**

**mcla** Proposals - Lighting

### **Central Allee Lighting**

**mcla** Proposals - Lighting

### **Curved Path Lighting**

mcla Proposals - Lighting

### **Oval Lawn Lighting**

mcla View - Allee