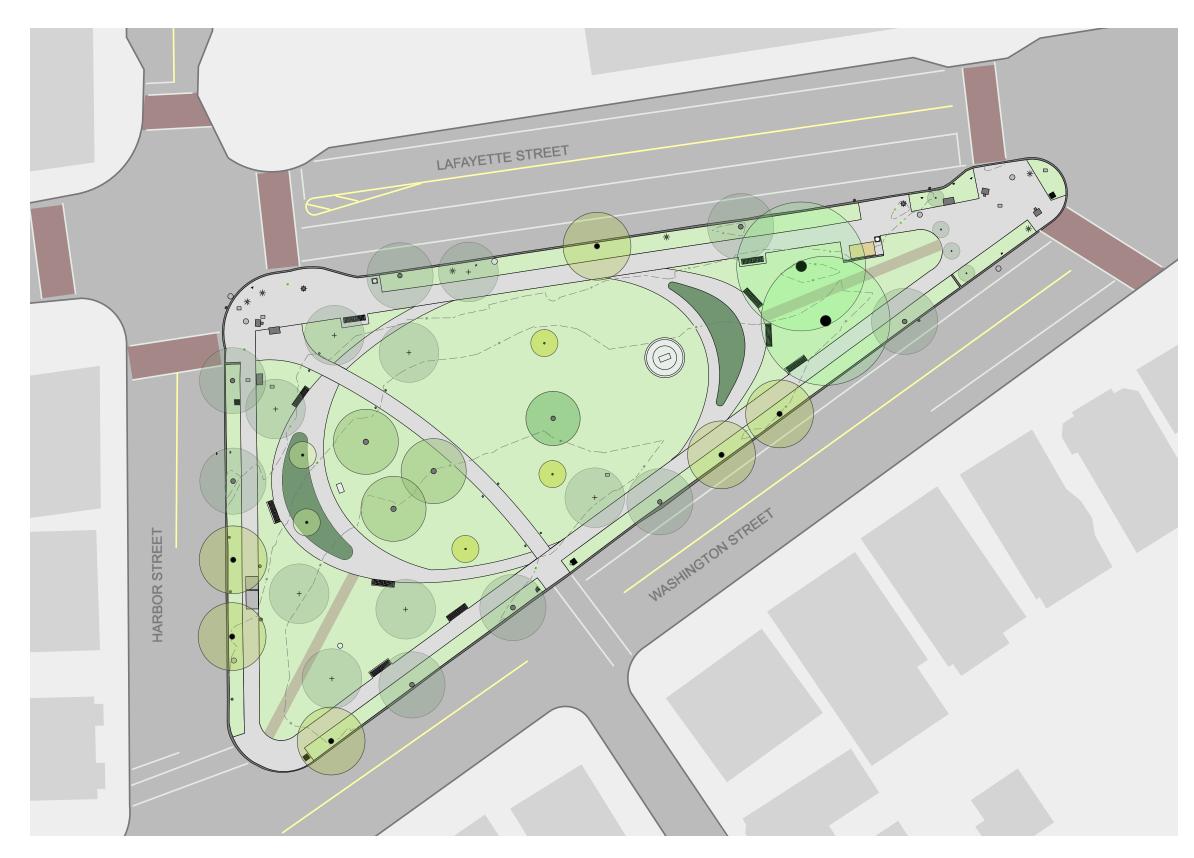

#### Oval Lawn

Mature Trees: 18 Street Trees 2 Elms 1 Pear 3 Zelkova <u>5 Flowering Trees</u> **29 Total Mature Trees** 

New Trees: 8 Canopy Trees 37 Total Trees

Stonedust: 554 sf Concrete: 3,300 sf Lawn & Planting: 17,580 sf