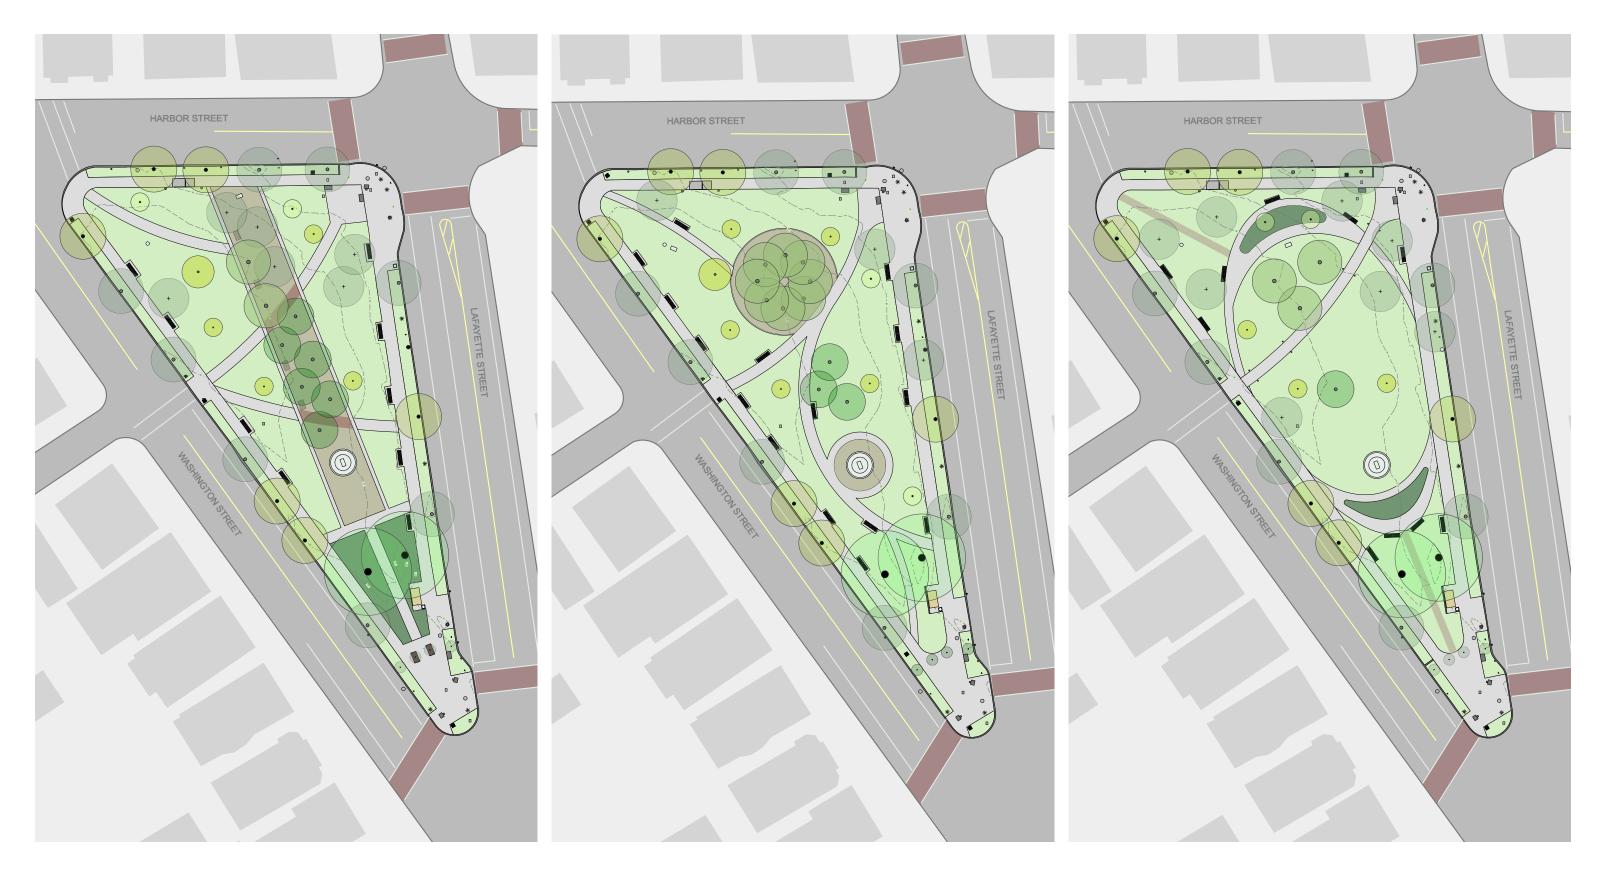

### Lafayette Park, Salem January 17, 2017 - Public Design Presentation Proposals - Path and Tree Configurations

#### **Central Allee**

Mature Trees: 18 Street Trees 2 Elms 6 Pears 2 Zelkova 7 Flowering Trees **33 Total Mature Trees** 

New Trees: 3 Zelkova 3 Canopy Trees 42 Total Trees

Stonedust: 4,315 sf Concrete: 2,575 sf Lawn & Planting: 13,300 sf

#### **Curved Paths**

Mature Trees: 18 Street Trees 2 Elms 3 Pears 8 Zelkova 8 Flowering Trees 39 Total Mature Trees

New Trees: 3 Canopy Trees 42 Total Trees

Stonedust: 3,033 sf Concrete: 2,885 sf Lawn & Planting: 15,260 sf

## Lafayette Park, Salem January 17, 2017 - Public Design Presentation Proposals - Path and Tree Configurations

#### Oval Lawn

Mature Trees: 18 Street Trees 2 Elms 1 Pear 3 Zelkova <u>5 Flowering Trees</u> **29 Total Mature Trees** 

New Trees: 8 Canopy Trees 37 Total Trees

Stonedust: 554 sf Concrete: 3,300 sf Lawn & Planting: 17,580 sf