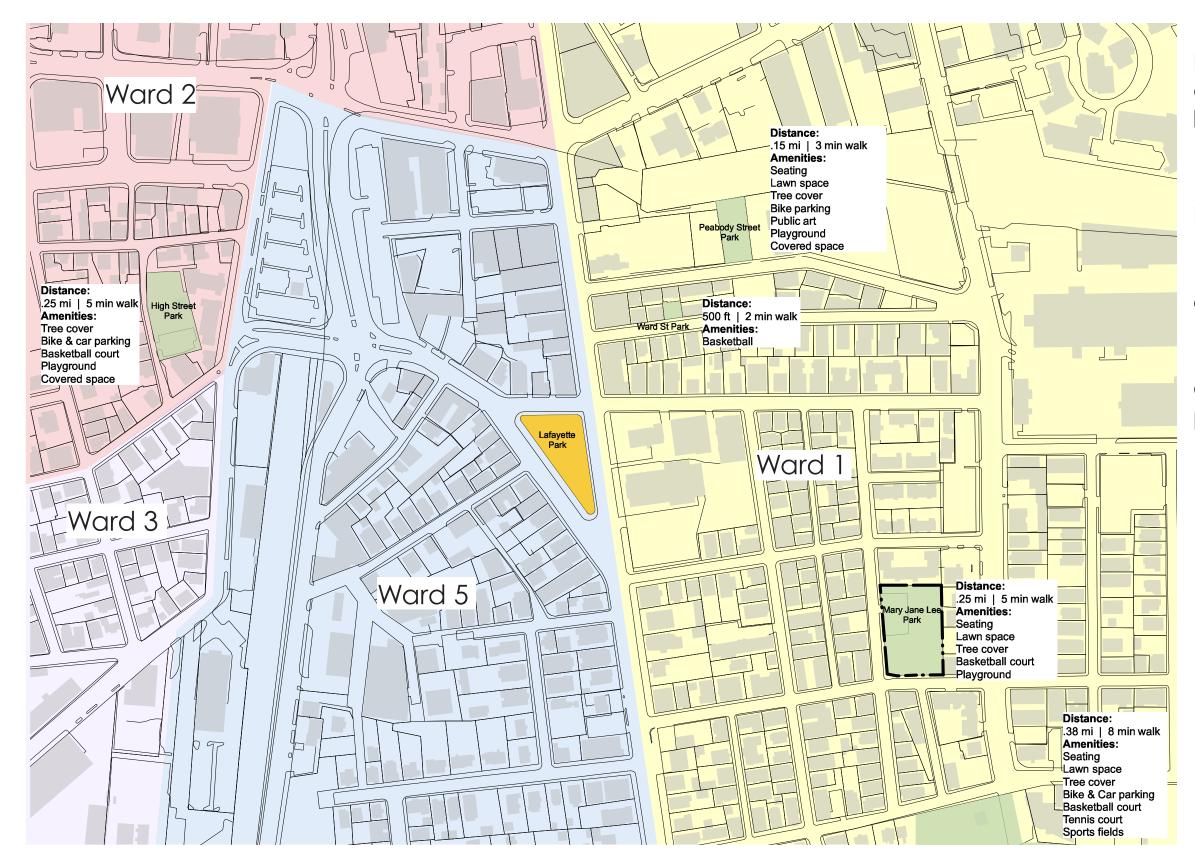

## Parks & Rec Meeting • Present Preferred Scheme

mcla

• Important Green Space at North End of Ward 5, within dense urban development with little green space.

• Borders Ward 1 and is 2-3 Blocks from Ward 2 and Ward 3.

• Location is 'Gateway' in and out of Downtown.

• Nearby Mary Jane Lee Park and Palmer Cover offer local playground and active play.

mcla Existing Conditions