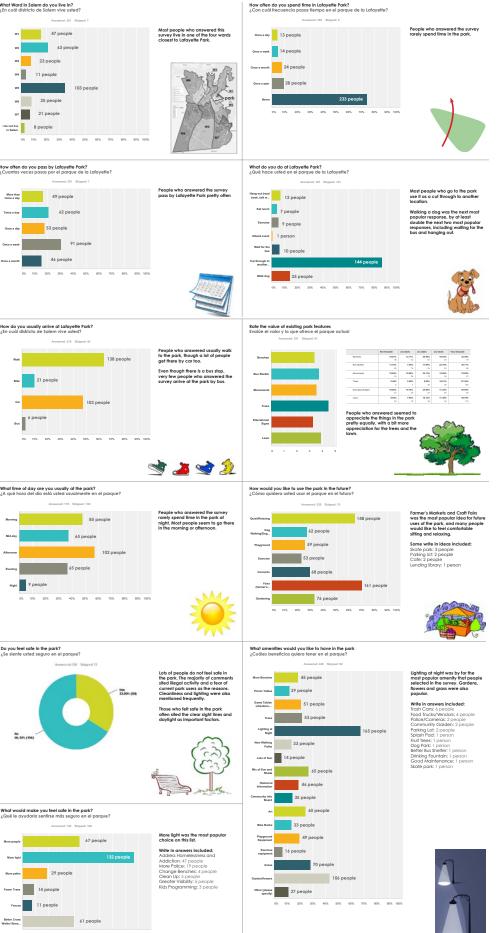

#### TREES / LAWN / PASSIVE RECREATION / "NATURE"

• Consistently, the role of this park as one of the few places for lawn and trees in the neighborhood was valued. The park is appreciated as a respite from the city, despite its size, and this should be enhanced.

#### MARKETS / PROGRAM

• The idea of farmers markets or craft fairs in the park was popular, though the idea of a plaza was not. This suggests a flexible space, perhaps a lawn or widened sidewalk, that could be used for such events without detracting from the "natural" setting.

#### LIGHTING AT NIGHT / VISIBILITY / GATEWAY

• Consistently, more lighting at night was expressed as a priority. While safety was definitely a concern for people, it was mostly at night time when visibility is poor. Lighting was also thought of as a way to make the park more of a gateway between downtown and the neighborhood.