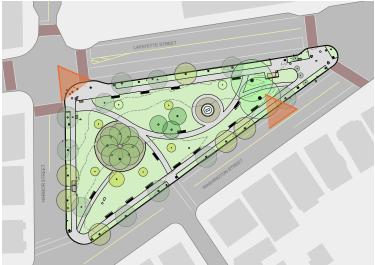

### Lafayette Park, Salem January 17, 2017 - Public Design Presentation Proposals - Path and Tree Configurations

#### **Curved Paths**

Mature Trees: 18 Street Trees 2 Elms 3 Pears 8 Zelkova 8 Flowering Trees 39 Total Mature Trees

New Trees: 3 Canopy Trees 42 Total Trees

Stonedust: 3,033 sf Concrete: 2,885 sf Lawn & Planting: 15,260 sf