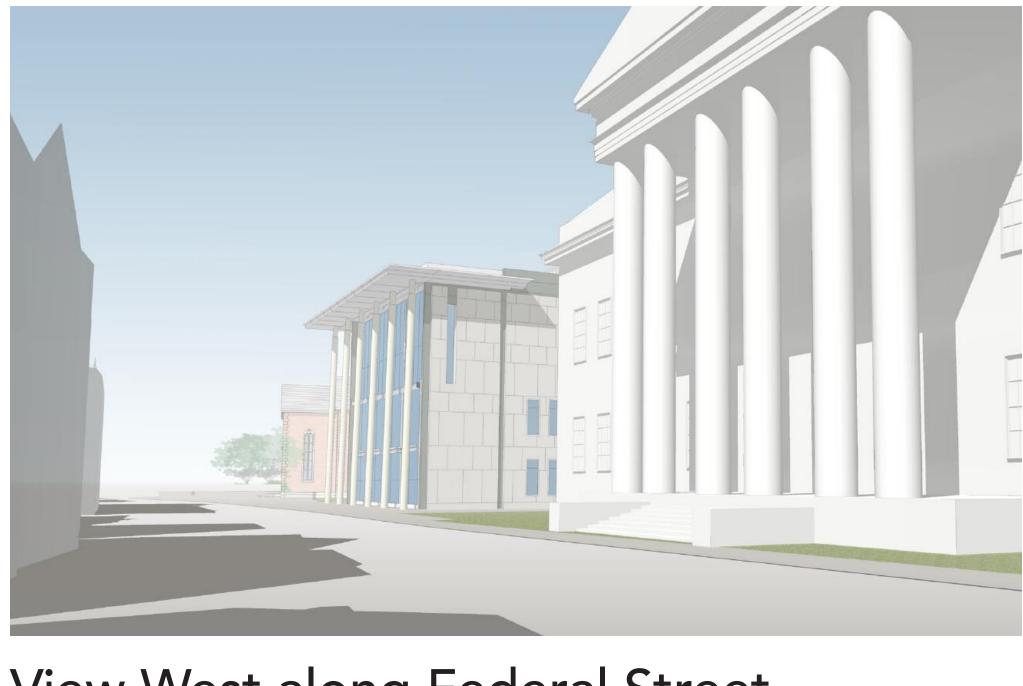

# **Exterior Renderings**

J. MICHAEL RUANE JUSTICE CENTER & SALEM TRIAL COURTS

View West along Federal Street

View from North Street looking South