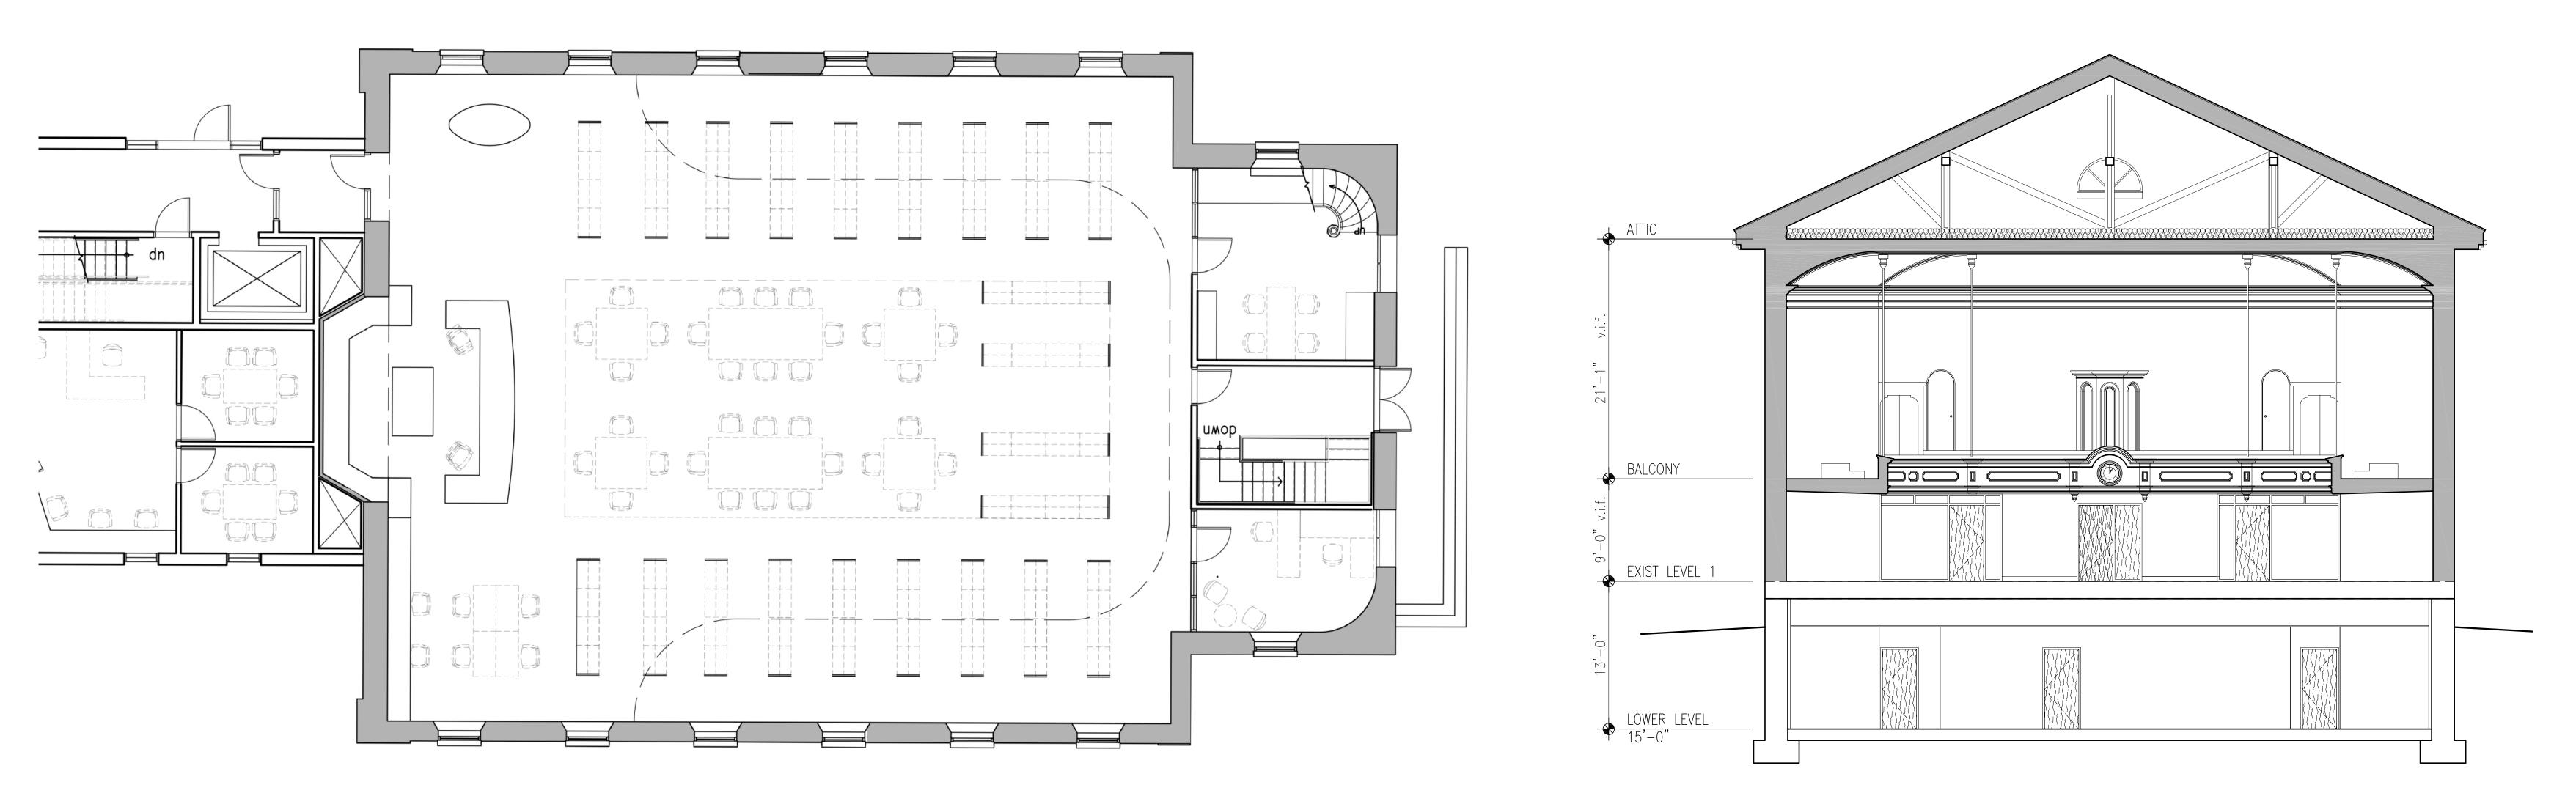

Site Plan J. MICHAEL RUANE JUSTICE CENTER & SALEM TRIAL COURTS





### Section facing East



### **Ground Floor Plan**

# Proposed Law Library J. Michael Ruane Justice Center & Salem Trial Courts



Section facing North

Section facing South





Interior View from Sanctuary



View from South

## **Existing First Baptist Church** J. MICHAEL RUANE JUSTICE CENTER & SALEM TRIAL COURTS





Interior View toward Sanctuary



View from West





View from Federal Street



**Aerial View from Southwest** 

# **Exterior Renderings**

J. MICHAEL RUANE JUSTICE CENTER & SALEM TRIAL COURTS







View West along Federal Street

View from North Street looking South