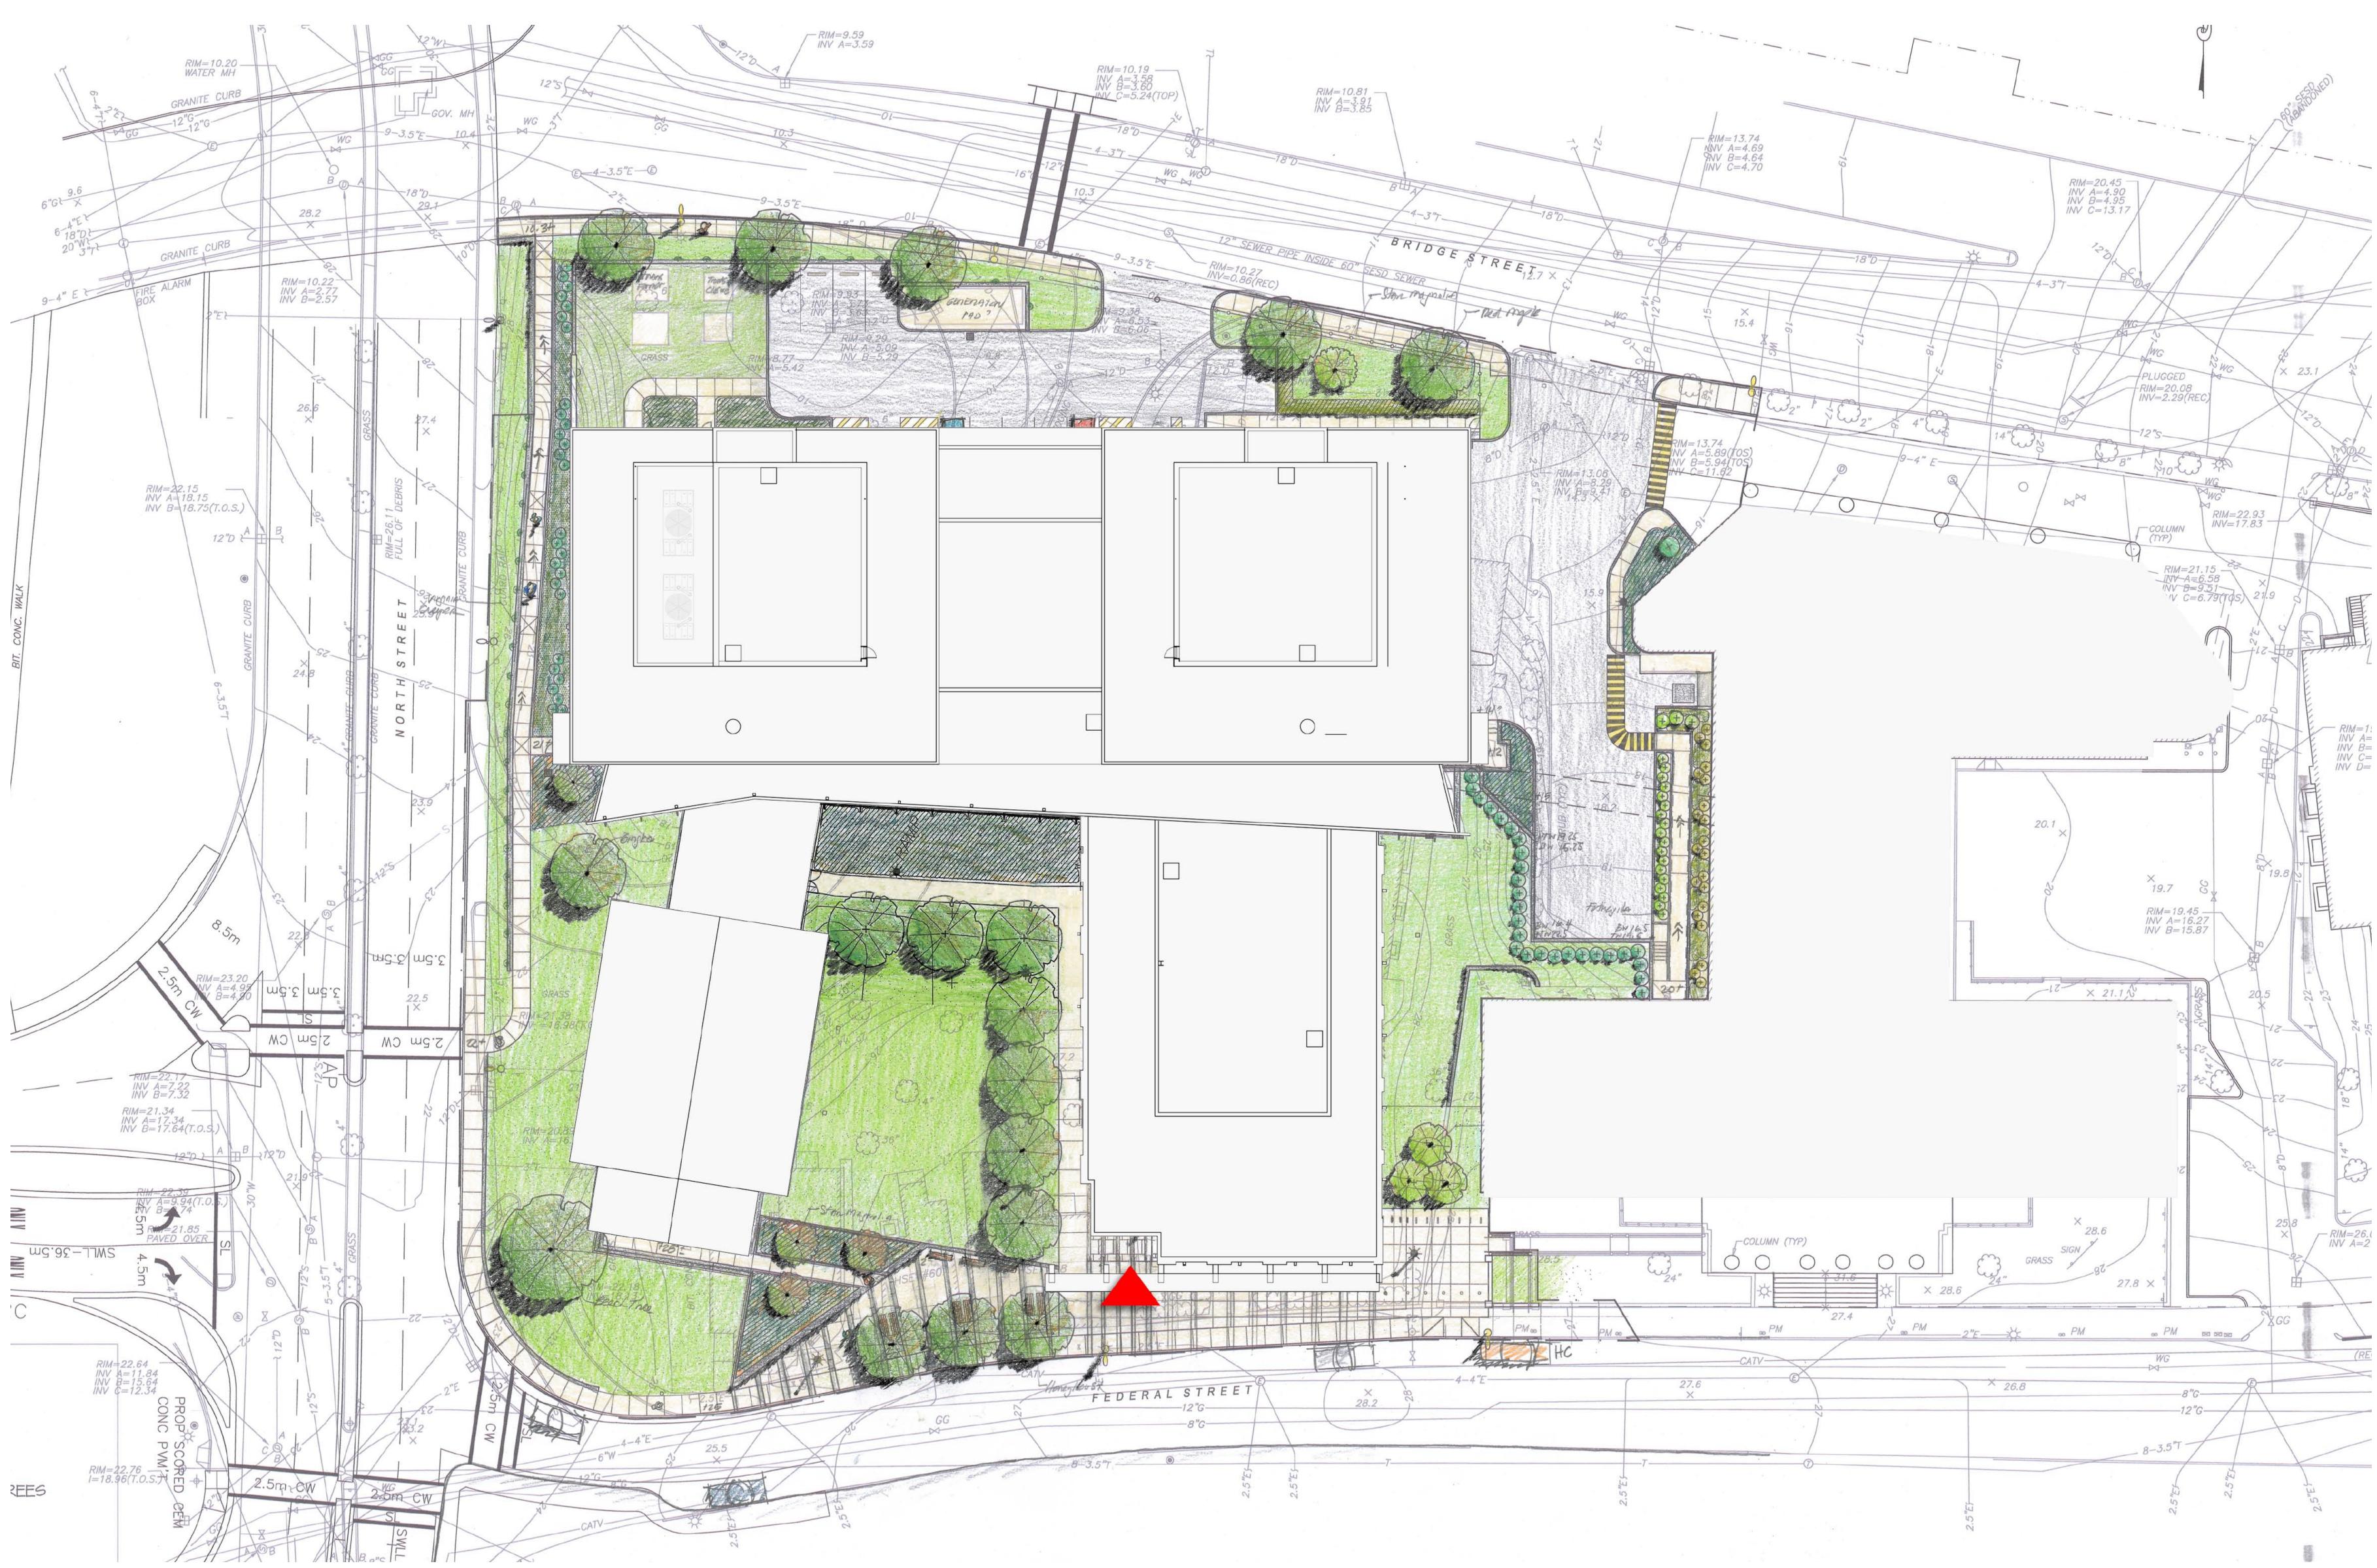

Site Plan J. MICHAEL RUANE JUSTICE CENTER & SALEM TRIAL COURTS





### Section facing East



### **Ground Floor Plan**

# Proposed Law Library J. Michael Ruane Justice Center & Salem Trial Courts



Section facing North

Section facing South





Interior View from Sanctuary



View from South

## **Existing First Baptist Church** J. MICHAEL RUANE JUSTICE CENTER & SALEM TRIAL COURTS





Interior View toward Sanctuary



View from West





View from Federal Street



**Aerial View from Southwest** 

# **Exterior Renderings**

J. MICHAEL RUANE JUSTICE CENTER & SALEM TRIAL COURTS







View West along Federal Street

View from North Street looking South