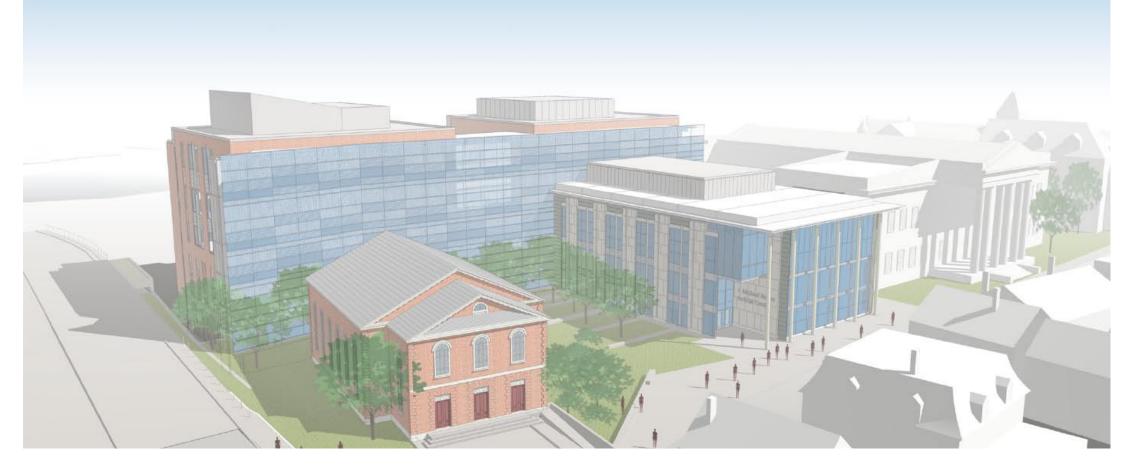

## **Existing First Baptist Church** J. MICHAEL RUANE JUSTICE CENTER & SALEM TRIAL COURTS

Interior View toward Sanctuary

View from West

View from Federal Street

**Aerial View from Southwest** 