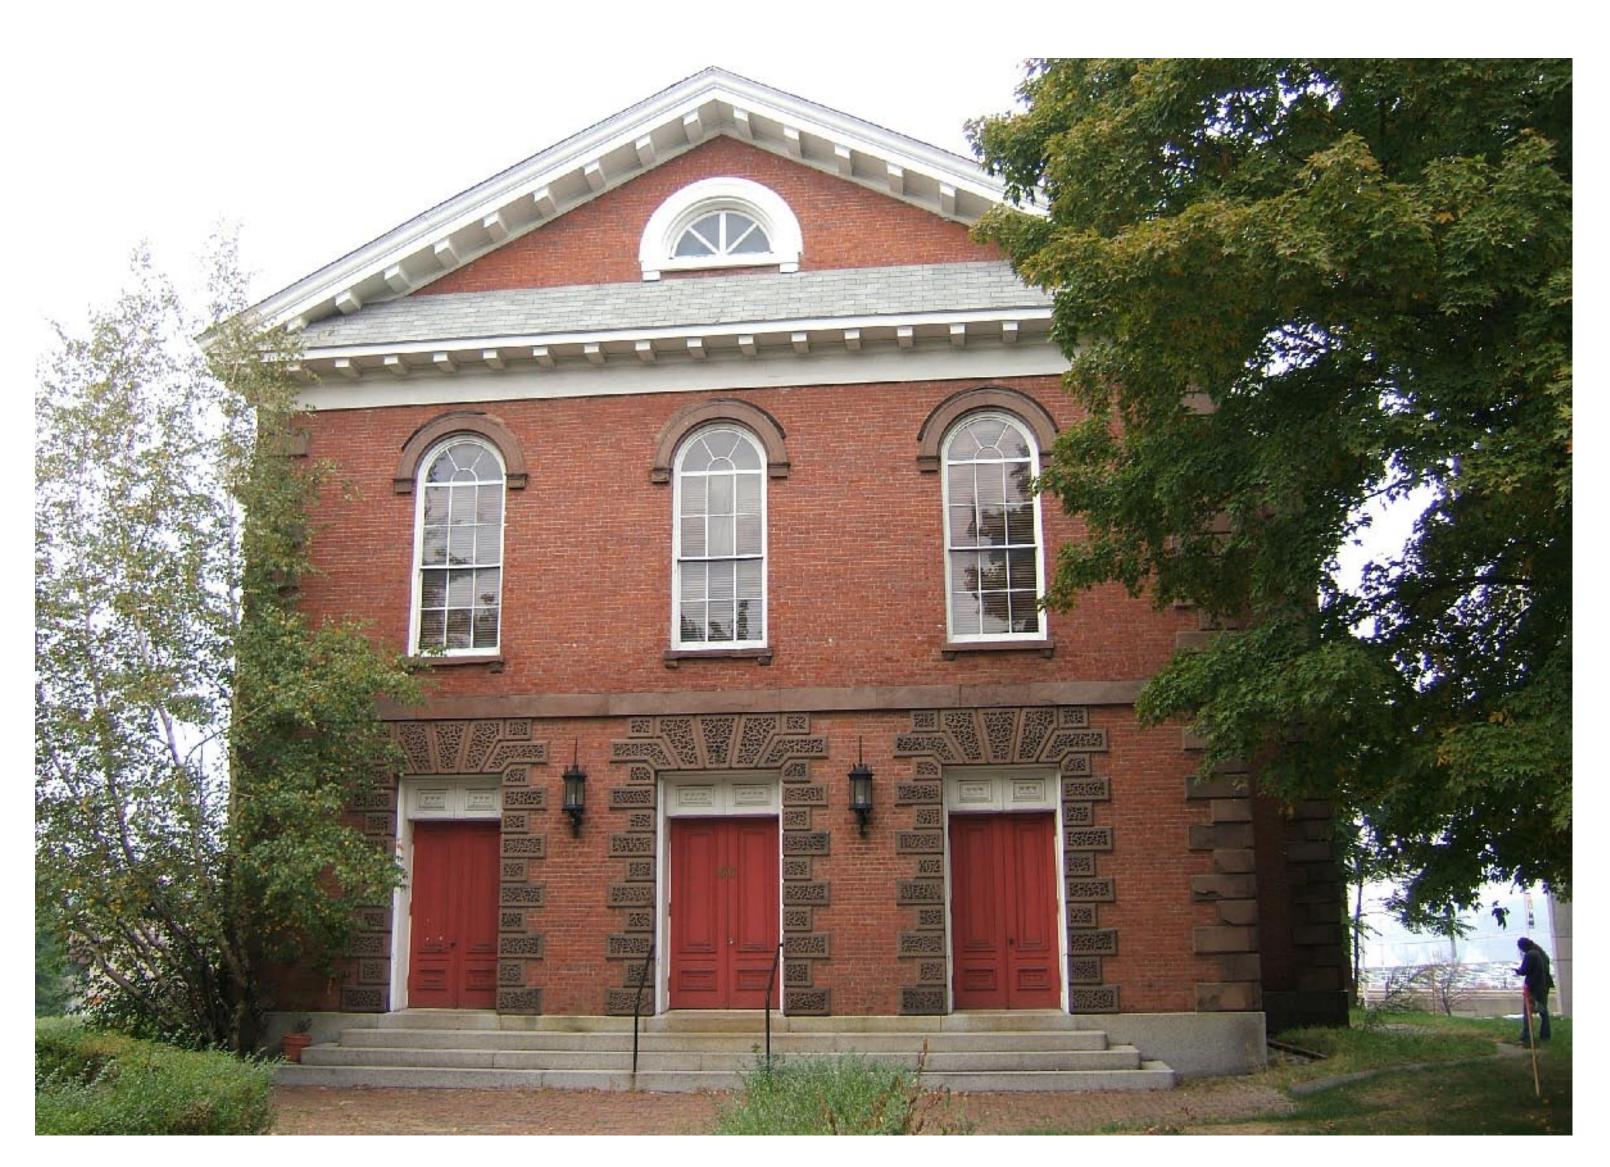

## **Existing First Baptist Church** J. MICHAEL RUANE JUSTICE CENTER & SALEM TRIAL COURTS

Interior View toward Sanctuary

View from West

View from Federal Street

**Aerial View from Southwest** 