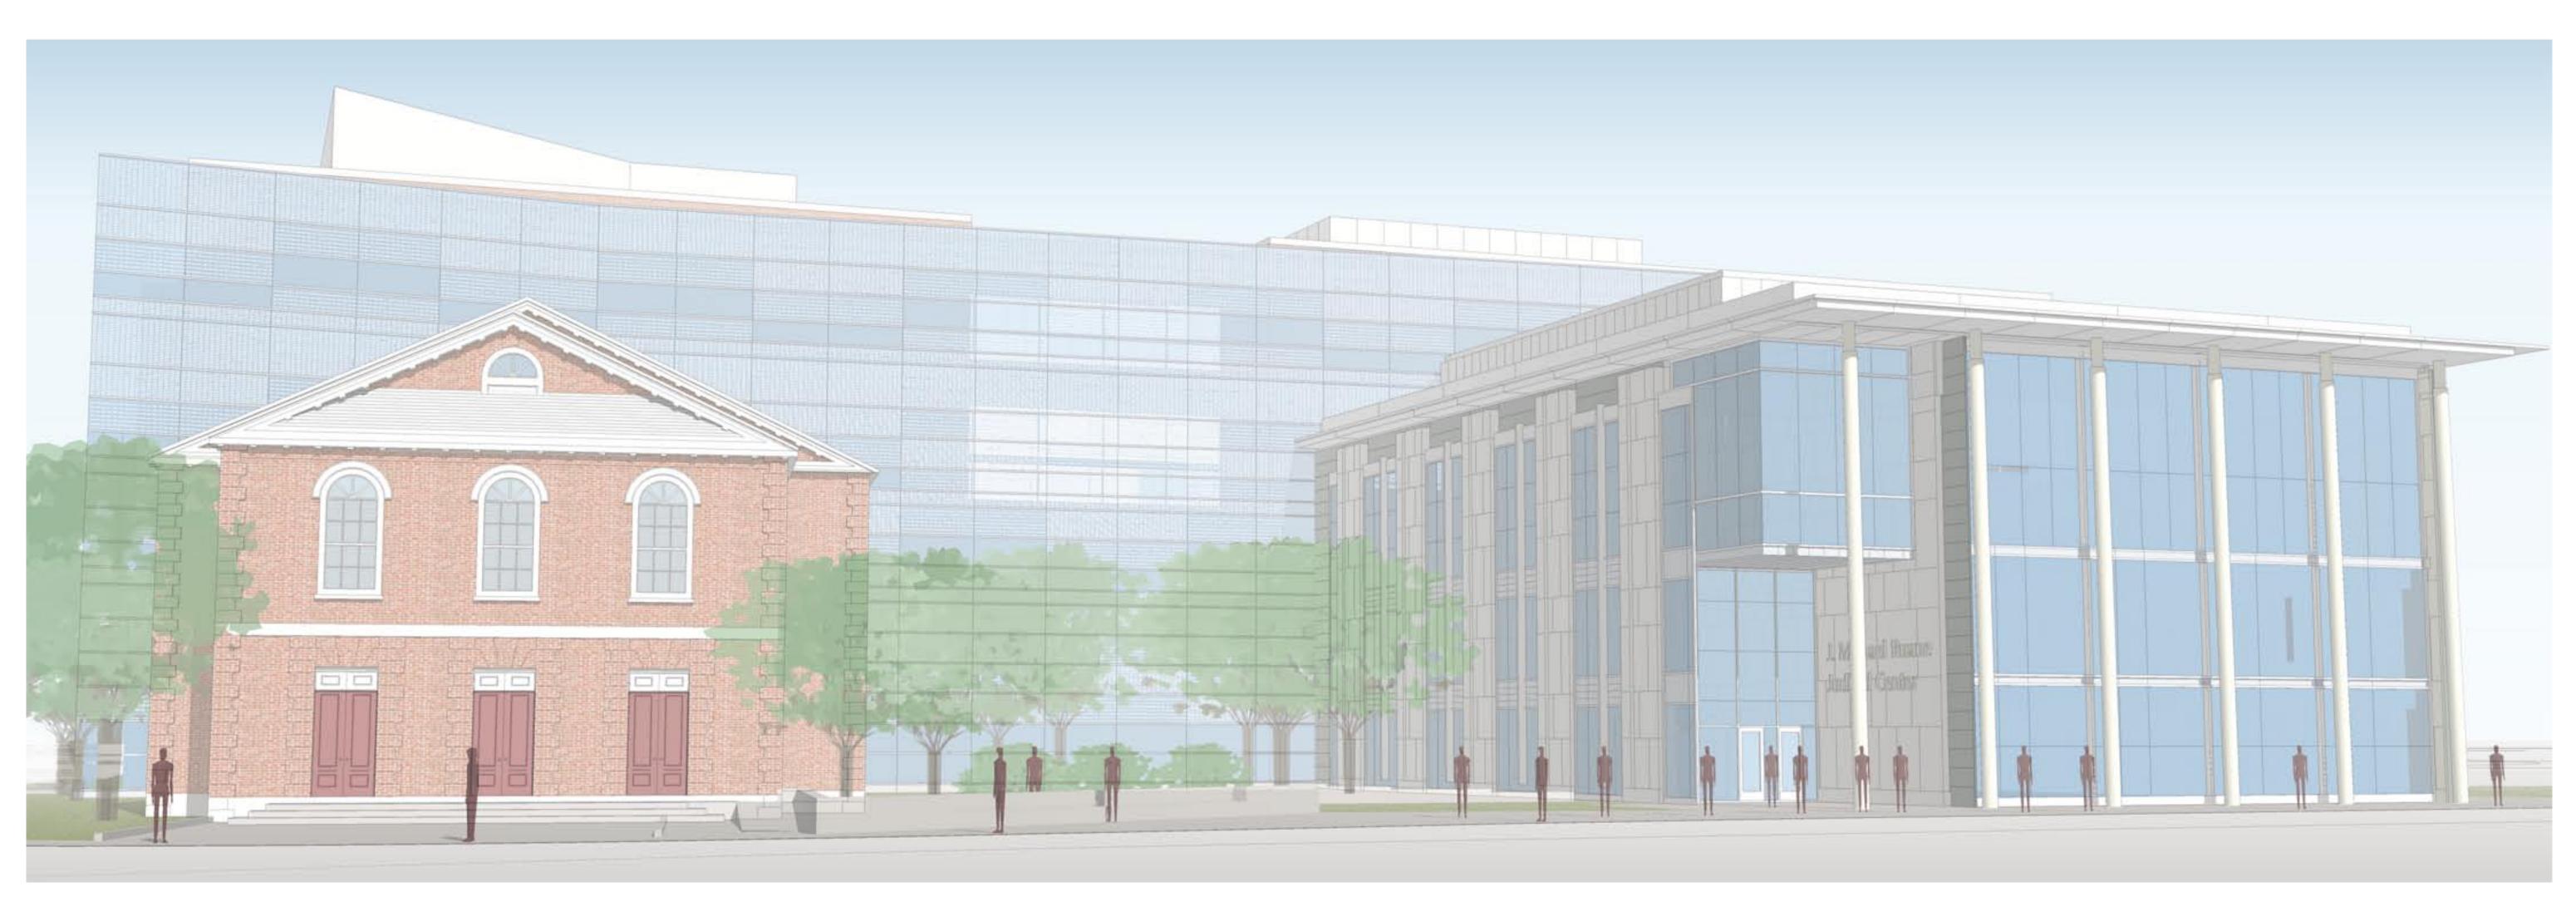

# **Exterior Renderings**

J. MICHAEL RUANE JUSTICE CENTER & SALEM TRIAL COURTS

View West along Federal Street

View from North Street looking South