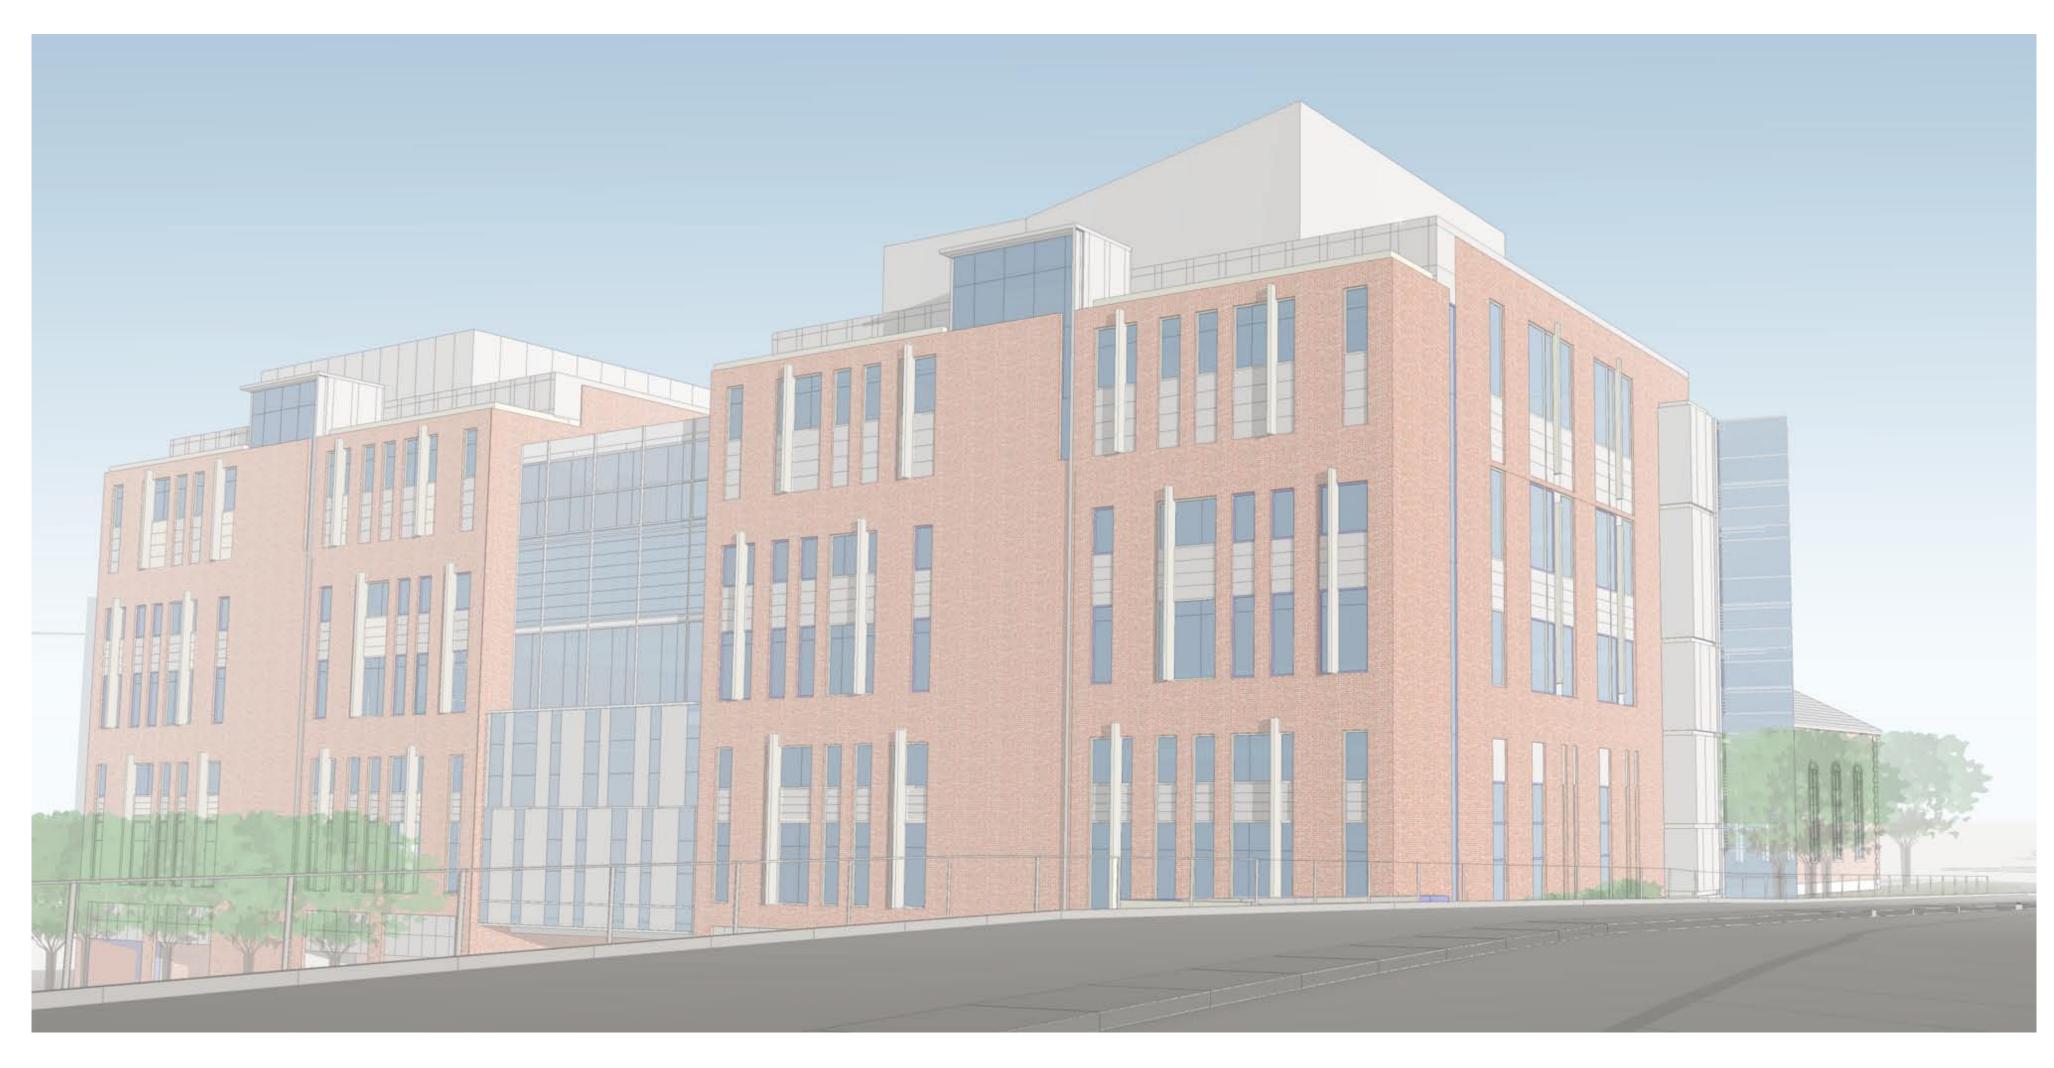

# **Exterior Renderings**

J. MICHAEL RUANE JUSTICE CENTER & SALEM TRIAL COURTS

View West along Federal Street

View from North Street looking South