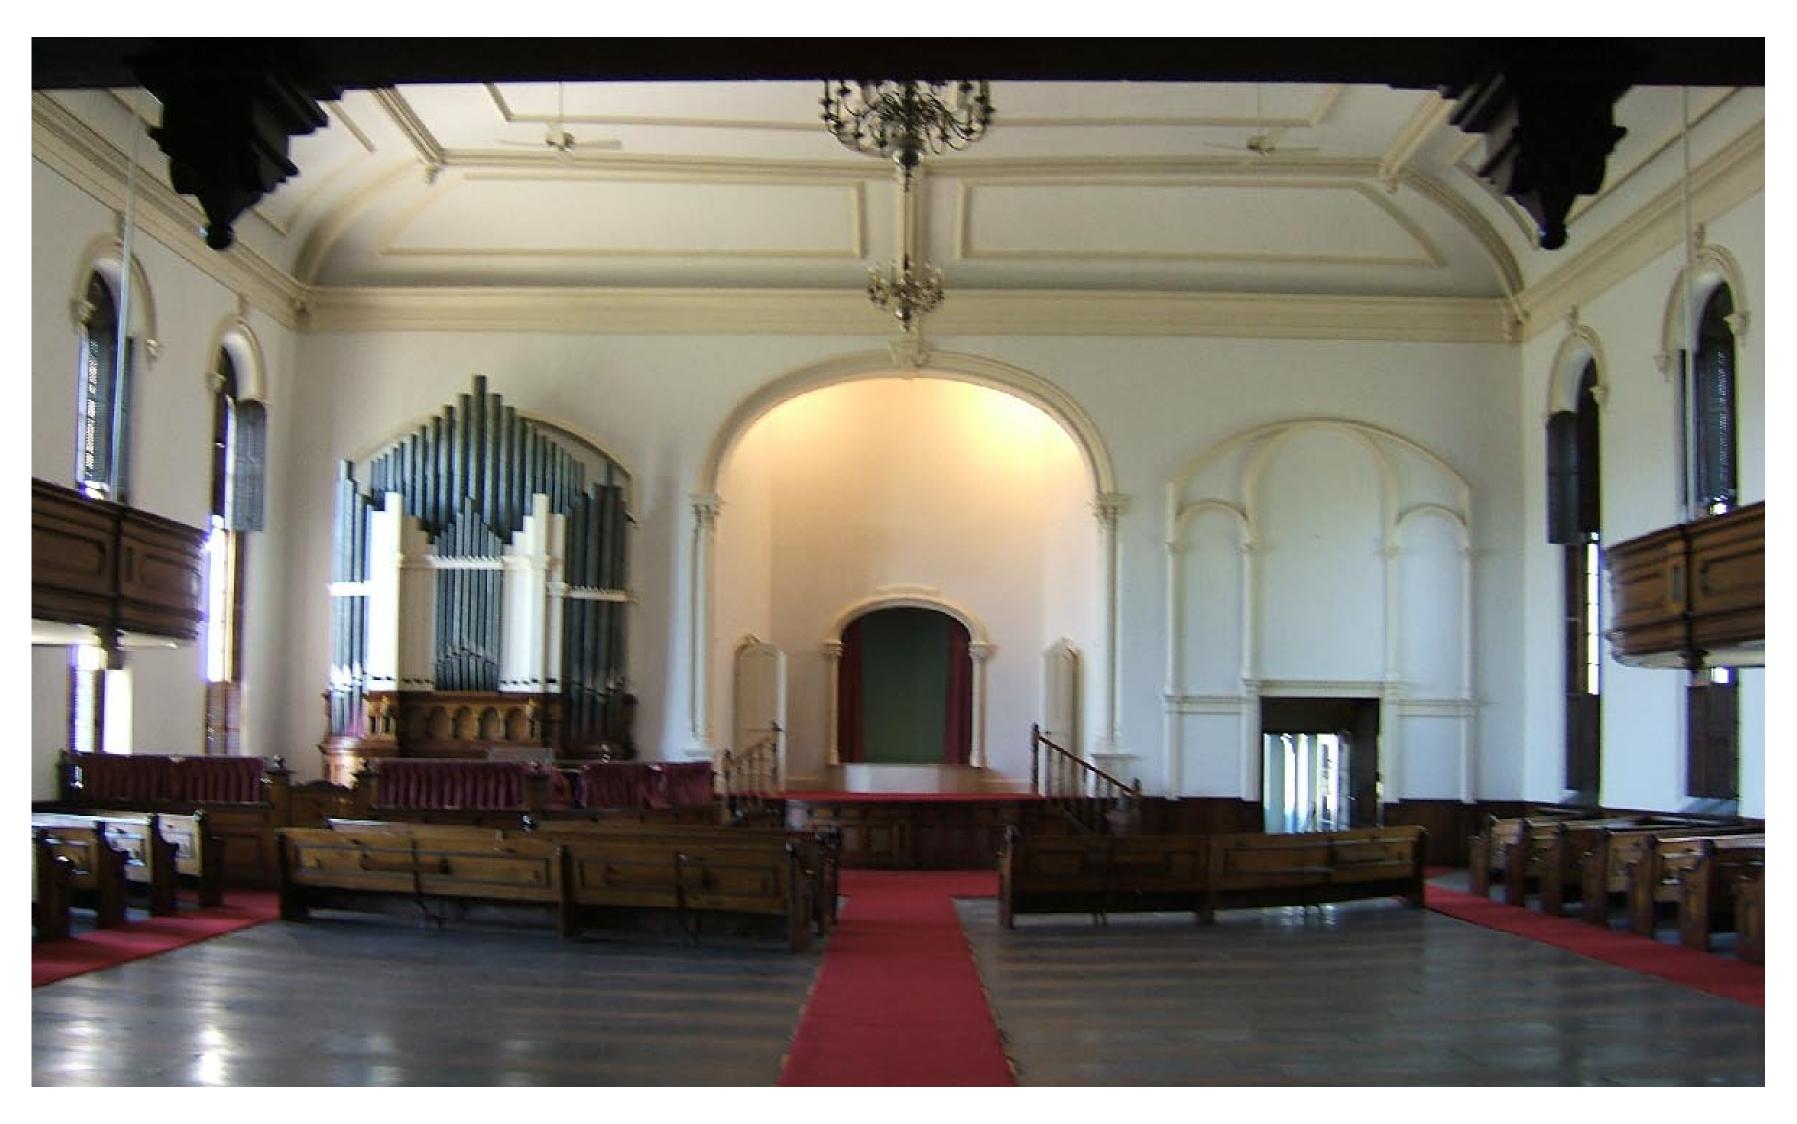

## **Existing First Baptist Church** J. MICHAEL RUANE JUSTICE CENTER & SALEM TRIAL COURTS

Interior View toward Sanctuary

View from West

View from Federal Street

**Aerial View from Southwest** 