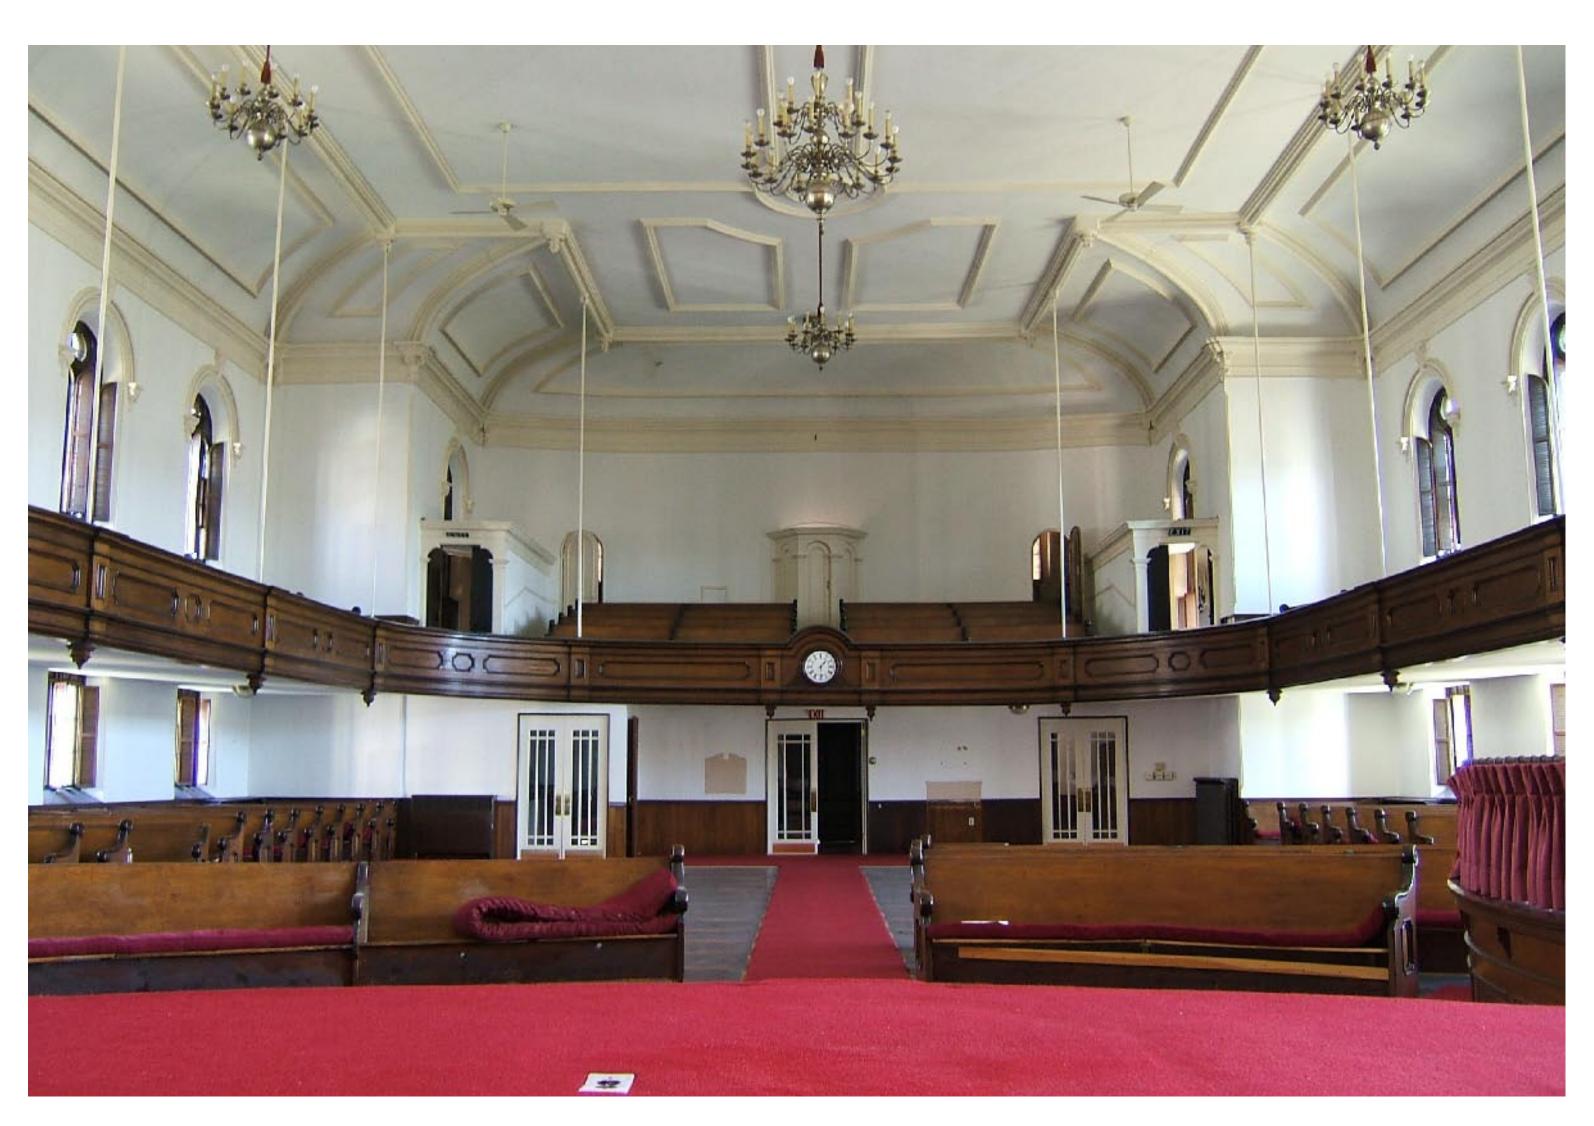

## **Existing First Baptist Church** J. MICHAEL RUANE JUSTICE CENTER & SALEM TRIAL COURTS

Interior View toward Sanctuary

View from West

View from Federal Street

**Aerial View from Southwest** 