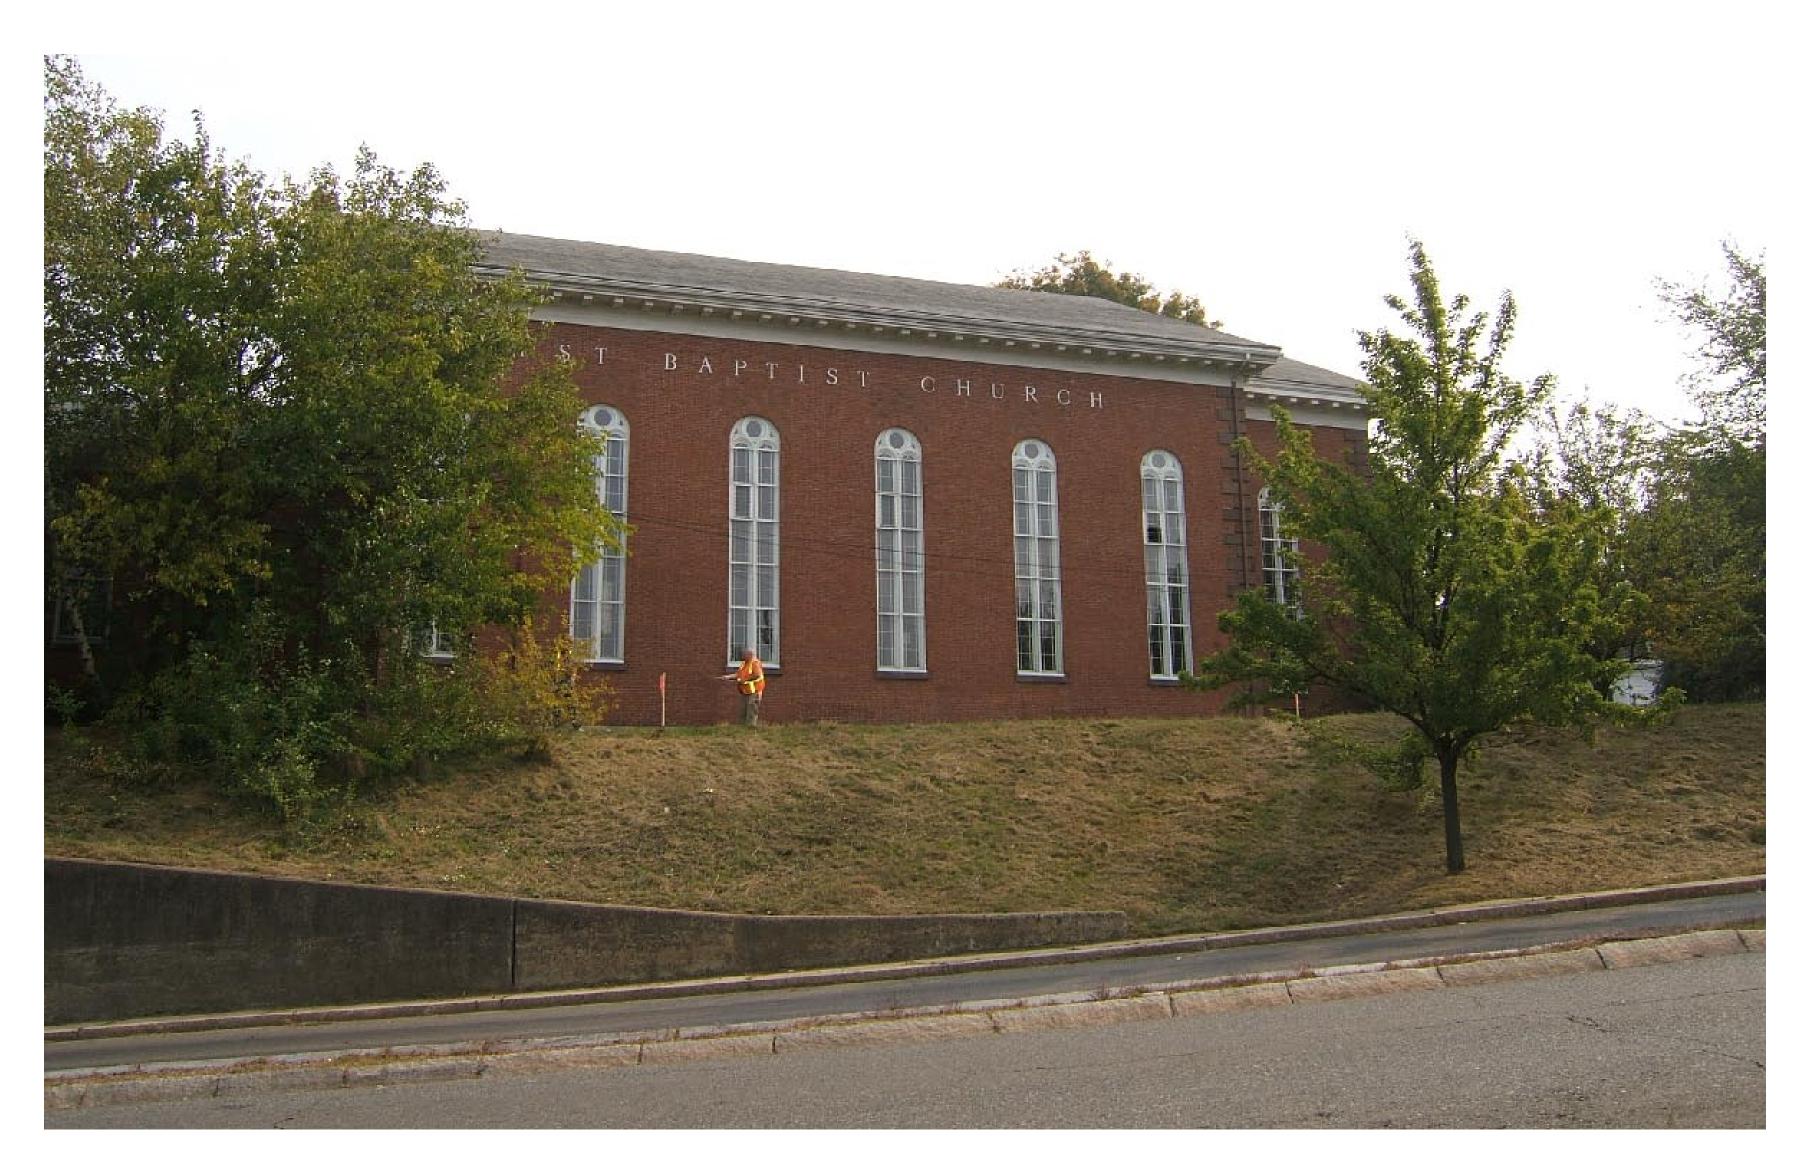

## **Existing First Baptist Church** J. MICHAEL RUANE JUSTICE CENTER & SALEM TRIAL COURTS

Interior View toward Sanctuary

View from West

View from Federal Street

**Aerial View from Southwest** 