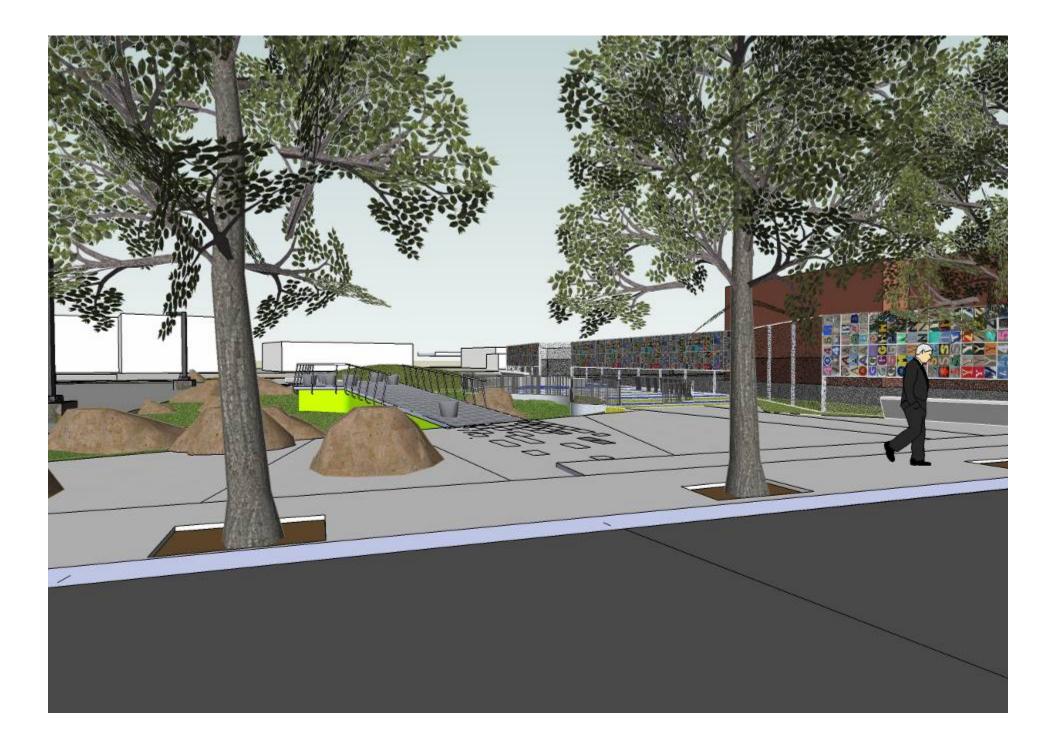

## Park Elements : GATHERING MOUND

# Park Elements : GATHERING MOUND

### Park Elements : GATHERING MOUND

Playground

Bridge at seating area.