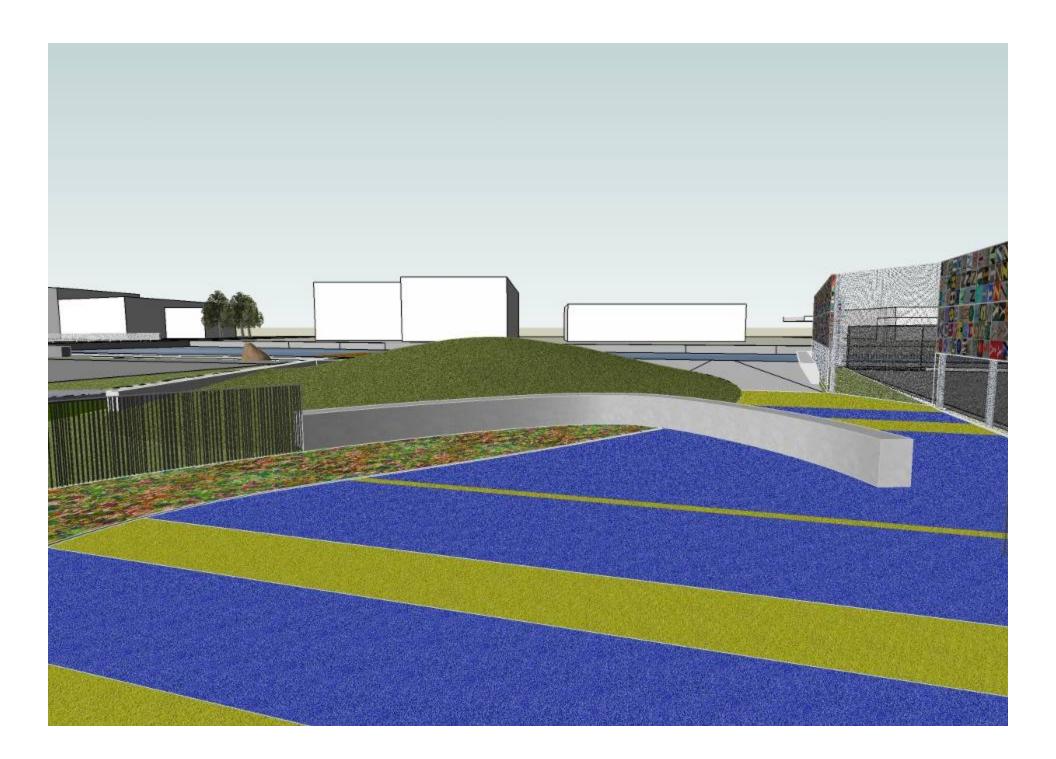

## Park Elements : GATHERING MOUND

# Park Elements : GATHERING MOUND

### Park Elements : GATHERING MOUND

Playground

Bridge at seating area.