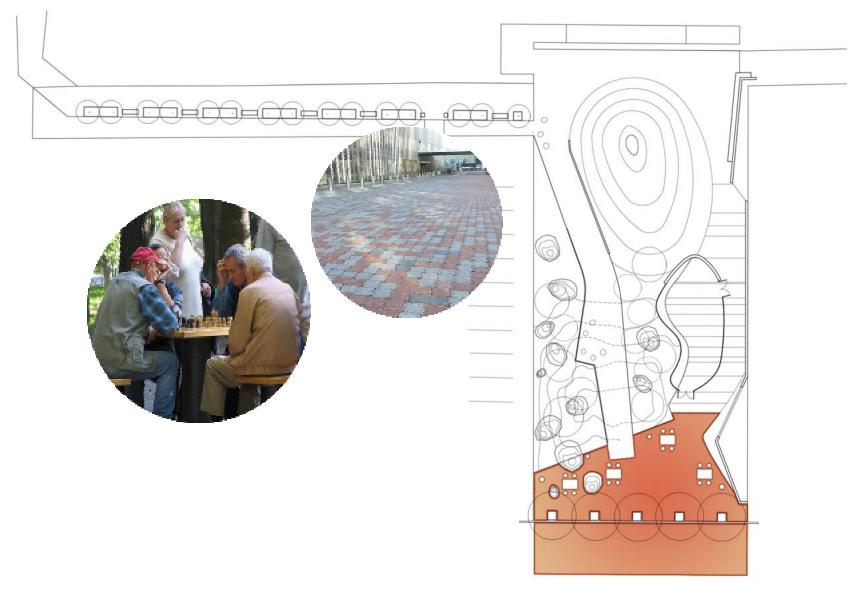

# Park Elements : GATHERING MOUND

### Park Elements : GATHERING MOUND

Playground

Bridge at seating area.