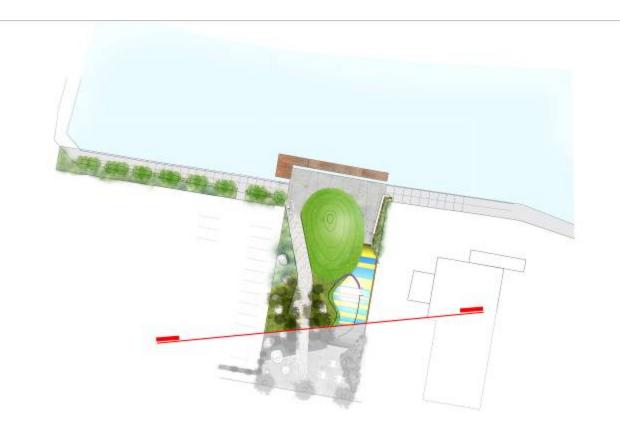

## Park Elements : GATHERING MOUND

# Park Elements : GATHERING MOUND

### Park Elements : GATHERING MOUND

Playground

Bridge at seating area.