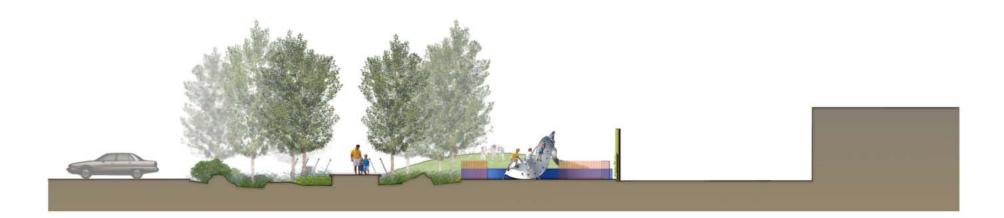

## Park Elements : GATHERING MOUND

# Park Elements : GATHERING MOUND

### Park Elements : GATHERING MOUND

Playground

Bridge at seating area.