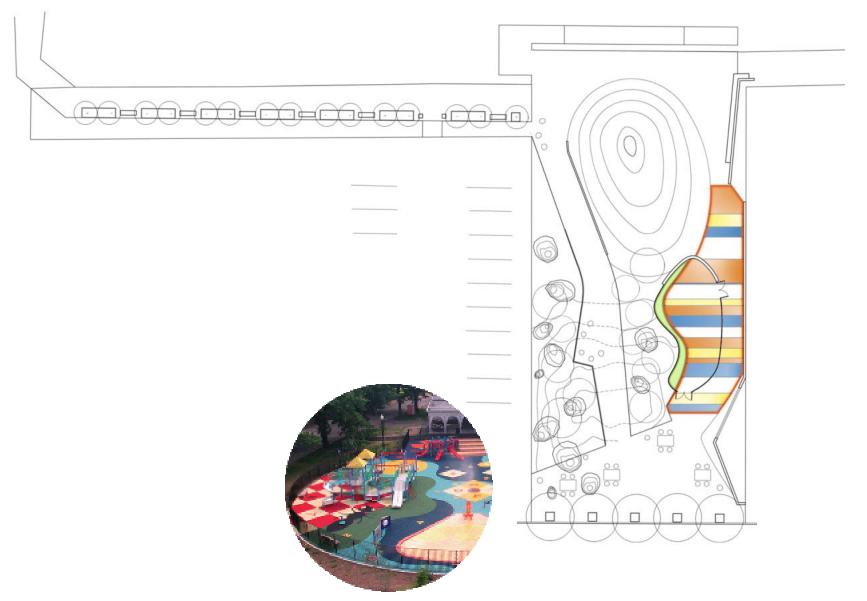

## Park Elements : GATHERING MOUND

# Park Elements : GATHERING MOUND

### Park Elements : GATHERING MOUND

Playground

Bridge at seating area.