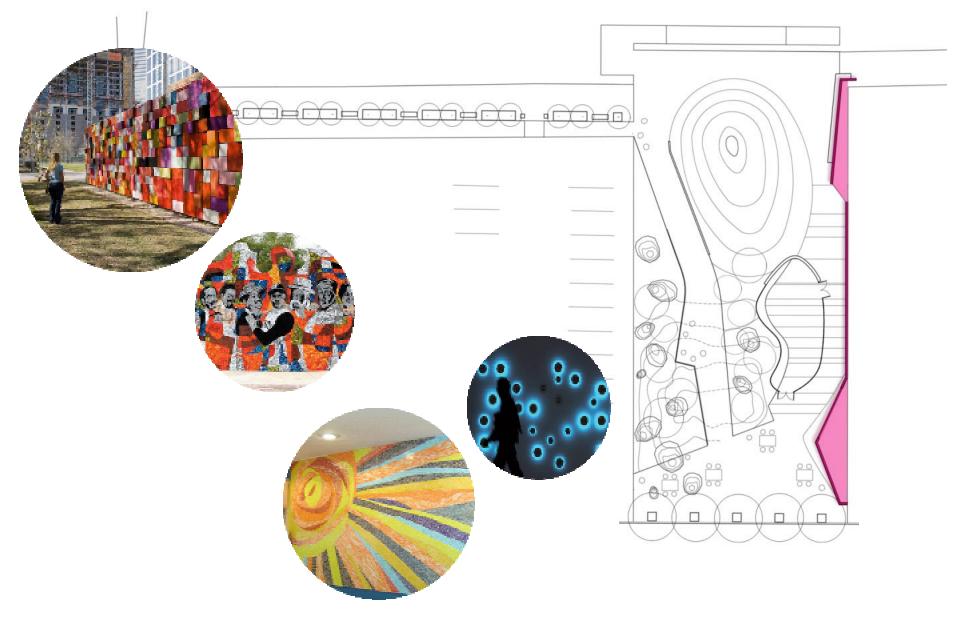

Gazebo

Trees

Playground

**Picnic Area** 

Lawn Areas Pathways Gazebo Trees Playground **Picnic Area** Game Tables

Adult Play

Lawn Areas Pathways Gazebo Trees Playground Picnic Area Game Tables Mosaic / Mural Wall

Green Screen Art Wall

## Park Elements : GATHERING MOUND

# Park Elements : GATHERING MOUND

### Park Elements : GATHERING MOUND

Playground

Bridge at seating area.