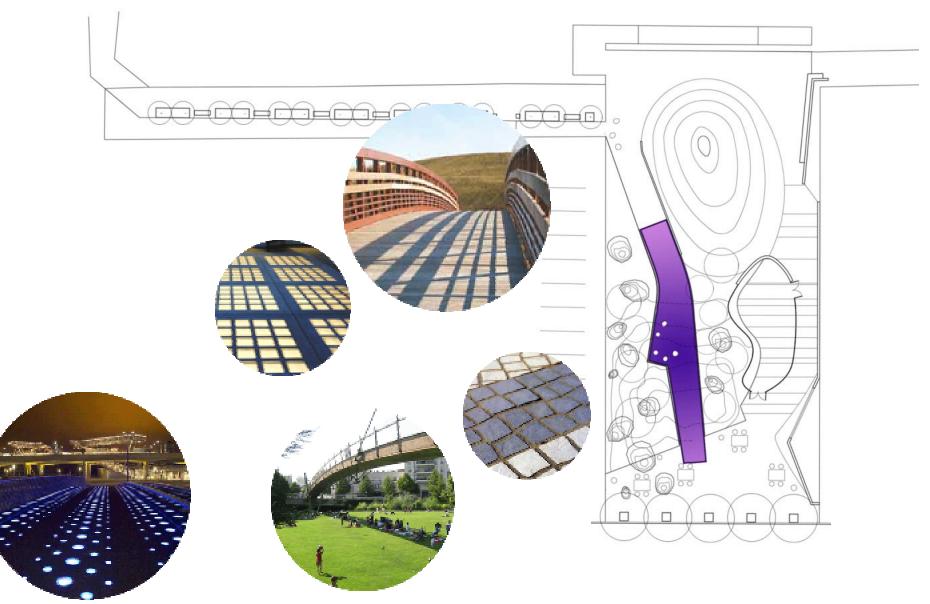

# Park Elements : GATHERING MOUND

### Park Elements : GATHERING MOUND

Playground

Bridge at seating area.