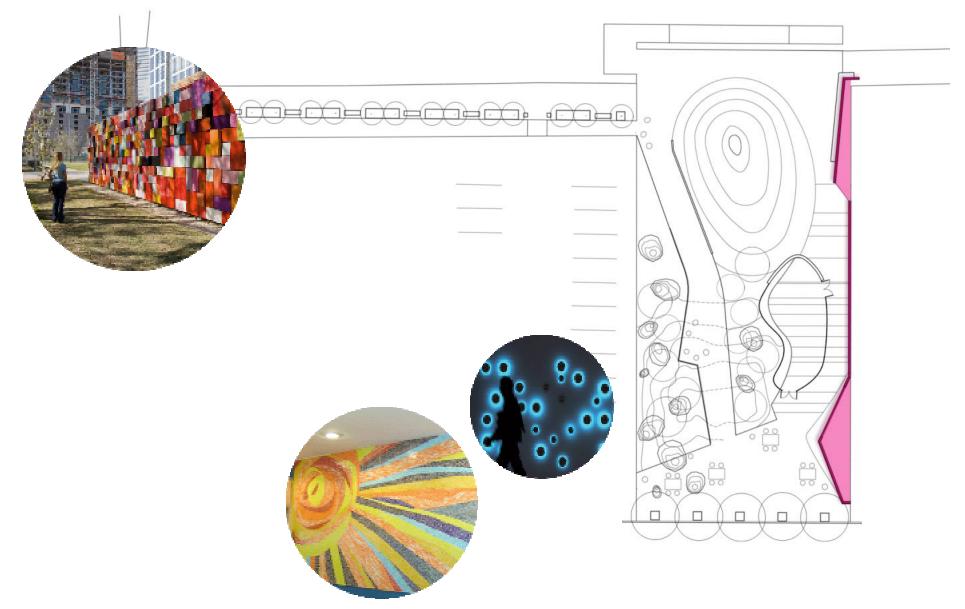

Gazebo

Trees

Playground

**Picnic Area** 

Lawn Areas Pathways Gazebo Trees Playground **Picnic Area** Game Tables

Adult Play

Lawn Areas Pathways Gazebo Trees Playground Picnic Area Game Tables Mosaic / Mural Wall

Green Screen Art Wall

## Park Elements : GATHERING MOUND

# Park Elements : GATHERING MOUND

### Park Elements : GATHERING MOUND

Playground

Bridge at seating area.