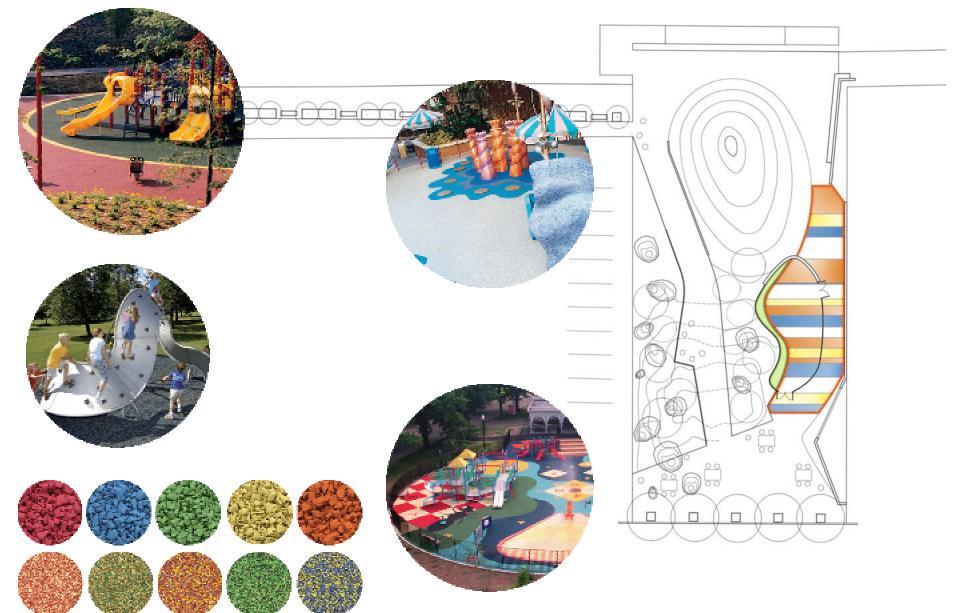

## Park Elements : GATHERING MOUND

# Park Elements : GATHERING MOUND

### Park Elements : GATHERING MOUND

Playground

Bridge at seating area.