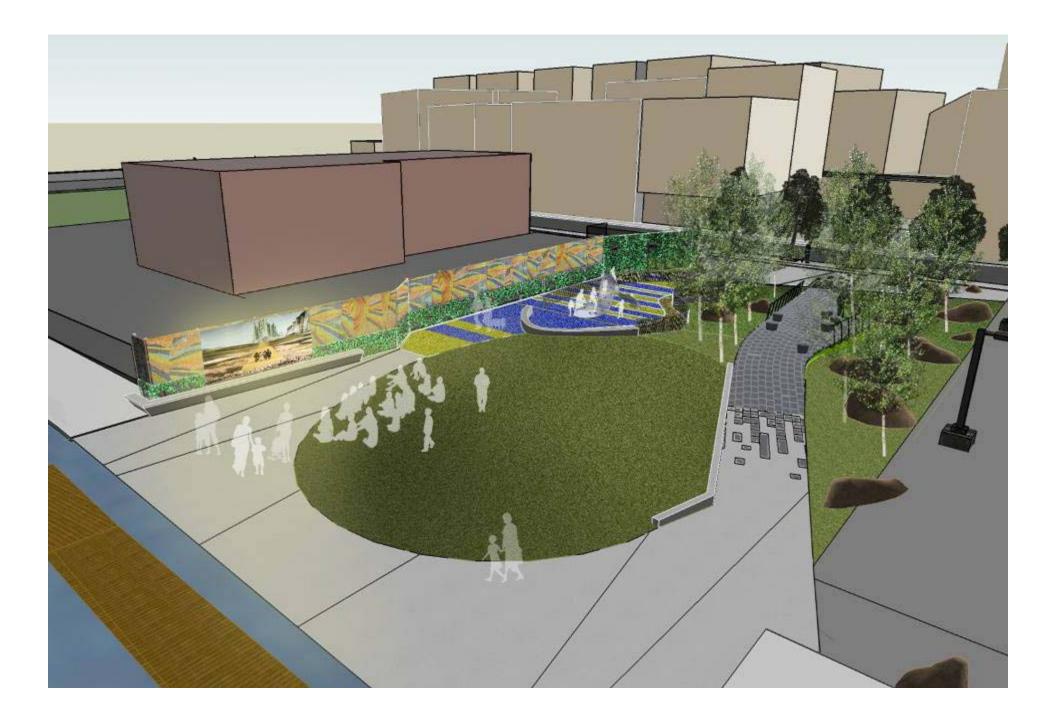

## Park Elements : GATHERING MOUND

# Park Elements : GATHERING MOUND

### Park Elements : GATHERING MOUND

Playground

Bridge at seating area.