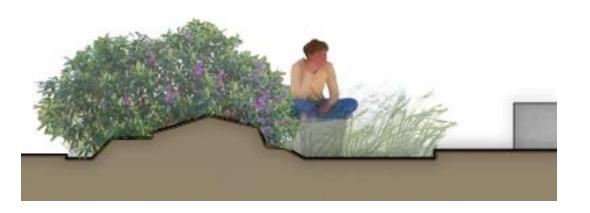

## Park Elements : GATHERING MOUND

# Park Elements : GATHERING MOUND

### Park Elements : GATHERING MOUND

Playground

Bridge at seating area.