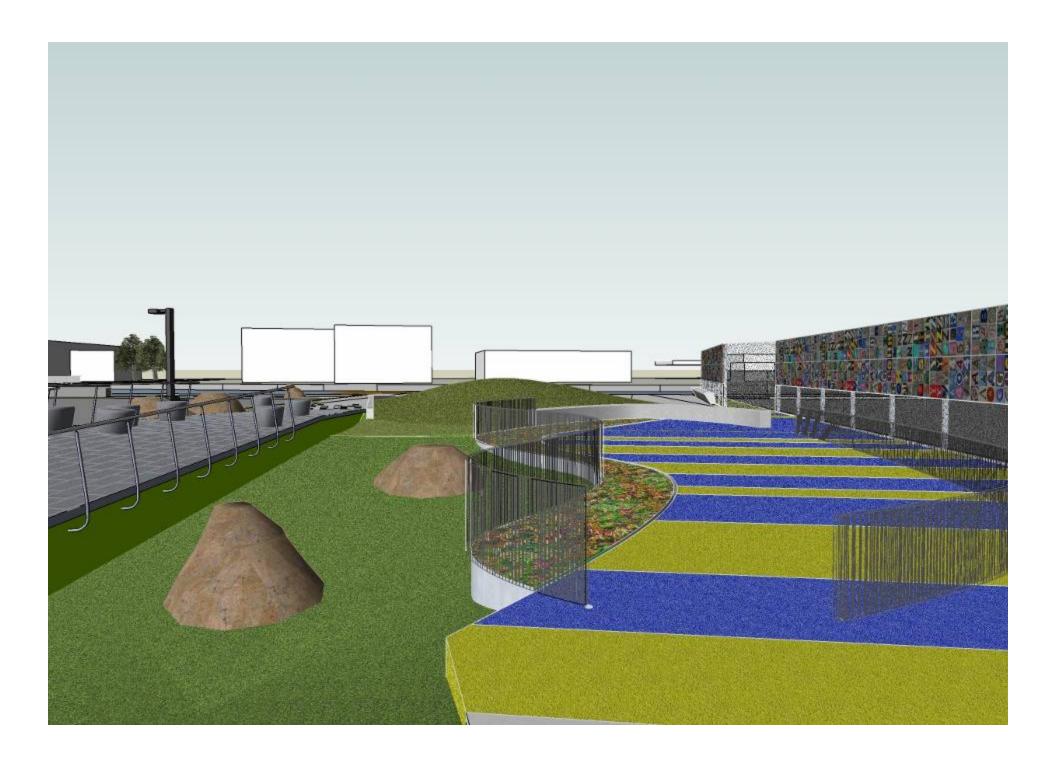

## Park Elements : GATHERING MOUND

# Park Elements : GATHERING MOUND

### Park Elements : GATHERING MOUND

Playground

Bridge at seating area.