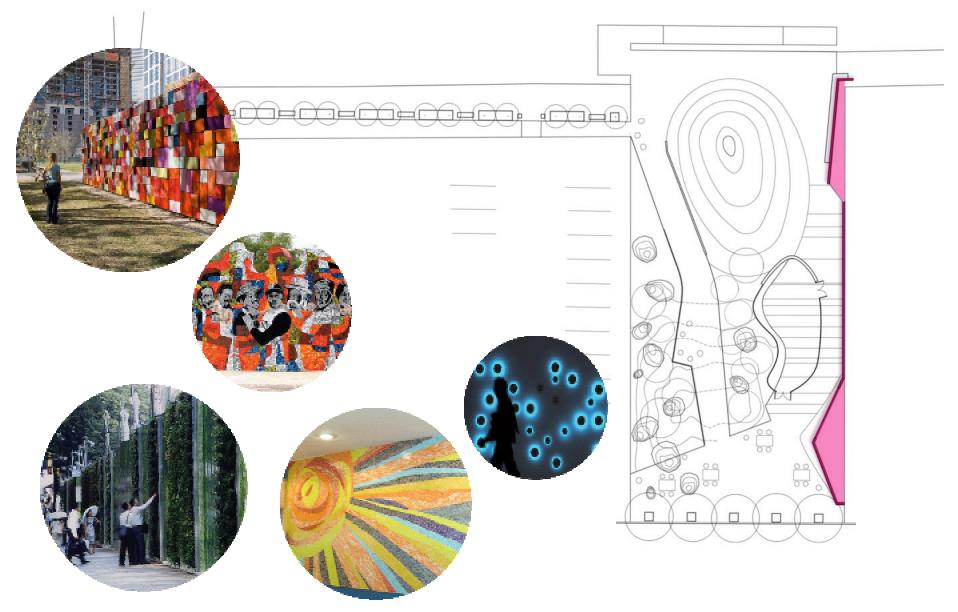

Gazebo

Trees

Playground

**Picnic Area** 

Lawn Areas Pathways Gazebo Trees Playground **Picnic Area** Game Tables

Adult Play

Lawn Areas Pathways Gazebo Trees Playground Picnic Area Game Tables Mosaic / Mural Wall

Green Screen Art Wall

## Park Elements : GATHERING MOUND

# Park Elements : GATHERING MOUND

### Park Elements : GATHERING MOUND

Playground

Bridge at seating area.