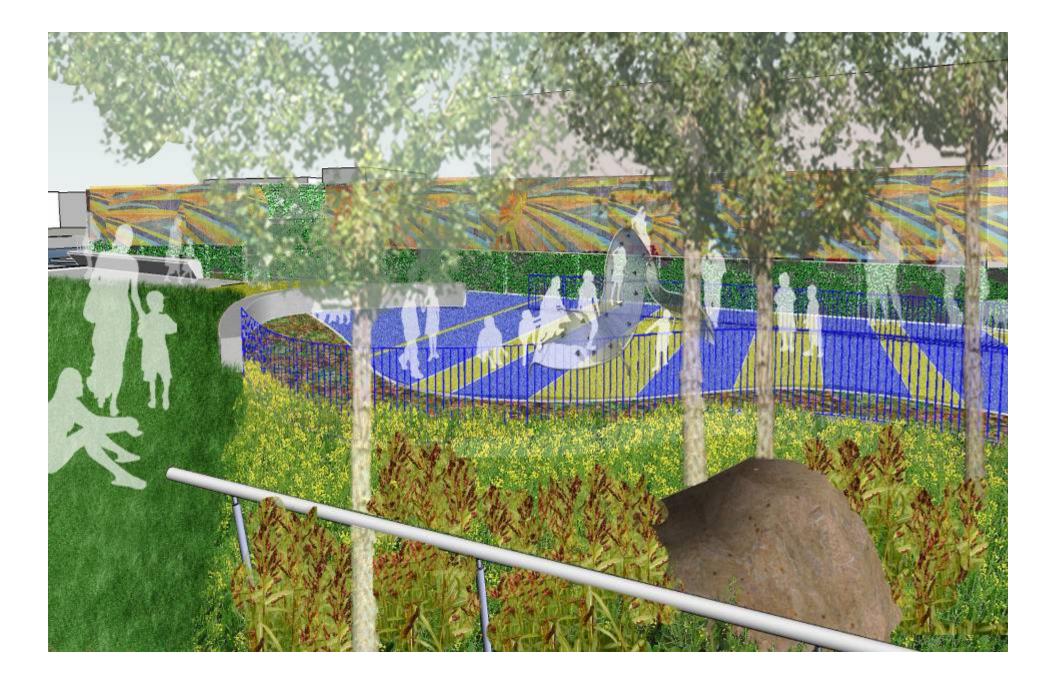

## Park Elements : GATHERING MOUND

# Park Elements : GATHERING MOUND

### Park Elements : GATHERING MOUND

Playground

Bridge at seating area.