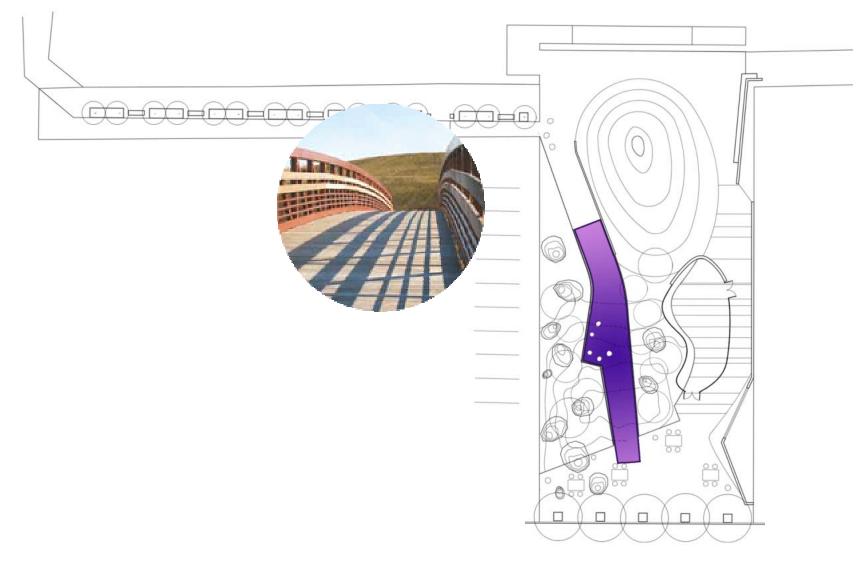

## Park Elements : GATHERING MOUND

# Park Elements : GATHERING MOUND

### Park Elements : GATHERING MOUND

Playground

Bridge at seating area.