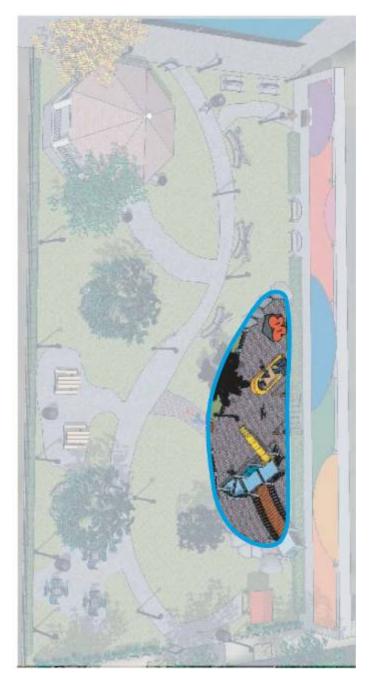

Lawn Areas

Pathways

Gazebo

Trees

Playground

Kid's Play

Lawn Areas

Pathways

#### **Program Elements**

Performance Area (Gazebo)

Gathering areas

Play Area

**Seating Areas** 

**Picnic Area** 

Connection to Harborwalk

### Park Elements : GATHERING MOUND

Playground

Bridge at seating area.