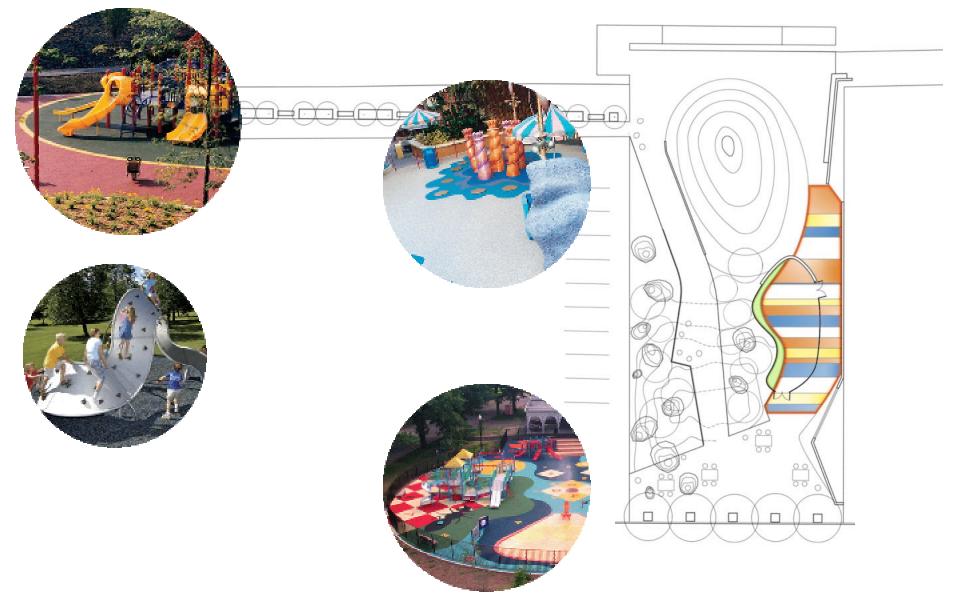

## Park Elements : GATHERING MOUND

# Park Elements : GATHERING MOUND

### Park Elements : GATHERING MOUND

Playground

Bridge at seating area.