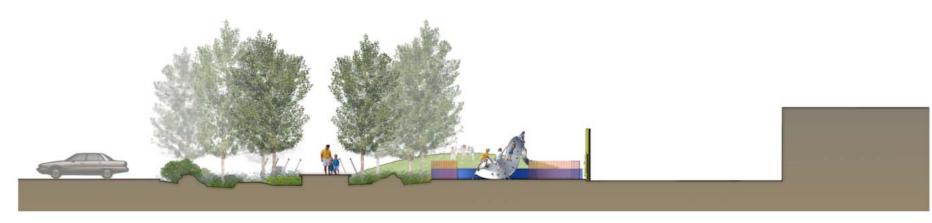

## Park Elements : GATHERING MOUND

# Park Elements : GATHERING MOUND

### Park Elements : GATHERING MOUND

Playground

Bridge at seating area.