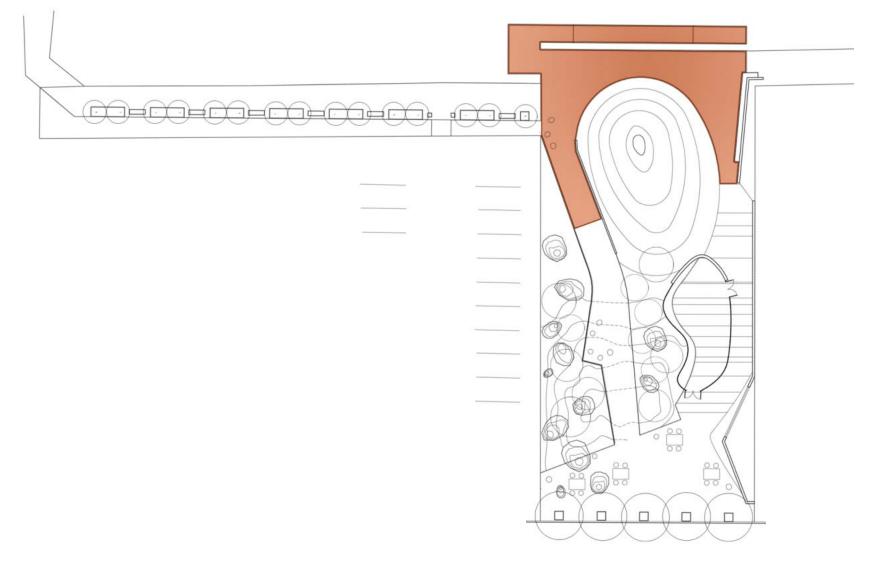

## Park Elements : GATHERING MOUND

# Park Elements : GATHERING MOUND

### Park Elements : GATHERING MOUND

Playground

Bridge at seating area.