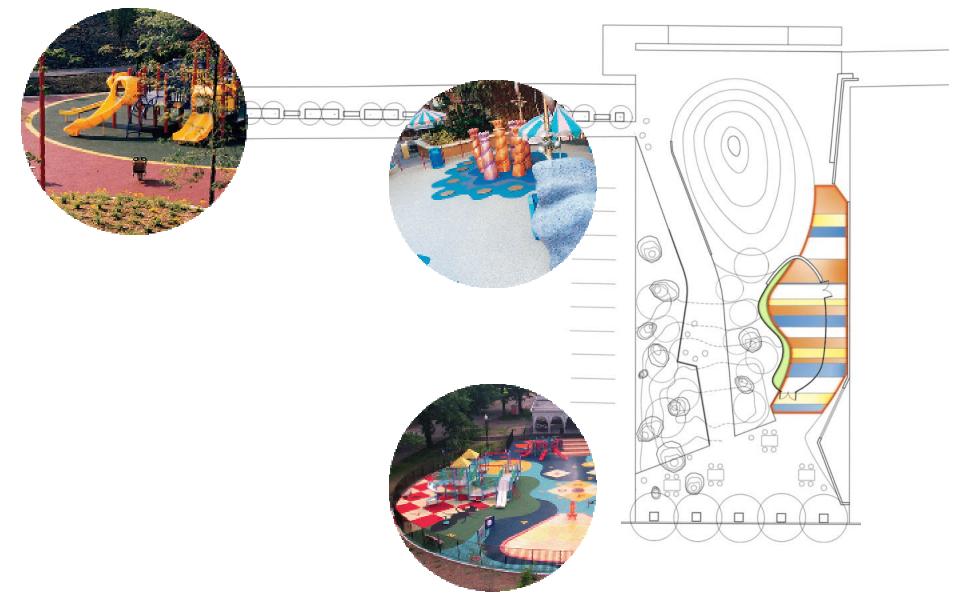

## Park Elements : GATHERING MOUND

# Park Elements : GATHERING MOUND

### Park Elements : GATHERING MOUND

Playground

Bridge at seating area.