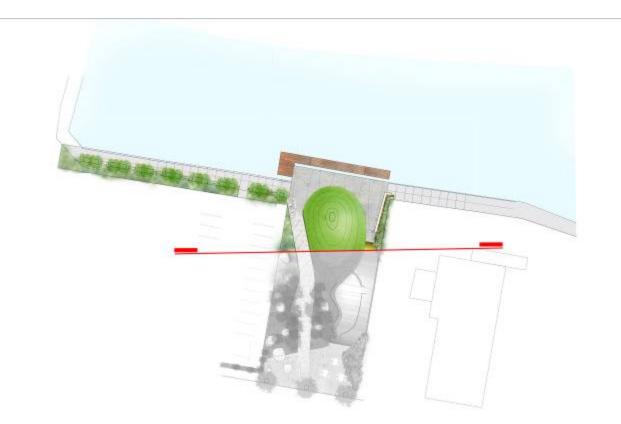

## Park Elements : GATHERING MOUND

# Park Elements : GATHERING MOUND

### Park Elements : GATHERING MOUND

Playground

Bridge at seating area.