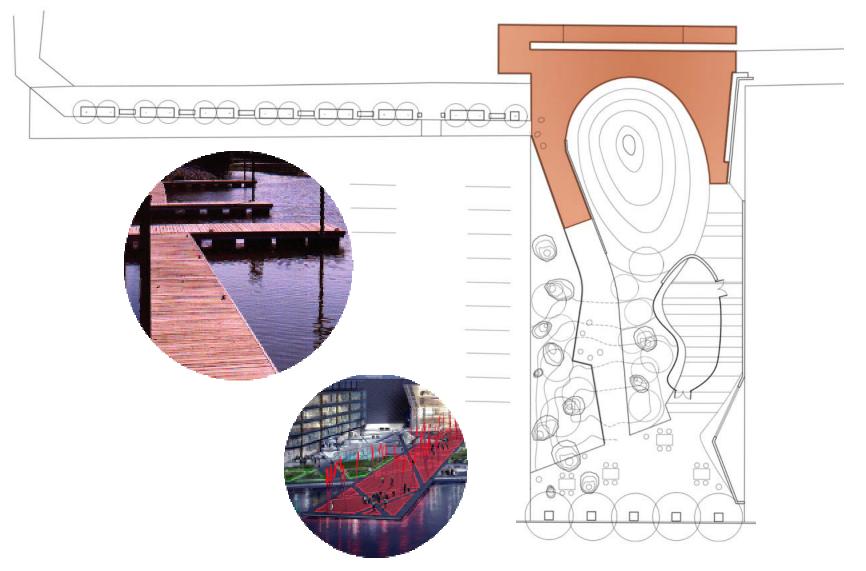

## Park Elements : GATHERING MOUND

# Park Elements : GATHERING MOUND

### Park Elements : GATHERING MOUND

Playground

Bridge at seating area.