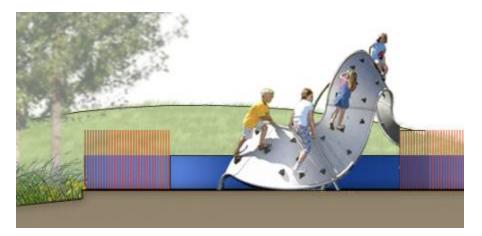

## Park Elements : GATHERING MOUND

# Park Elements : GATHERING MOUND

### Park Elements : GATHERING MOUND

Playground

Bridge at seating area.