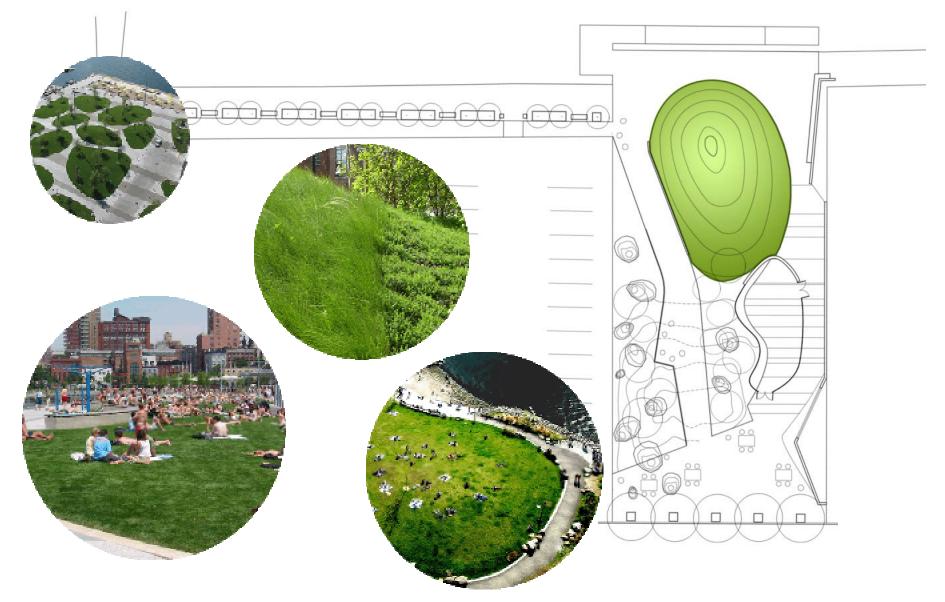

## Park Elements : GATHERING MOUND

# Park Elements : GATHERING MOUND

### Park Elements : GATHERING MOUND

Playground

Bridge at seating area.