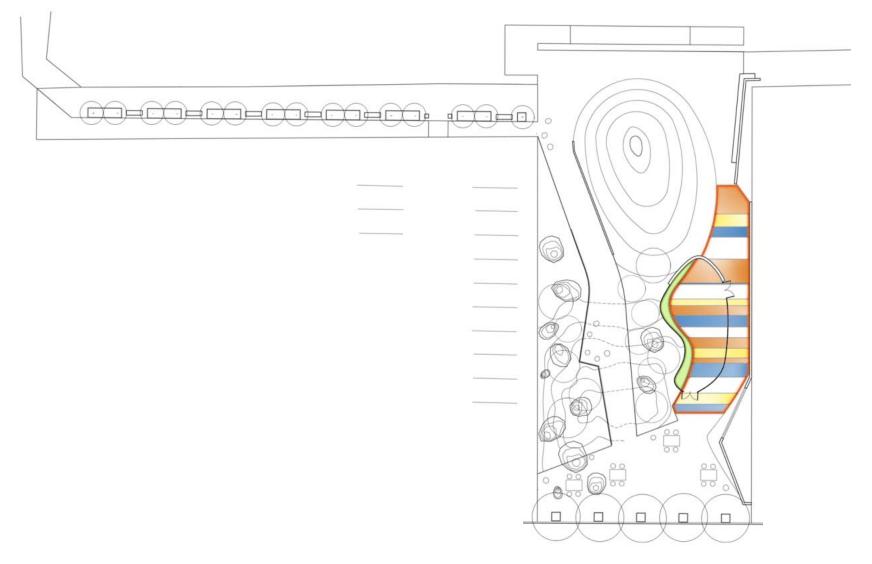

## Park Elements : GATHERING MOUND

# Park Elements : GATHERING MOUND

### Park Elements : GATHERING MOUND

Playground

Bridge at seating area.