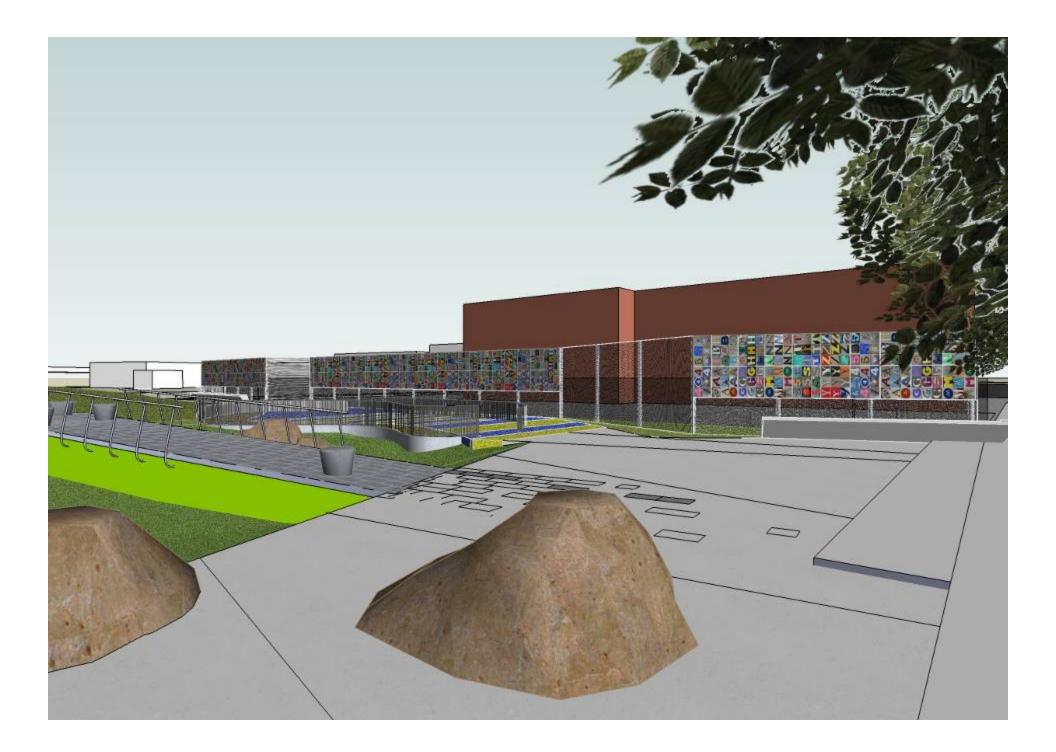

## Park Elements : GATHERING MOUND

# Park Elements : GATHERING MOUND

### Park Elements : GATHERING MOUND

Playground

Bridge at seating area.