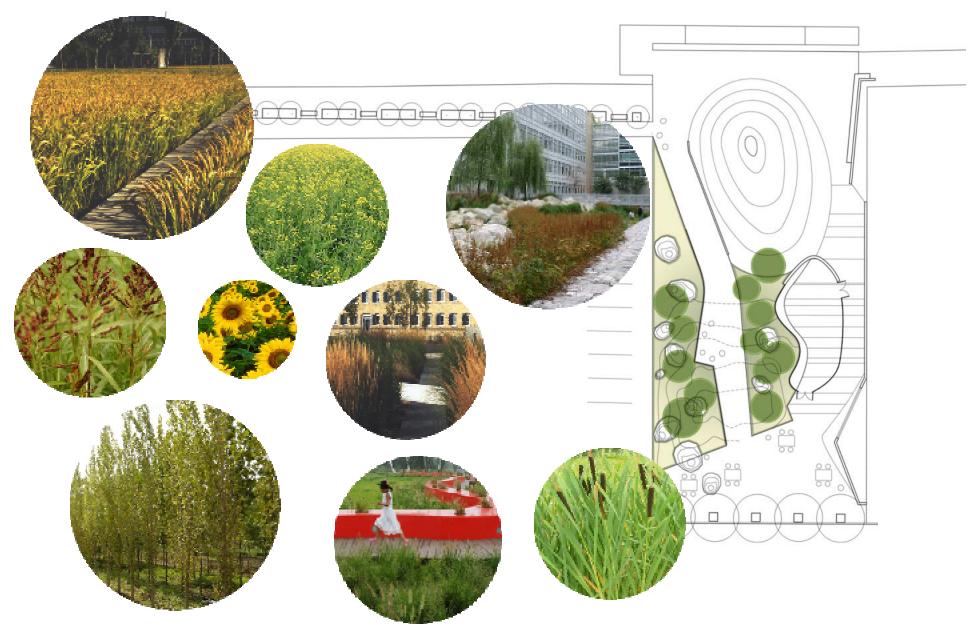

# Park Elements : GATHERING MOUND

### Park Elements : GATHERING MOUND

Playground

Bridge at seating area.