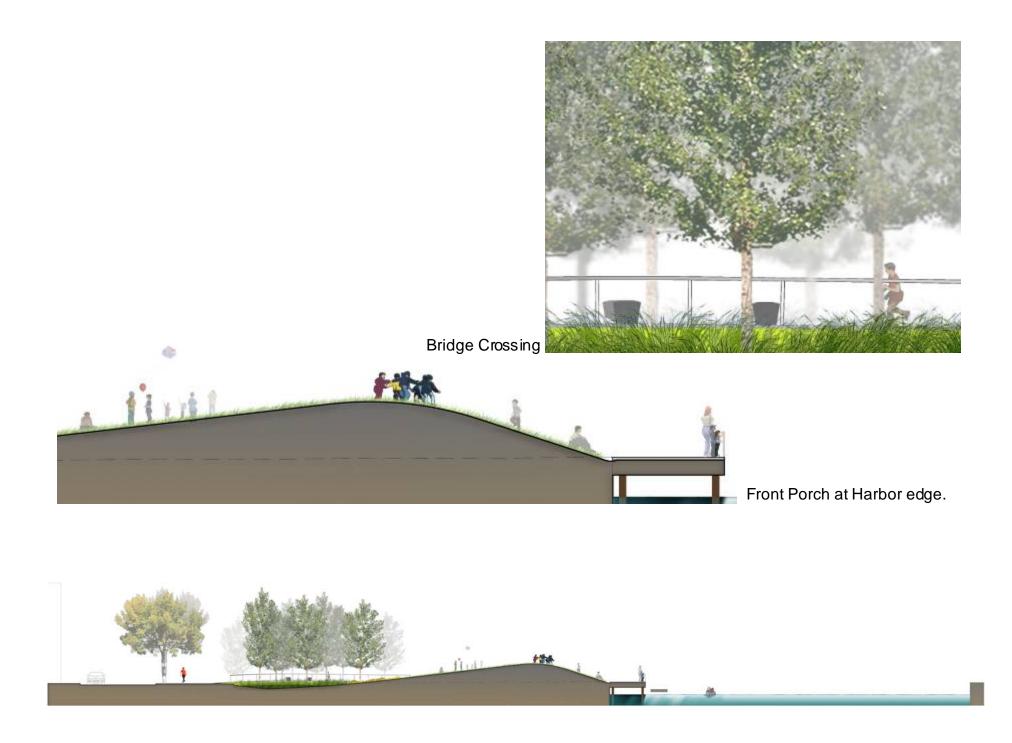

## Park Elements : GATHERING MOUND

# Park Elements : GATHERING MOUND

### Park Elements : GATHERING MOUND

Playground

Bridge at seating area.