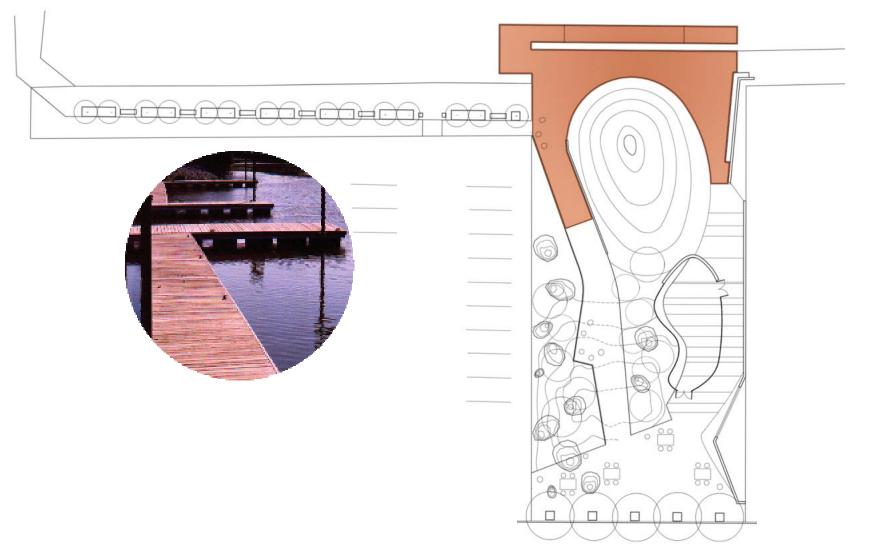

## Park Elements : GATHERING MOUND

# Park Elements : GATHERING MOUND

### Park Elements : GATHERING MOUND

Playground

Bridge at seating area.