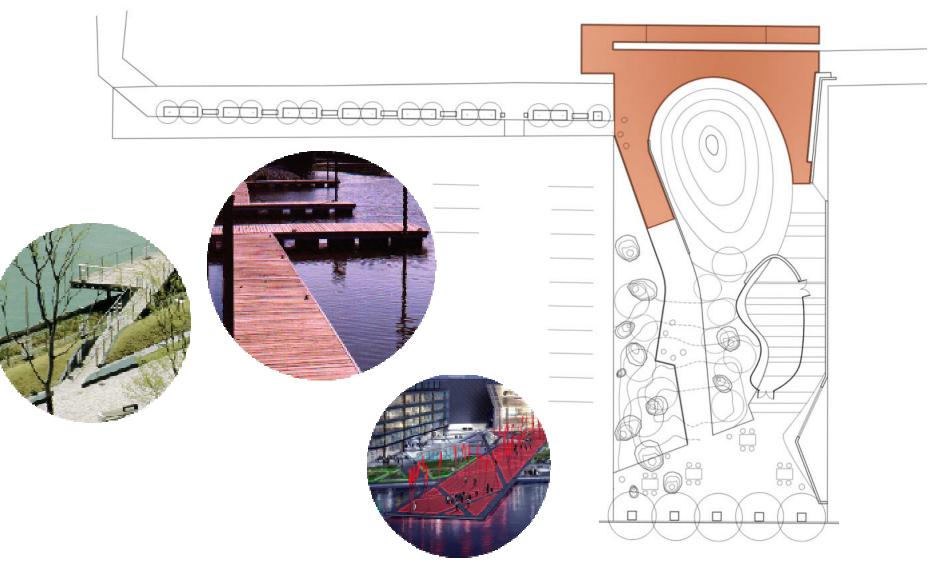

## Park Elements : GATHERING MOUND

# Park Elements : GATHERING MOUND

### Park Elements : GATHERING MOUND

Playground

Bridge at seating area.