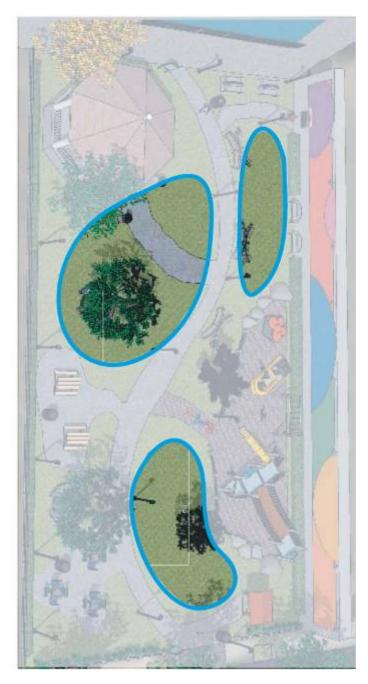

## Park Elements : GATHERING MOUND

# Park Elements : GATHERING MOUND

### Park Elements : GATHERING MOUND

Playground

Bridge at seating area.