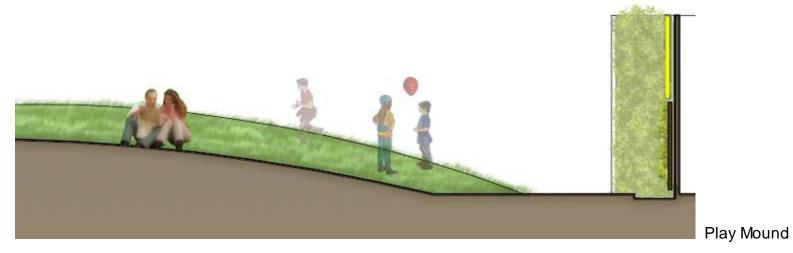

## Park Elements : GATHERING MOUND

# Park Elements : GATHERING MOUND

### Park Elements : GATHERING MOUND

Playground

Bridge at seating area.