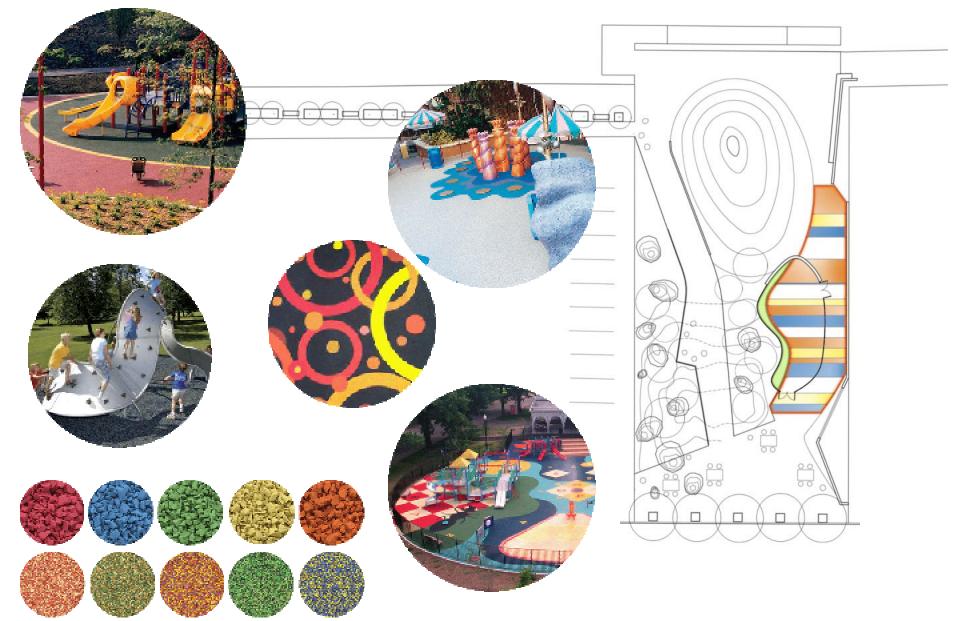

## Park Elements : GATHERING MOUND

# Park Elements : GATHERING MOUND

### Park Elements : GATHERING MOUND

Playground

Bridge at seating area.