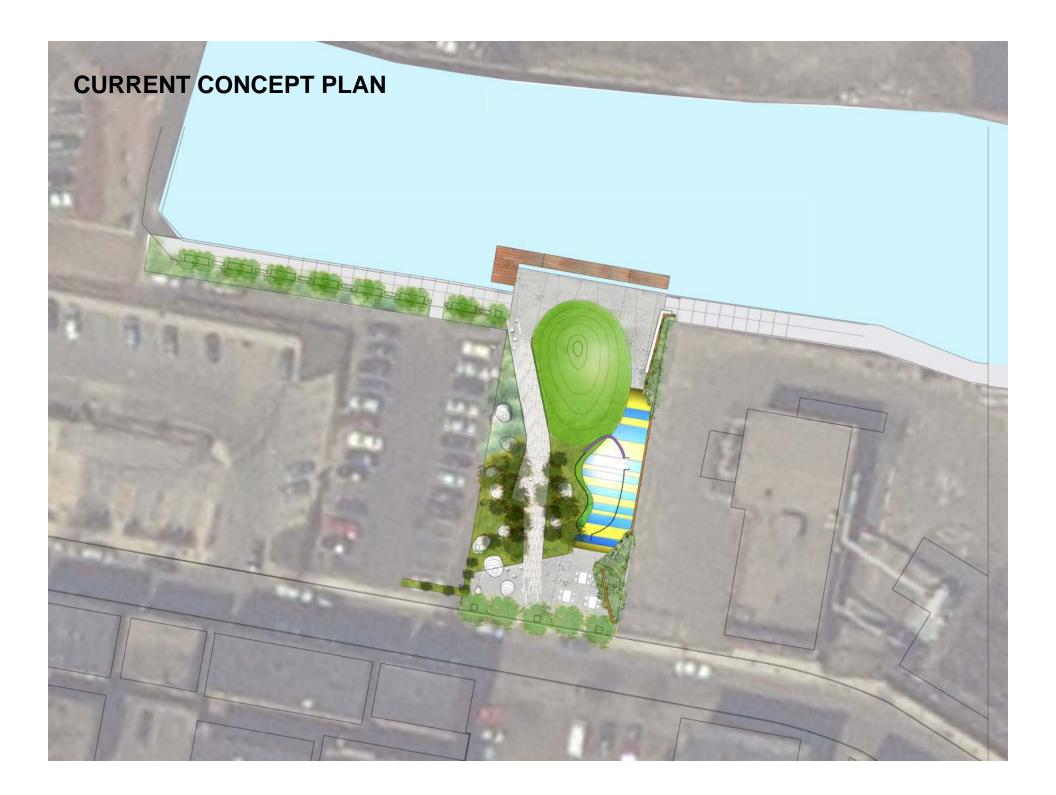

## Park Elements : GATHERING MOUND

# Park Elements : GATHERING MOUND

### Park Elements : GATHERING MOUND

Playground

Bridge at seating area.