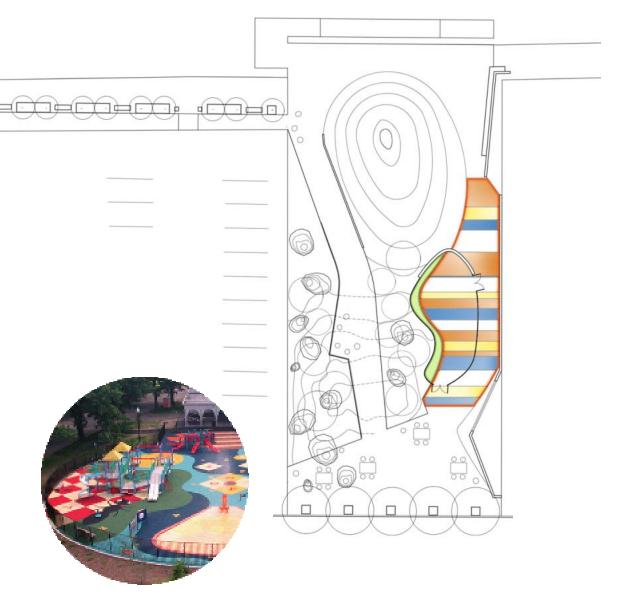

## Park Elements : GATHERING MOUND

# Park Elements : GATHERING MOUND

### Park Elements : GATHERING MOUND

Playground

Bridge at seating area.