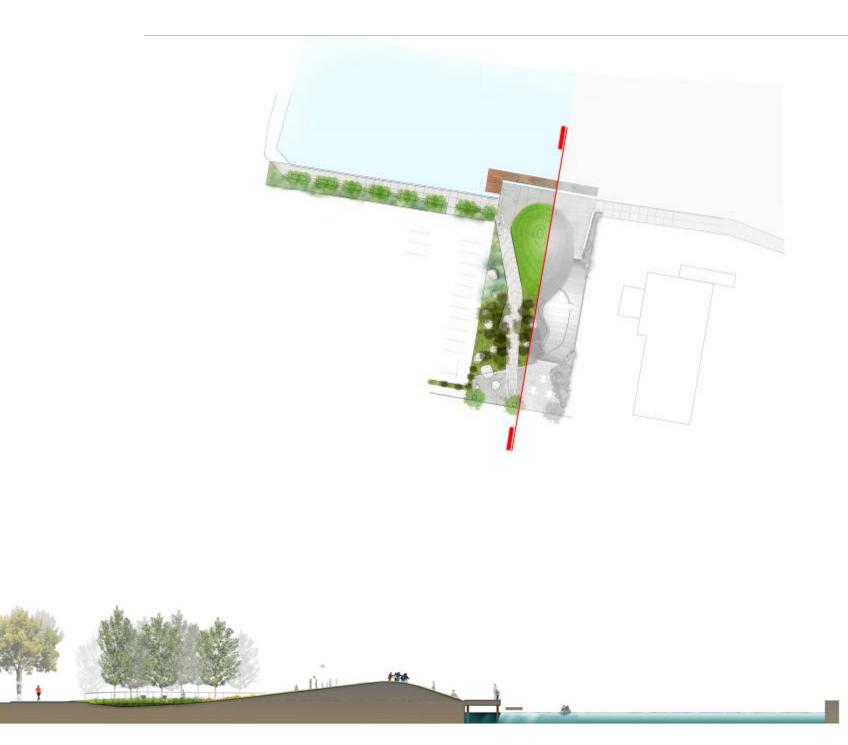

## Park Elements : GATHERING MOUND

# Park Elements : GATHERING MOUND

### Park Elements : GATHERING MOUND

Playground

Bridge at seating area.