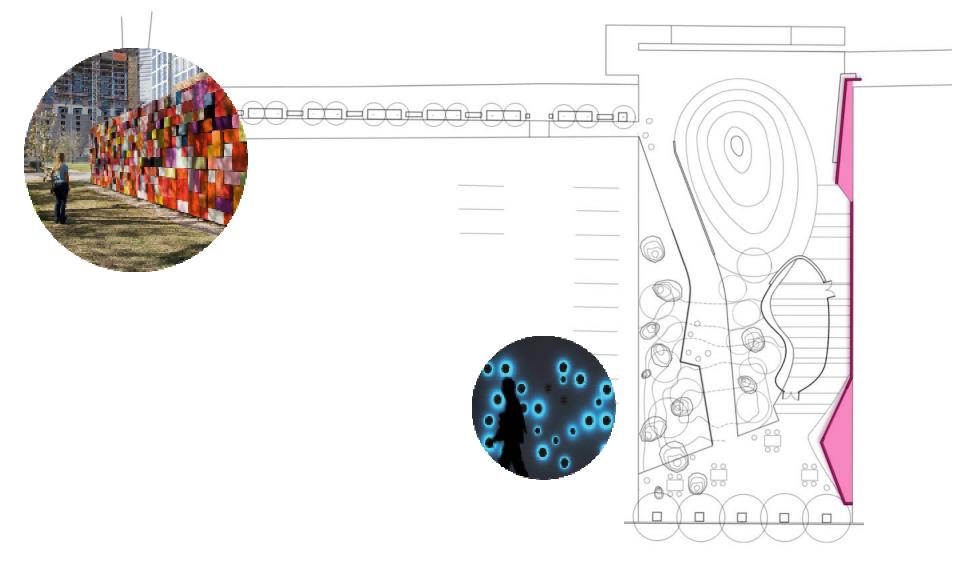

Green Screen Art Wall

## Park Elements : GATHERING MOUND

# Park Elements : GATHERING MOUND

### Park Elements : GATHERING MOUND

Playground

Bridge at seating area.