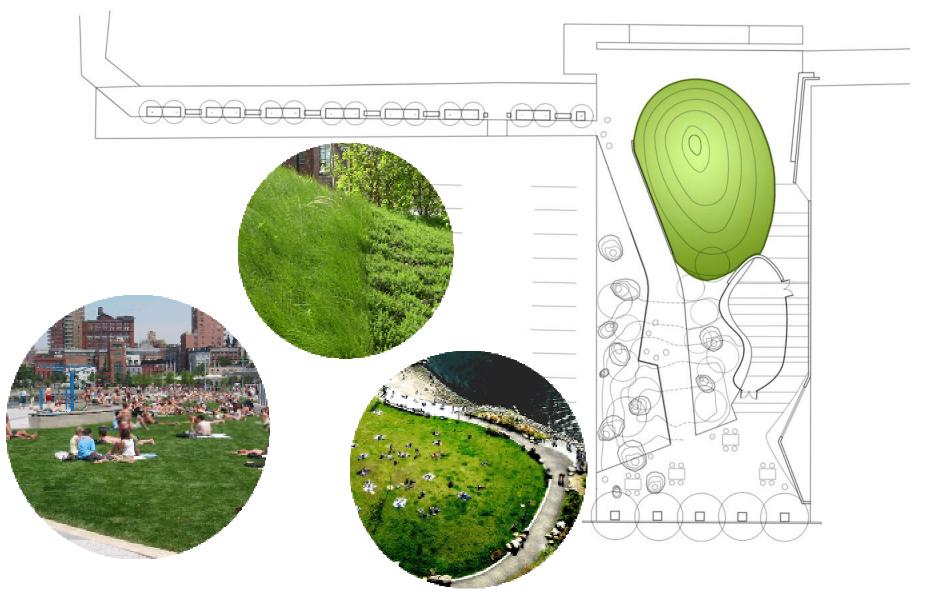

## Park Elements : GATHERING MOUND

# Park Elements : GATHERING MOUND

### Park Elements : GATHERING MOUND

Playground

Bridge at seating area.