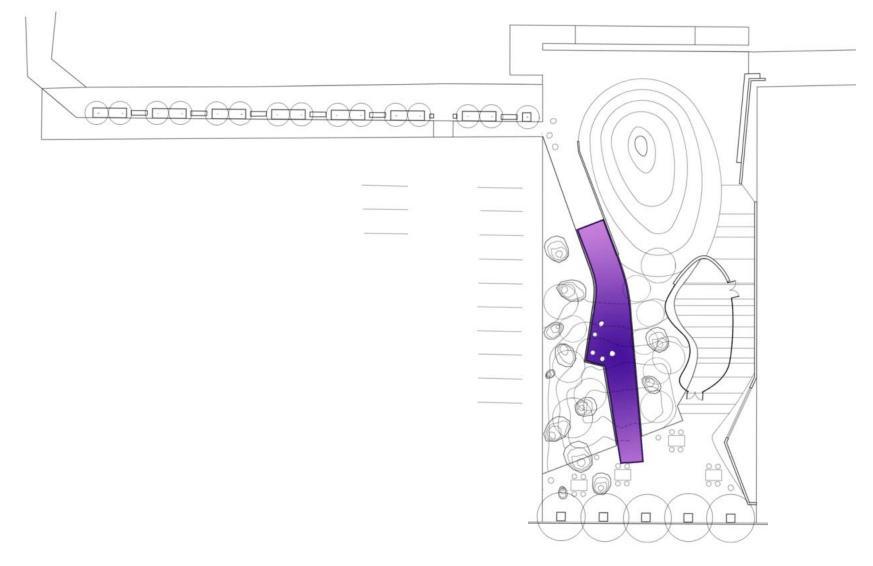

## Park Elements : GATHERING MOUND

# Park Elements : GATHERING MOUND

### Park Elements : GATHERING MOUND

Playground

Bridge at seating area.