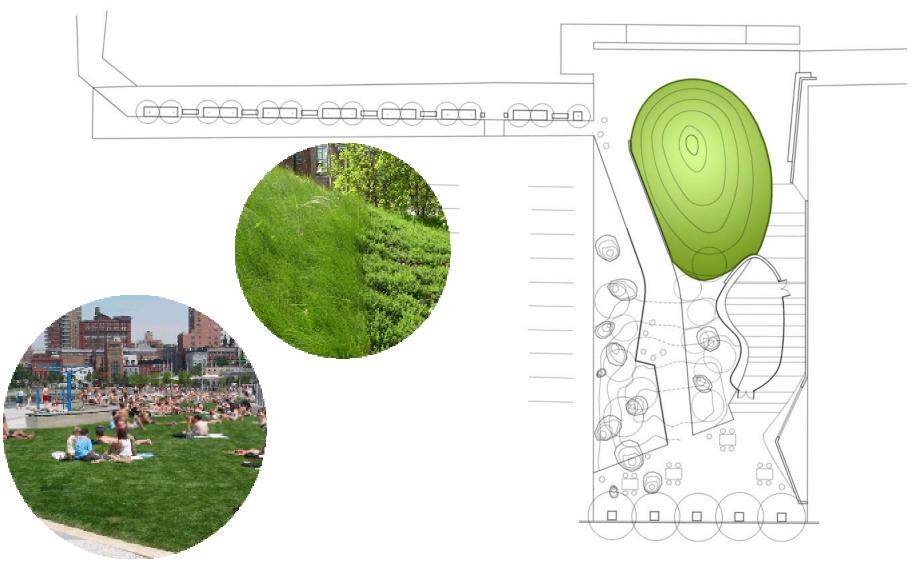

## Park Elements : GATHERING MOUND

# Park Elements : GATHERING MOUND

### Park Elements : GATHERING MOUND

Playground

Bridge at seating area.