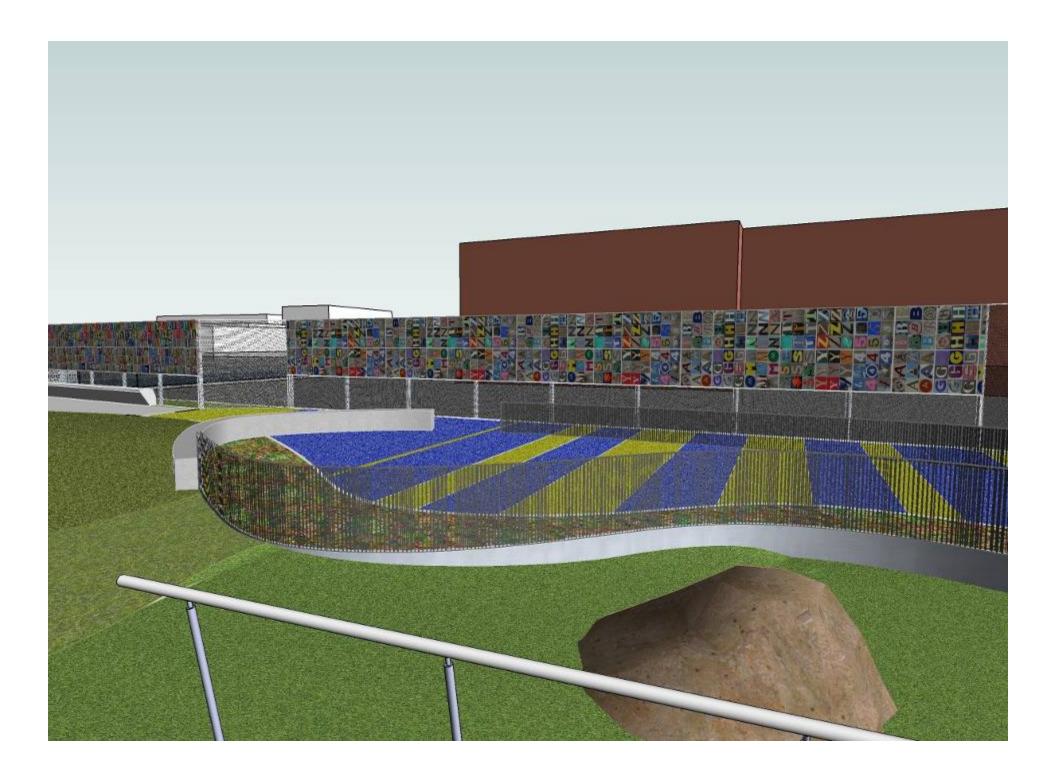

## Park Elements : GATHERING MOUND

# Park Elements : GATHERING MOUND

### Park Elements : GATHERING MOUND

Playground

Bridge at seating area.