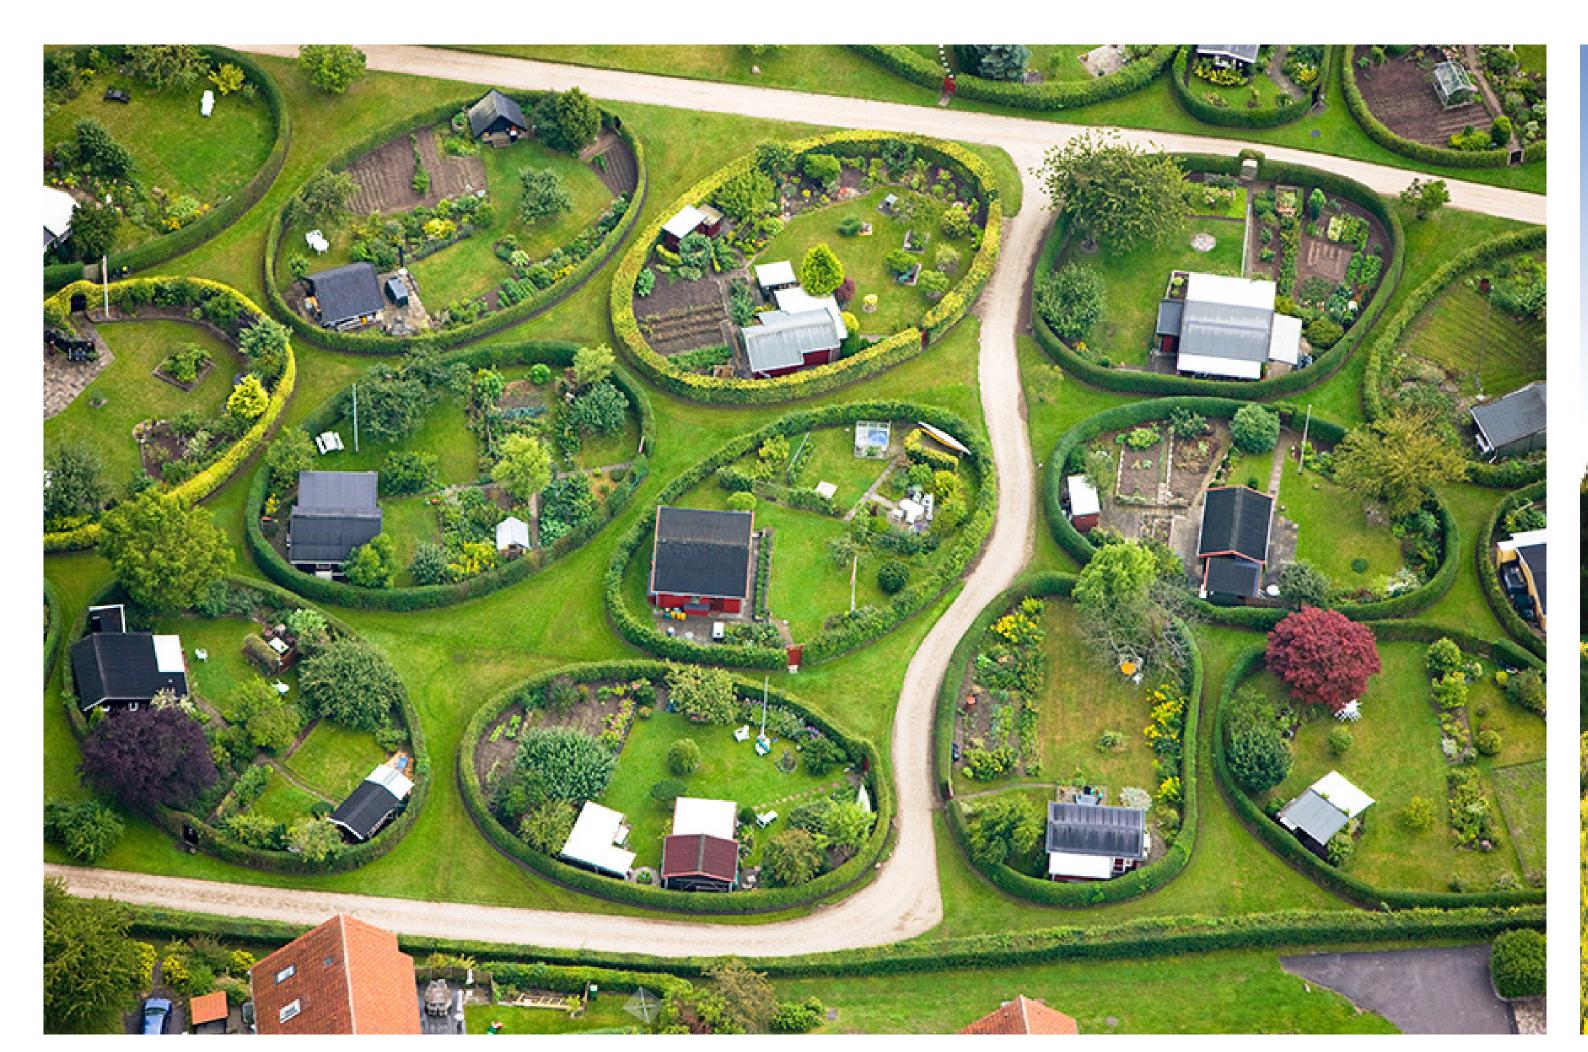

### 1. Waterfront Plaza/Boardwalk

- 2. Add/Improve Trees
- 3. Boat Launch/Rental
- 4. Benchs
- 5. Add Walking Paths
- 6. Add Trashcans
- 7. Add Picnic Tables
- 8. Improve Baseball Field
- 9. Improve Community Garden
- 10. Create Swimming Area

## 1. Waterfront Plaza/Boardwalk

- 2. Improve Baseball Field
- 3. Add/Improve Trees
- 4. Boat Launch/Rental
- 5. Create a Swimming area
- 6. Improve Flood Protection
- 7. Improve Community Garden
- 8. Add Walking Paths
- 9. Add Benches
- 10. Add Trashcans