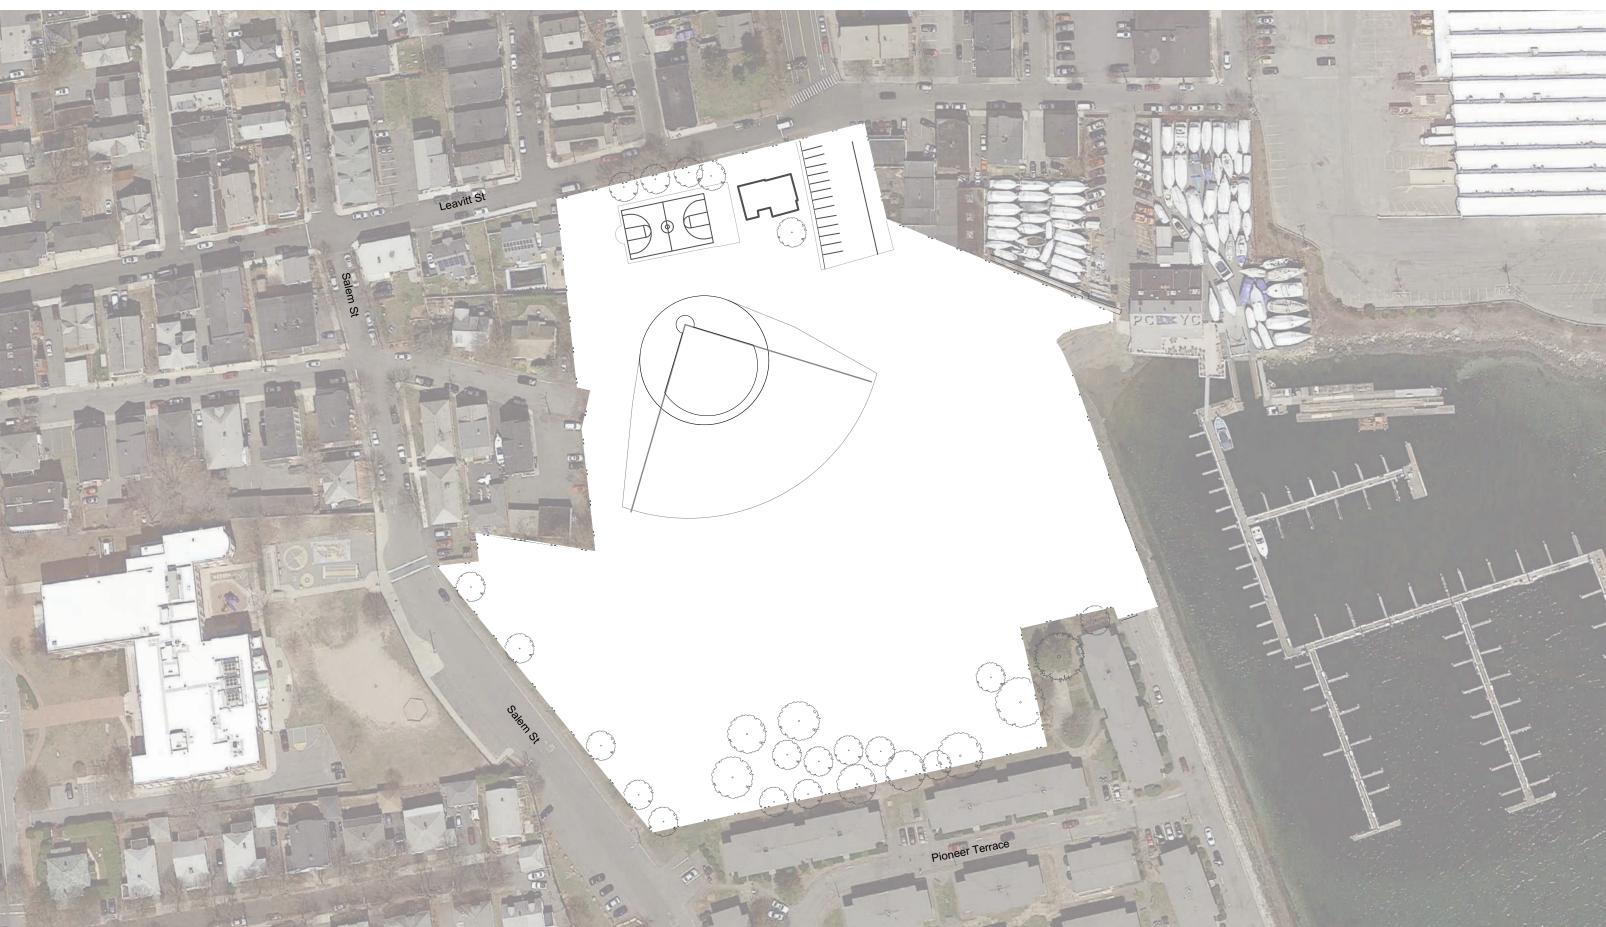

# DESIGN GOALS

- ° Strengthen successful existing programs
- ° Provide improved waterfront connection
- Add opportunities for passive recreation
- ° Plan for resiliency to climate change