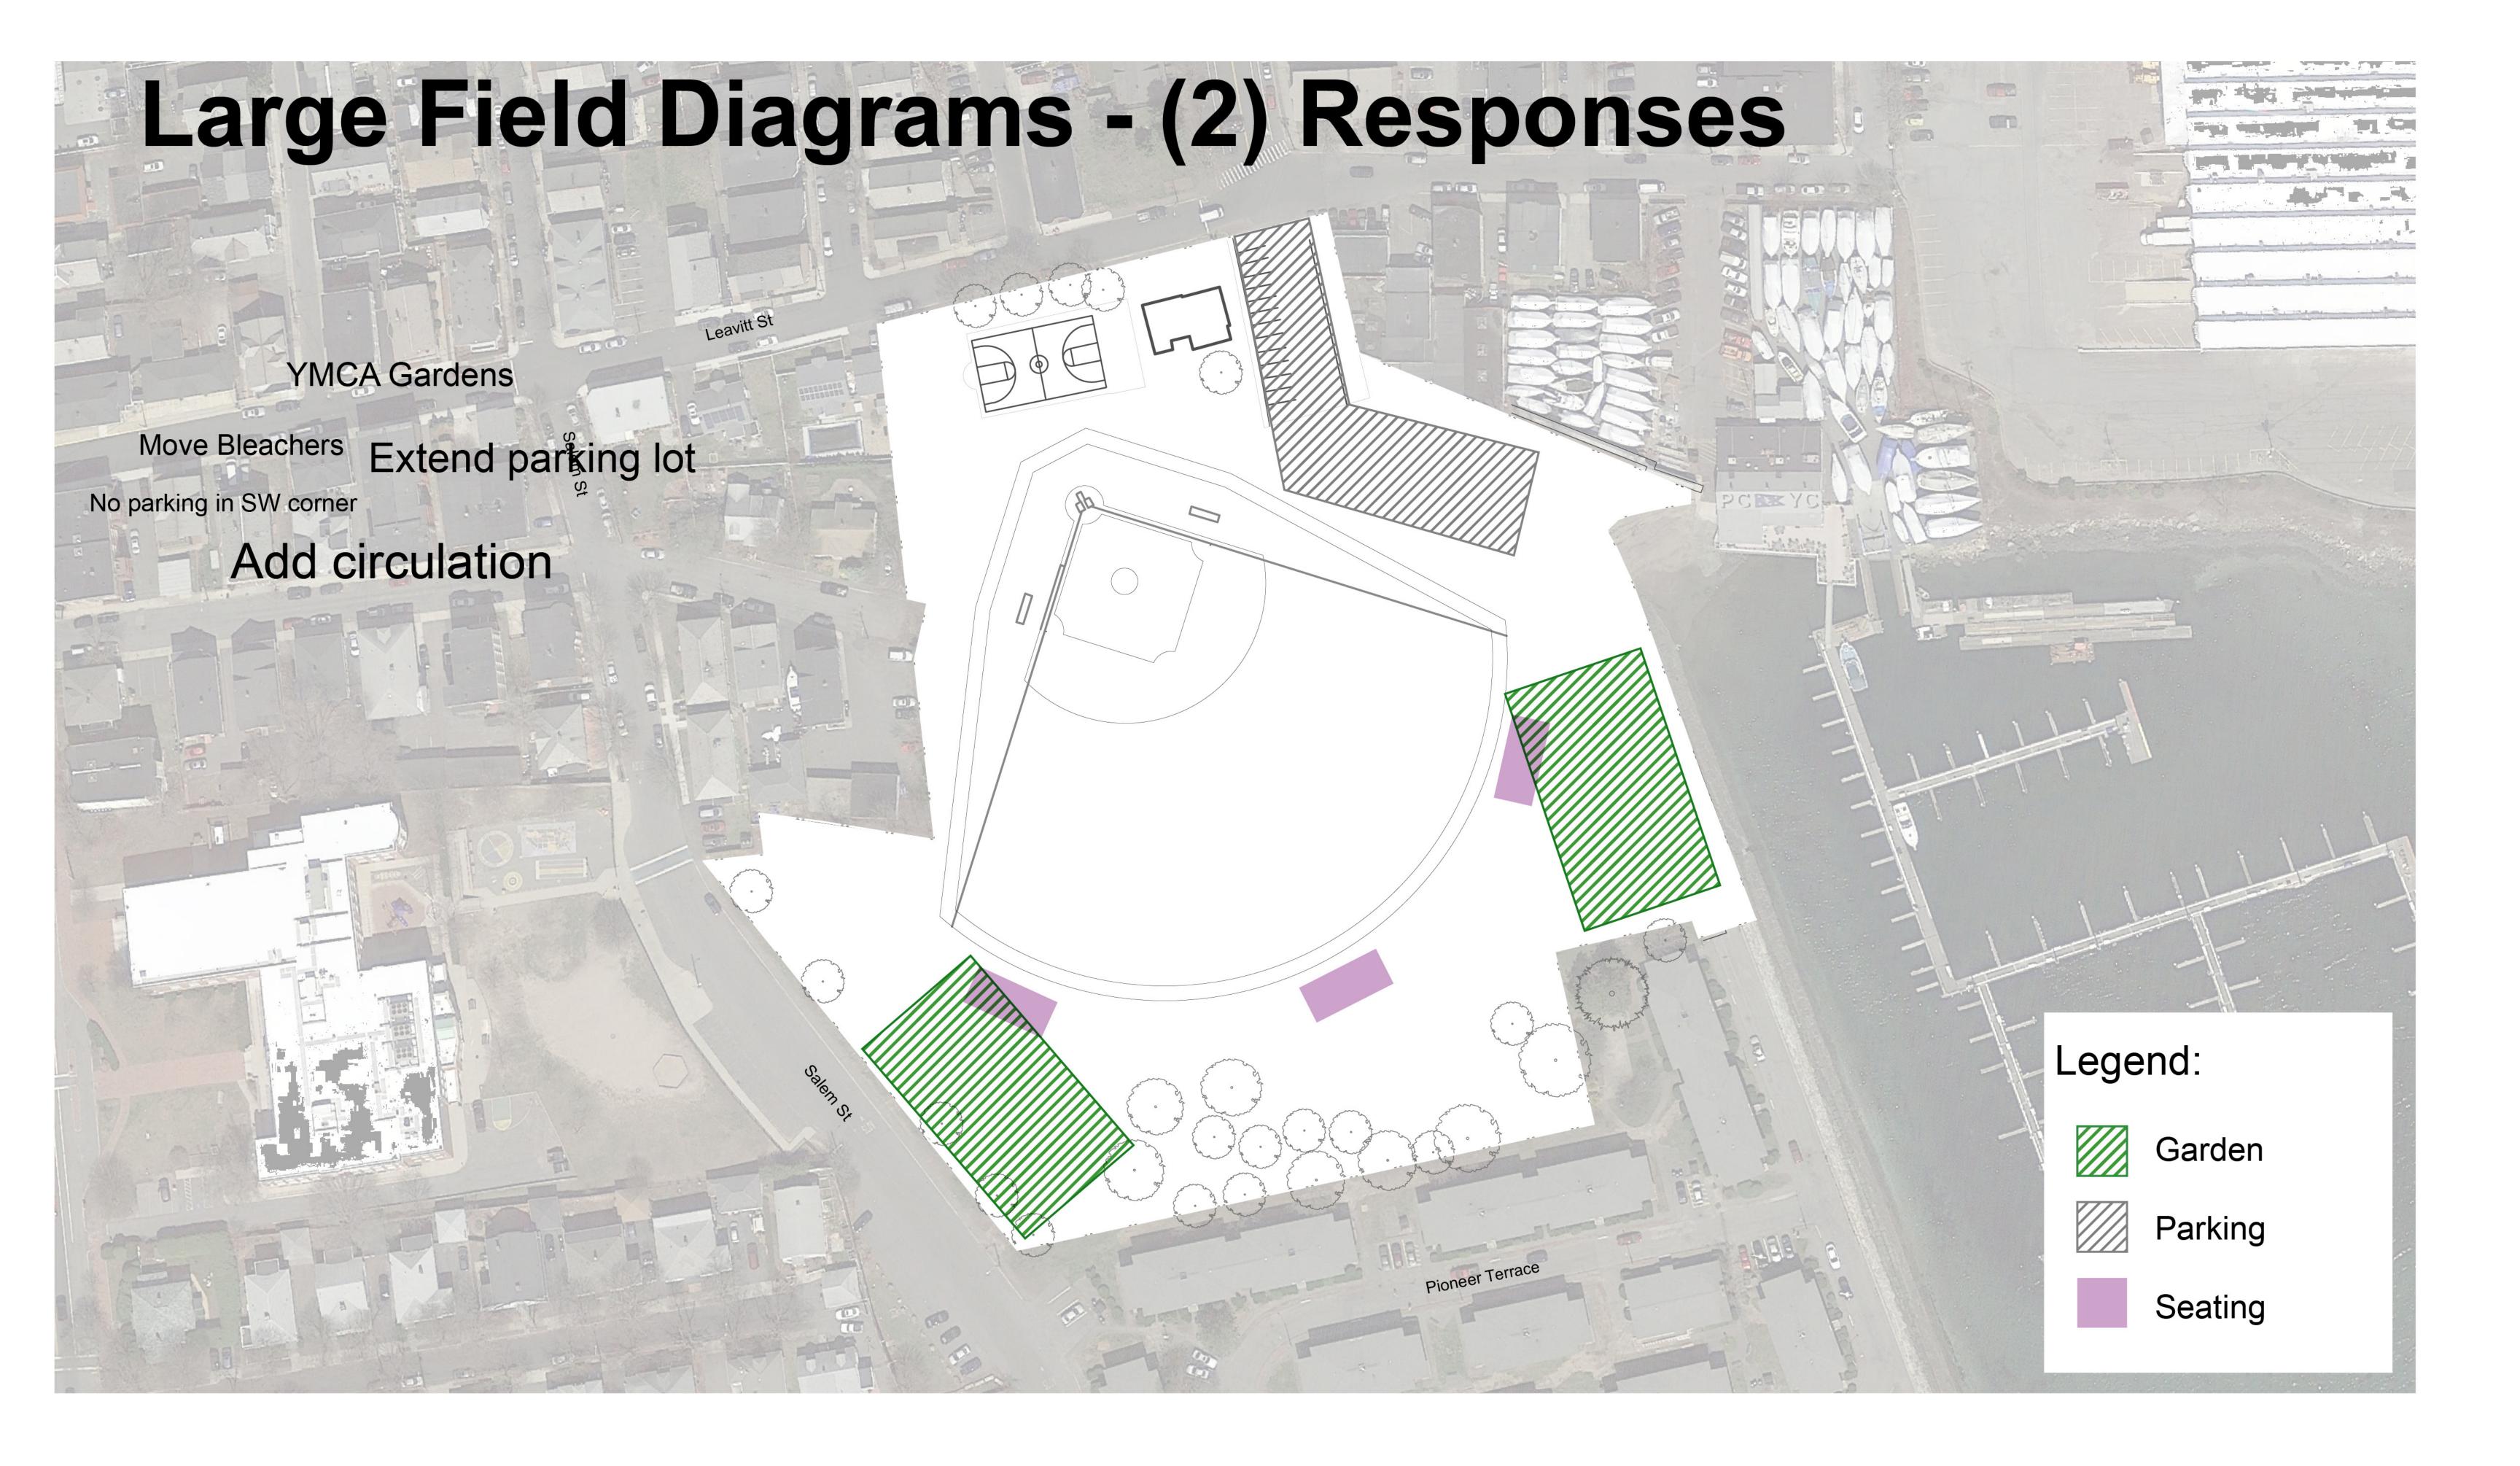

# DESIGN GOALS

- ° Strengthen successful existing programs
- ° Provide improved waterfront connection
- Add opportunities for passive recreation
- ° Plan for resiliency to climate change