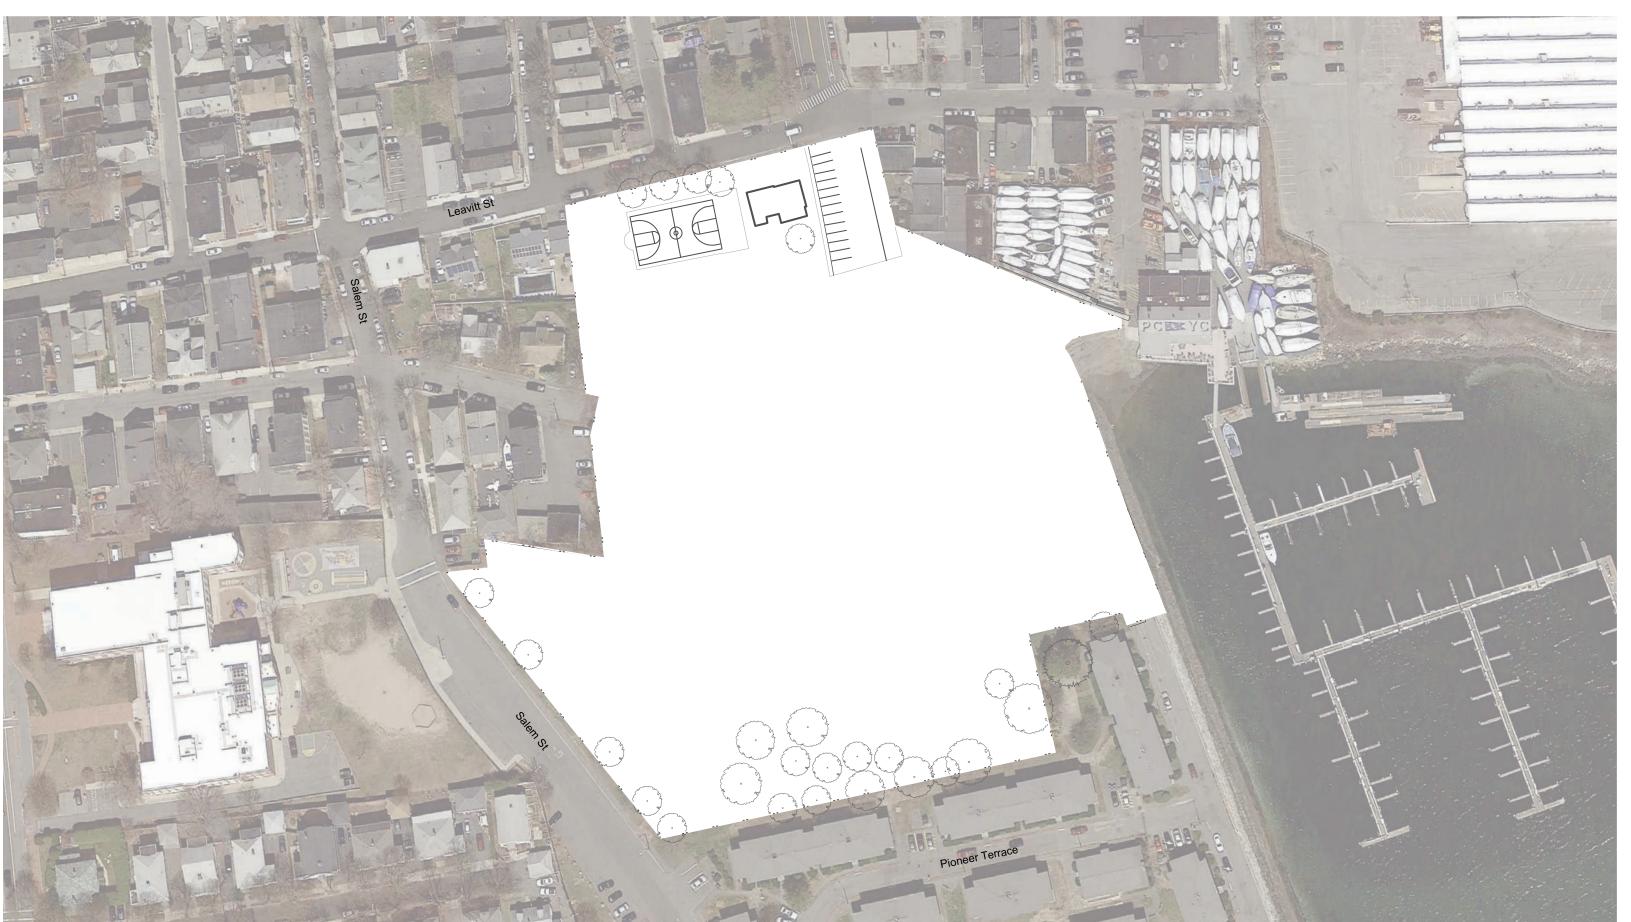

oardwalk

- 2. Add/Improve Trees
- 3. Boat Launch/Rental
- 4. Benchs
- 5. Add Walking Paths
- 6. Add Trashcans
- 7. Add Picnic Tables
- 8. Improve Baseball Field
- 9. Improve Community Garden
- 10. Create Swimming Area

#### **Top 10 by Money Allocated**

## 1. Waterfront Plaza/Boardwalk

- 2. Improve Baseball Field
- 3. Add/Improve Trees
- 4. Boat Launch/Rental
- 5. Create a Swimming area
- 6. Improve Flood Protection
- 7. Improve Community Garden
- 8. Add Walking Paths
- 9. Add Benches
- 10. Add Trashcans

When we look at how people said they would allocate money for the park, we see that the same items rise to the top if we look at the number of people who wanted to spend money on an improvement, and if we look at the total number of dollars people wanted to put towards each item.





































# DESIGN GOALS

- ° Strengthen successful existing programs
- ° Provide improved waterfront connection
- Add opportunities for passive recreation
- ° Plan for resiliency to climate change