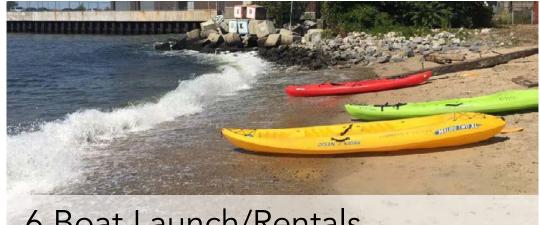

Top 10!

10 Basketball

General enjoyment of the outdoors and the waterfront rose to the top as the priority for Palmer Cove Park- weather its a spot to relax, bike, stroll or garden, people value this park as respite.

### 1. Waterfront Plaza/Boardwalk

- 2. Add/Improve Trees
- 3. Boat Launch/Rental
- 4. Benchs
- 5. Add Walking Paths
- 6. Add Trashcans
- 7. Add Picnic Tables
- 8. Improve Baseball Field
- 9. Improve Community Garden
- 10. Create Swimming Area

## 1. Waterfront Plaza/Boardwalk

- 2. Improve Baseball Field
- 3. Add/Improve Trees
- 4. Boat Launch/Rental
- 5. Create a Swimming area
- 6. Improve Flood Protection
- 7. Improve Community Garden
- 8. Add Walking Paths
- 9. Add Benches
- 10. Add Trashcans