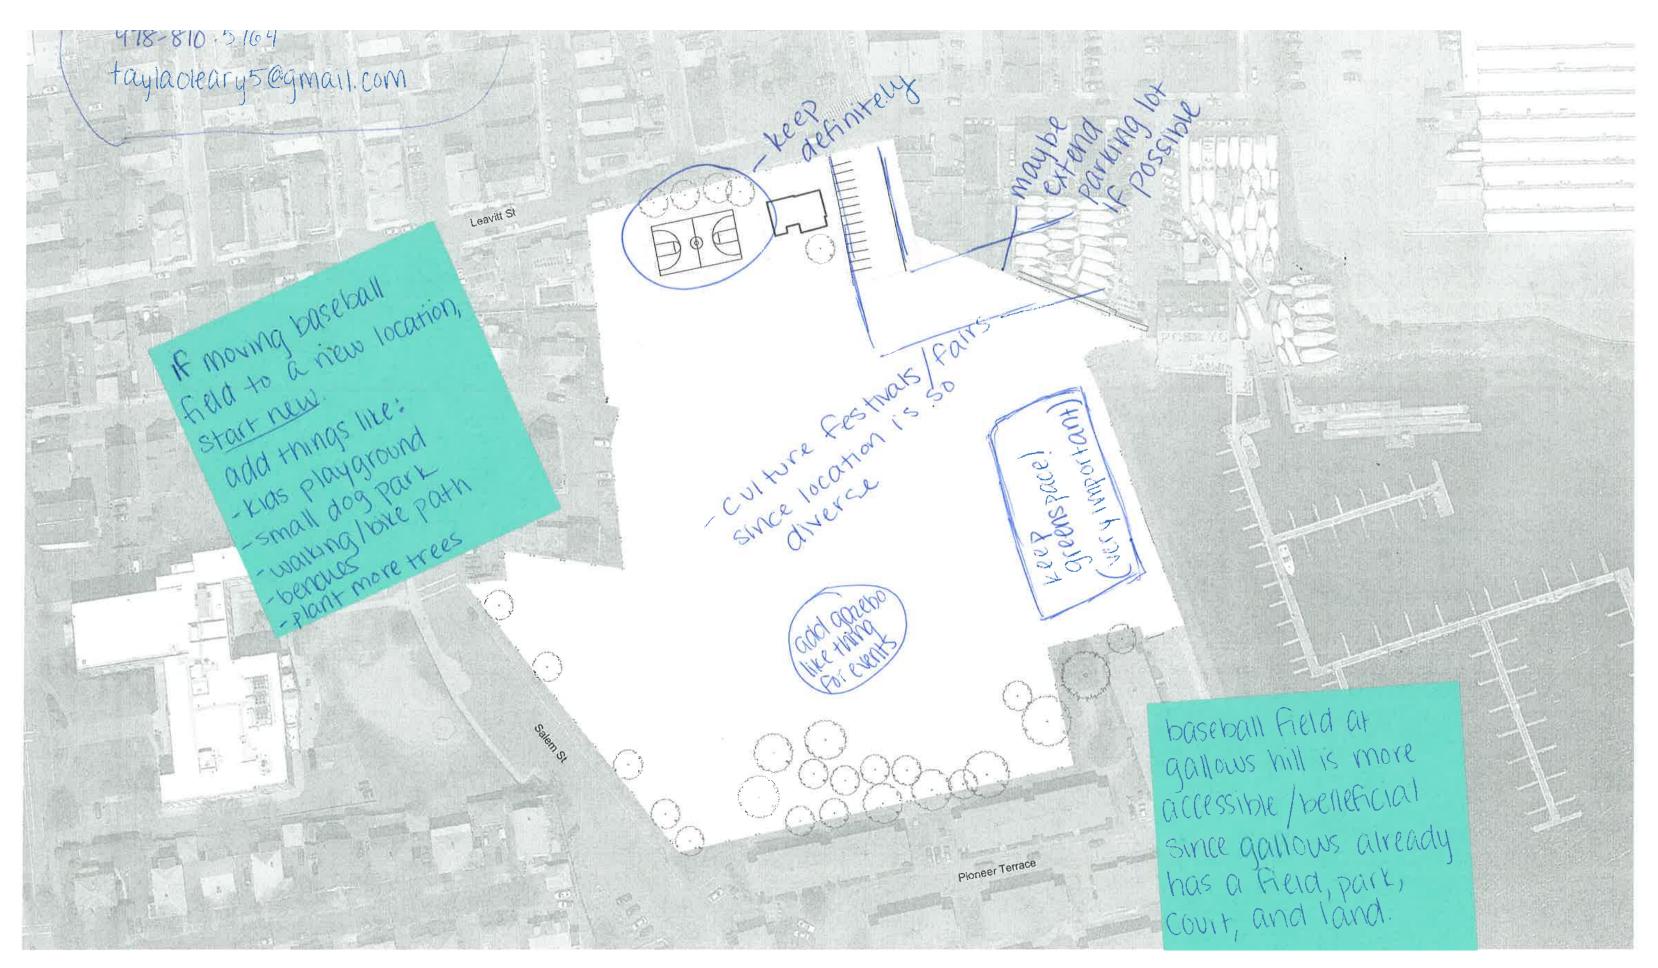

Top 10!

10 Basketball

General enjoyment of the outdoors and the waterfront rose to the top as the priority for Palmer Cove Park- weather its a spot to relax, bike, stroll or garden, people value this park as respite.

Other popular uses for the park were events and active recreation like basetball and baseball.

What would bring you to the park more?

Picnic Tables Public Bathrooms Cleaner Upkeep Field Point Tennis Courts Games Events Basketball Playground Security Garden Green Space Park Bike Path Water Police Presence Activities Safe Walking Attractive Clean Beller Maintained Landscaping Trees