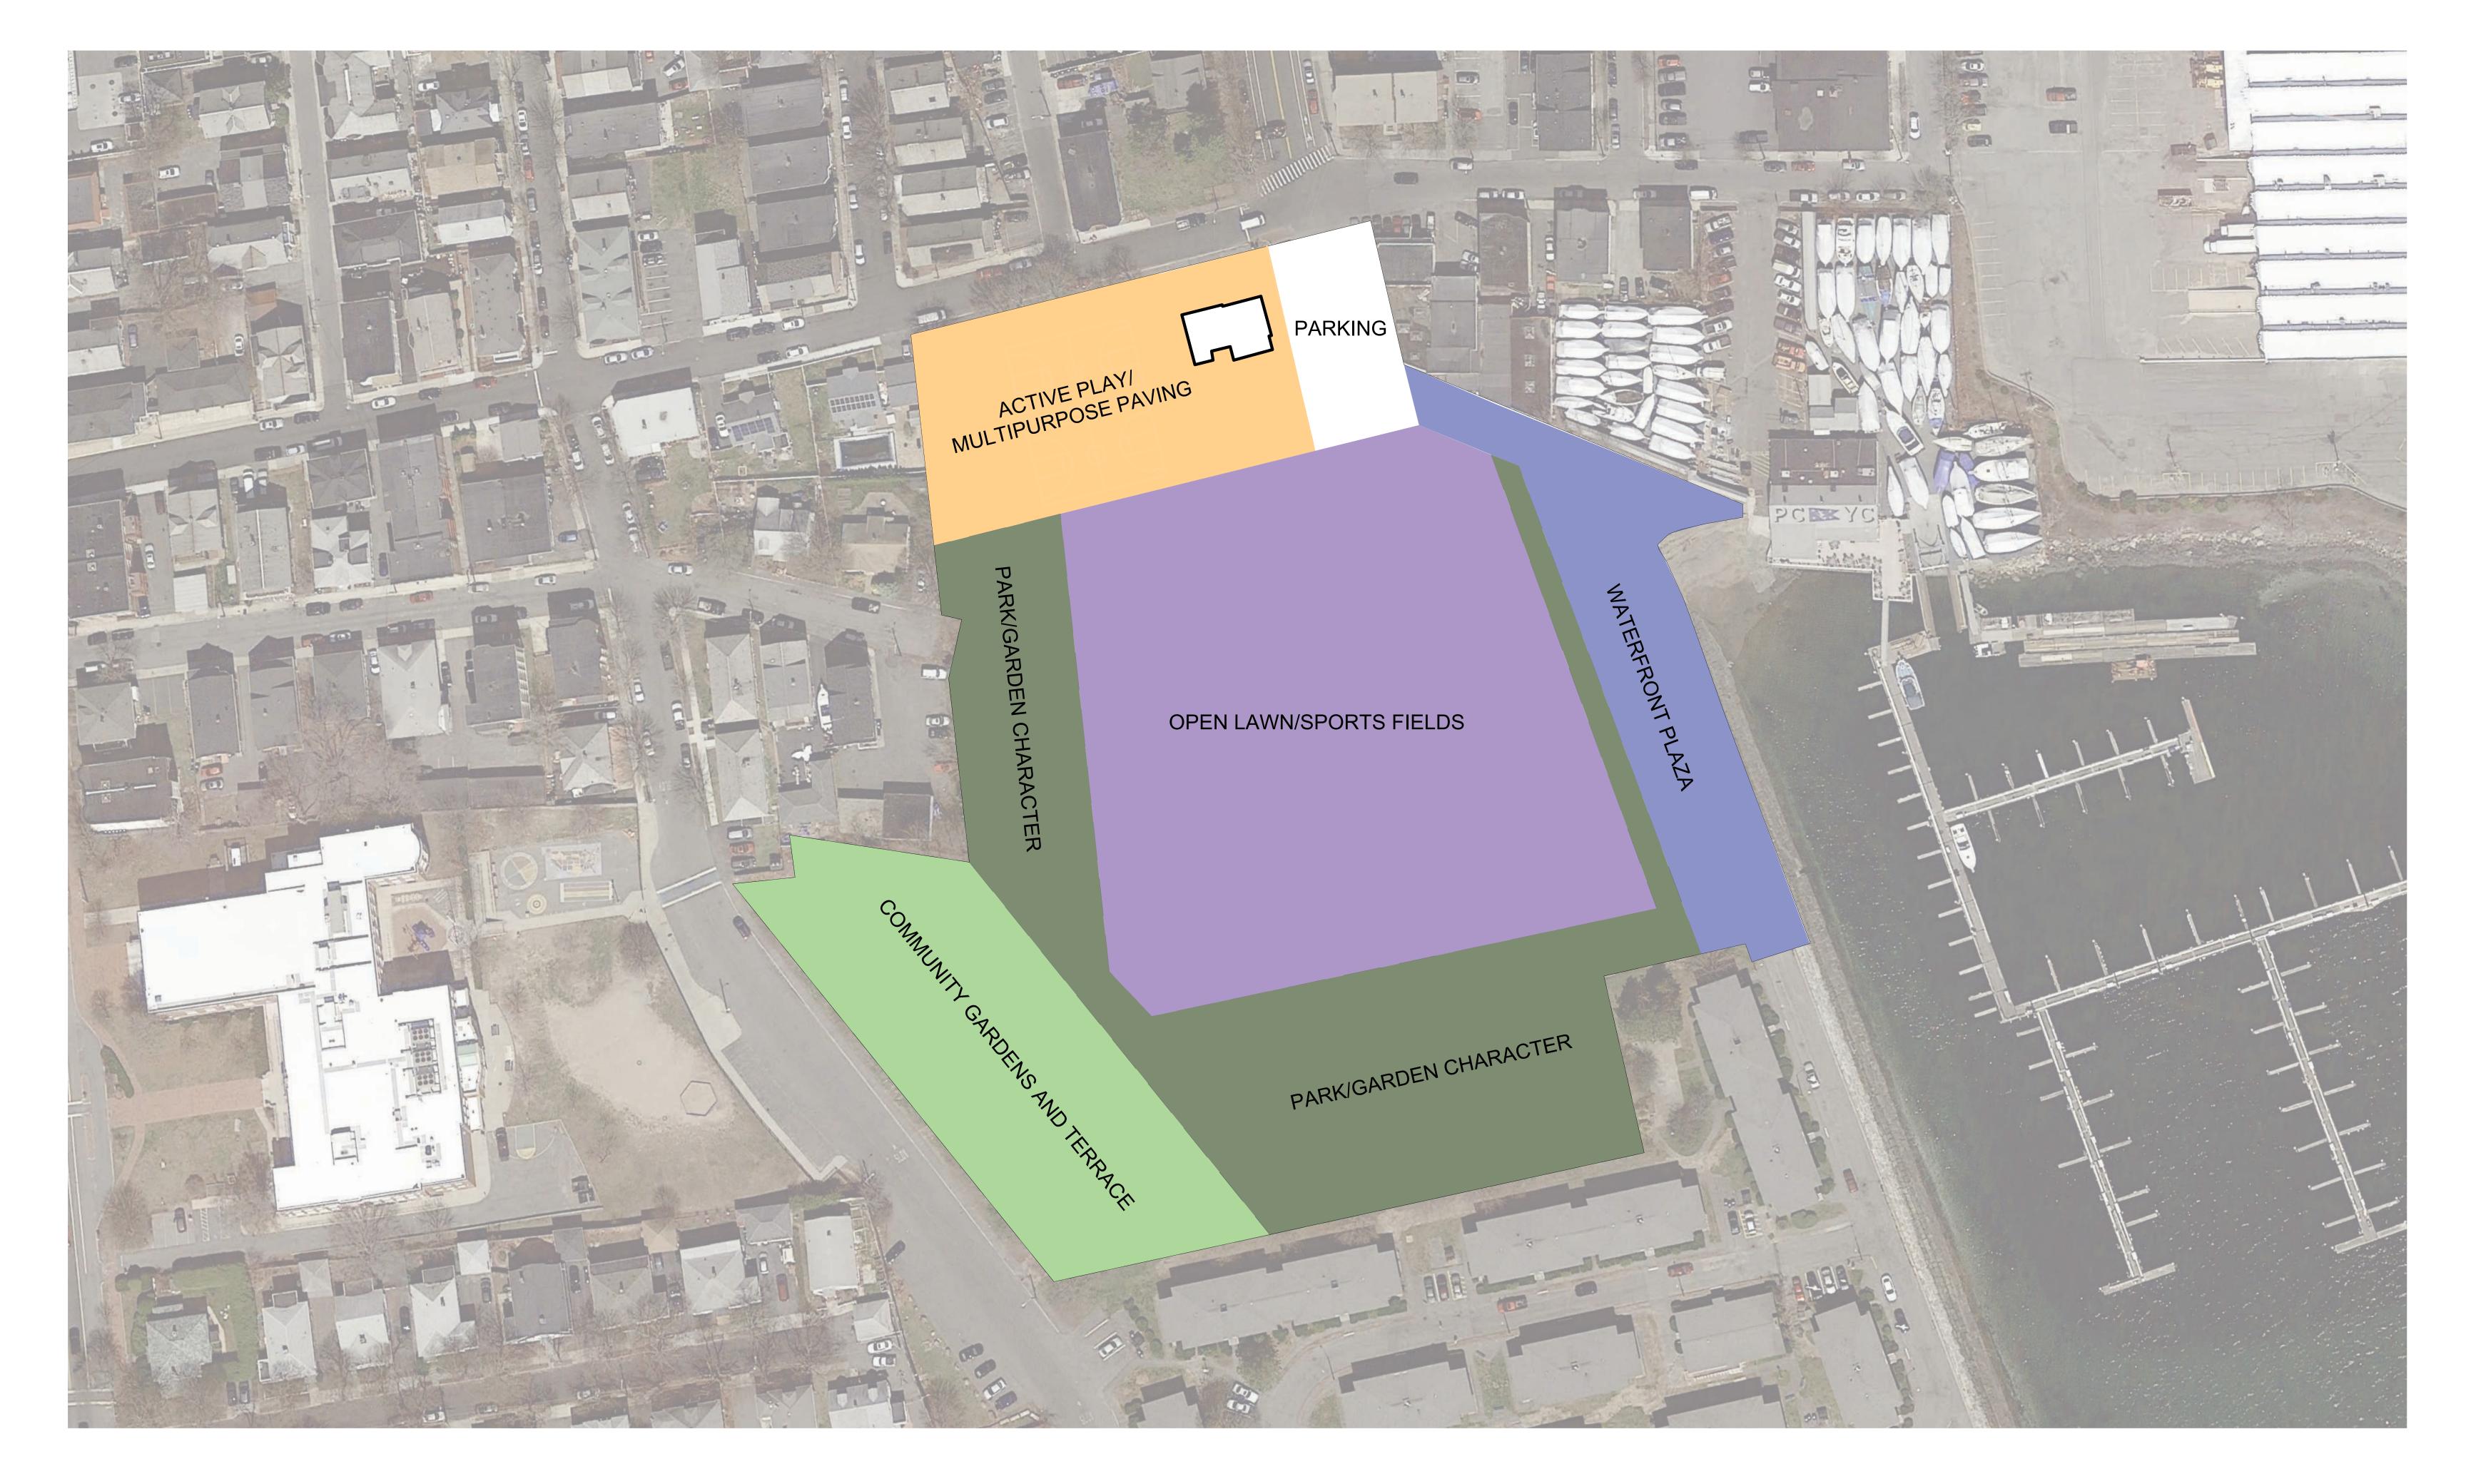

# DESIGN GOALS

- ° Strengthen successful existing programs
- ° Provide improved waterfront connection
- Add opportunities for passive recreation
- ° Plan for resiliency to climate change