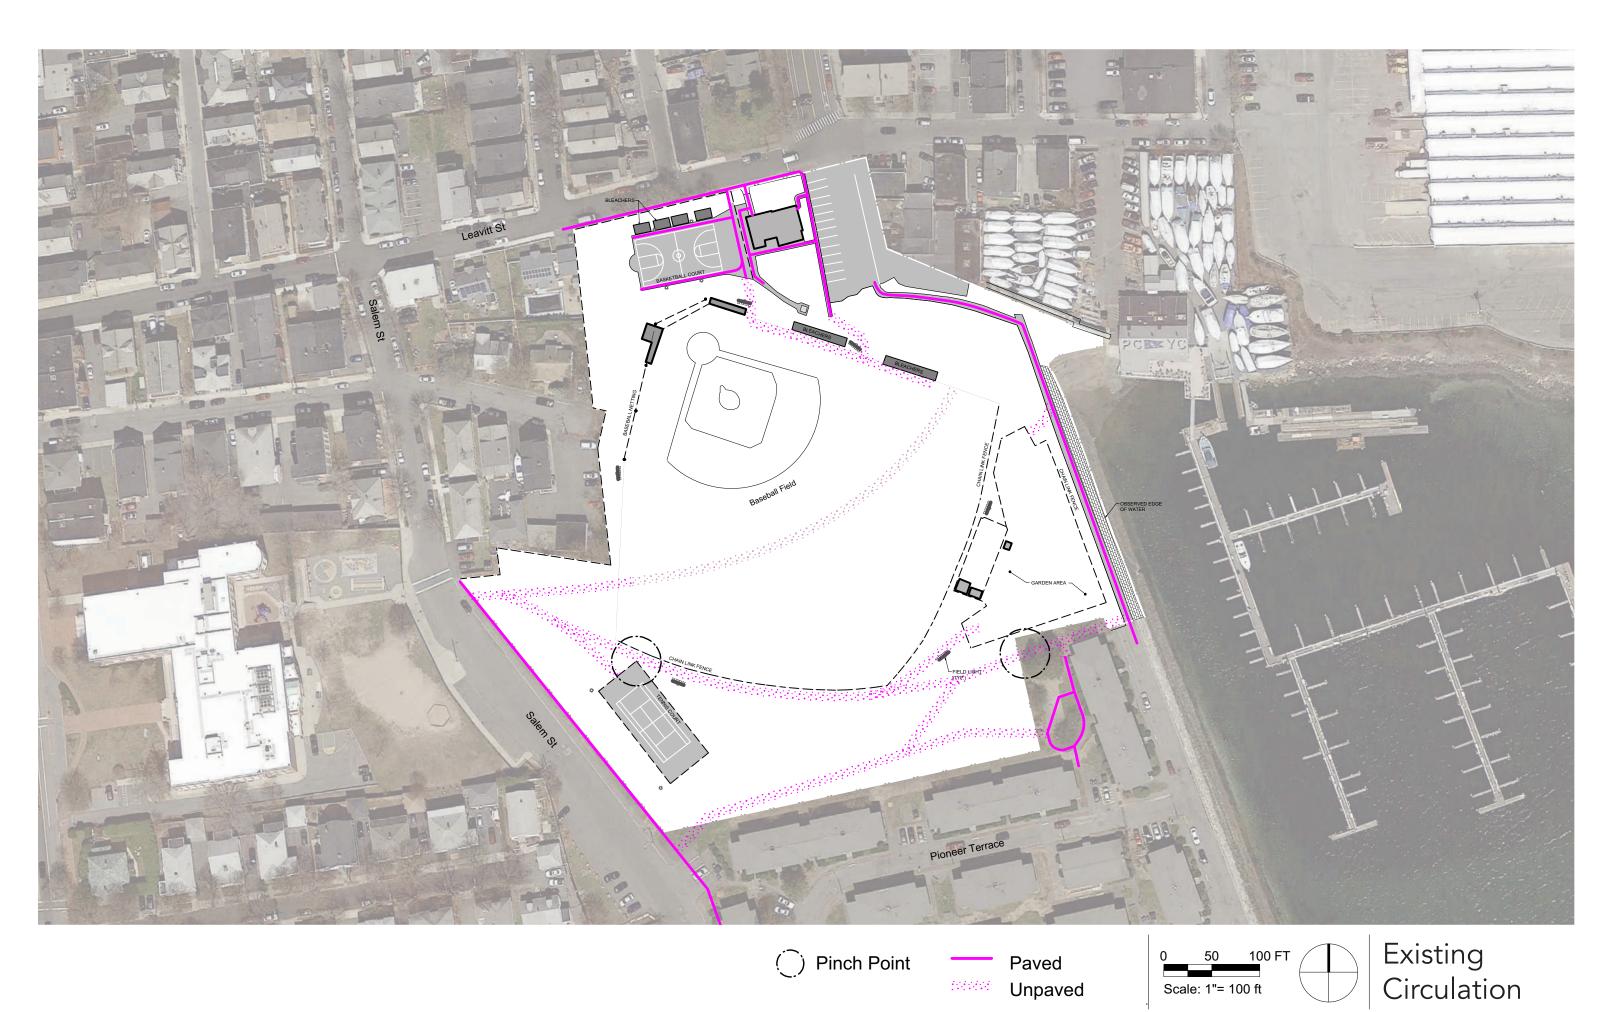

C

Palmer Cove Park
Working Grop Meeting 1
July 17, 2018



C

Palmer Cove Park
Working Grop Meeting 1
July 17, 2018



C

Palmer Cove Park
Working Grop Meeting 1
July 17, 2018





















# What is the nearest cross street to your home?



Most people who answered the survey live within a 5 minute walk of the park. Cross streets with more than one respondent are marked with a number.

What one word would you choose to describe Palmer Cove Park today?

Baseball Water Relaxing Desolate Dangerous Needs
Hidden Tired Unknown Peaceful Potential
Dumpy Neglected Comfortable
Underutilized Park Rundown Sad Run
Underused Beautiful Quiet Nice Neighborhood Outdated
Space

What one word would you WANT to use to describe Palmer Cove Park?

Exciting Seaside Active Utilized Clean Park Welcoming
Nice Fun Relaxing Vibrant Friendly Beautiful
Inclusive Safe Oasis Inviting Pleasant Green Family
Community Peaceful

The larger the word in the word cloud, the more times it was given as