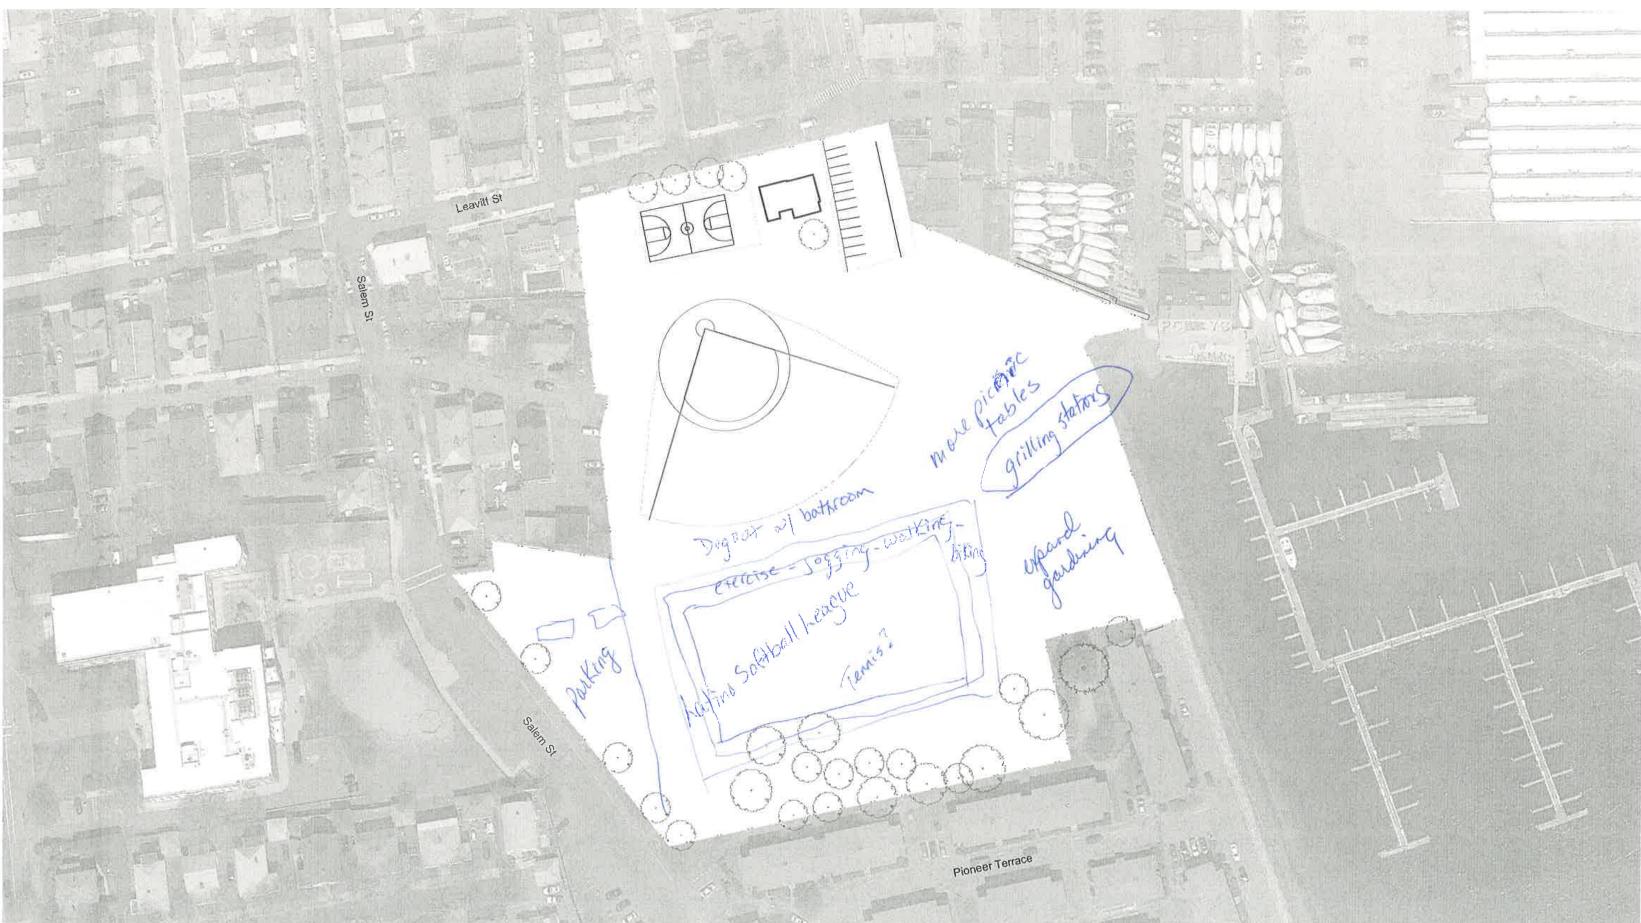

Top 10!

10 Basketball

General enjoyment of the outdoors and the waterfront rose to the top as the priority for Palmer Cove Park- weather its a spot to relax, bike, stroll or garden, people value this park as respite.

Other popular uses for the park were events and active recreation like basetball and baseball.

What would bring you to the park more?

Picnic Tables Public Bathrooms Cleaner Upkeep Field Point Tennis Courts Games Events Basketball Playground Security Garden Green Space Park Bike Path Water Police Presence Activities Safe Walking Attractive Clean Beller Maintained Landscaping Trees