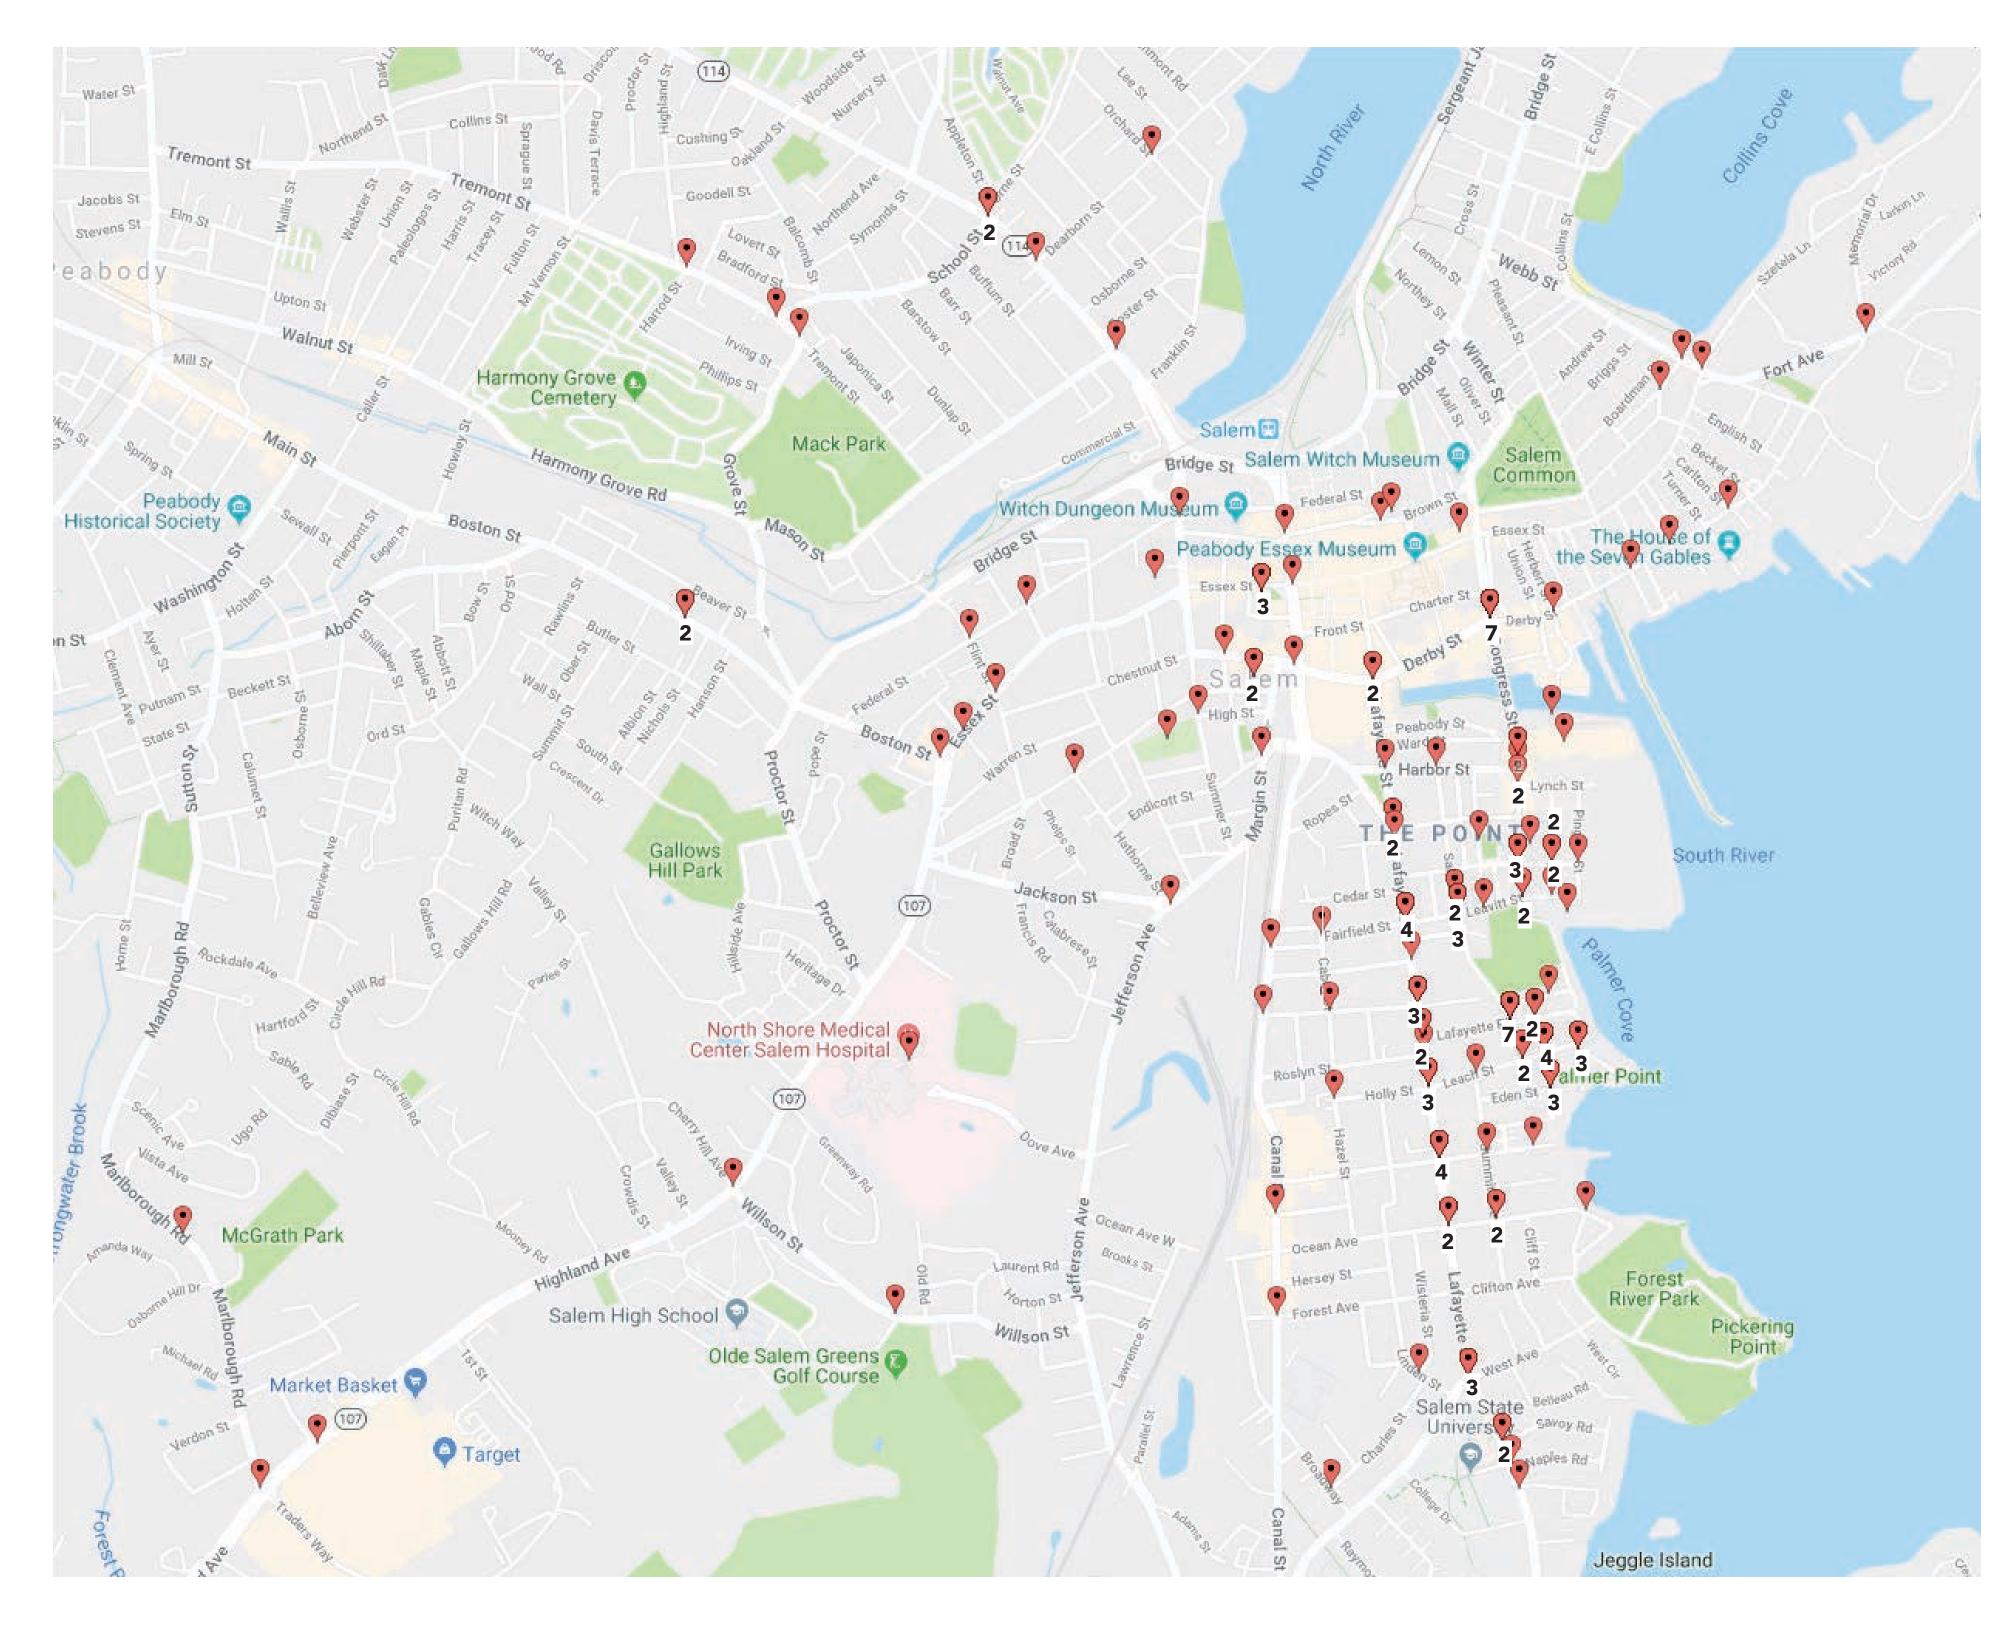

# What is the nearest cross street to your home?

Most people who answered the survey live within a 5 minute walk of the park. Cross streets with more than one respondent are marked with a number.

What one word would you choose to describe Palmer Cove Park today?