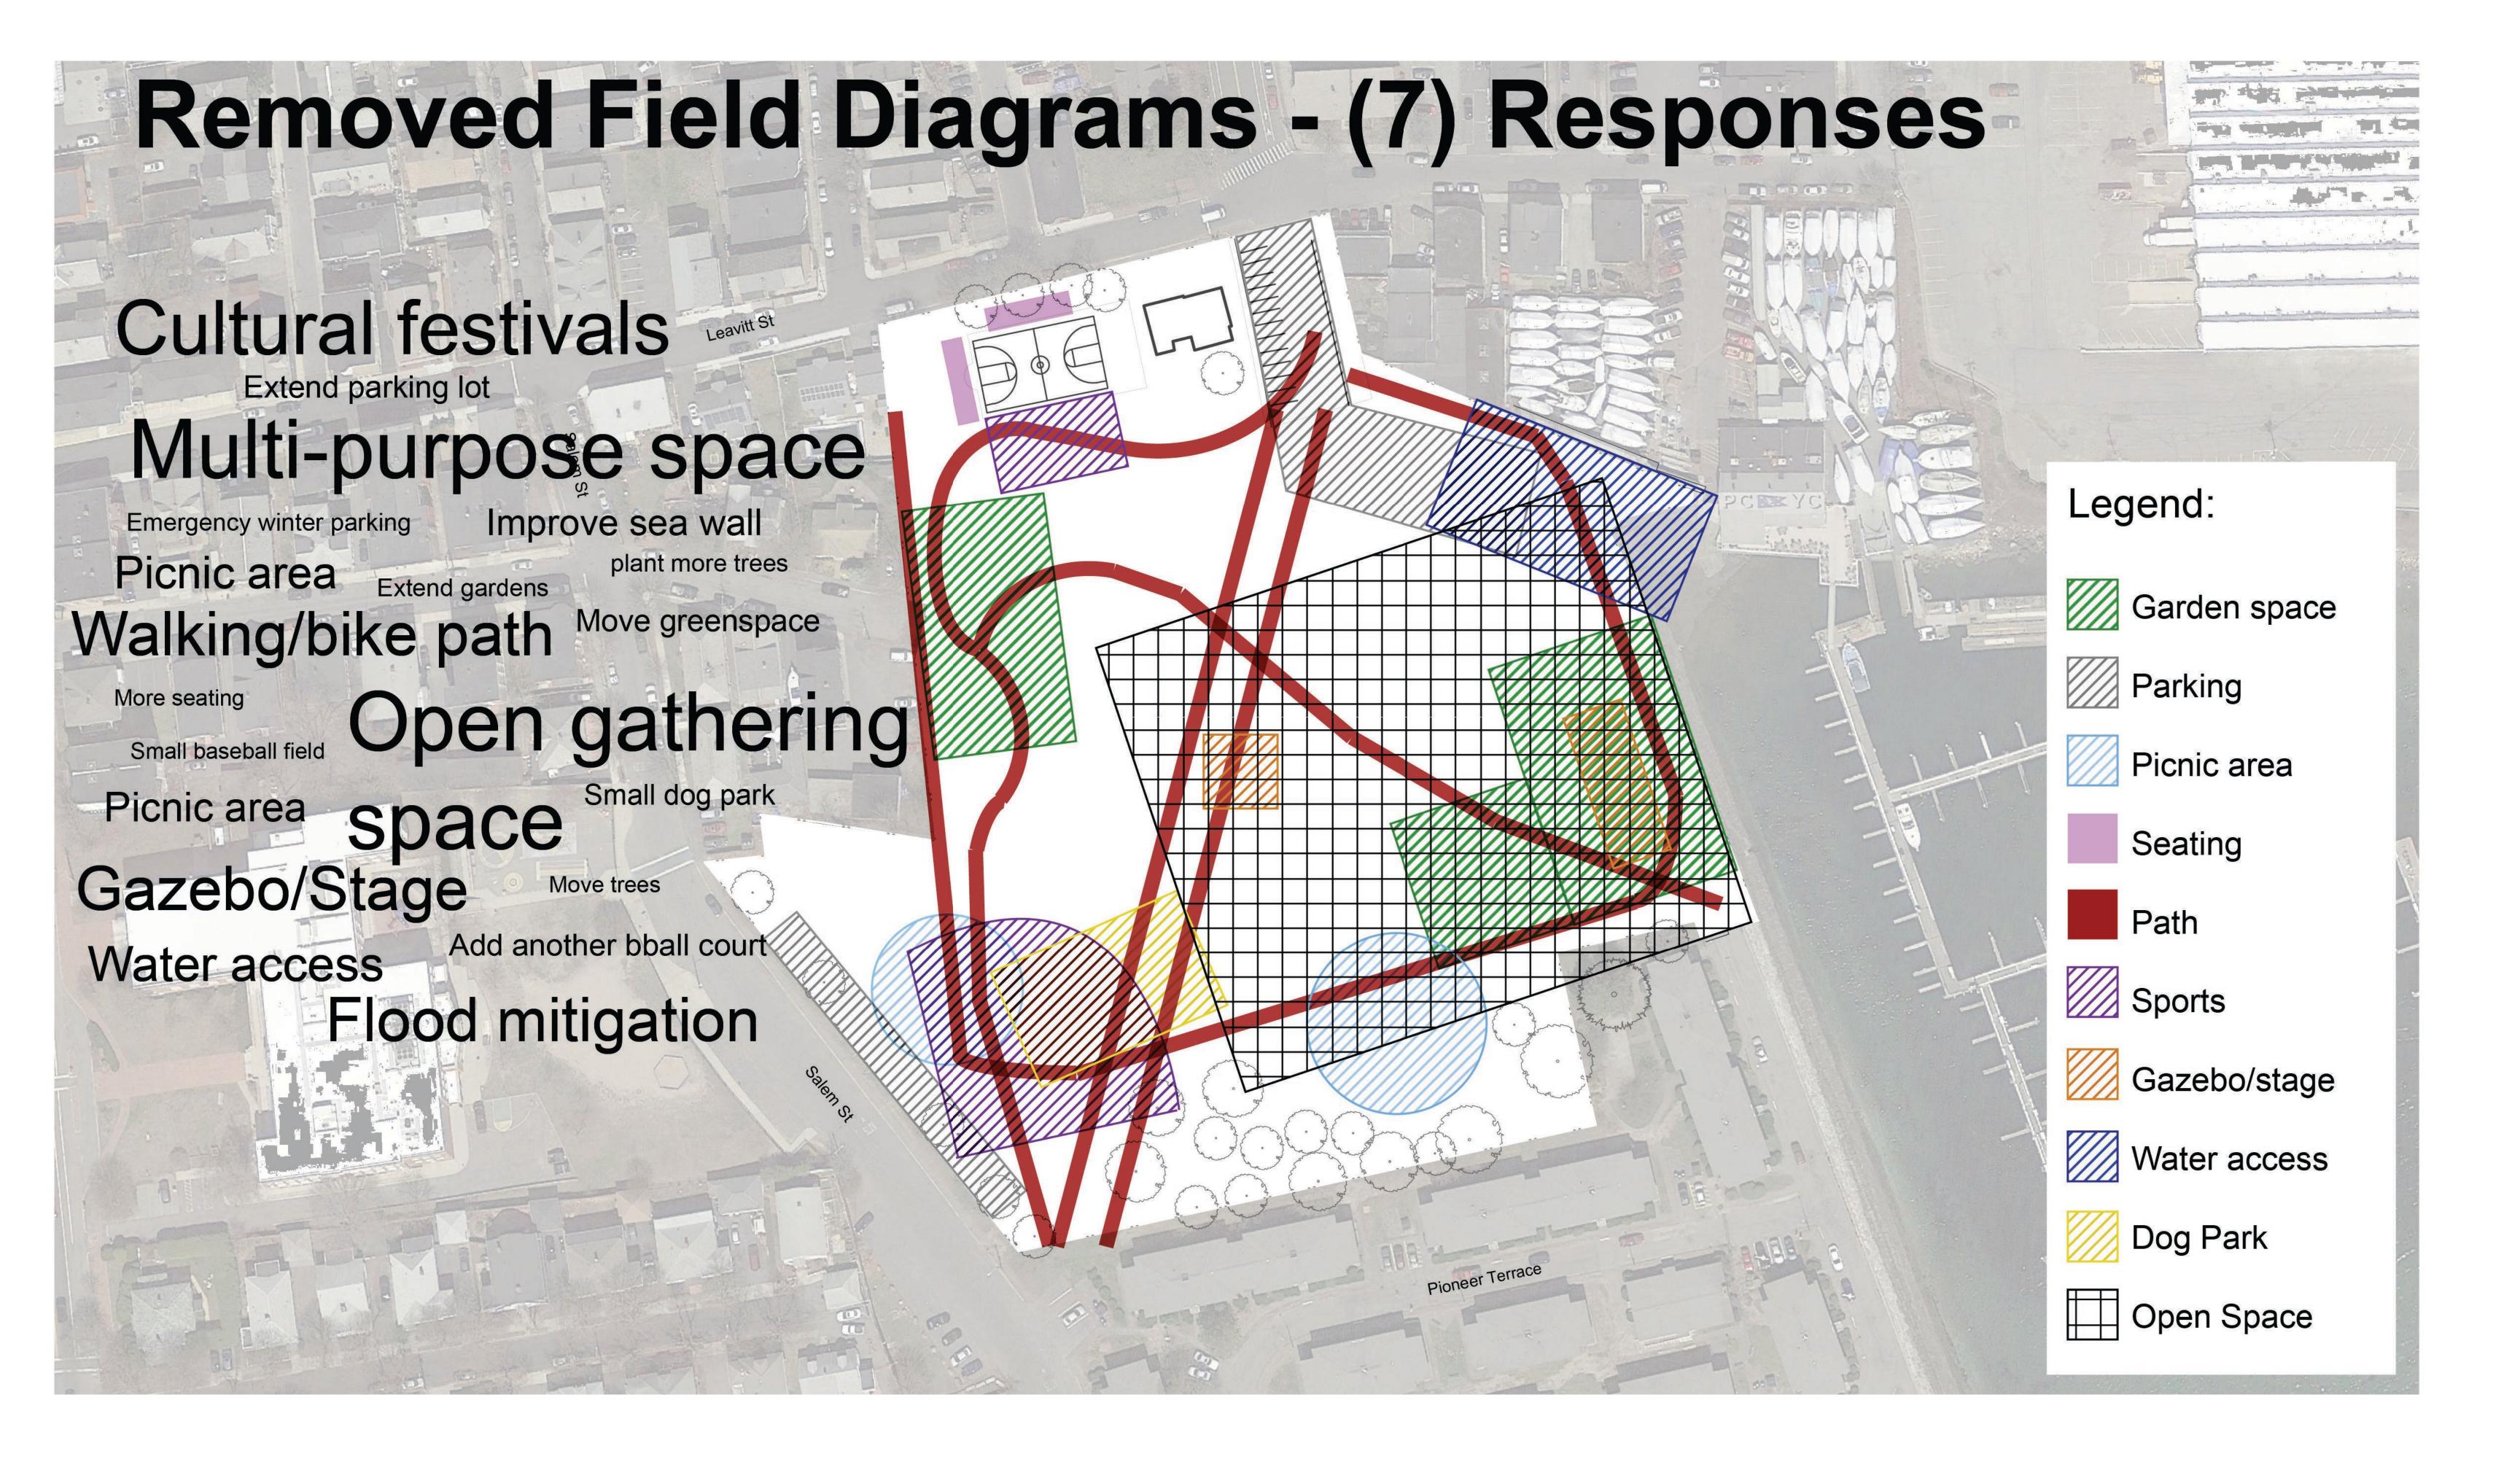

# DESIGN GOALS

- ° Strengthen successful existing programs
- ° Provide improved waterfront connection
- Add opportunities for passive recreation
- ° Plan for resiliency to climate change