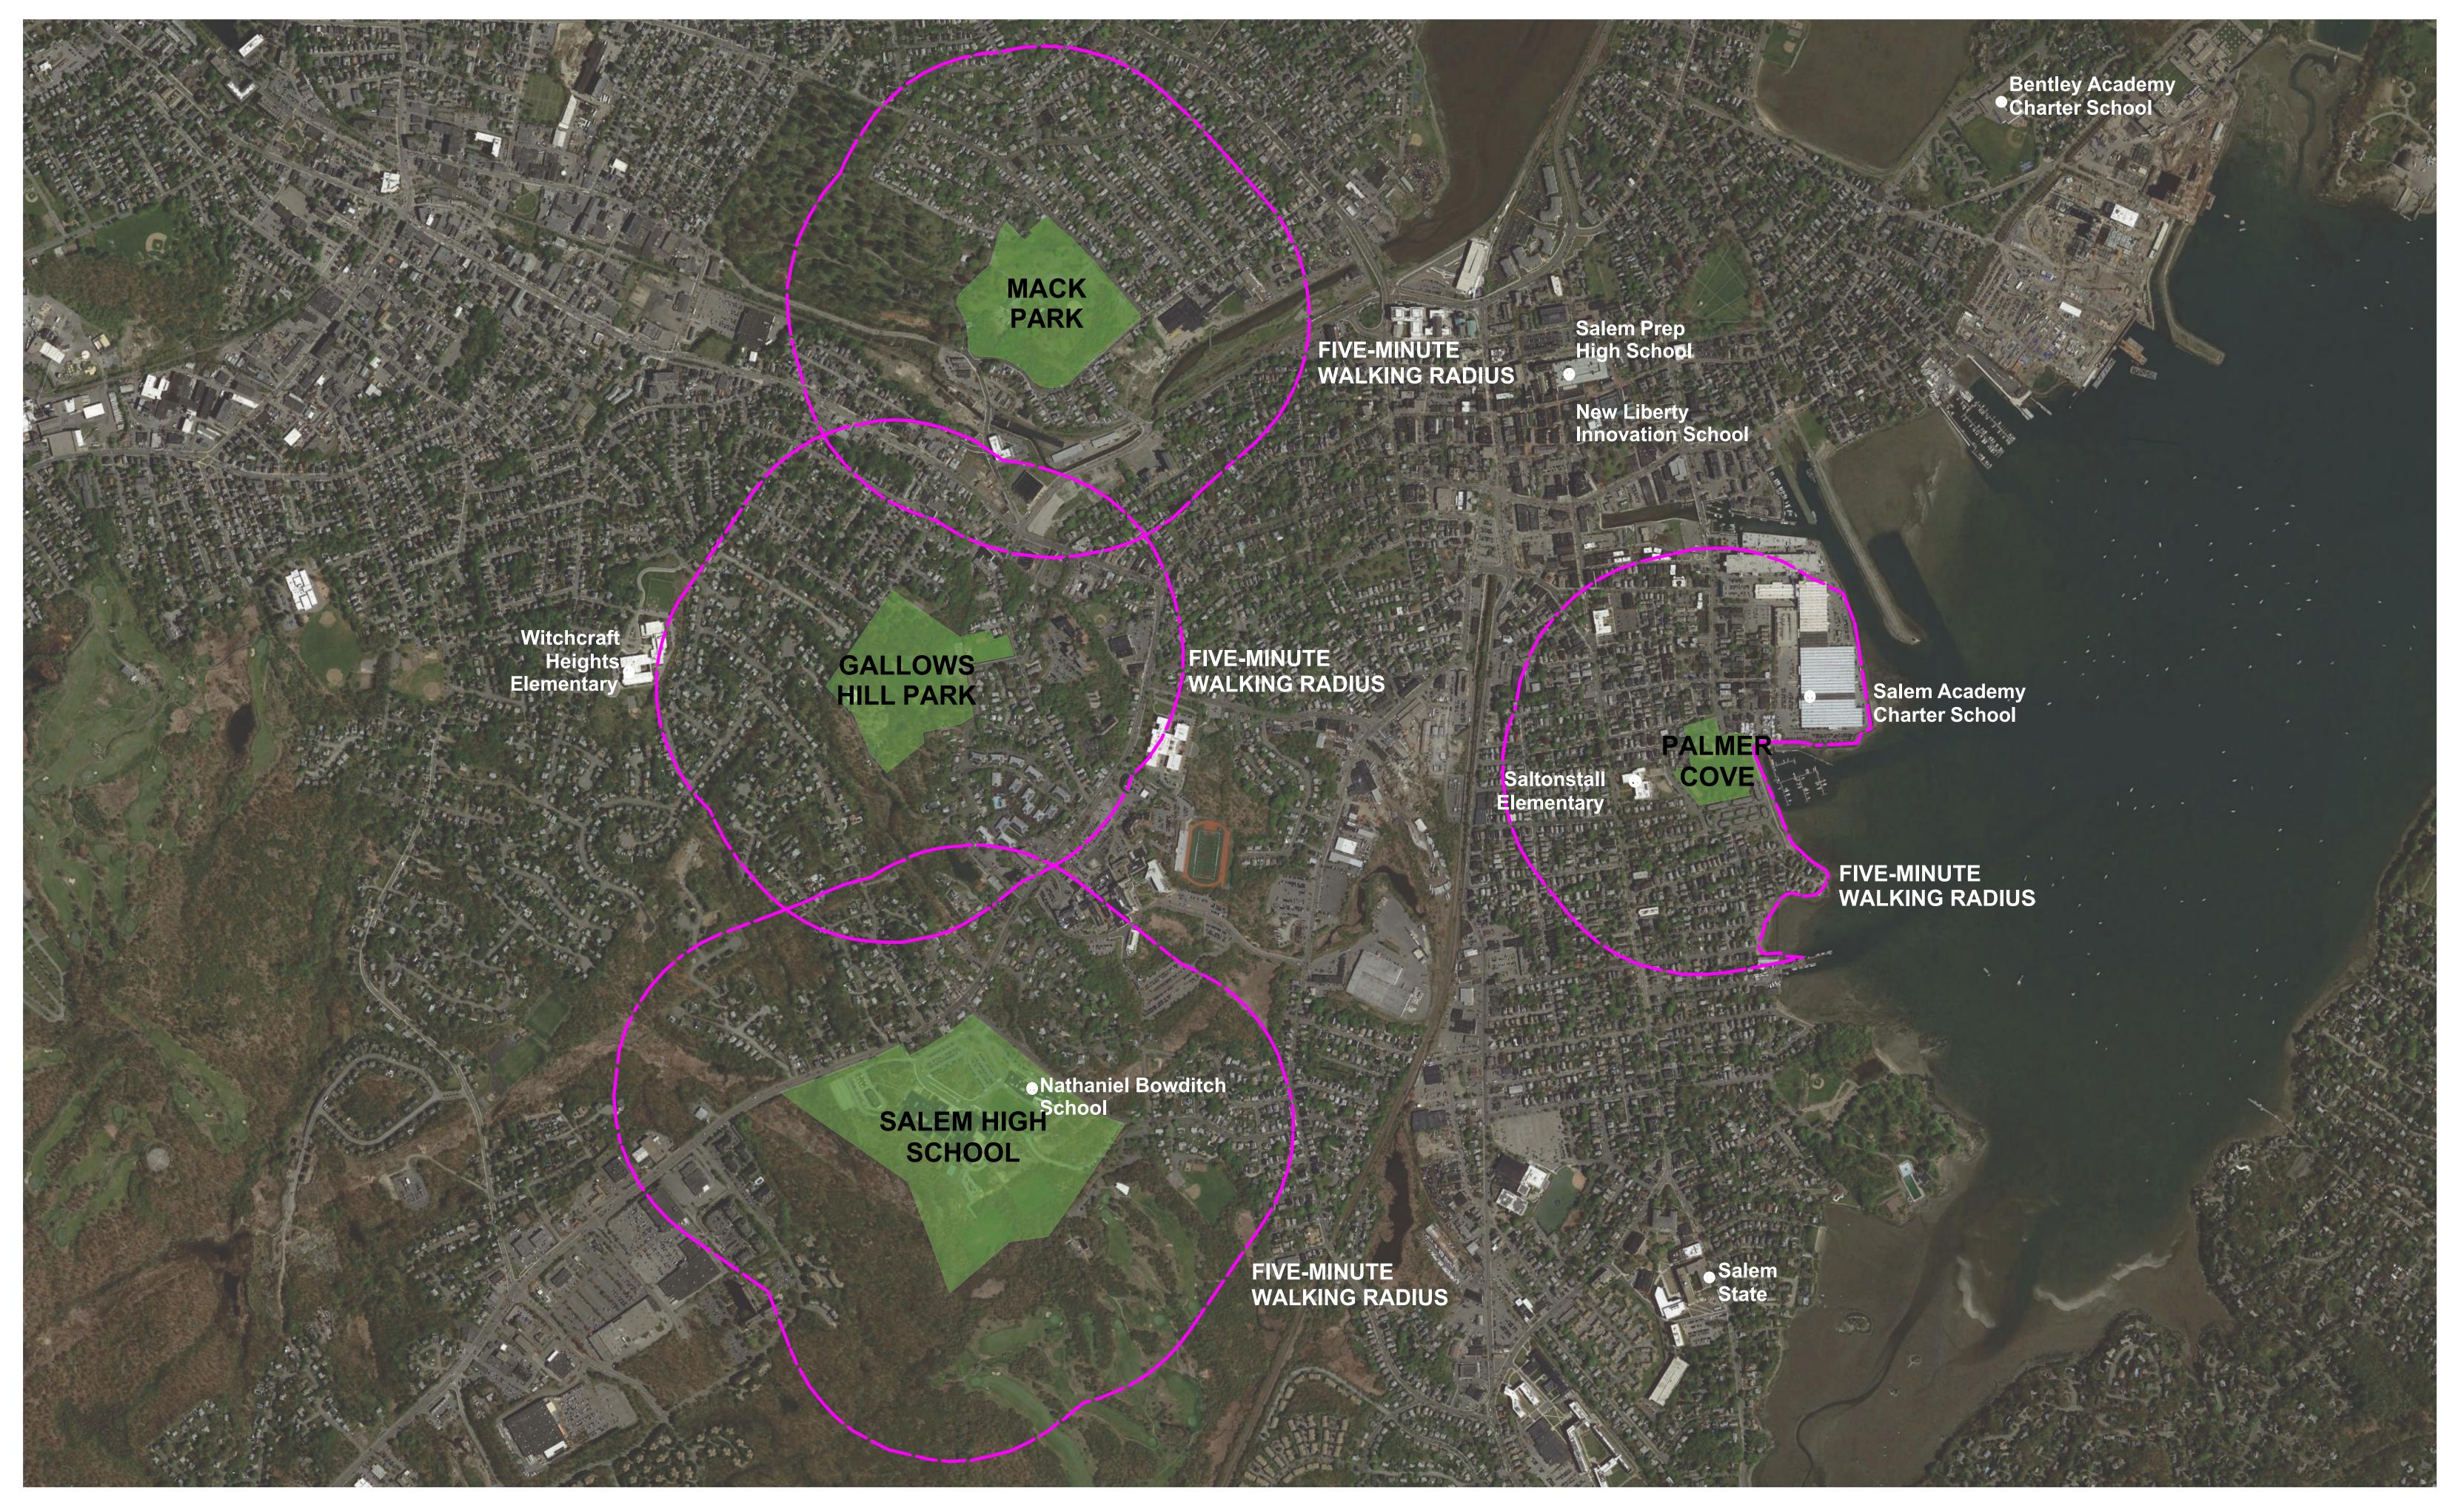

# What is the nearest cross street to your home?

Most people who answered the survey live within a 5 minute walk of the park. Cross streets with more than one respondent are marked with a number.

What one word would you choose to describe Palmer Cove Park today?