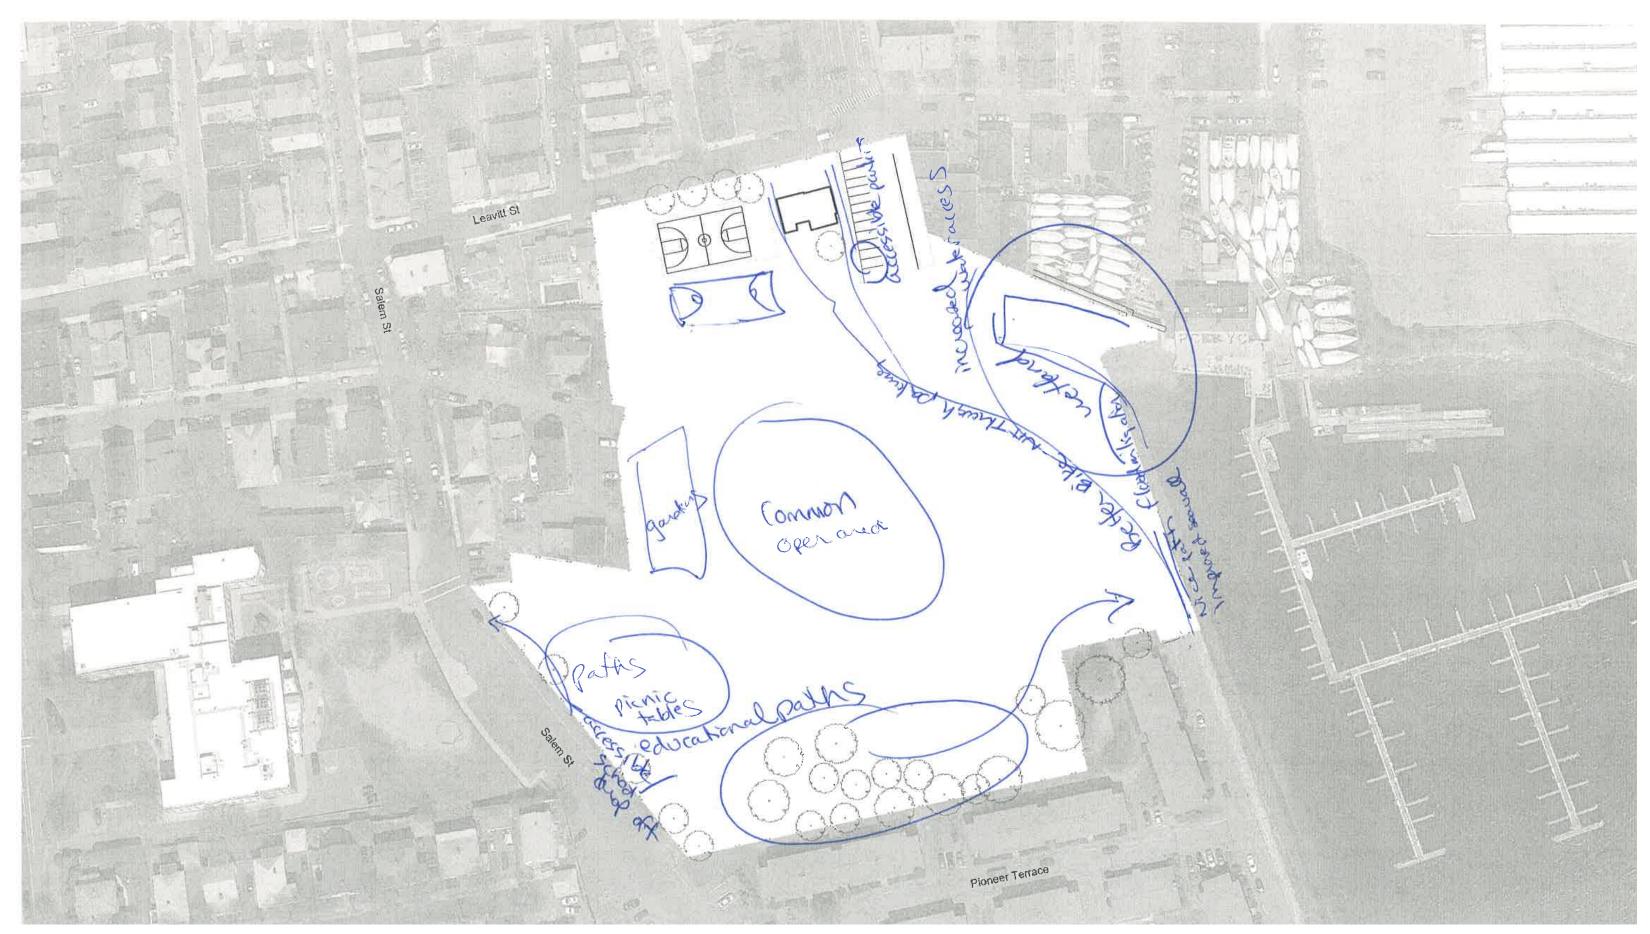

# DESIGN GOALS

- ° Strengthen successful existing programs
- ° Provide improved waterfront connection
- Add opportunities for passive recreation
- ° Plan for resiliency to climate change