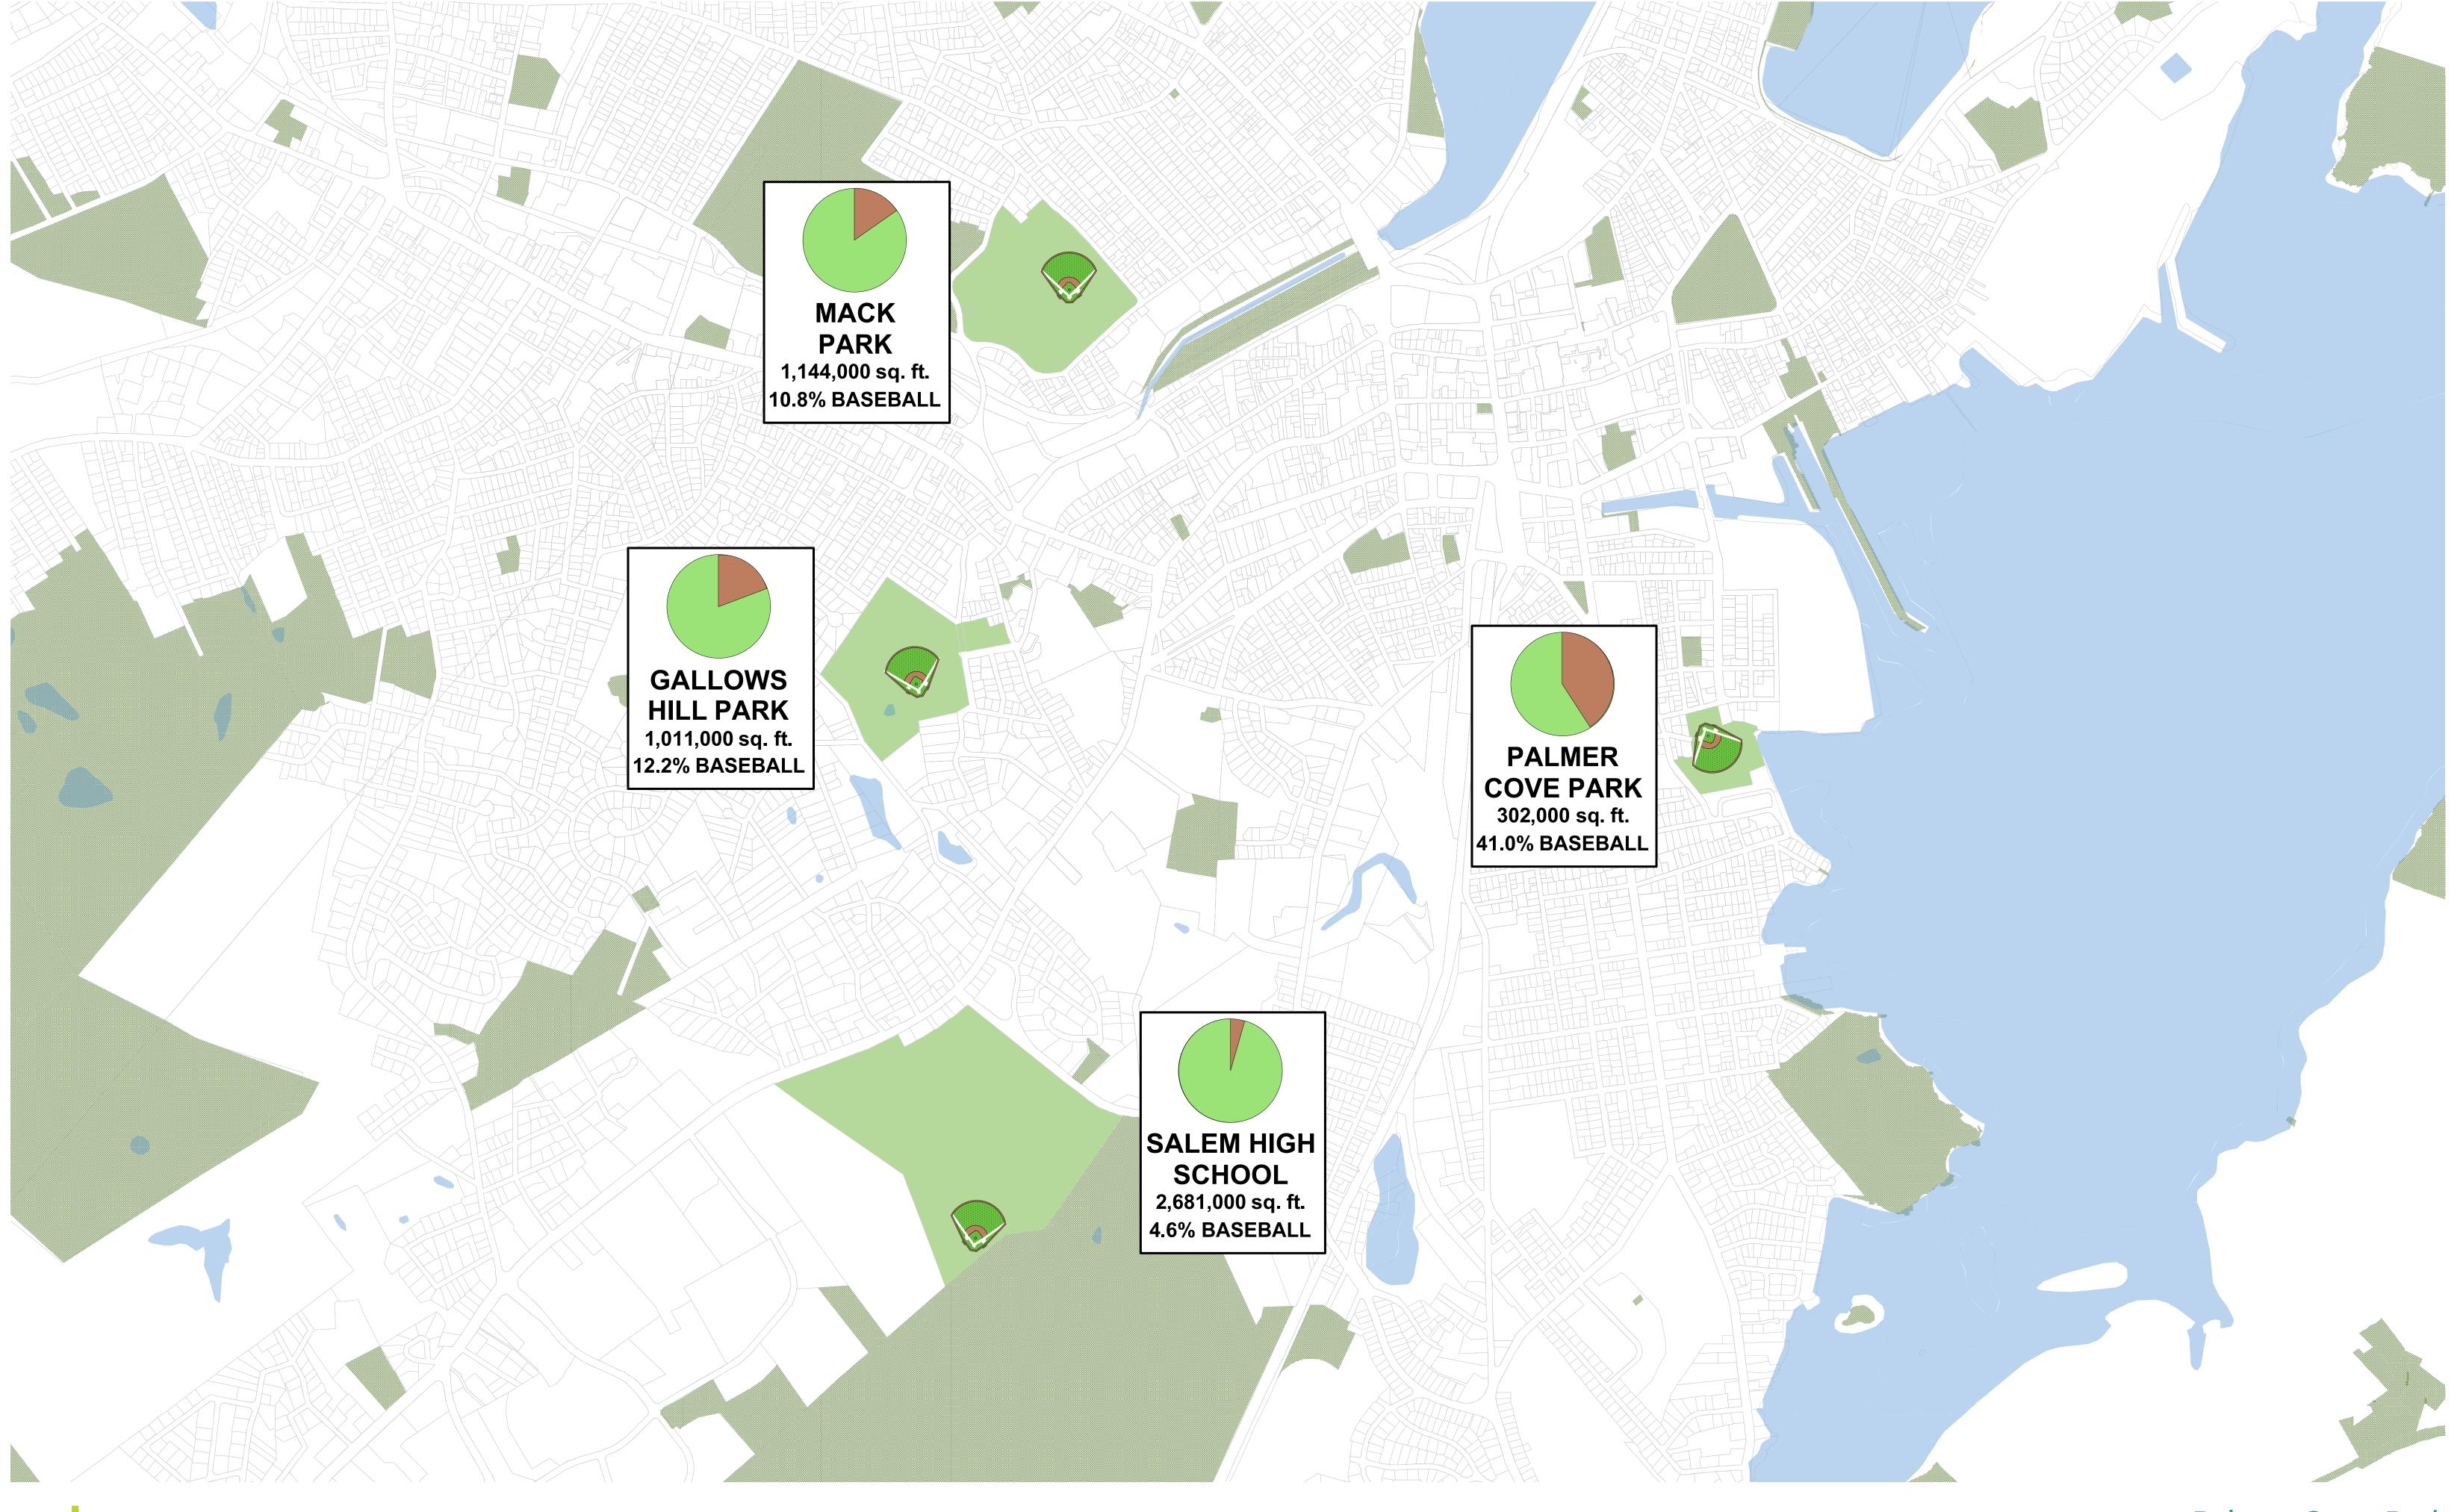

Top 10!

10 Basketball

General enjoyment of the outdoors and the waterfront rose to the top as the priority for Palmer Cove Park- weather its a spot to relax, bike, stroll or garden, people value this park as respite.

Other popular uses for the park were events and active recreation like basetball and baseball.

What would bring you to the park more?

Picnic Tables Public Bathrooms Cleaner Upkeep Field Point Tennis Courts Games Events Basketball Playground Security Garden Green Space Park Bike Path Water Police Presence Activities Safe Walking Attractive Clean Beller Maintained Landscaping Trees