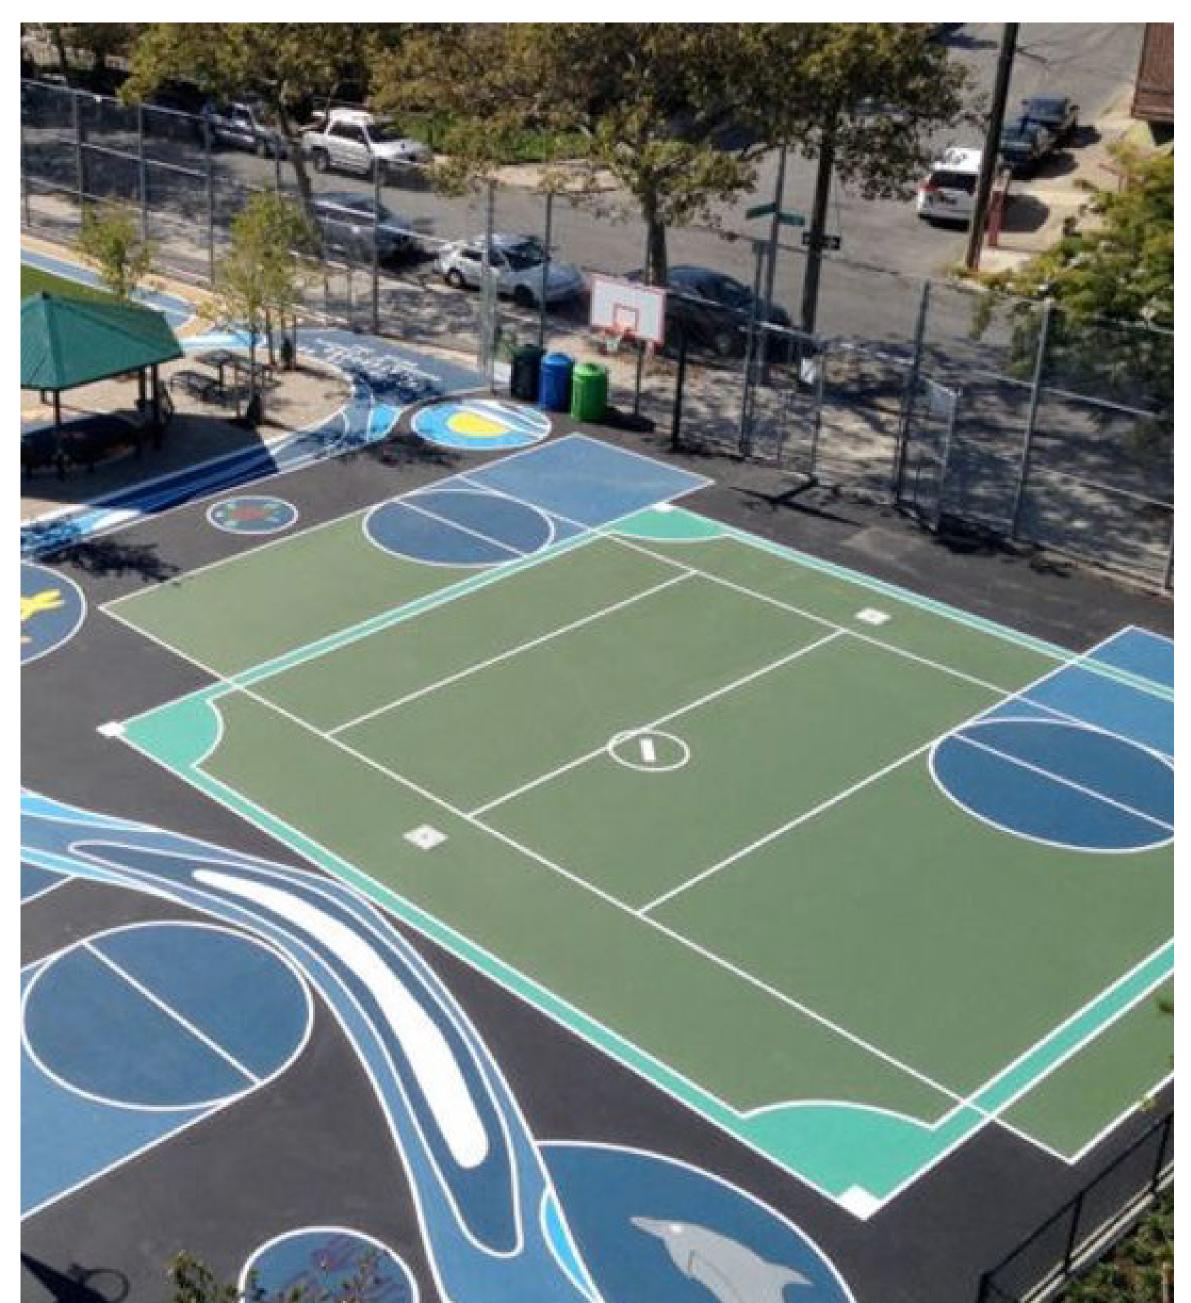

Top 10!

10 Basketball

General enjoyment of the outdoors and the waterfront rose to the top as the priority for Palmer Cove Park- weather its a spot to relax, bike, stroll or garden, people value this park as respite.

Other popular uses for the park were events and active recreation like basetball and baseball.

What would bring you to the park more?

Picnic Tables Public Bathrooms Cleaner Upkeep Field Point Tennis Courts Games Events Basketball Playground Security Garden Green Space Park Bike Path Water Police Presence Activities Safe Walking Attractive Clean Beller Maintained Landscaping Trees