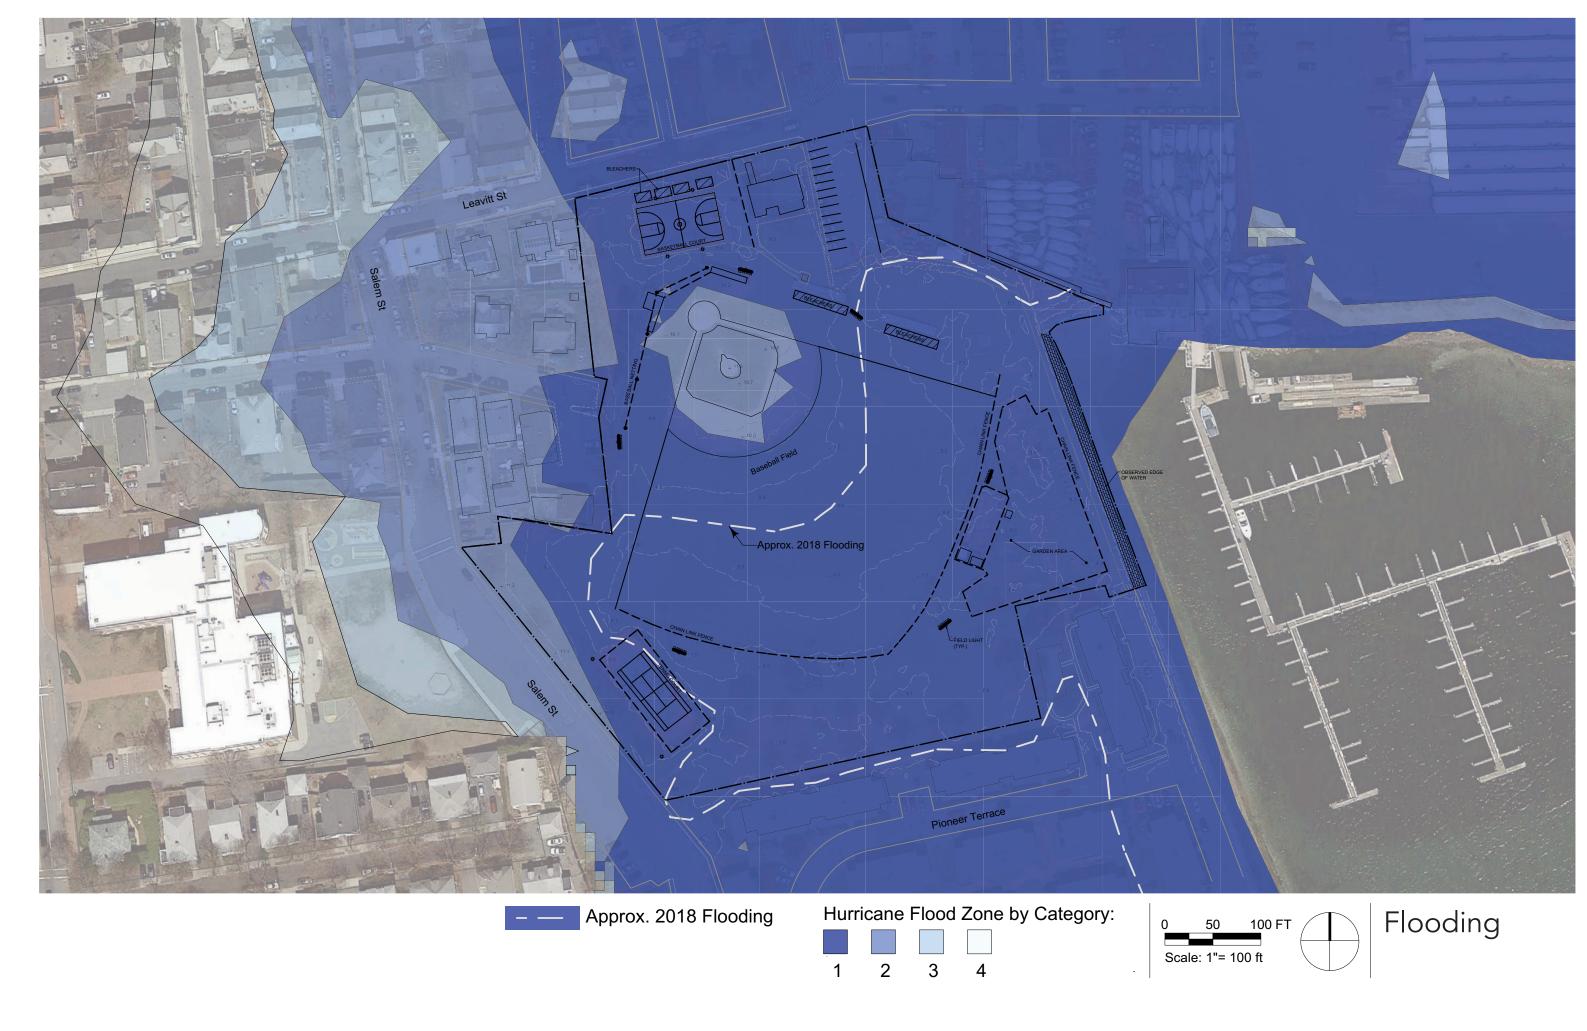

C

Palmer Cove Park
Working Grop Meeting 1
July 17, 2018



C

Palmer Cove Park
Working Grop Meeting 1
July 17, 2018



C

Palmer Cove Park
Working Grop Meeting 1
July 17, 2018





















# What is the nearest cross street to your home?



Most people who answered the survey live within a 5 minute walk of the park. Cross streets with more than one respondent are marked with a number.

What one word would you choose to describe Palmer Cove Park today?

Baseball Water Relaxing Desolate Dangerous Needs
Hidden Tired Unknown Peaceful Potential
Dumpy Neglected Comfortable
Underutilized Park Rundown Sad Run
Underused Beautiful Quiet Nice Neighborhood Outdated
Space

What one word would you WANT to use to describe Palmer Cove Park?

Exciting Seaside Active Utilized Clean Park Welcoming
Nice Fun Relaxing Vibrant Friendly Beautiful
Inclusive Safe Oasis Inviting Pleasant Green Family
Community Peaceful

The larger the word in the word cloud, the more times it was given as an