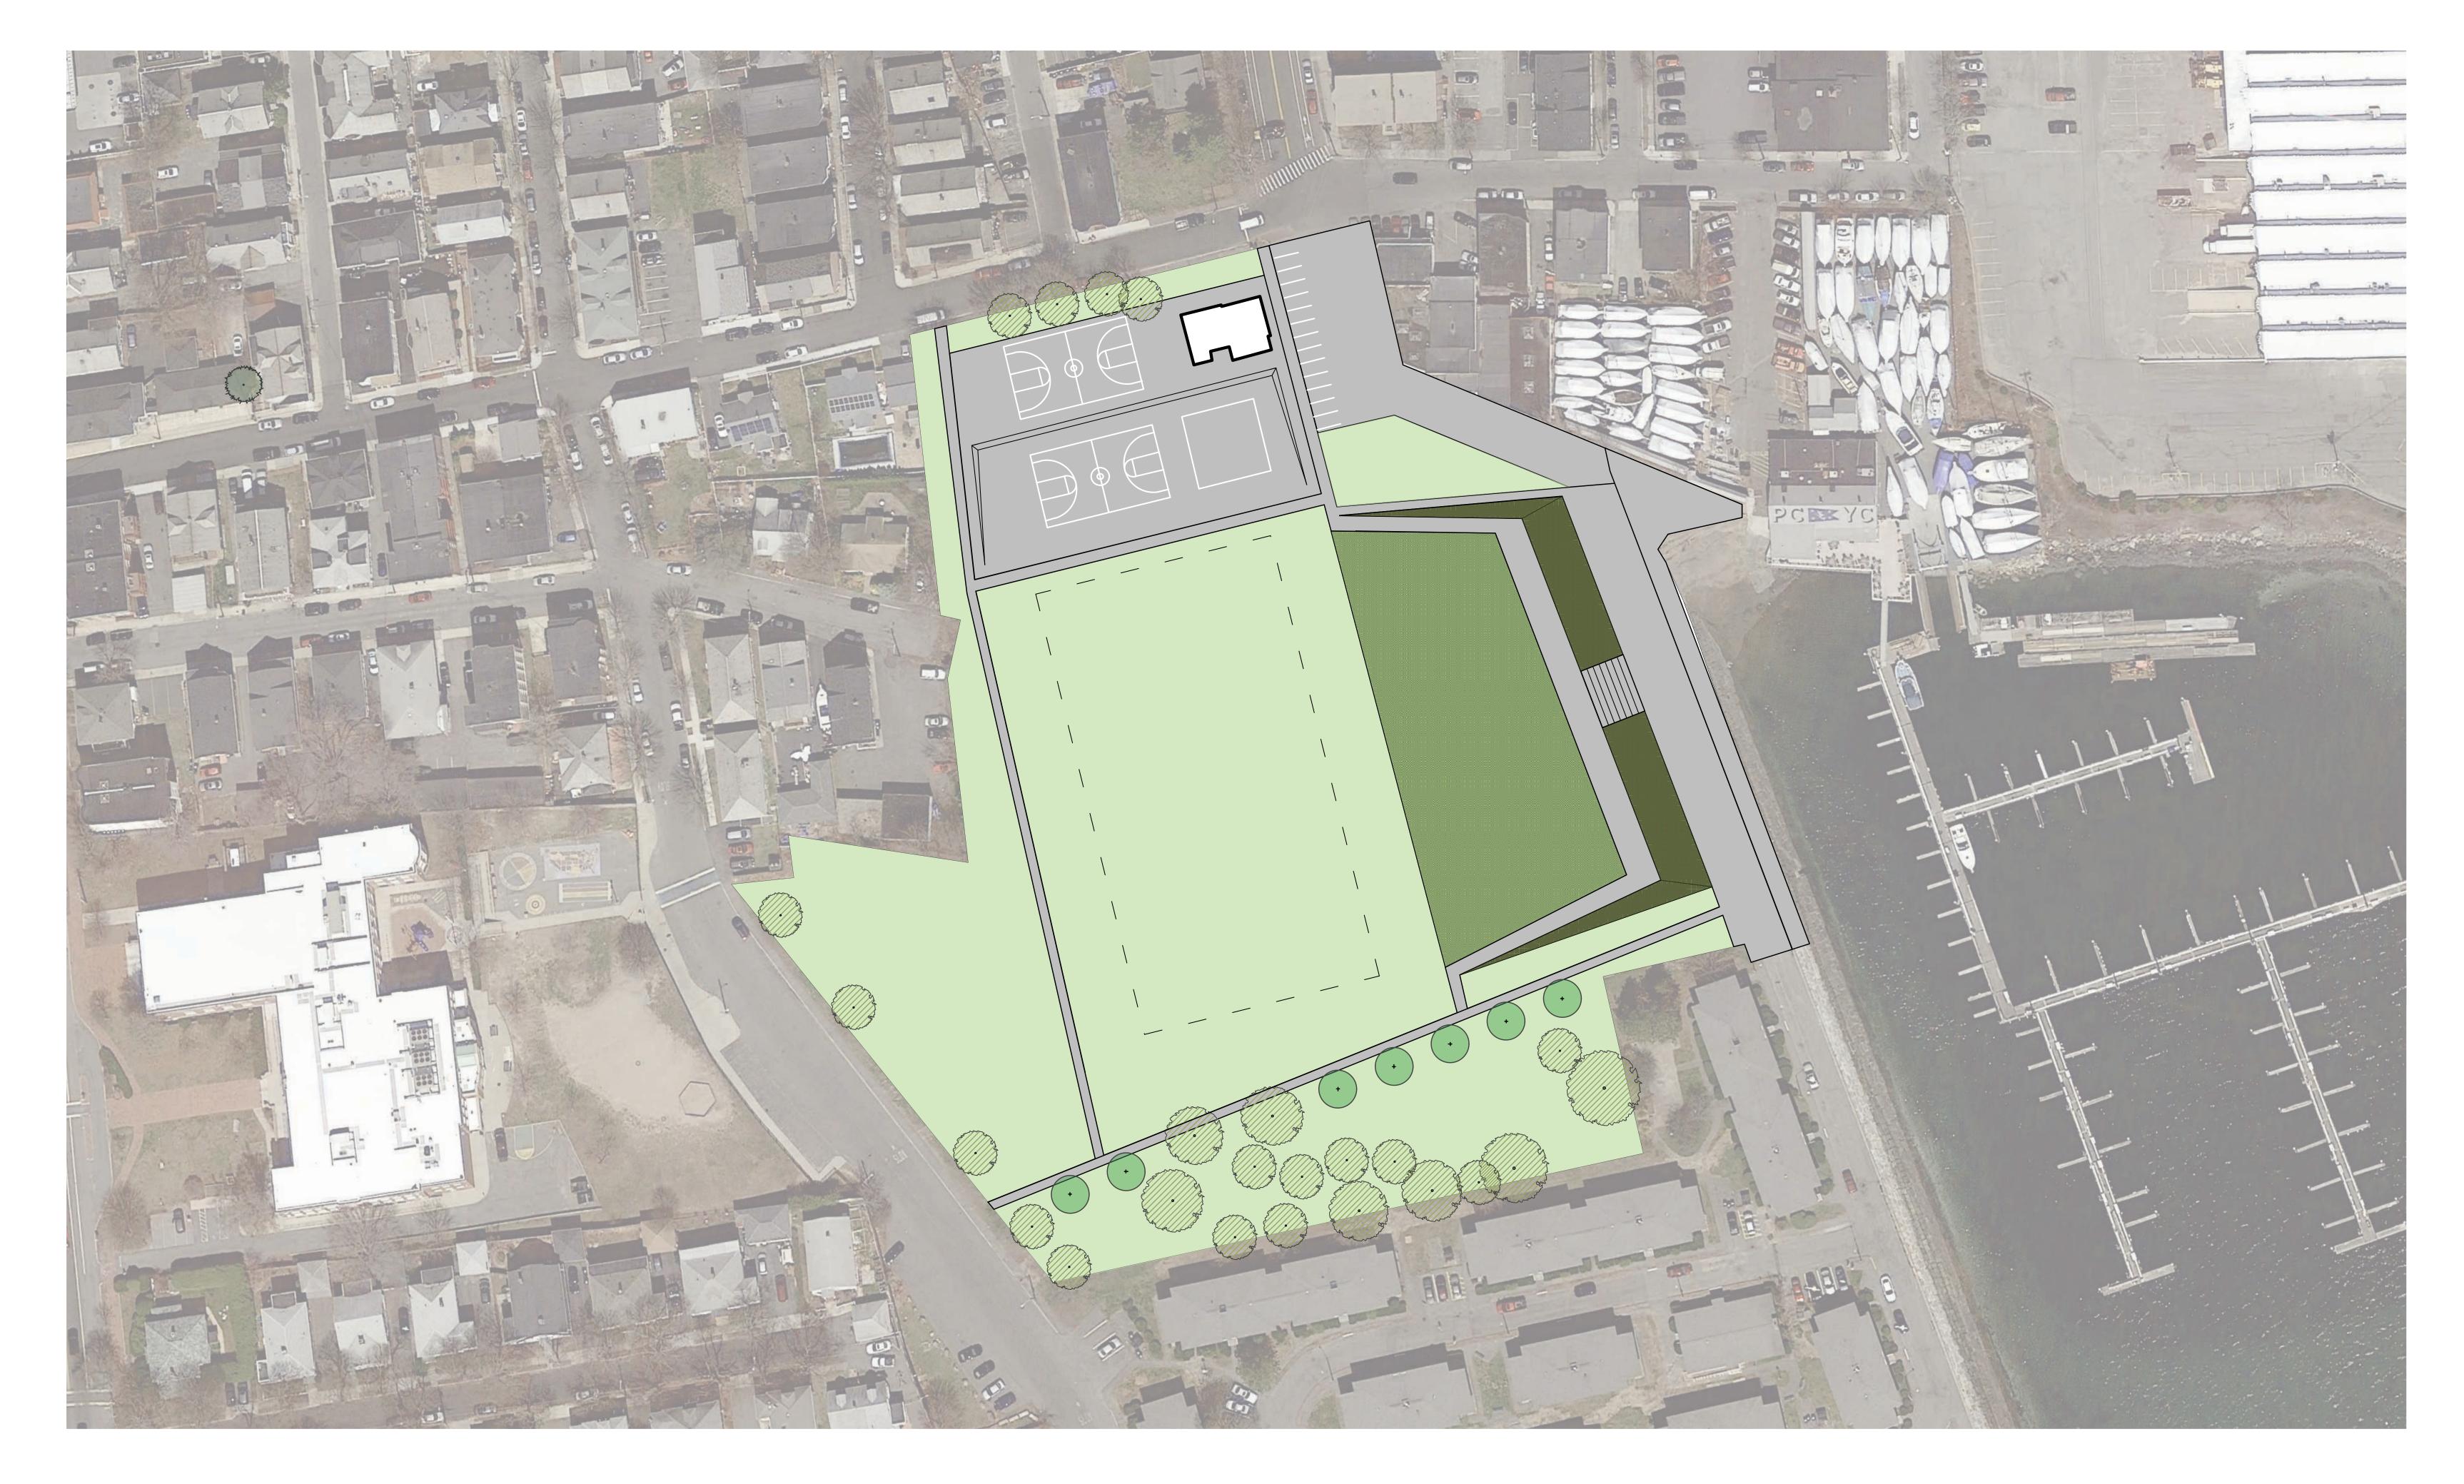

#### Funding Priorities

#### **Top 10 by Number of Votes**

### 1. Waterfront Plaza/Boardwalk

- 2. Add/Improve Trees
- 3. Boat Launch/Rental
- 4. Benchs
- 5. Add Walking Paths
- 6. Add Trashcans
- 7. Add Picnic Tables
- 8. Improve Baseball Field
- 9. Improve Community Garden
- 10. Create Swimming Area

#### **Top 10 by Money Allocated**

## 1. Waterfront Plaza/Boardwalk

- 2. Improve Baseball Field
- 3. Add/Improve Trees
- 4. Boat Launch/Rental
- 5. Create a Swimming area
- 6. Improve Flood Protection
- 7. Improve Community Garden
- 8. Add Walking Paths
- 9. Add Benches
- 10. Add Trashcans

When we look at how people said they would allocate money for the park, we see that the same items rise to the top if we look at the number of people who wanted to spend money on an improvement, and if we look at the total number of dollars people wanted to put towards each item.