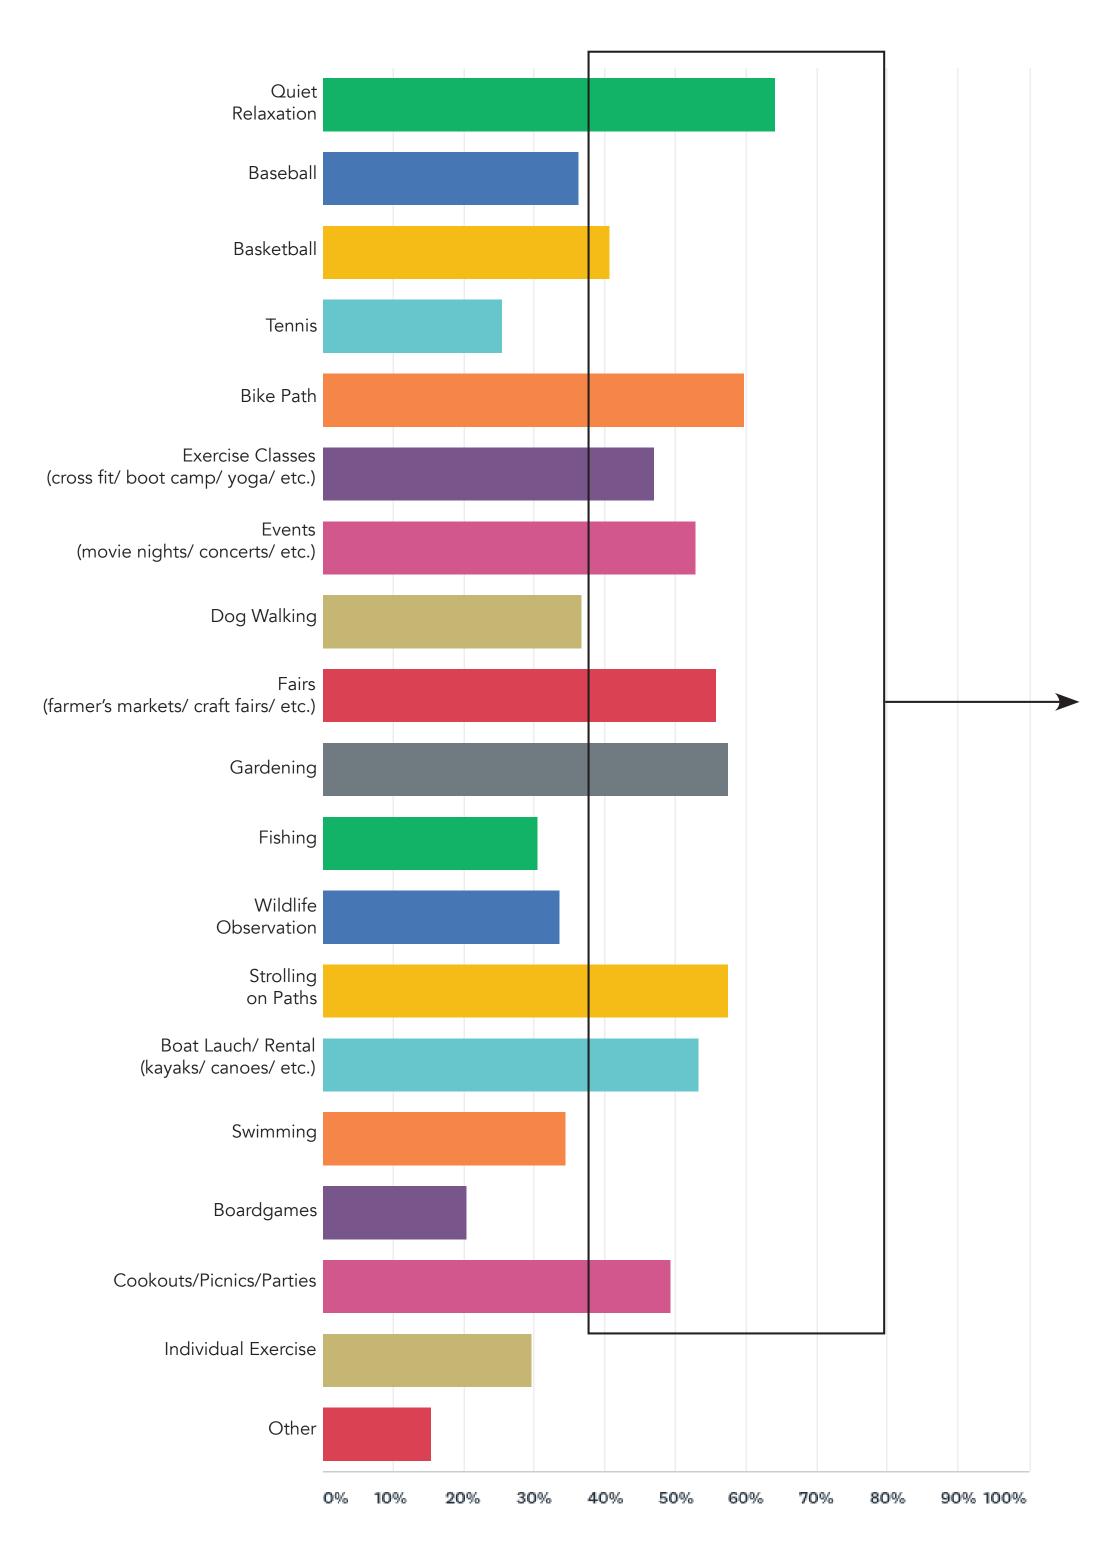

Top 10!

10 Basketball

General enjoyment of the outdoors and the waterfront rose to the top as the priority for Palmer Cove Park- weather its a spot to relax, bike, stroll or garden, people value this park as respite.

Other popular uses for the park were events and active recreation like basetball and baseball.

What would bring you to the park more?

Picnic Tables Public Bathrooms Cleaner Upkeep Field Point Tennis Courts Games Events Basketball Playground Security Garden Green Space Park Bike Path Water Police Presence Activities Safe Walking Attractive Clean Beller Maintained Landscaping Trees