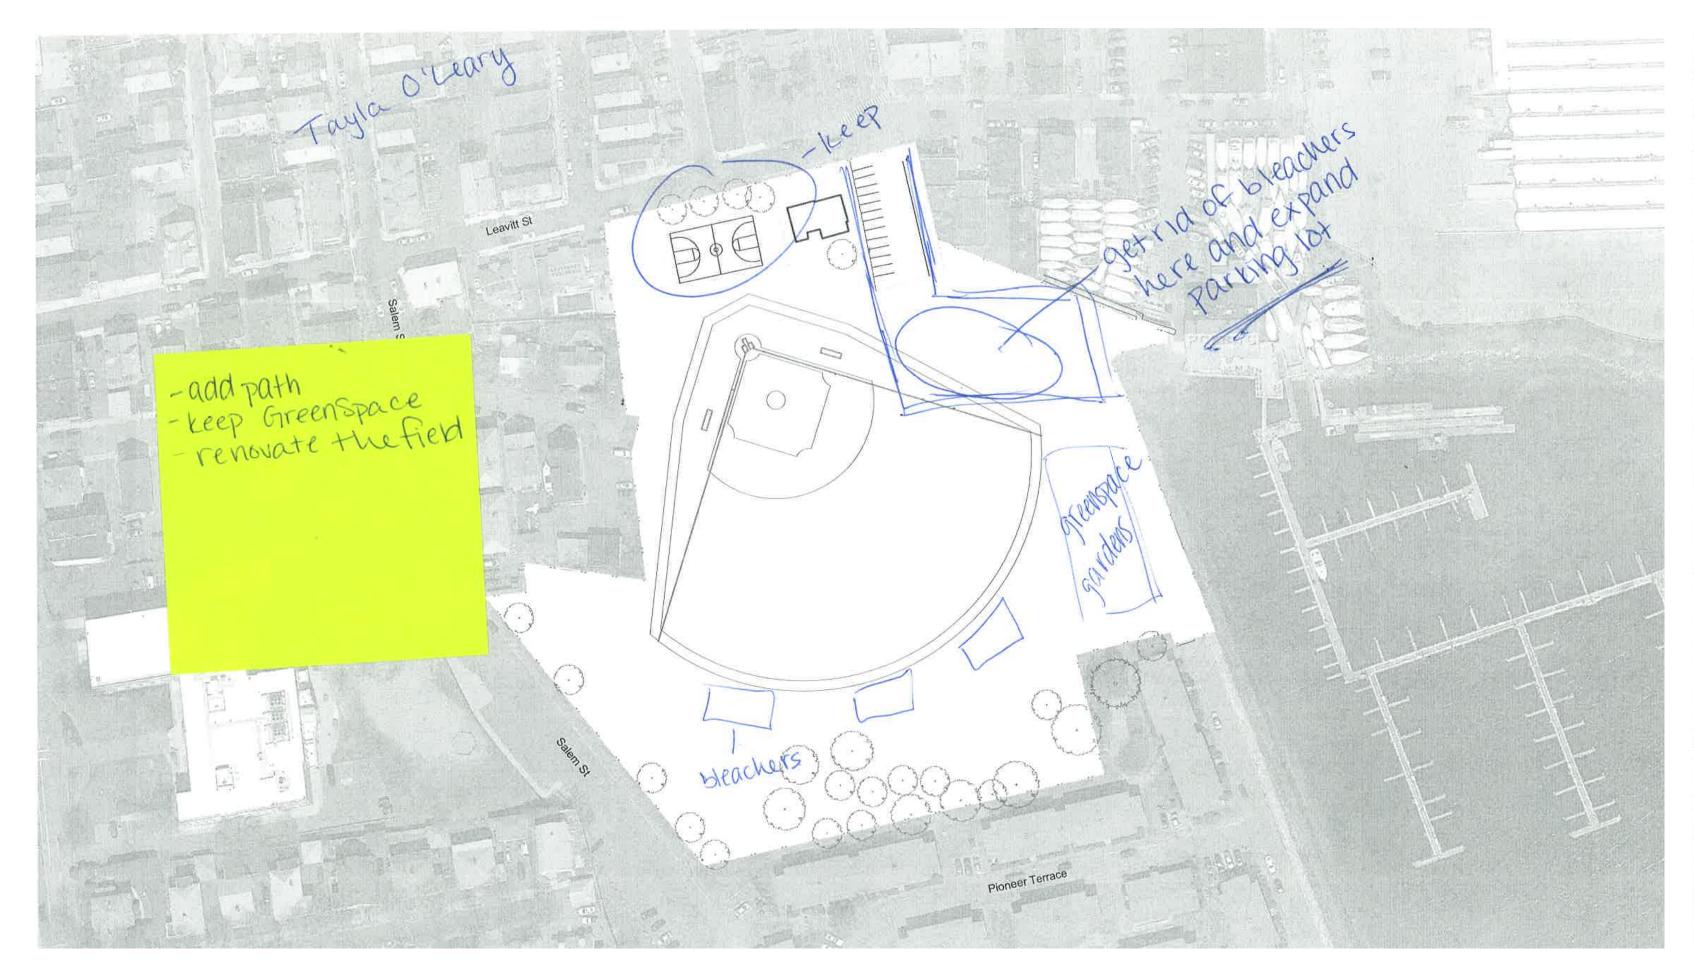

Top 10!

10 Basketball

General enjoyment of the outdoors and the waterfront rose to the top as the priority for Palmer Cove Park- weather its a spot to relax, bike, stroll or garden, people value this park as respite.

Other popular uses for the park were events and active recreation like basetball and baseball.

What would bring you to the park more?

Picnic Tables Public Bathrooms Cleaner Upkeep Field Point Tennis Courts Games Events Basketball Playground Security Garden Green Space Park Bike Path Water Police Presence Activities Safe Walking Attractive Clean Beller Maintained Landscaping Trees