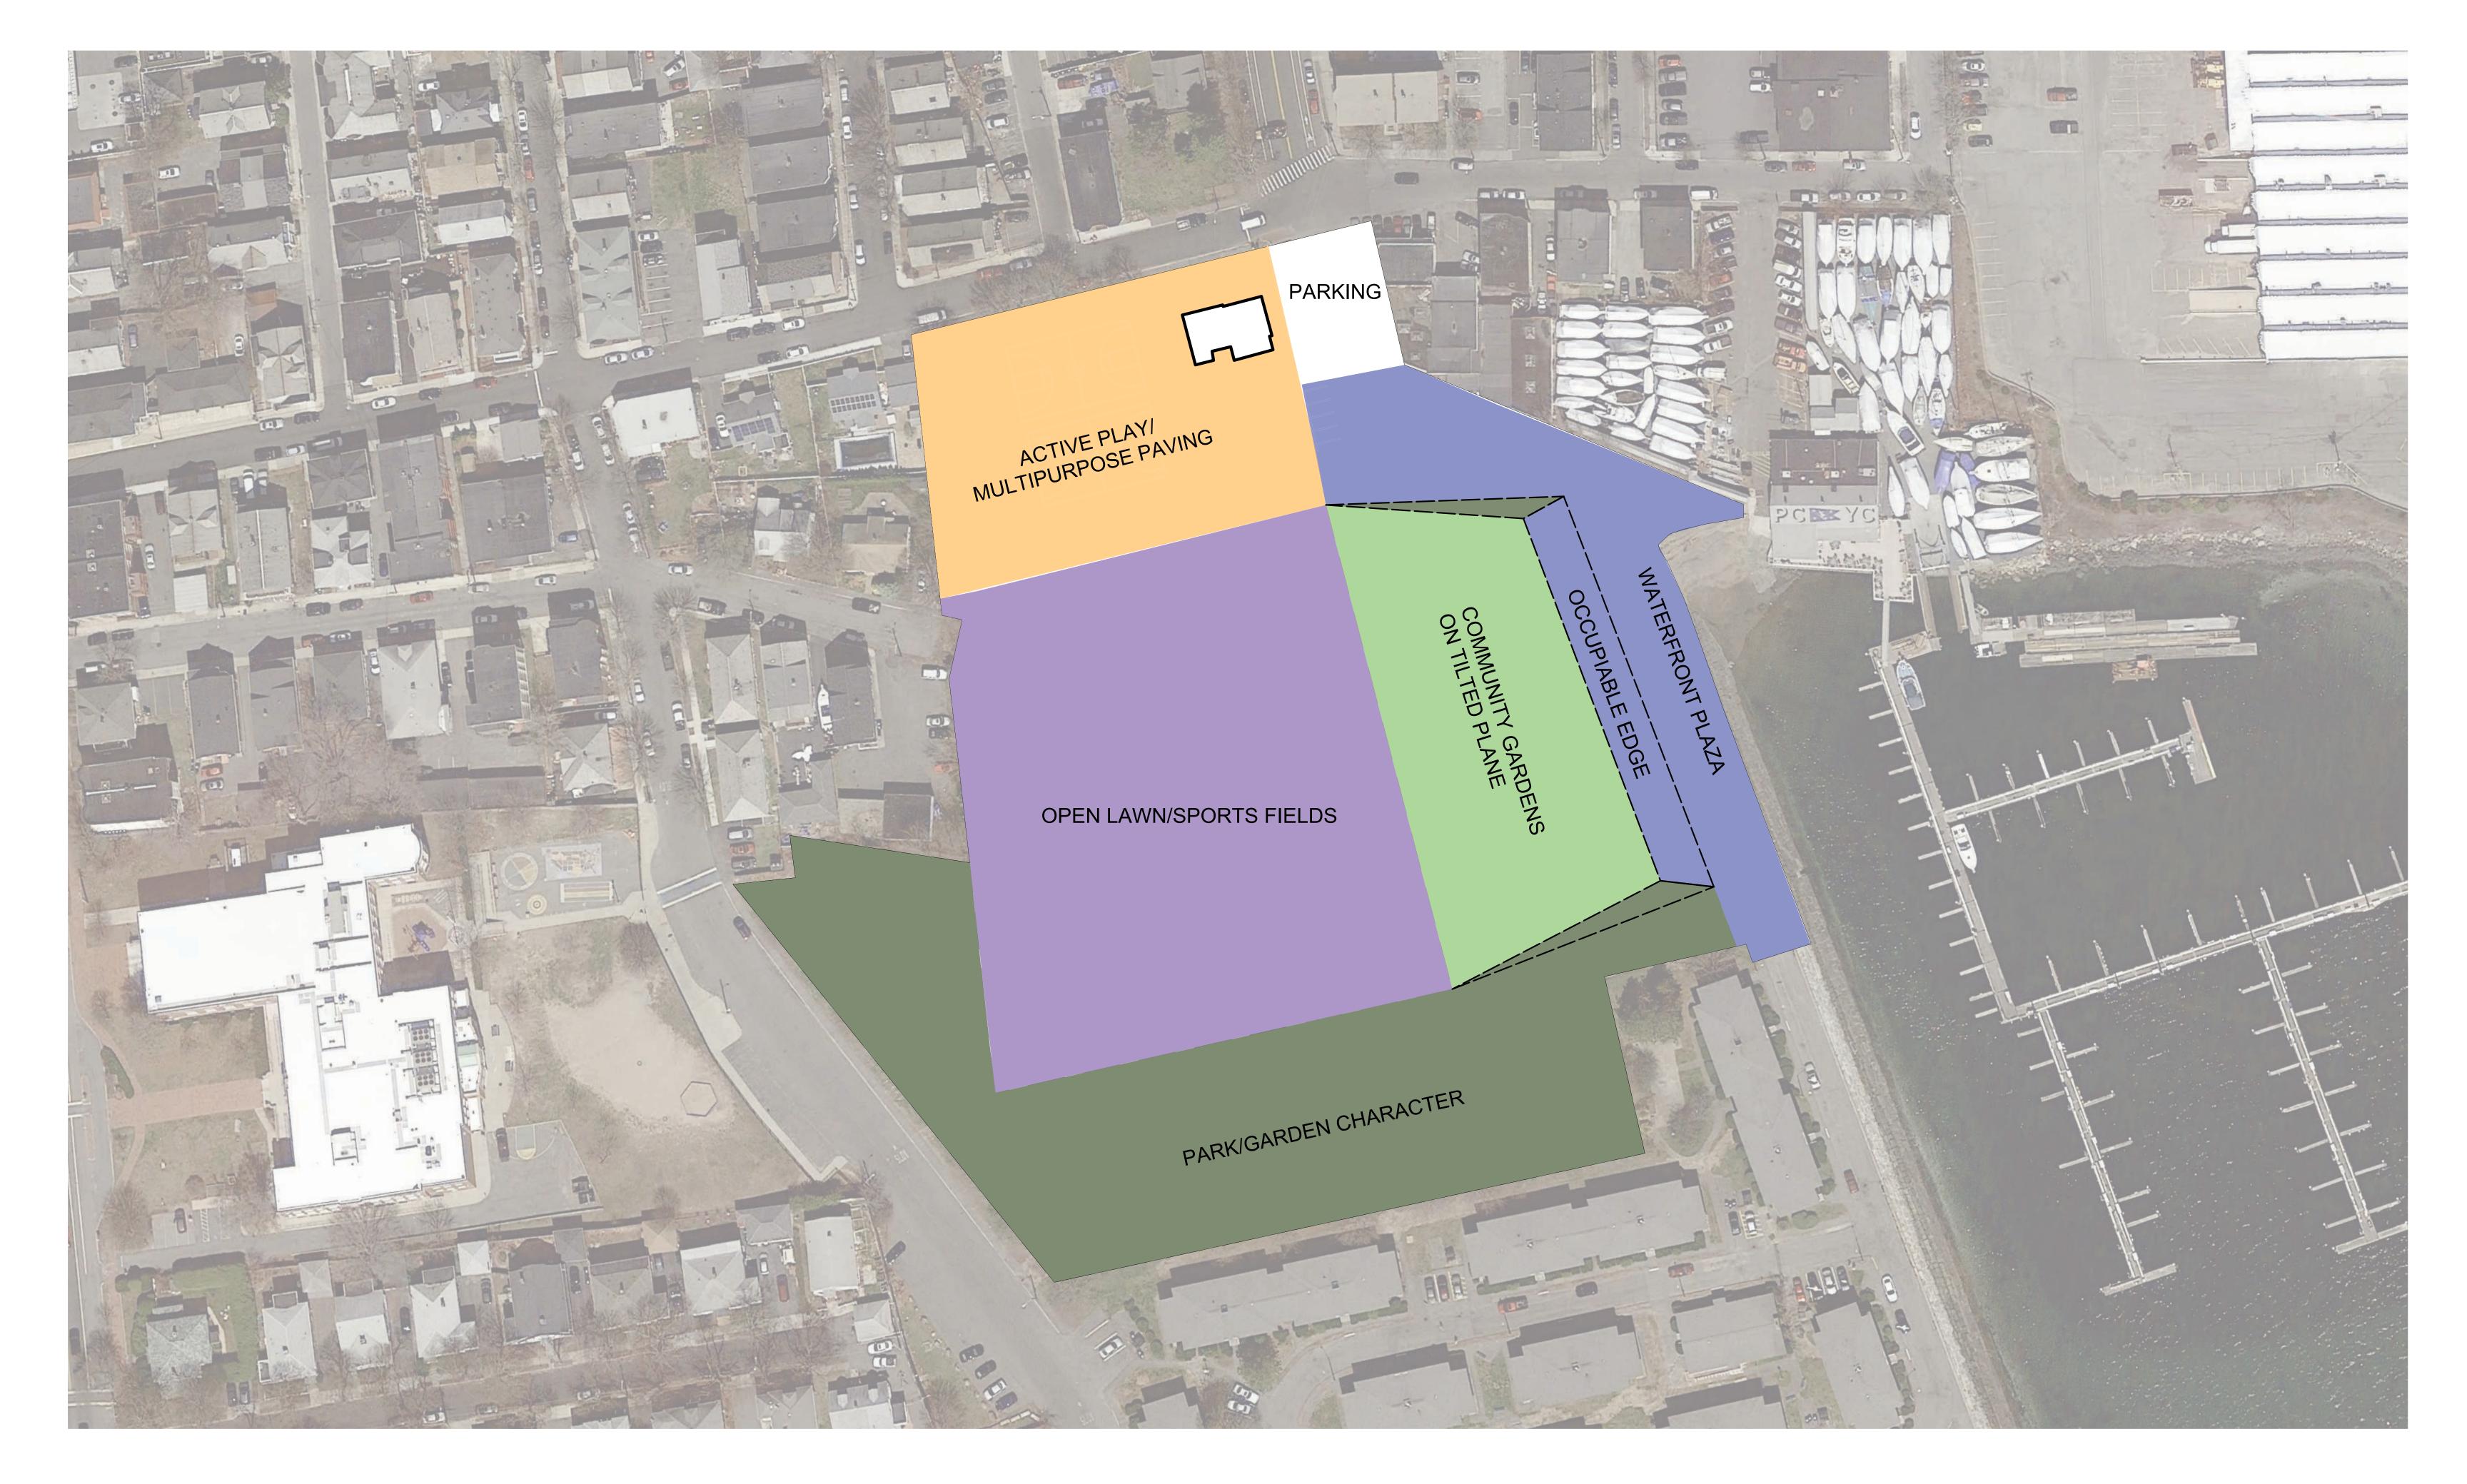

#### Funding Priorities

#### **Top 10 by Number of Votes**

### 1. Waterfront Plaza/Boardwalk

- 2. Add/Improve Trees
- 3. Boat Launch/Rental
- 4. Benchs
- 5. Add Walking Paths
- 6. Add Trashcans
- 7. Add Picnic Tables
- 8. Improve Baseball Field
- 9. Improve Community Garden
- 10. Create Swimming Area

#### **Top 10 by Money Allocated**

## 1. Waterfront Plaza/Boardwalk

- 2. Improve Baseball Field
- 3. Add/Improve Trees
- 4. Boat Launch/Rental
- 5. Create a Swimming area
- 6. Improve Flood Protection
- 7. Improve Community Garden
- 8. Add Walking Paths
- 9. Add Benches
- 10. Add Trashcans

When we look at how people said they would allocate money for the park, we see that the same items rise to the top if we look at the number of people who wanted to spend money on an improvement, and if we look at the total number of dollars people wanted to put towards each item.