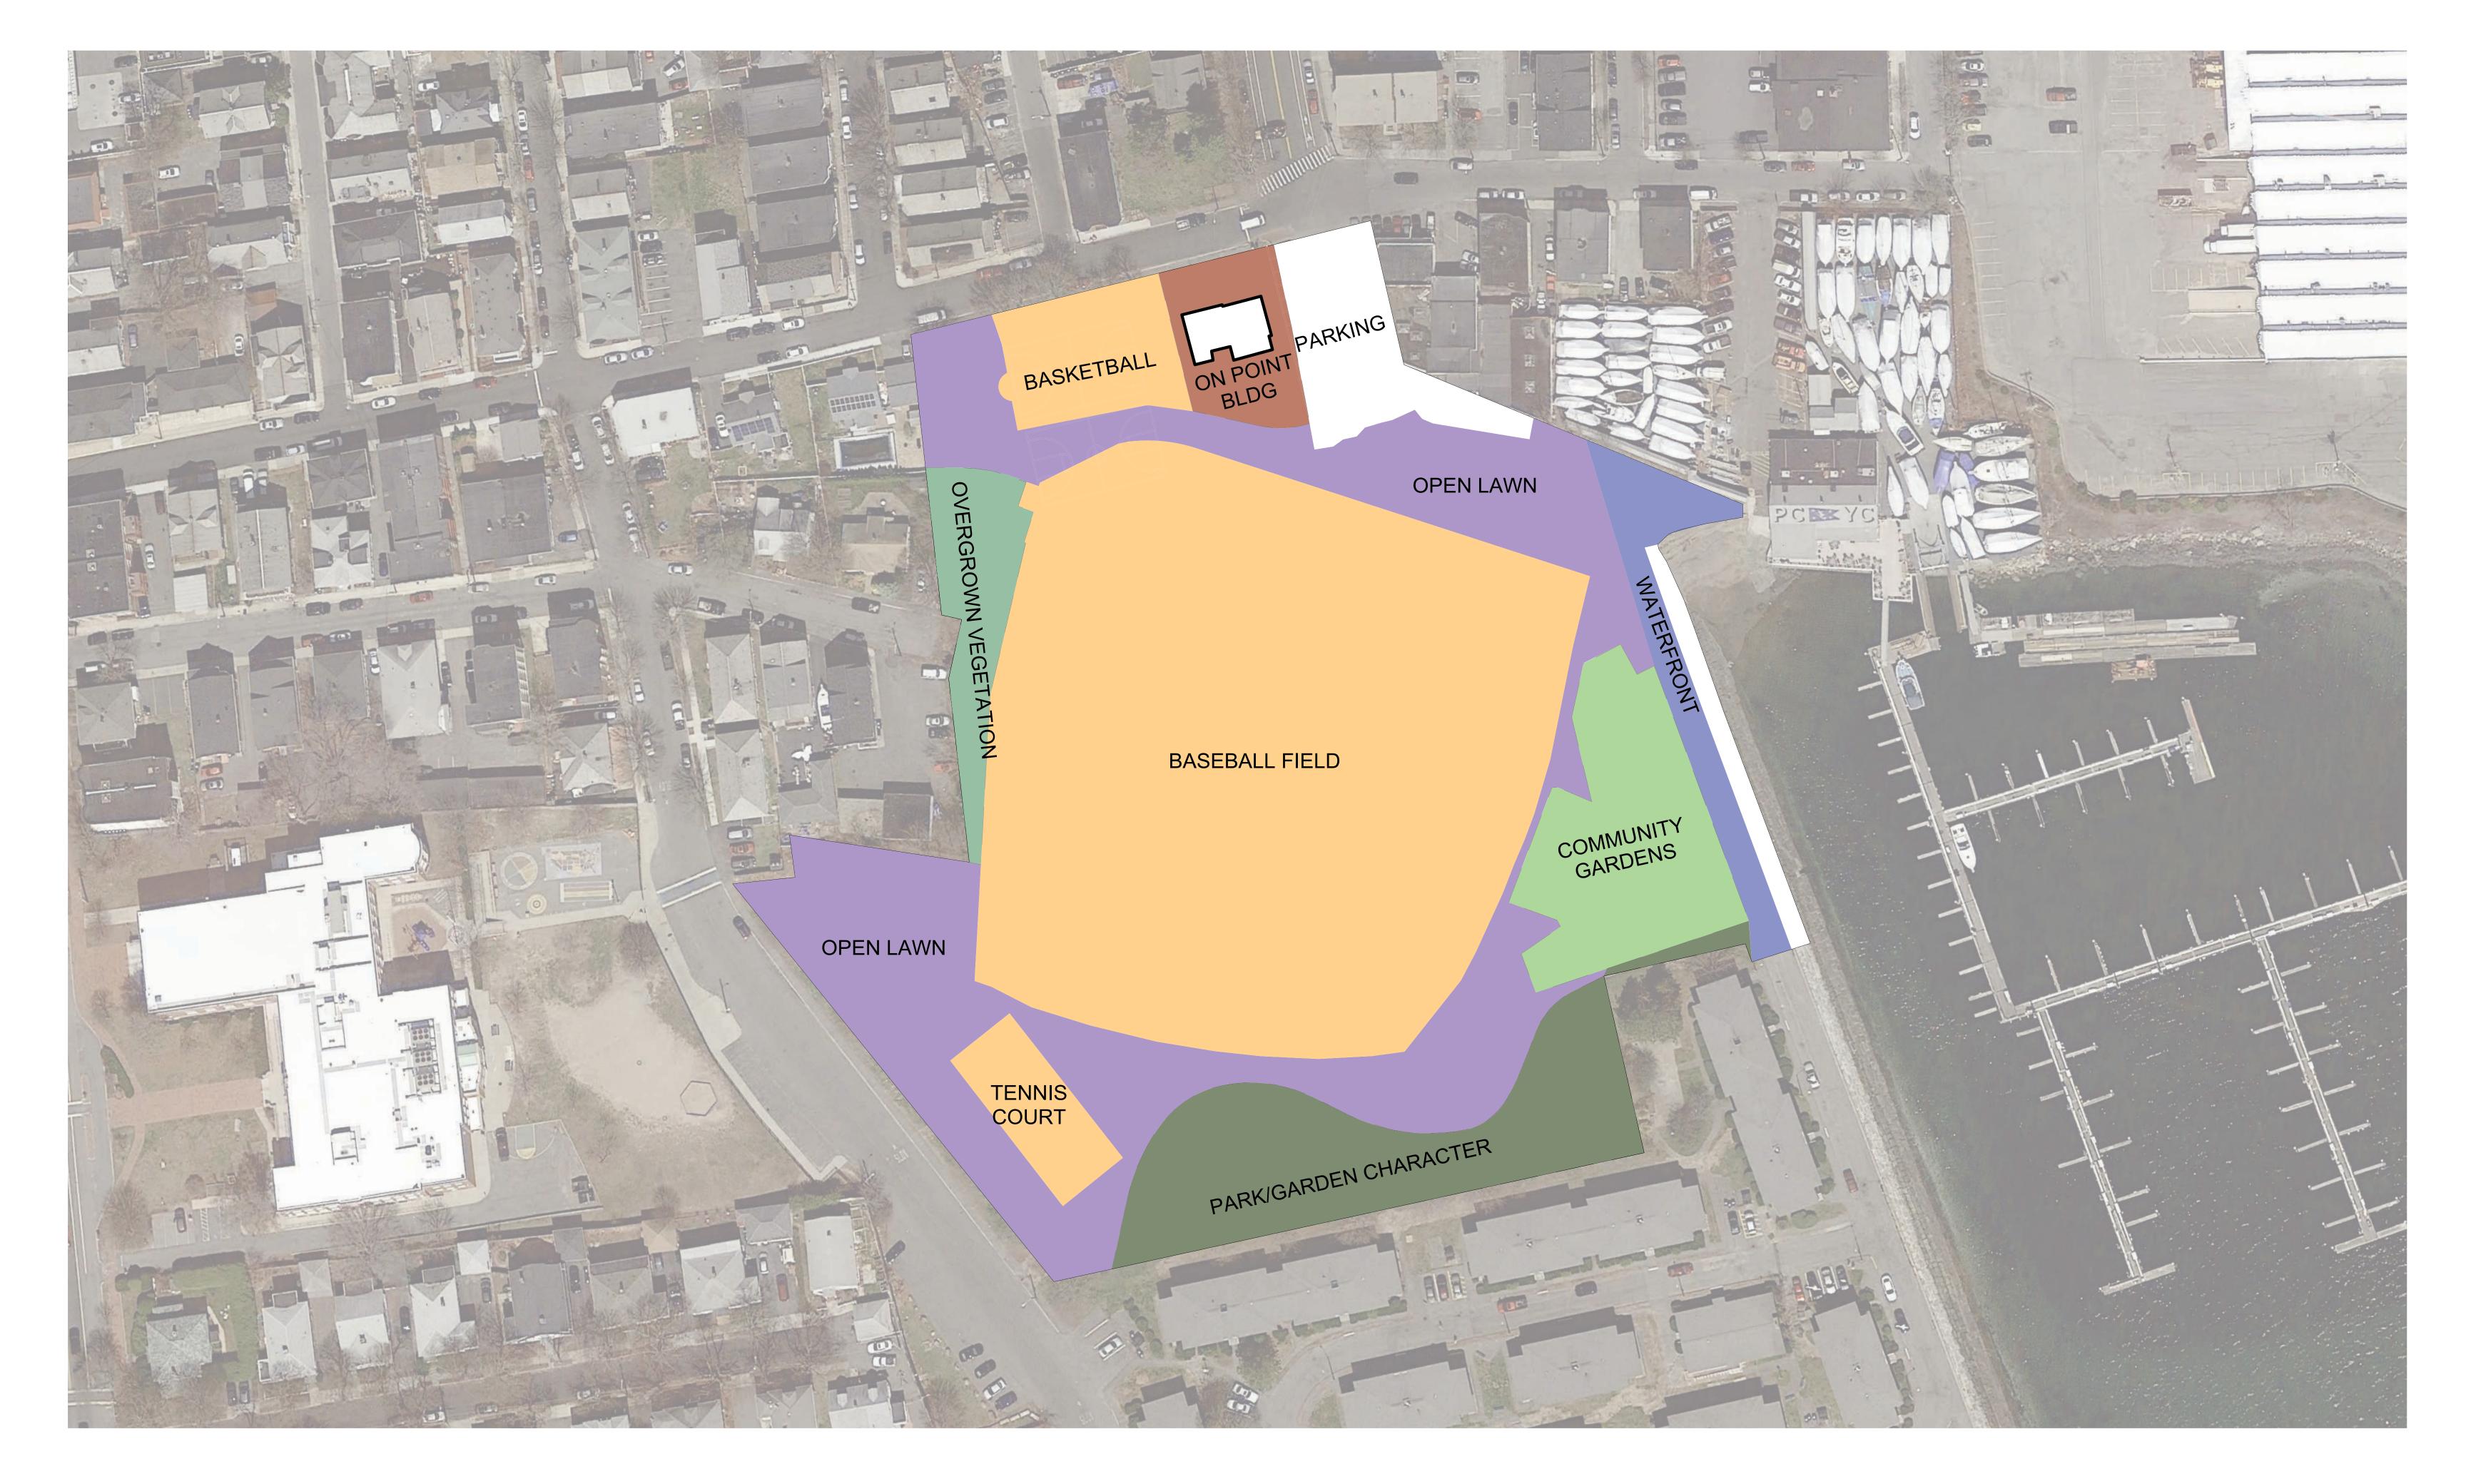

# DESIGN GOALS

- ° Strengthen successful existing programs
- ° Provide improved waterfront connection
- Add opportunities for passive recreation
- ° Plan for resiliency to climate change