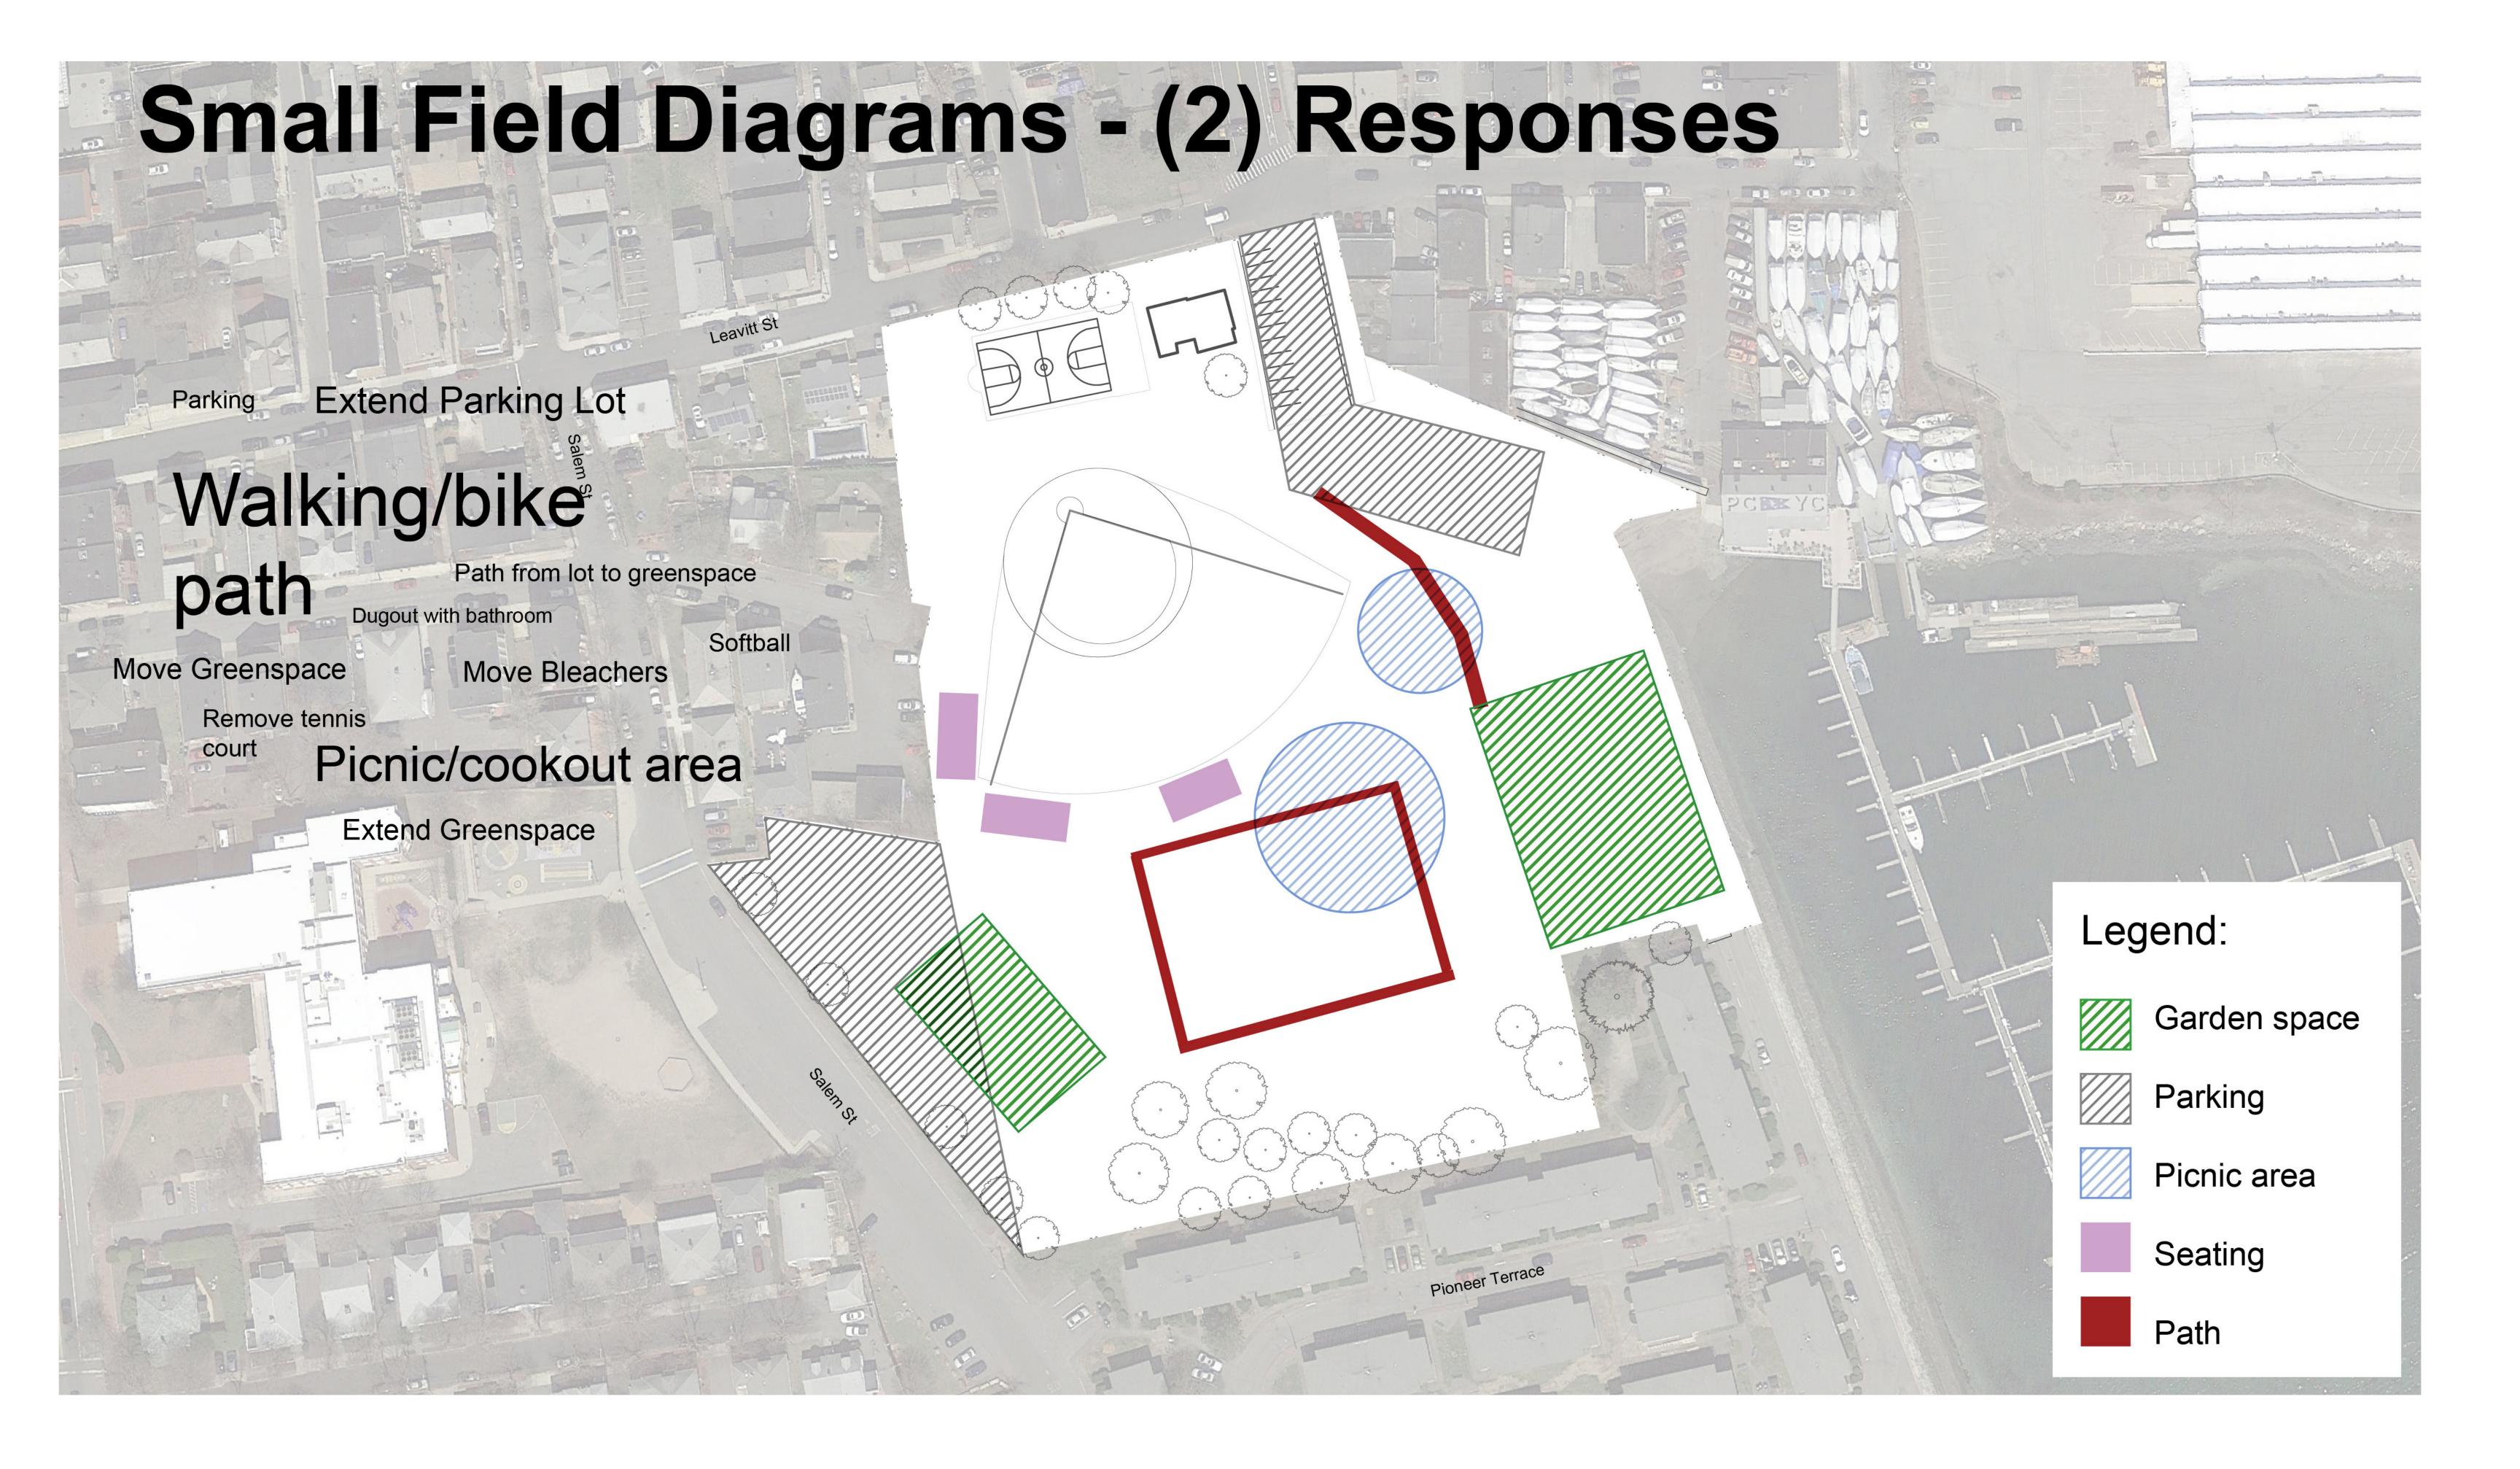

# DESIGN GOALS

- ° Strengthen successful existing programs
- ° Provide improved waterfront connection
- Add opportunities for passive recreation
- ° Plan for resiliency to climate change