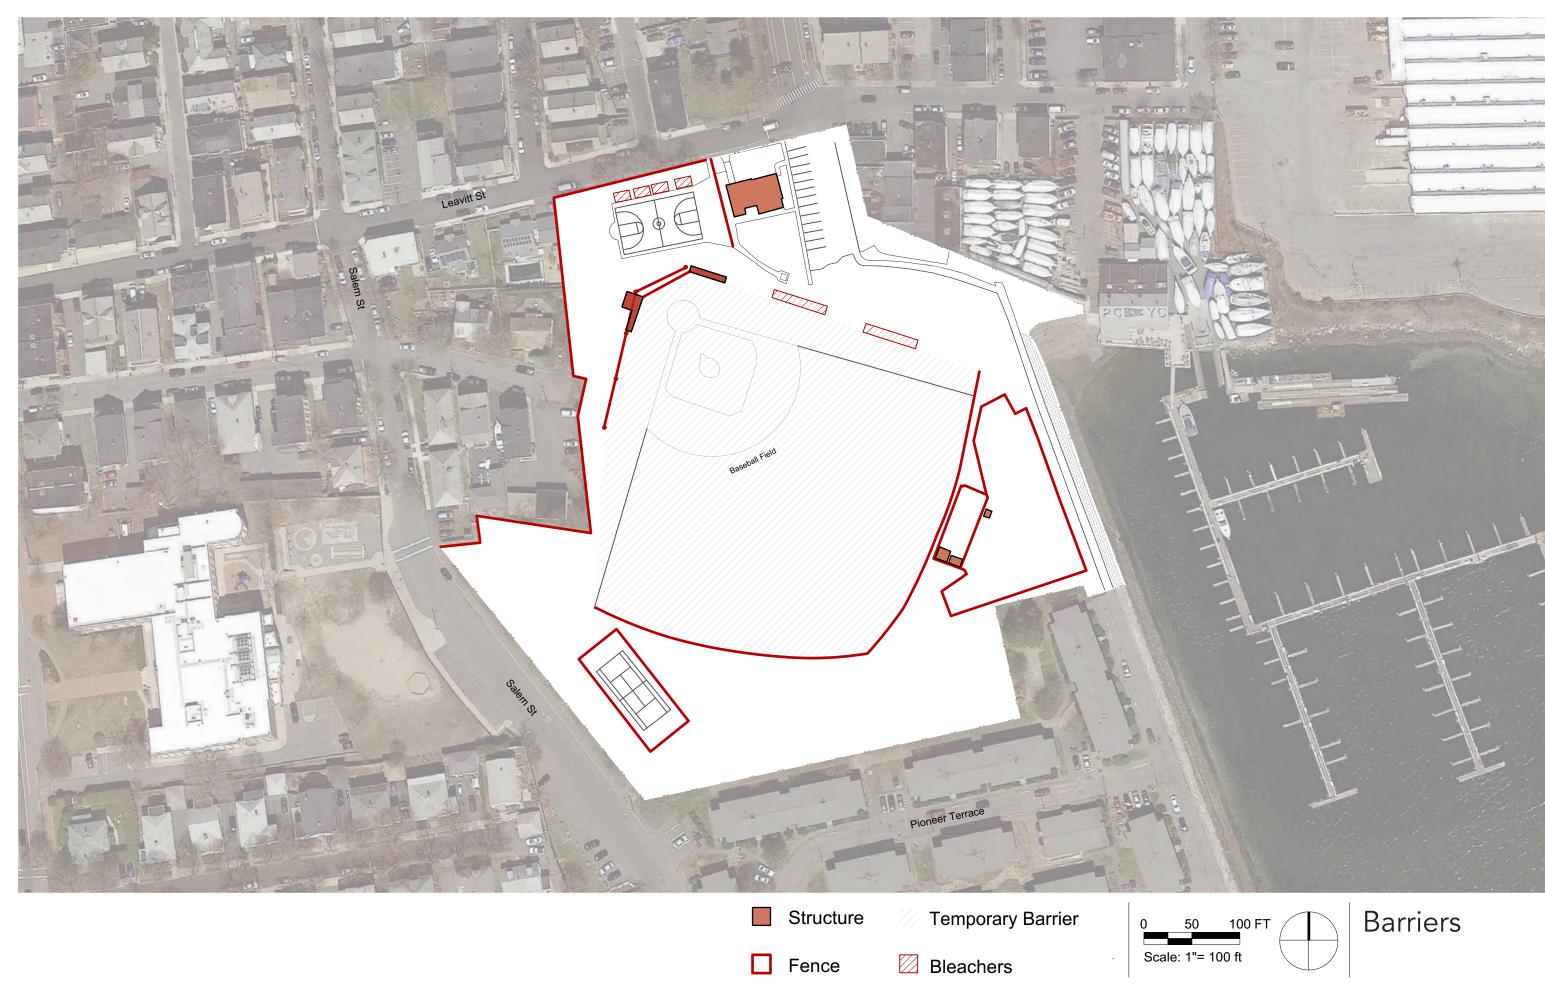

C

Palmer Cove Park
Working Grop Meeting 1
July 17, 2018



C

Palmer Cove Park
Working Grop Meeting 1
July 17, 2018



C

Palmer Cove Park
Working Grop Meeting 1
July 17, 2018





















# What is the nearest cross street to your home?



Most people who answered the survey live within a 5 minute walk of the park. Cross streets with more than one respondent are marked with a number.

What one word would you choose to describe Palmer Cove Park today?

Baseball Water Relaxing Desolate Dangerous Needs
Hidden Tired Unknown Peaceful Potential
Dumpy Neglected Comfortable
Underutilized Park Rundown Sad Run
Underused Beautiful Quiet Nice Neighborhood Outdated
Space

What one word would you WANT to use to describe Palmer Cove Park?

Exciting Seaside Active Utilized Clean Park Welcoming
Nice Fun Relaxing Vibrant Friendly Beautiful
Inclusive Safe Oasis Inviting Pleasant Green Family
Community Peaceful

The larger the word in the word cloud, the more times it was given as an a