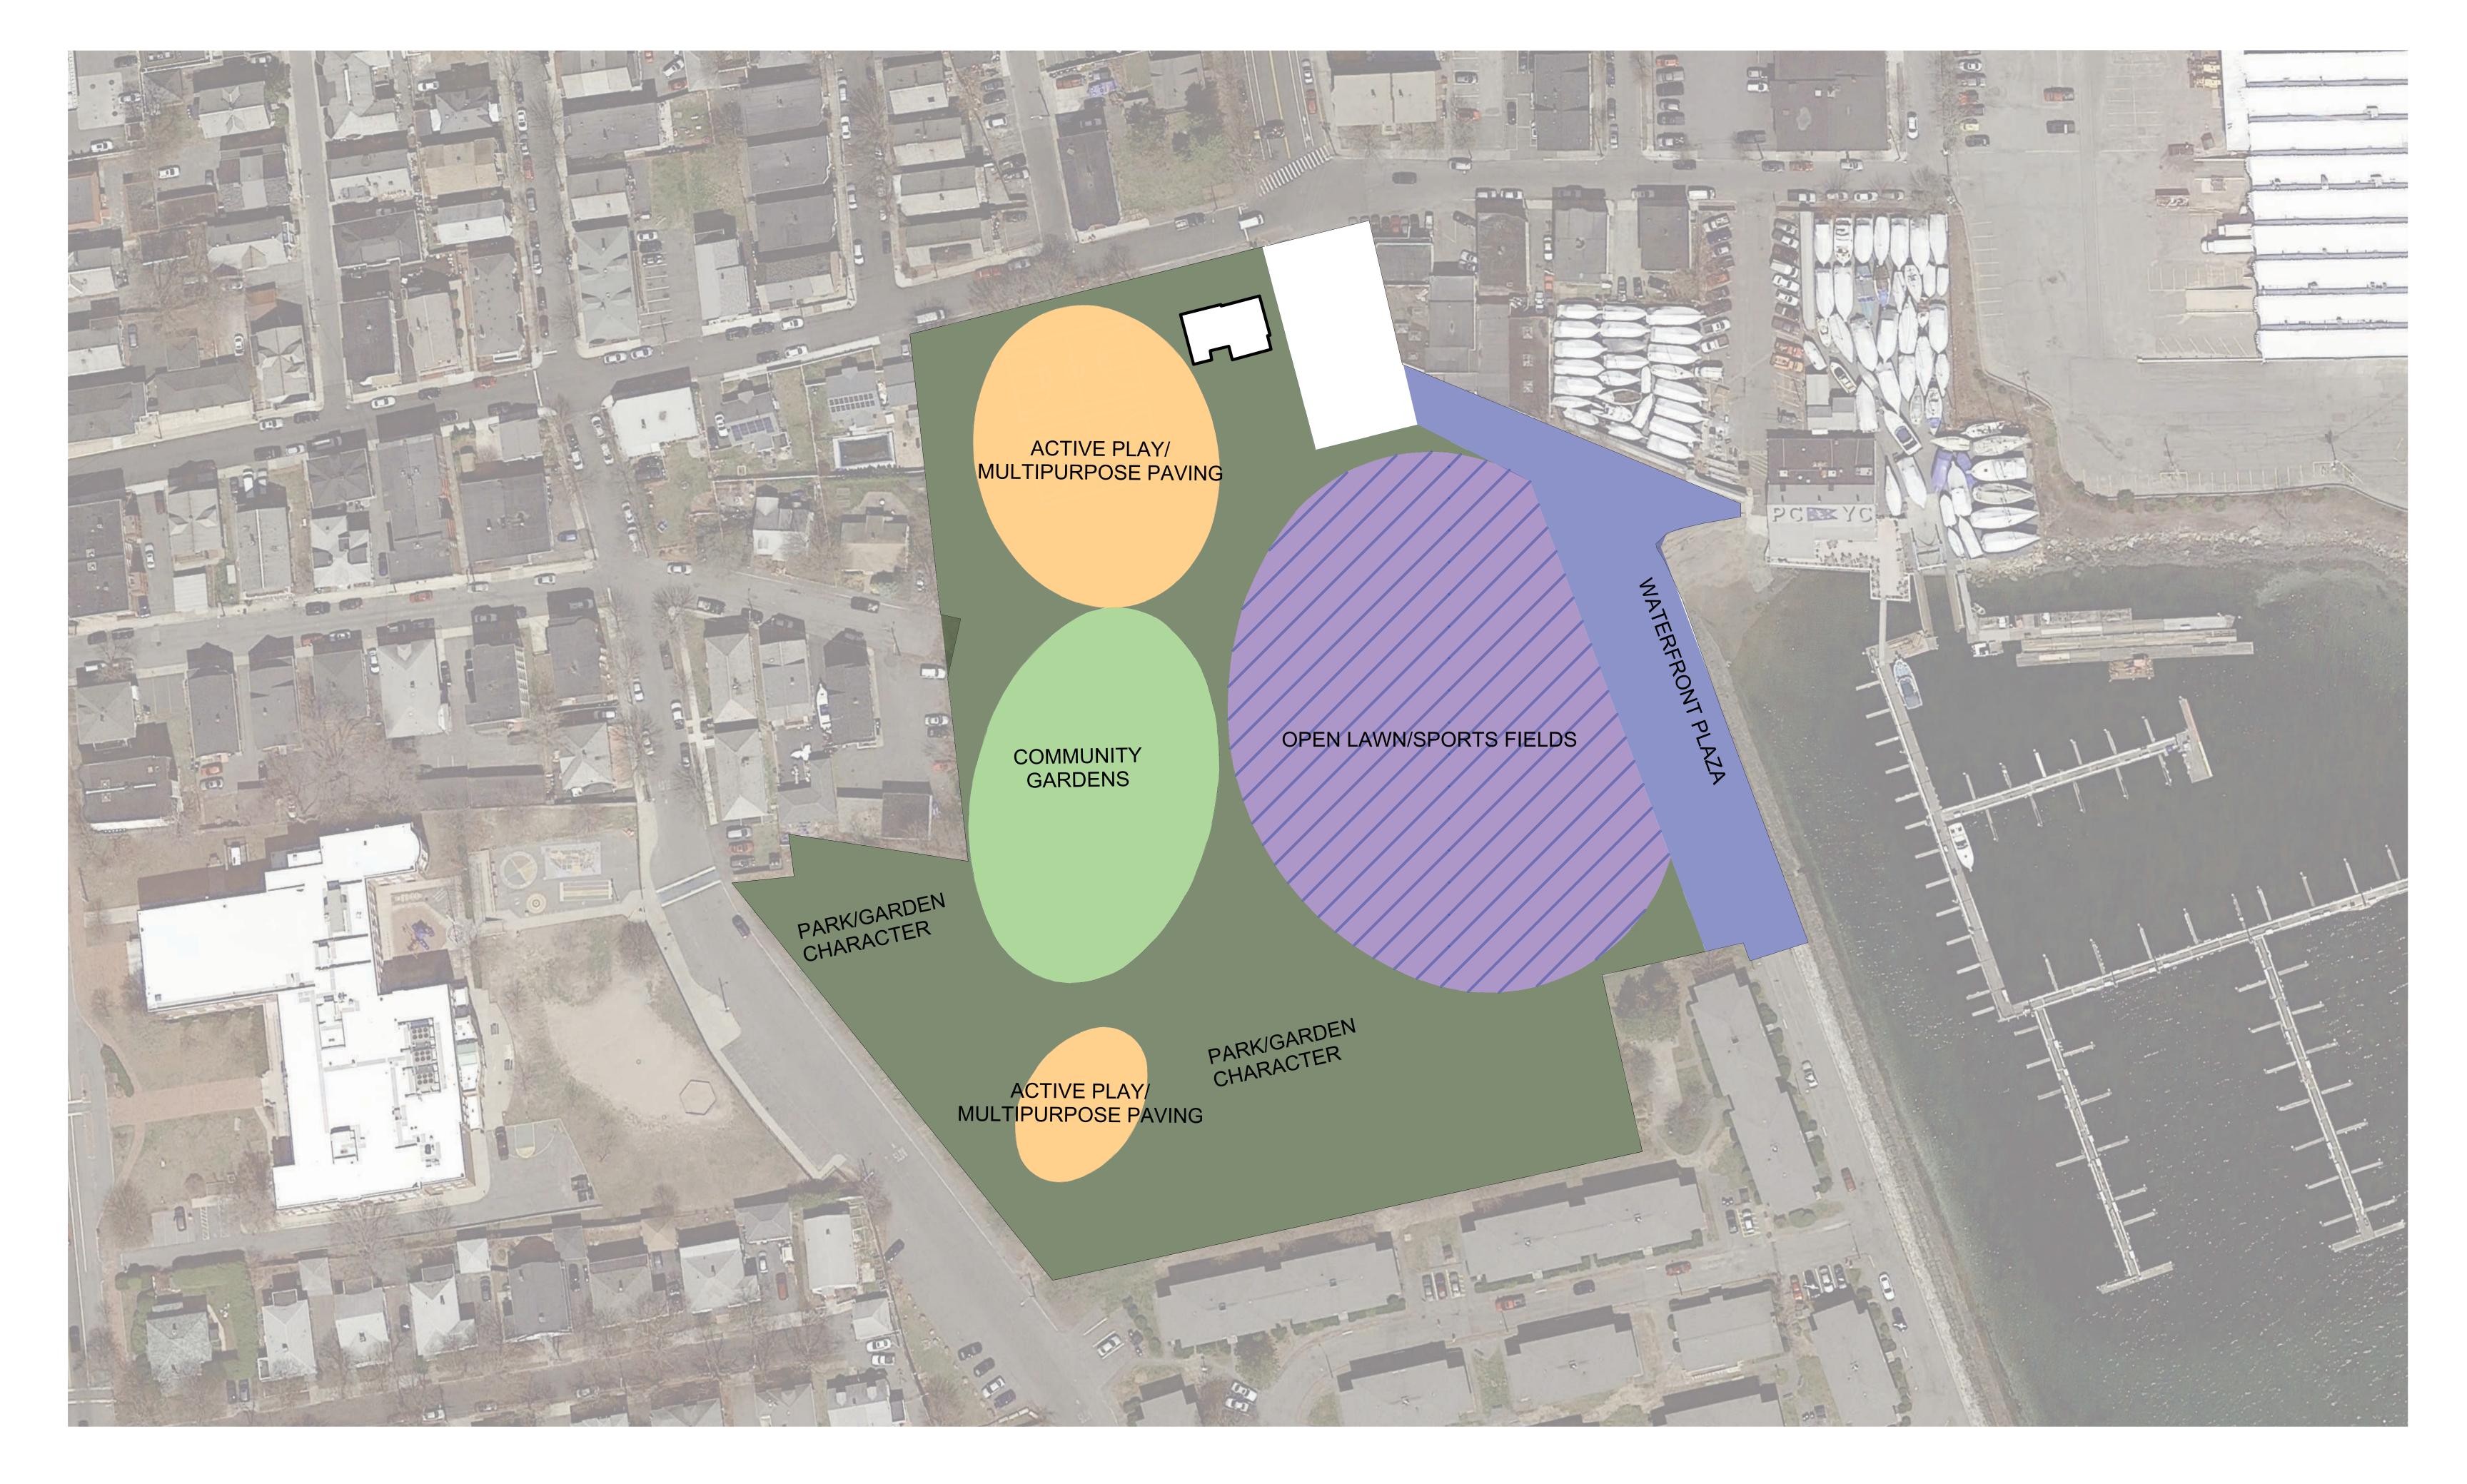

# DESIGN GOALS

- ° Strengthen successful existing programs
- ° Provide improved waterfront connection
- Add opportunities for passive recreation
- ° Plan for resiliency to climate change