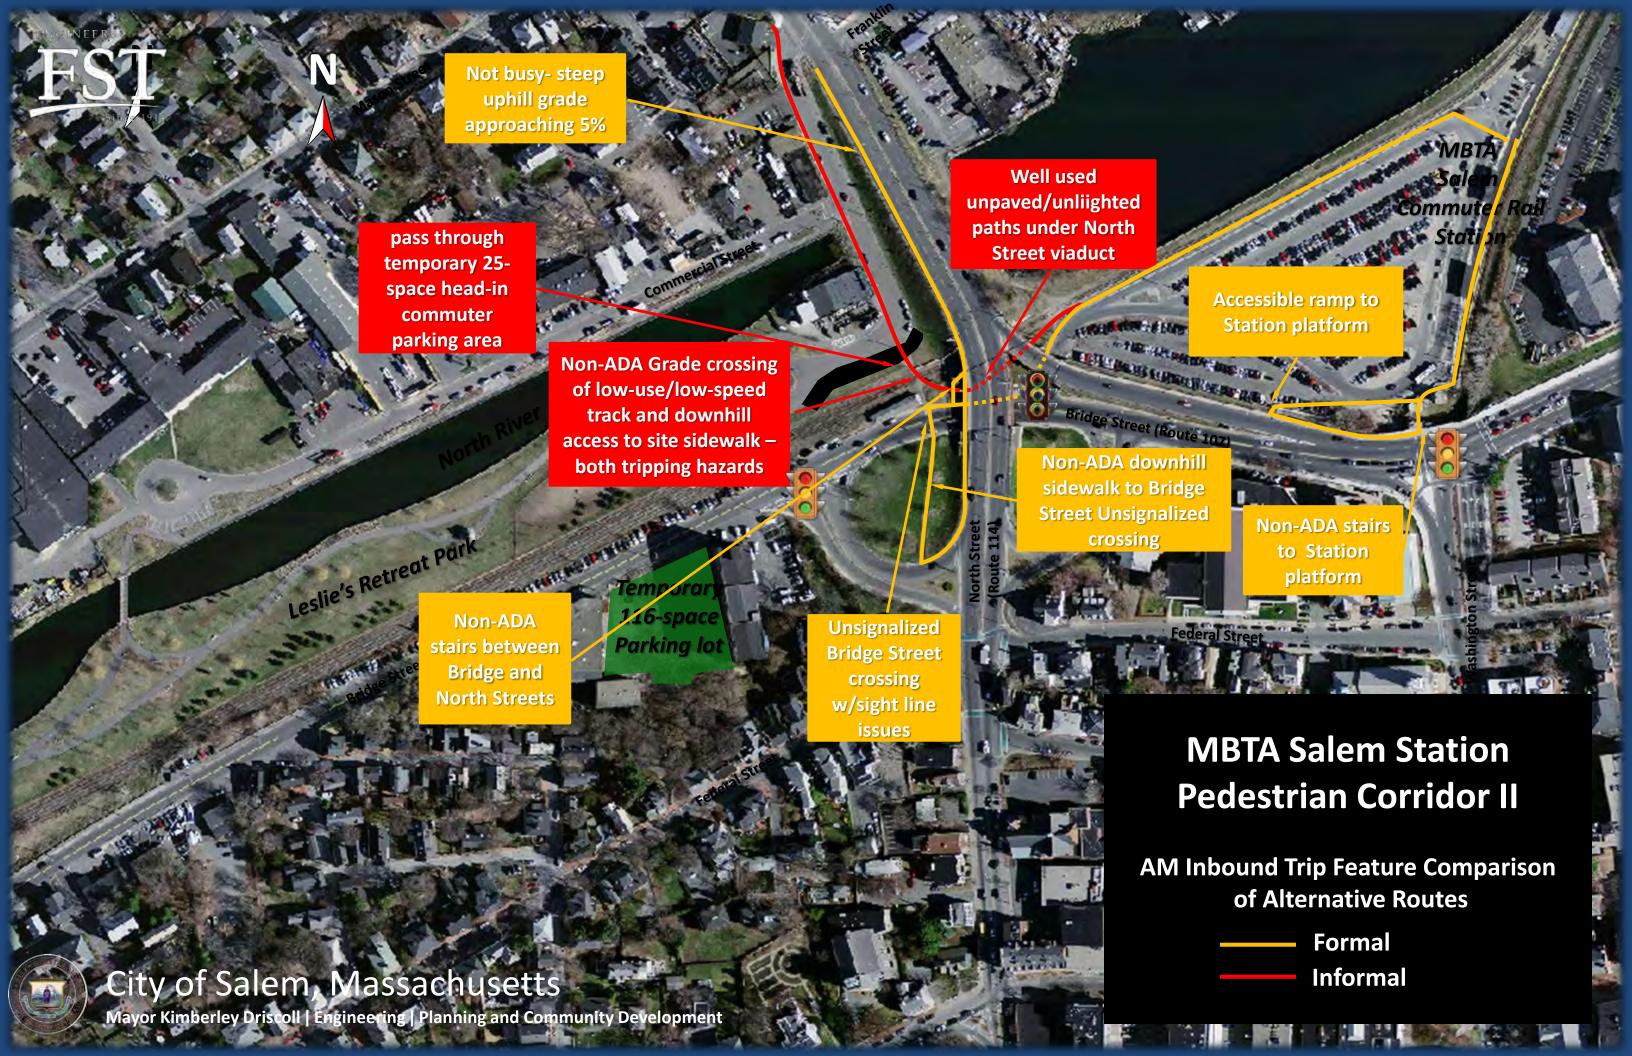

Salem Station Focus Walk/Bike Corridors

## Legend

- Less busy, grade challenged pedestrian routes
- Busier, but problematic pedestrian routes with safety/ ADA/rail crossing or private trespassing issues
- $\langle \downarrow \rangle$

Focus pedestrian access corridors

- Existing formal pedestrian access point
- Existing informal pedestrian access point

Salem Station
Pedestrian/Bike Count Locations

6-9 AM Pedestrian/Bike Count Location

Future Signal

Busy existing pedestrian access routes
Future busy pedestrian access route
Lightly travelled /steep pedestrian access routes

Base Map Source: Salem GIS