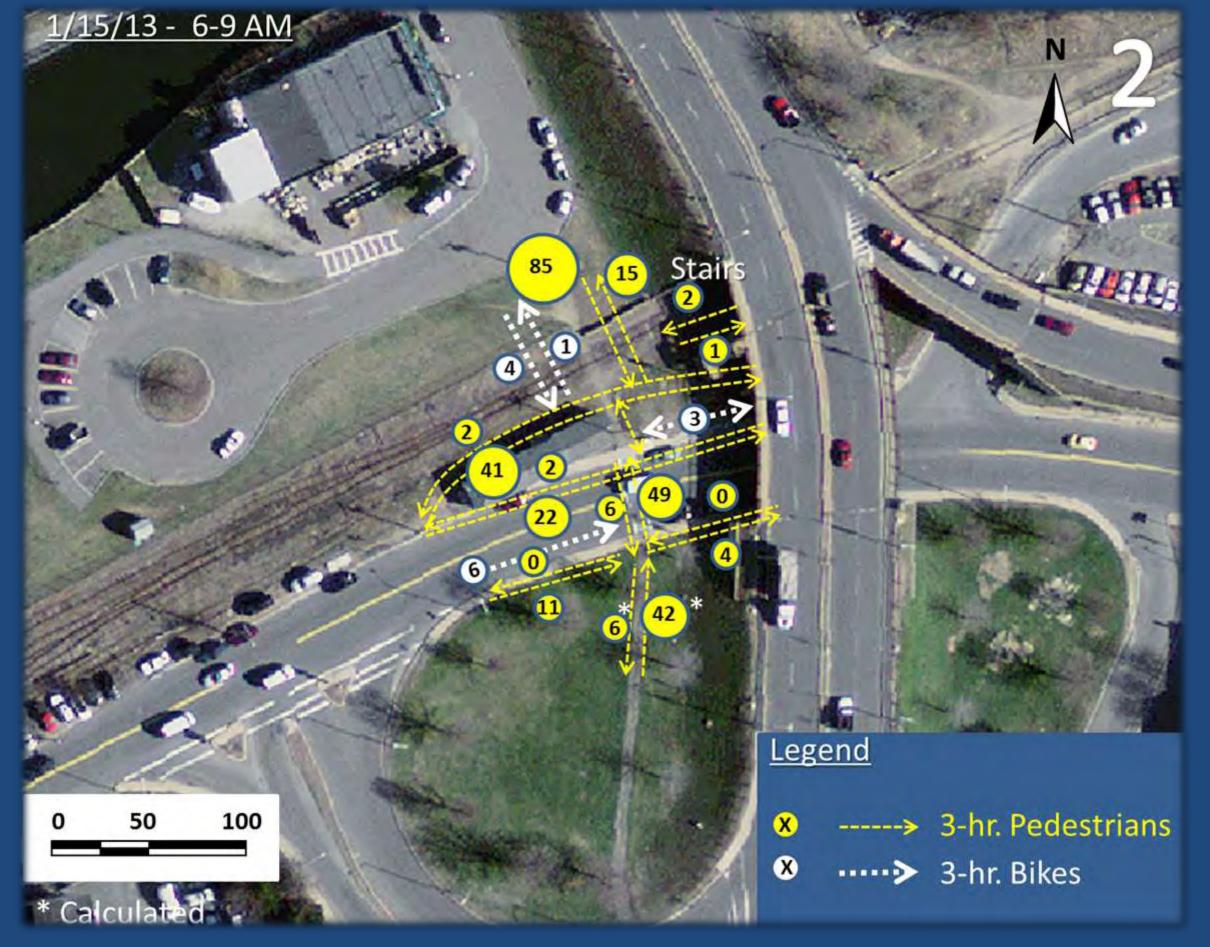

- Existing formal pedestrian access point
- Existing informal pedestrian access point

Salem Station
Pedestrian/Bike Count Locations

6-9 AM Pedestrian/Bike Count Location

Future Signal

Busy existing pedestrian access routes
Future busy pedestrian access route
Lightly travelled /steep pedestrian access routes

Base Map Source: Salem GIS