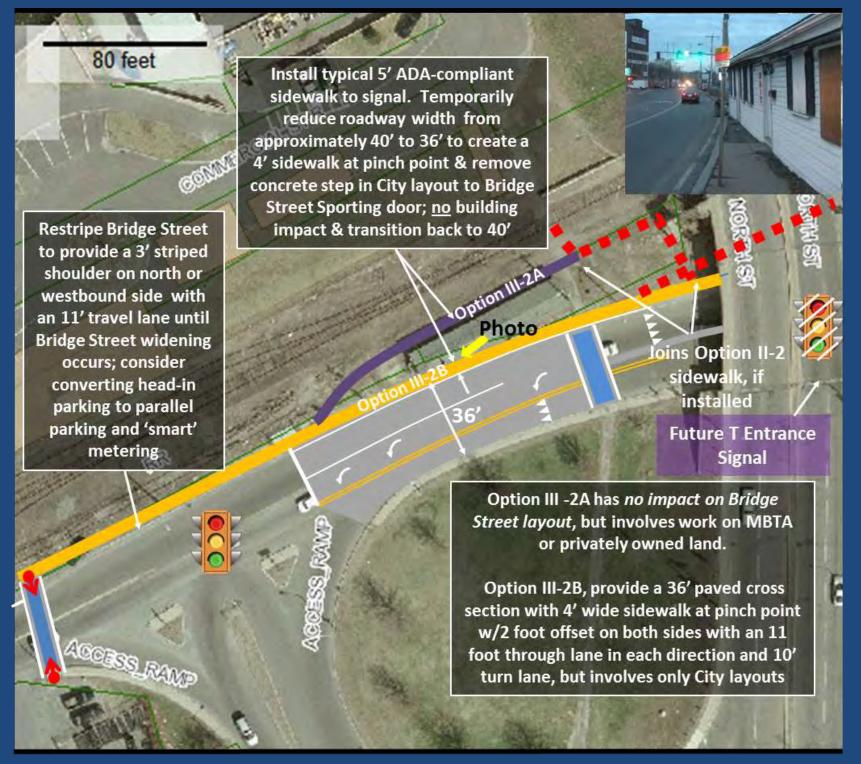

## Legend

New raised concrete sidewalk – City Layout

<u>Or</u> new sidewalk with lighting – MBTA/Pan Am Railways layout behind Bridge St. Sports May tie into potential sidewalk with Option II-2

New countdown pedestrian signals at existing traffic signal