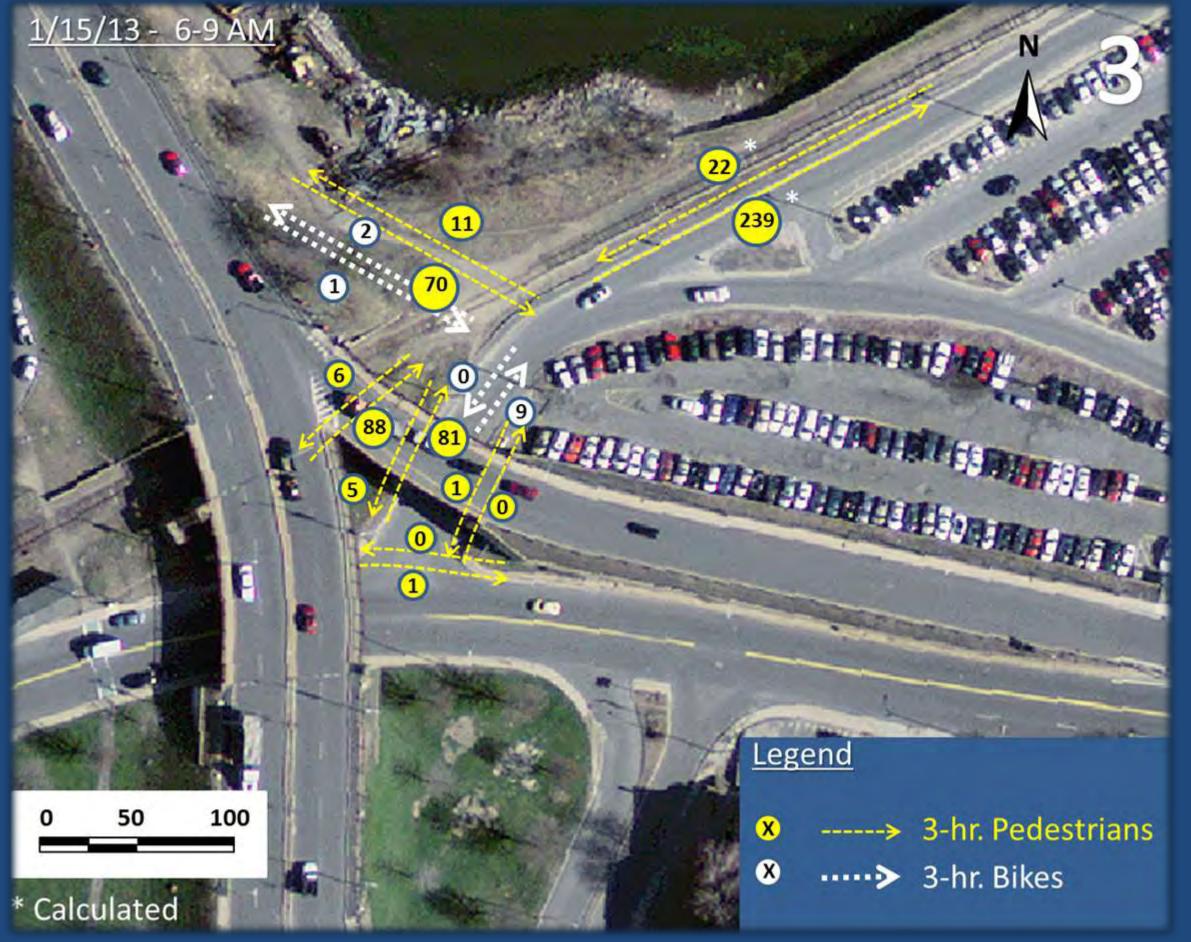

- Existing formal pedestrian access point
- Existing informal pedestrian access point

Salem Station
Pedestrian/Bike Count Locations

6-9 AM Pedestrian/Bike Count Location

Future Signal

Busy existing pedestrian access routes
Future busy pedestrian access route
Lightly travelled /steep pedestrian access routes

Base Map Source: Salem GIS