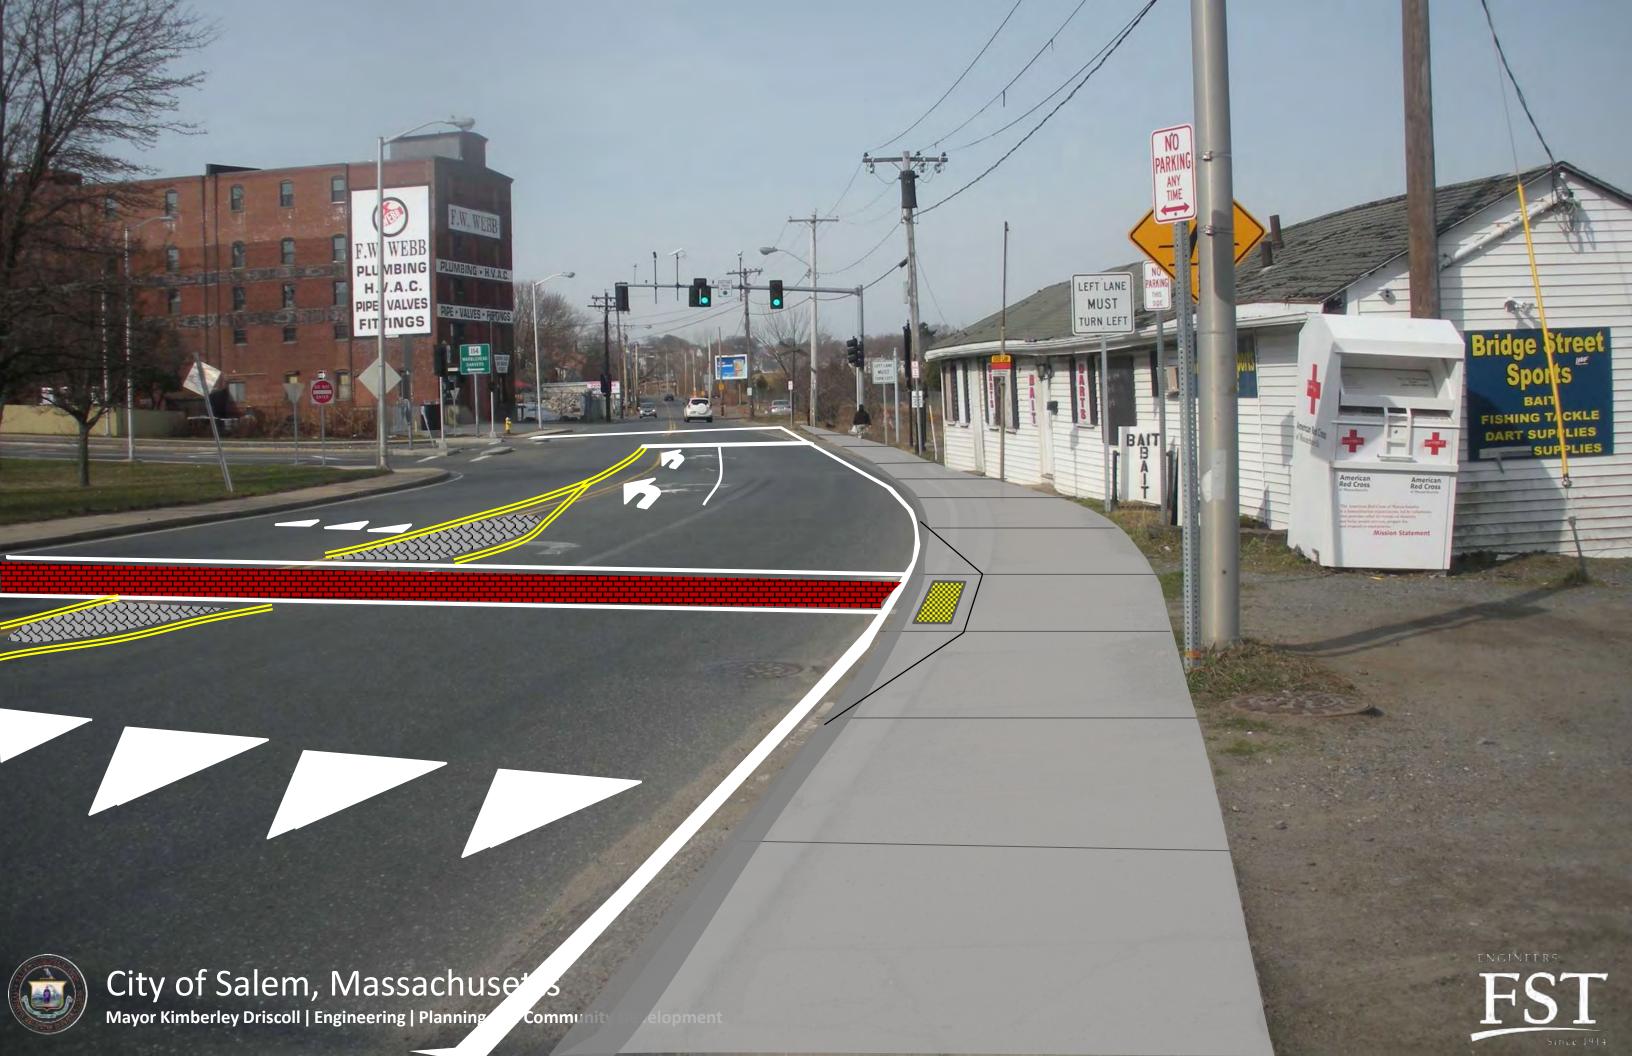

## Legend

New raised concrete sidewalk – City Layout

<u>Or</u> new sidewalk with lighting – MBTA/Pan Am Railways layout behind Bridge St. Sports May tie into potential sidewalk with Option II-2

New countdown pedestrian signals at existing traffic signal