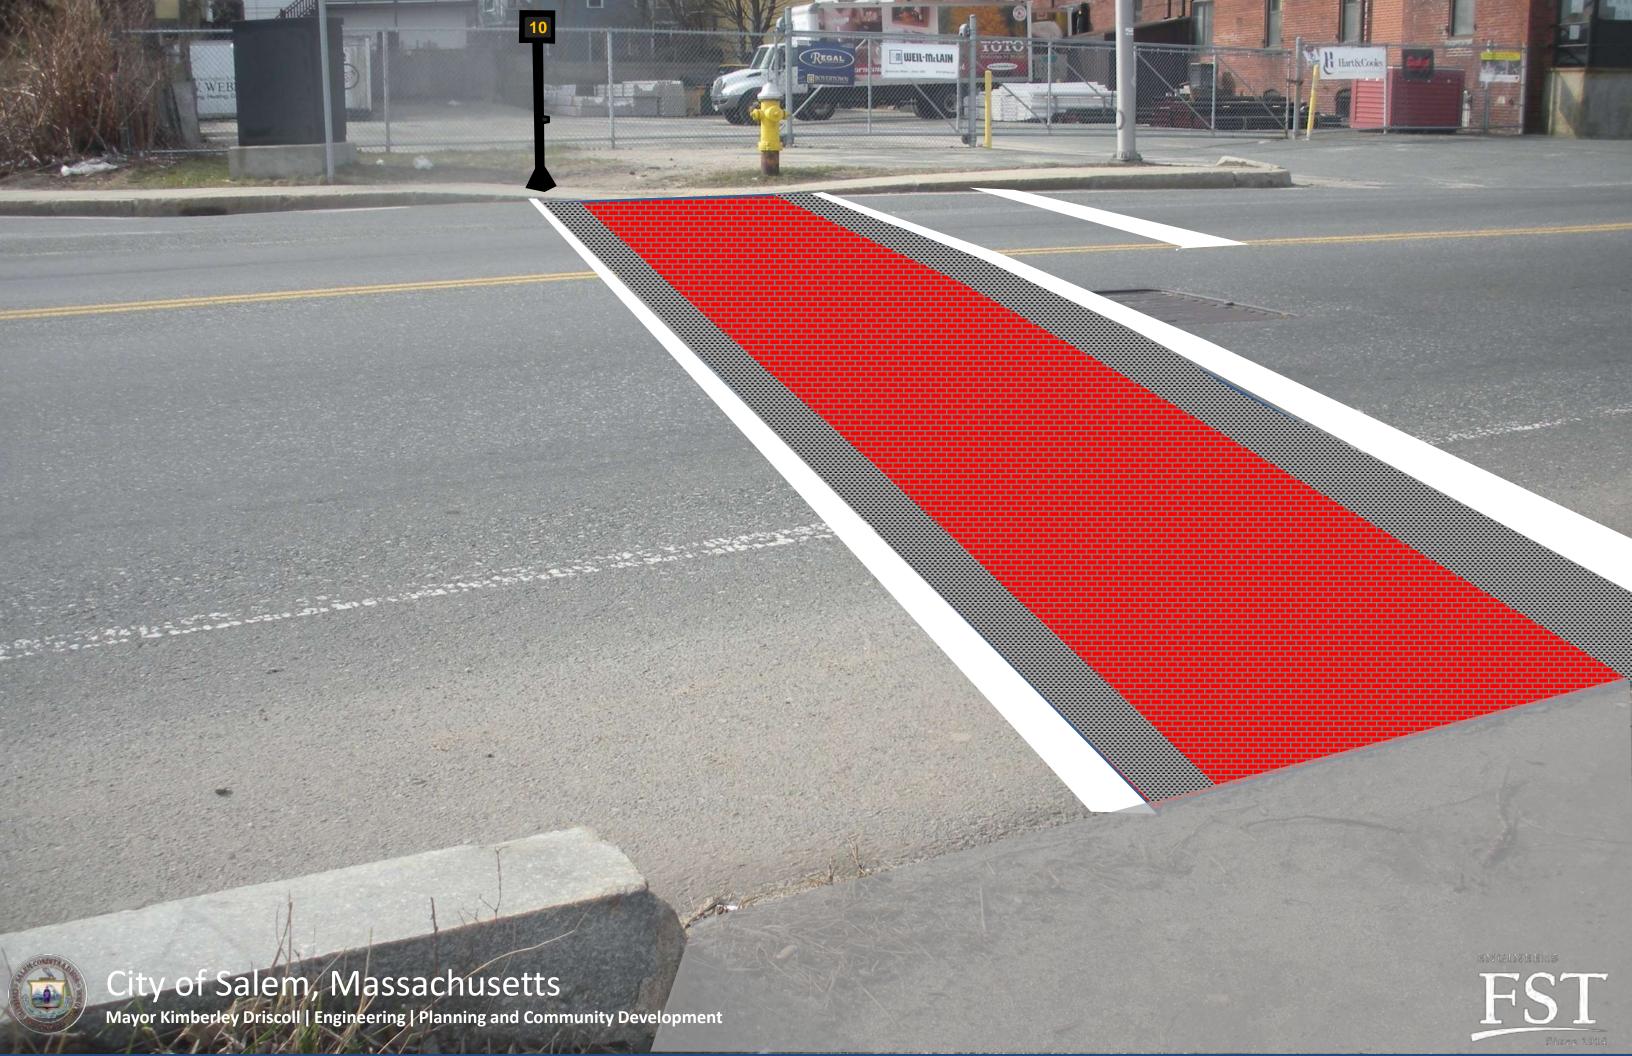

## Legend

New raised concrete sidewalk – City Layout

<u>Or</u> new sidewalk with lighting – MBTA/Pan Am Railways layout behind Bridge St. Sports May tie into potential sidewalk with Option II-2

New countdown pedestrian signals at existing traffic signal