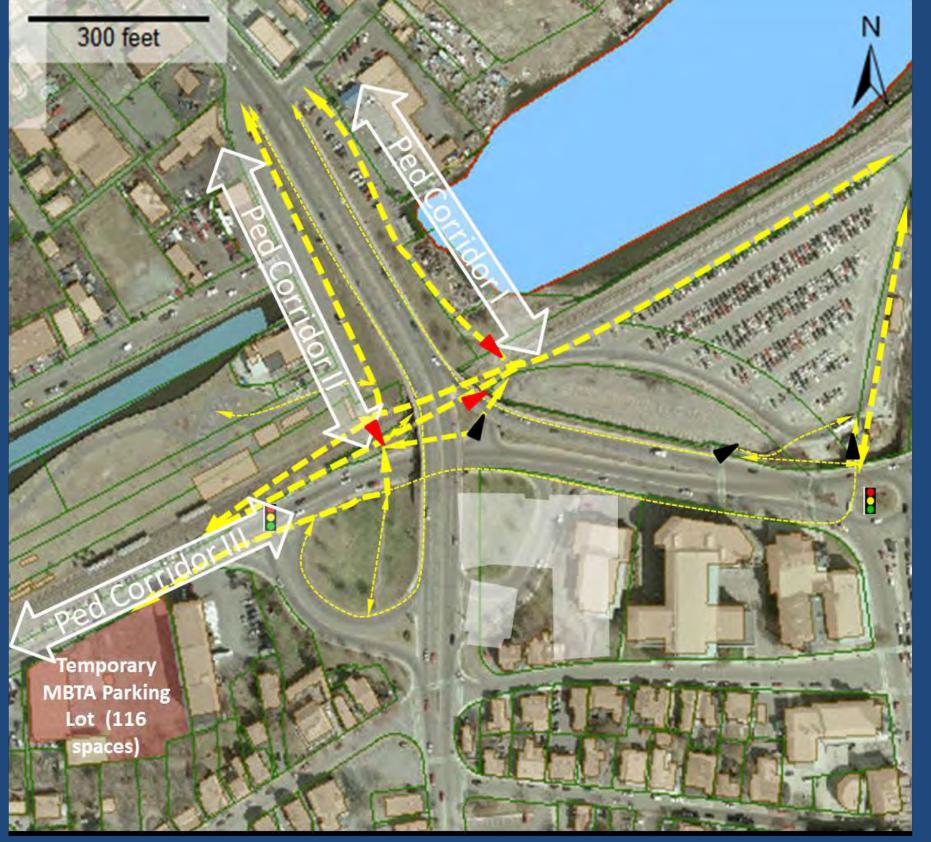

Salem Station Focus Walk/Bike Corridors

## Legend

- Less busy, grade challenged pedestrian routes
- Busier, but problematic pedestrian routes with safety/ ADA/rail crossing or private trespassing issues
- $\langle \downarrow \rangle$

Focus pedestrian access corridors

- Existing formal pedestrian access point
- Existing informal pedestrian access point

Salem Station
Pedestrian/Bike Count Locations

6-9 AM Pedestrian/Bike Count Location

Future Signal

Busy existing pedestrian access routes
Future busy pedestrian access route
Lightly travelled /steep pedestrian access routes

Base Map Source: Salem GIS