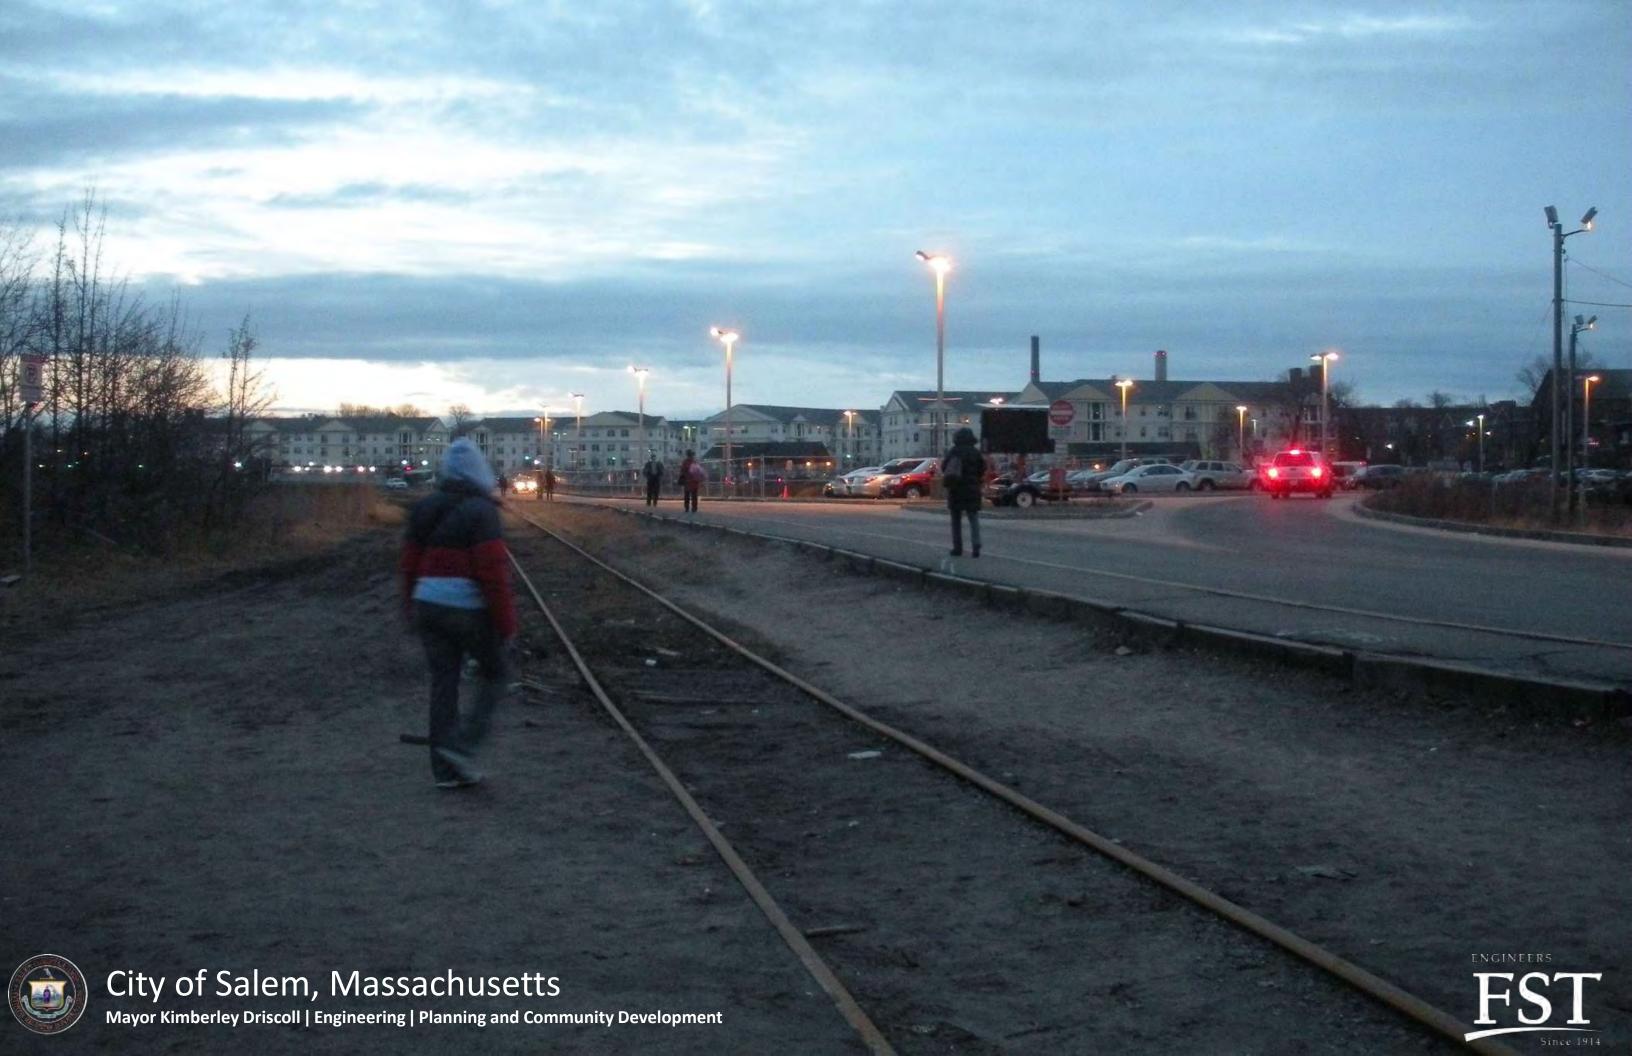

vate Layout w/ permanent easement - Option 2B

New sidewalk with lighting – MBTA/Pan Am Railways layout

New ADA rail crossing for pedestrians and bikes

New fencing to control crossings outside train passage envelope









Base Map Source: Salem GIS

## Legend



New raised concrete sidewalk – City Layout

New sidewalk with lighting – MBTA/Pan Am Railways layout



New ADA rail crossing for pedestrians and bikes

New fencing to control crossings outside train passage envelope











Base Map Source: Salem GIS

## Legend



New raised concrete sidewalk – City Layout

<u>Or</u> new sidewalk with lighting – MBTA/Pan Am Railways layout behind Bridge St. Sports May tie into potential sidewalk with Option II-2

New countdown pedestrian signals at existing traffic signal