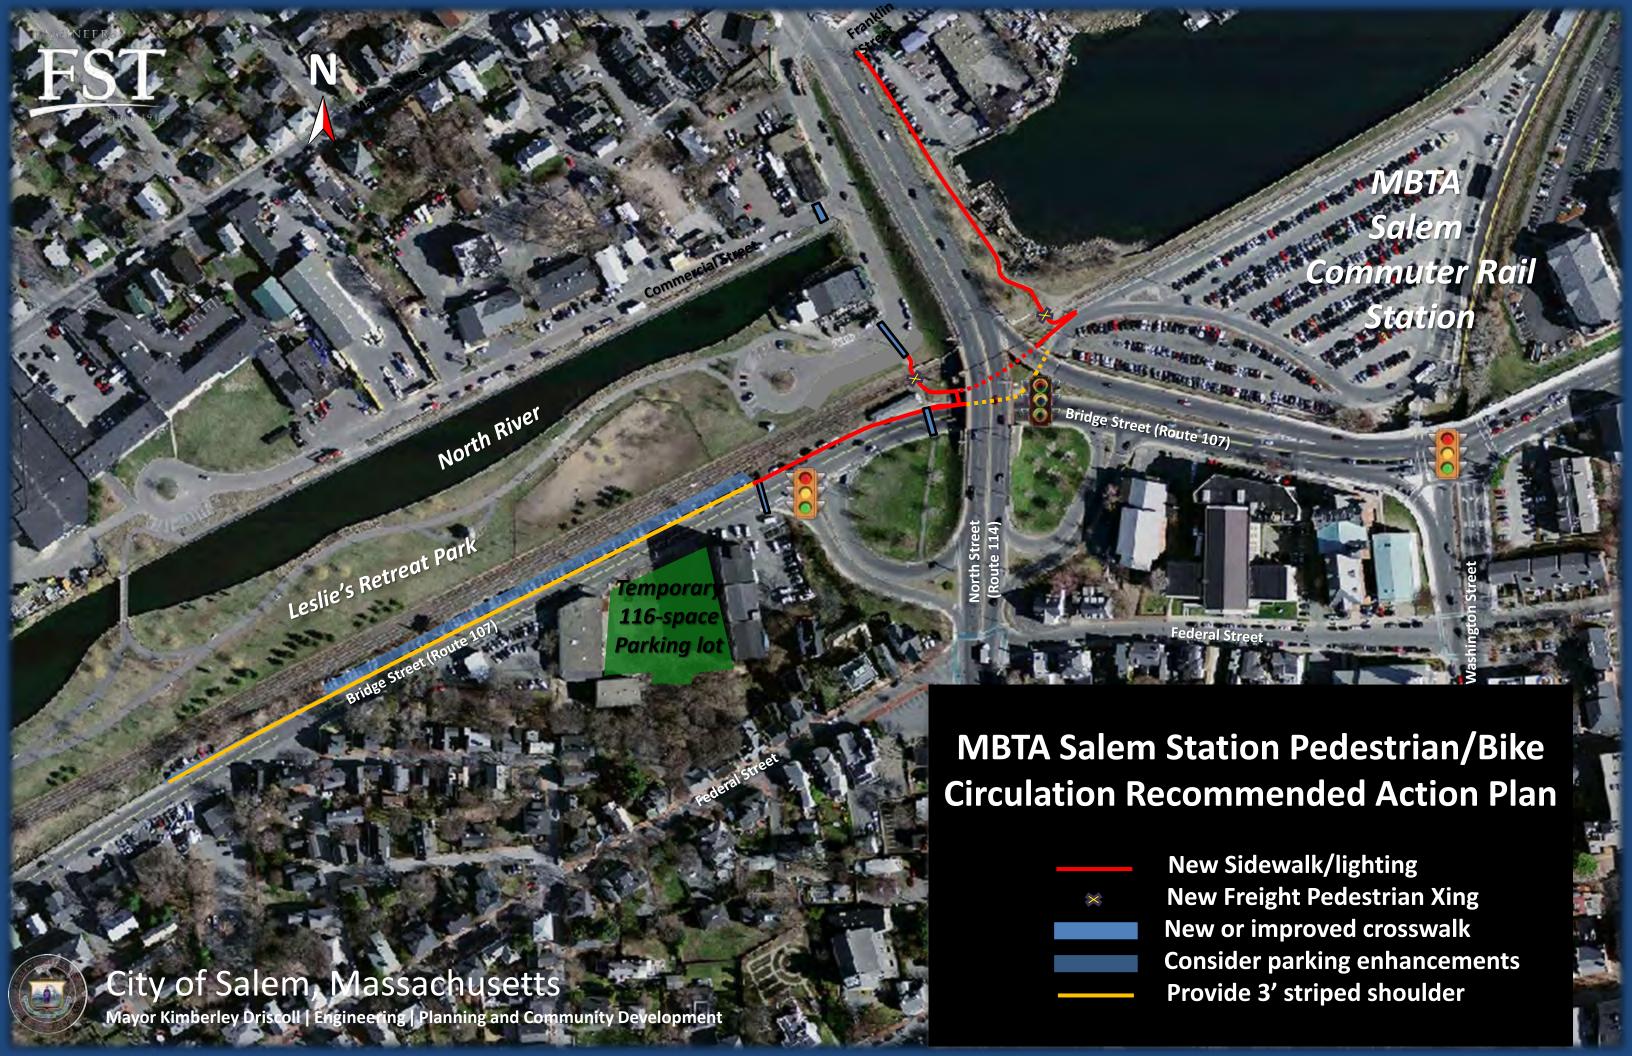

Salem Station Focus Walk/Bike Corridors

## Legend

- Less busy, grade challenged pedestrian routes
- Busier, but problematic pedestrian routes with safety/ ADA/rail crossing or private trespassing issues
- $\langle \downarrow \rangle$

Focus pedestrian access corridors

- Existing formal pedestrian access point
- Existing informal pedestrian access point

Salem Station
Pedestrian/Bike Count Locations

6-9 AM Pedestrian/Bike Count Location

Future Signal

Busy existing pedestrian access routes
Future busy pedestrian access route
Lightly travelled /steep pedestrian access routes

Base Map Source: Salem GIS