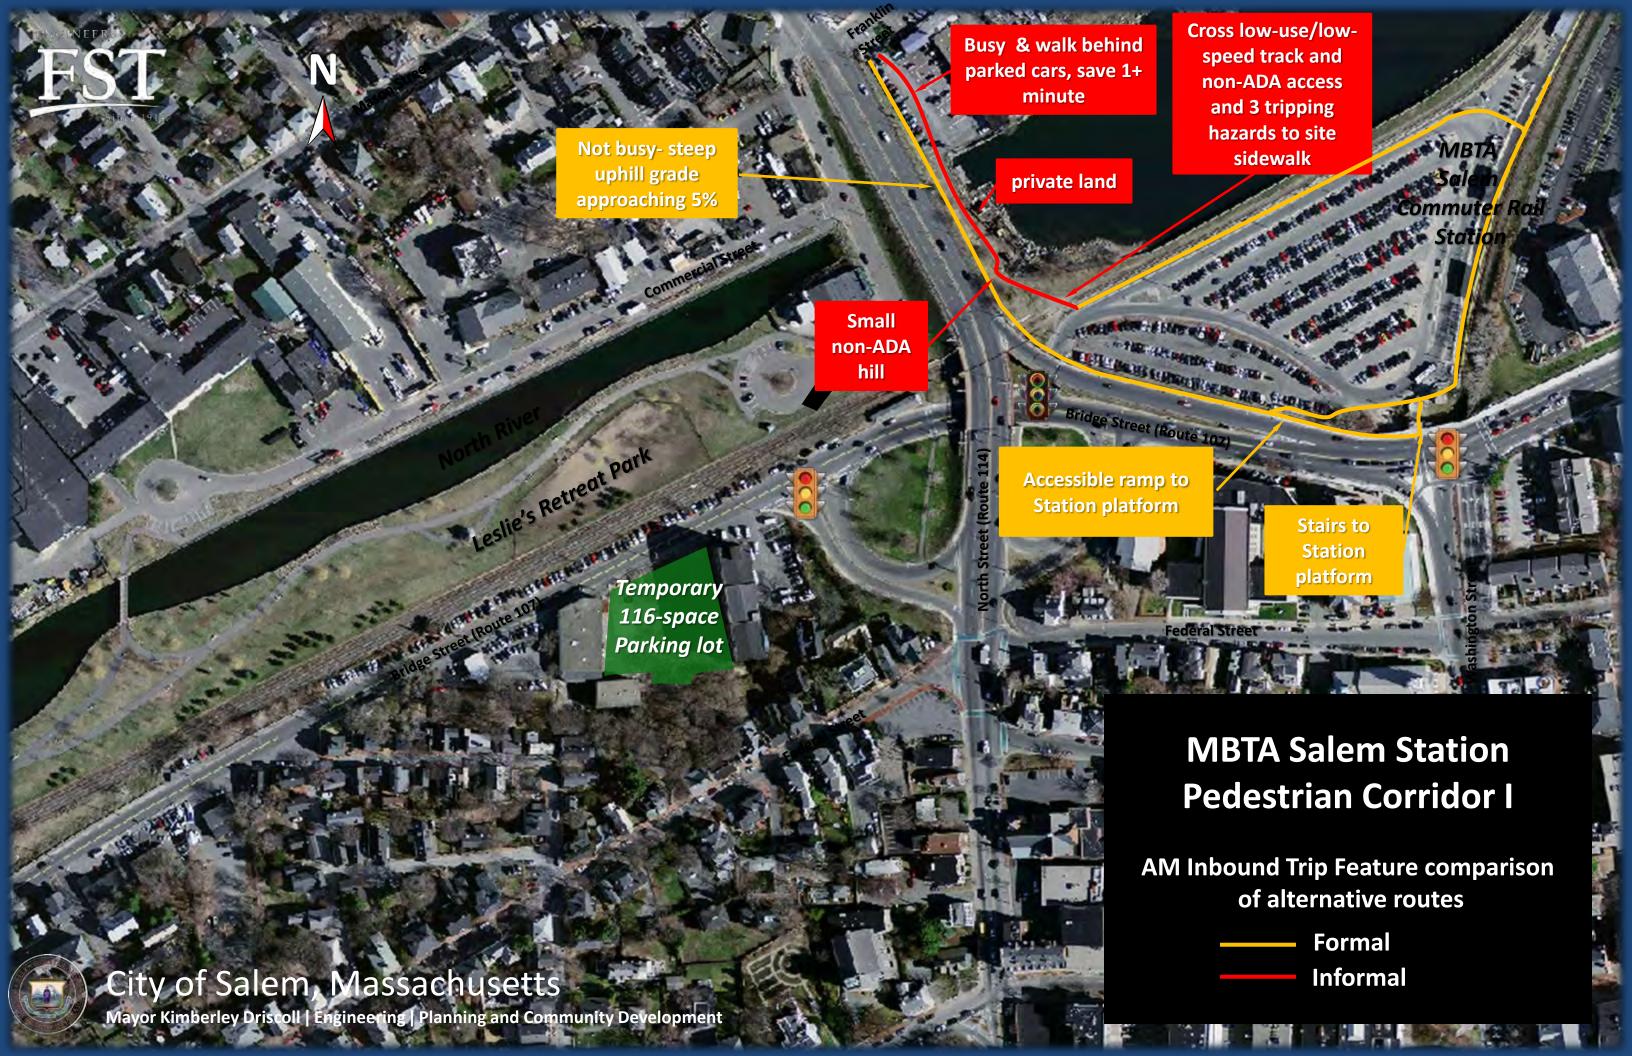

Salem Station Focus Walk/Bike Corridors

## Legend

- Less busy, grade challenged pedestrian routes
- Busier, but problematic pedestrian routes with safety/ ADA/rail crossing or private trespassing issues
- $\langle \downarrow \rangle$

Focus pedestrian access corridors

- Existing formal pedestrian access point
- Existing informal pedestrian access point

Salem Station
Pedestrian/Bike Count Locations

6-9 AM Pedestrian/Bike Count Location

Future Signal

Busy existing pedestrian access routes
Future busy pedestrian access route
Lightly travelled /steep pedestrian access routes

Base Map Source: Salem GIS