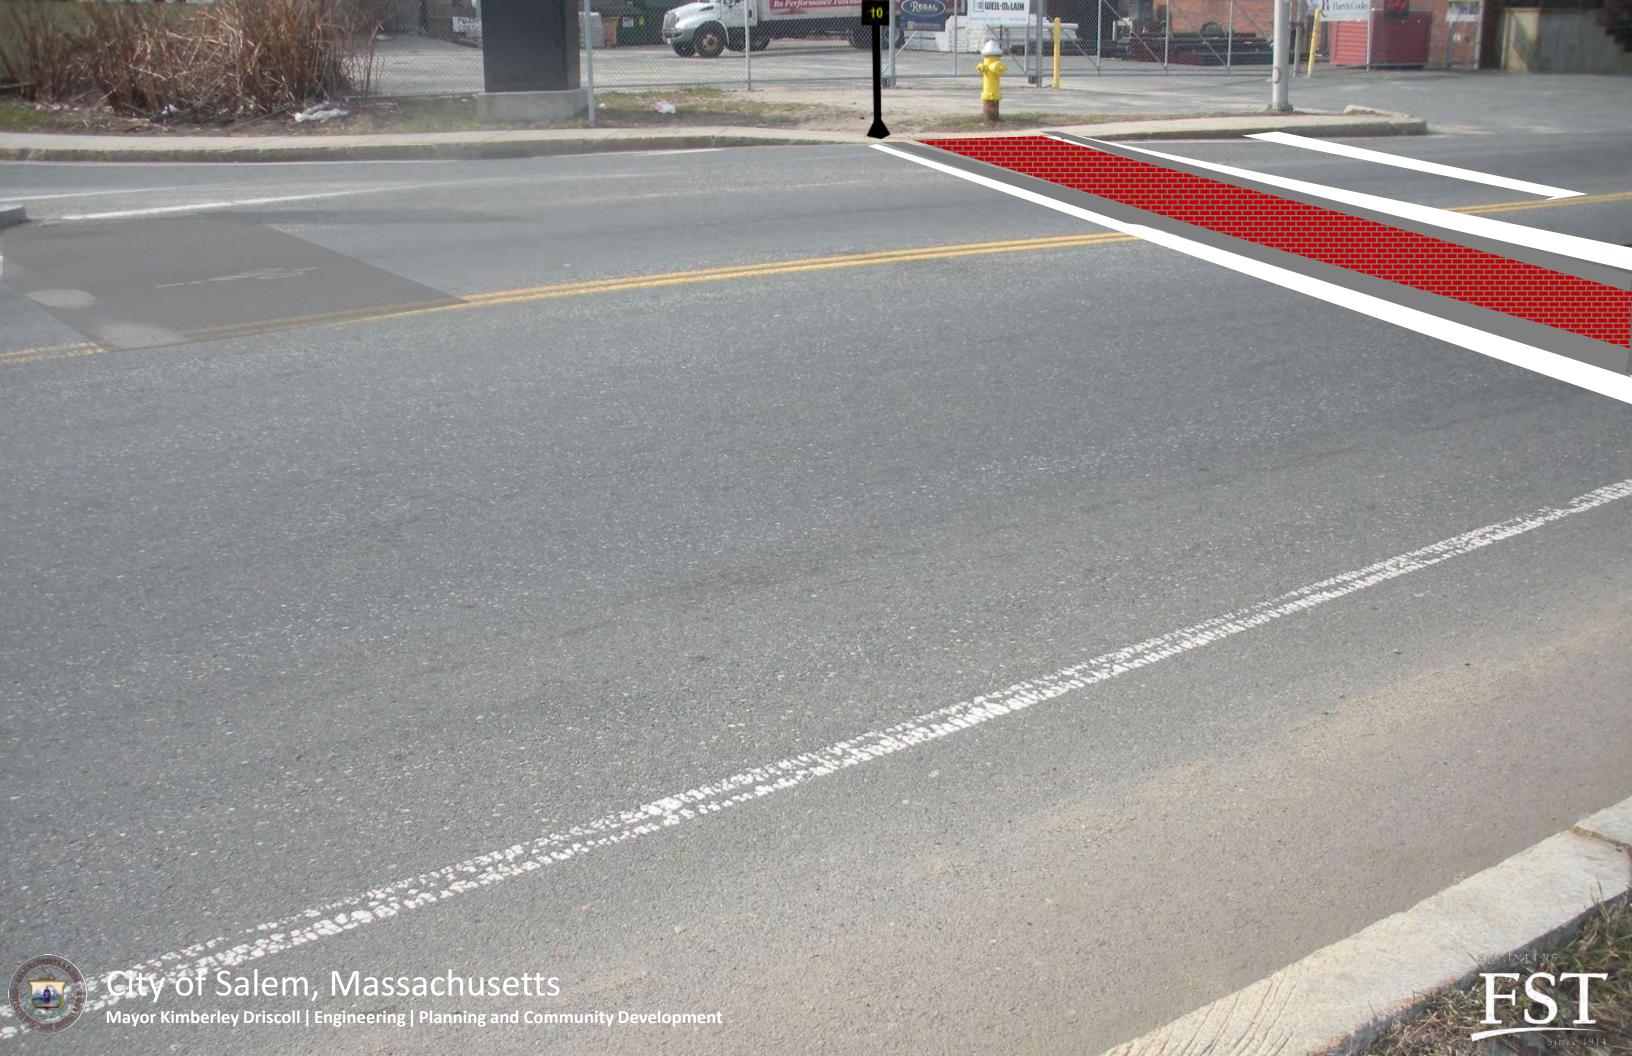

## Legend

New raised concrete sidewalk – City Layout

<u>Or</u> new sidewalk with lighting – MBTA/Pan Am Railways layout behind Bridge St. Sports May tie into potential sidewalk with Option II-2

New countdown pedestrian signals at existing traffic signal