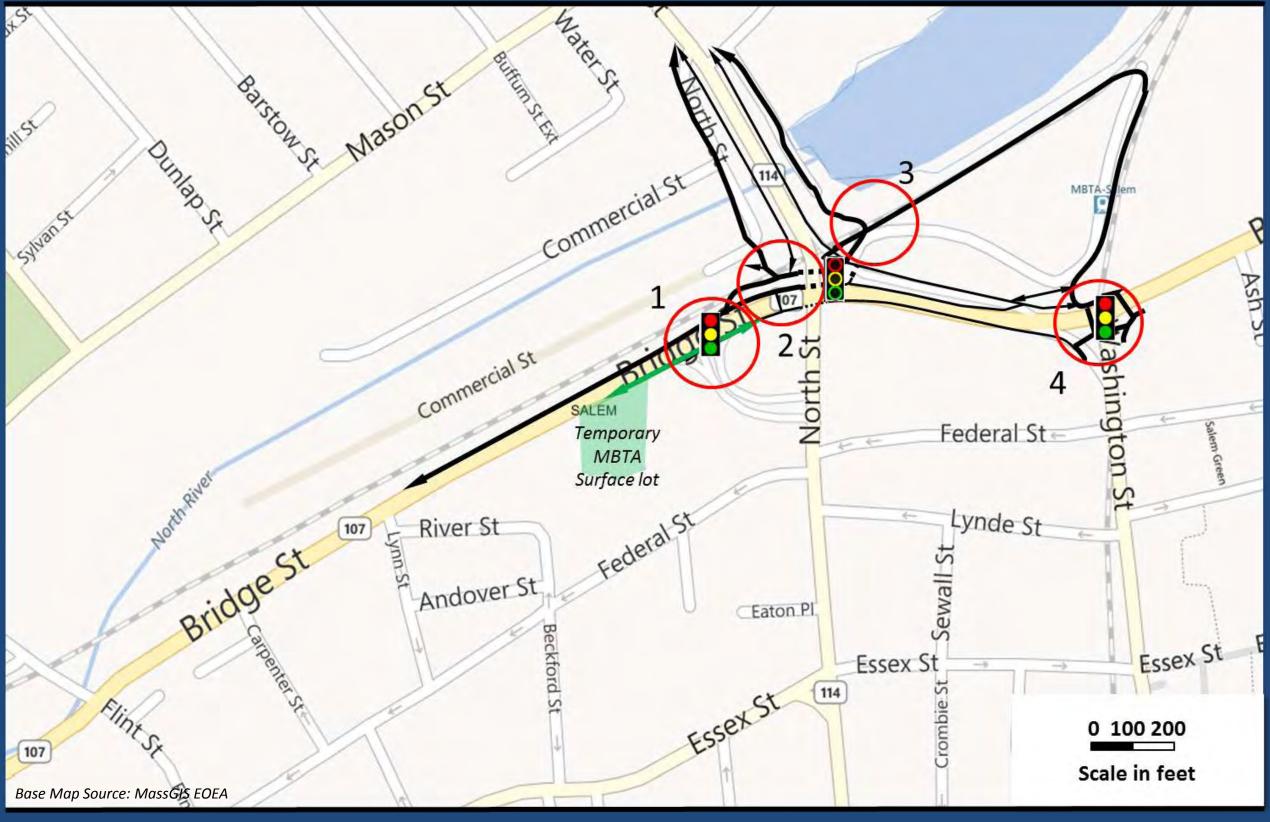

Salem Station Focus Walk/Bike Corridors

## Legend

- Less busy, grade challenged pedestrian routes
- Busier, but problematic pedestrian routes with safety/ ADA/rail crossing or private trespassing issues
- $\langle \downarrow \rangle$

Focus pedestrian access corridors

- Existing formal pedestrian access point
- Existing informal pedestrian access point







Salem Station
Pedestrian/Bike Count Locations







6-9 AM Pedestrian/Bike Count Location

Future Signal

Busy existing pedestrian access routes
Future busy pedestrian access route
Lightly travelled /steep pedestrian access routes







































Base Map Source: Salem GIS

## Legend



New raised concrete sidewalk without retaining wall – City Layout

New sidewalk with new lighting and retaining wall - City Layout - Option 2A

New sidewalk with new lighting – private Layout w/ permanent easement - Option 2B

New sidewalk with lighting – MBTA/Pan Am Railways layout

New ADA rail crossing for pedestrians and bikes

New fencing to control crossings outside train passage envelope









Base Map Source: Salem GIS

## Legend



New raised concrete sidewalk – City La