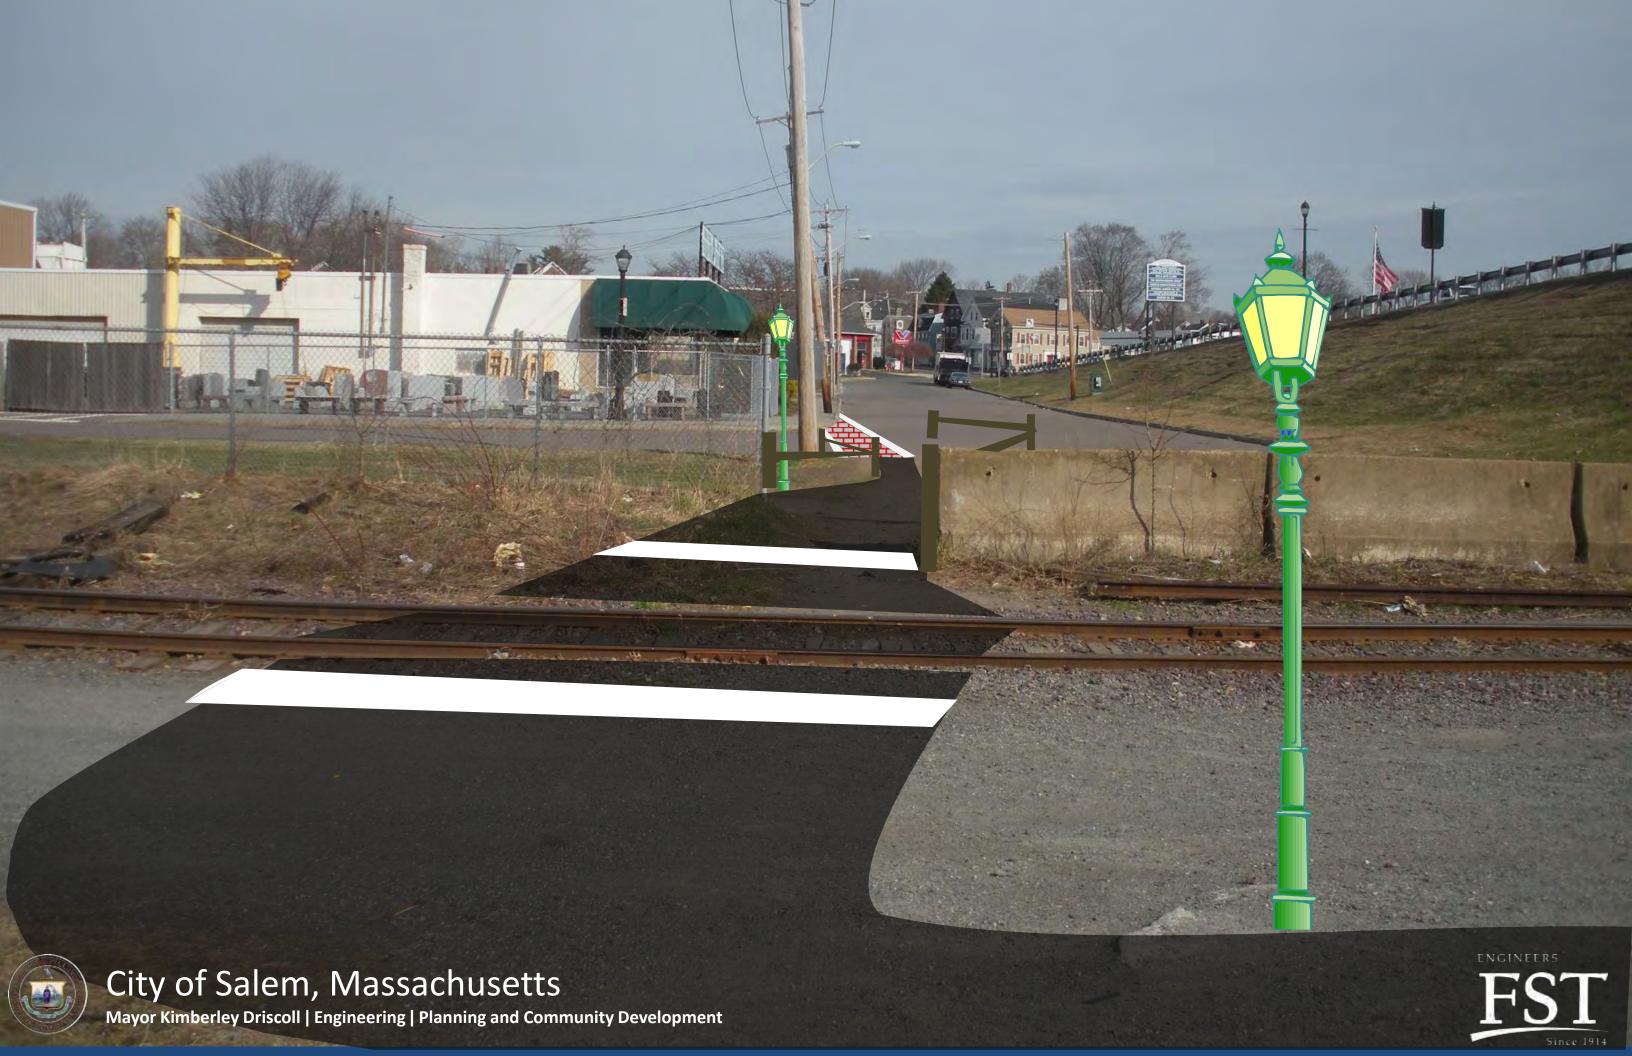

## Legend

New raised concrete sidewalk – City Layout

New sidewalk with lighting – MBTA/Pan Am Railways layout

New ADA rail crossing for pedestrians and bikes

New fencing to control crossings outside train passage envelope

Base Map Source: Salem GIS

## Legend

New raised concrete sidewalk – City Layout

<u>Or</u> new sidewalk with lighting – MBTA/Pan Am Railways layout behind Bridge St. Sports May tie into potential sidewalk with Option II-2

New countdown pedestrian signals at existing traffic signal