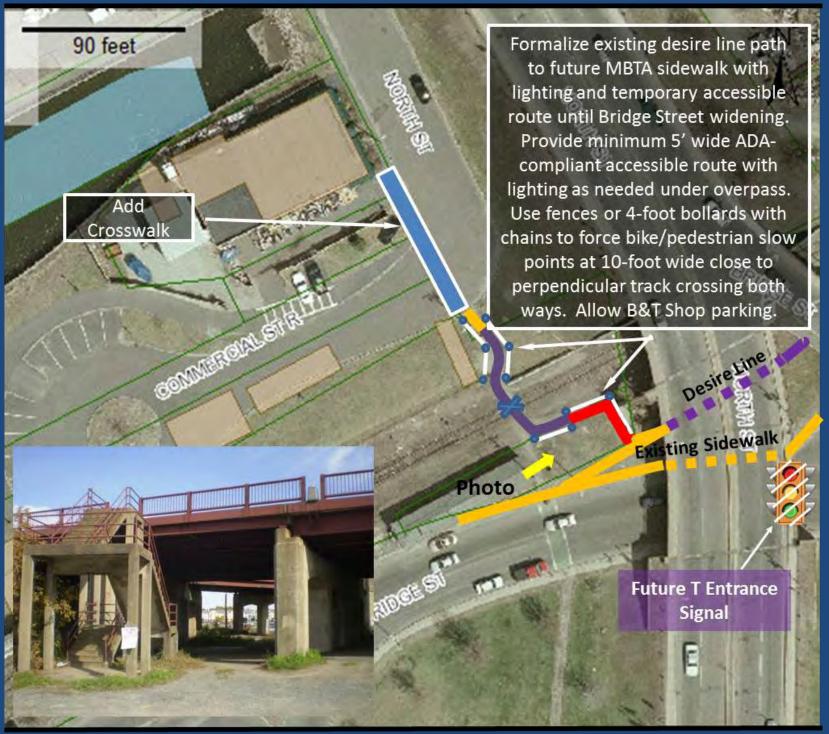

Salem Station Focus Walk/Bike Corridors

## Legend

- Less busy, grade challenged pedestrian routes
- Busier, but problematic pedestrian routes with safety/ ADA/rail crossing or private trespassing issues
- $\langle \downarrow \rangle$

Focus pedestrian access corridors

- Existing formal pedestrian access point
- Existing informal pedestrian access point

Salem Station
Pedestrian/Bike Count Locations

6-9 AM Pedestrian/Bike Count Location

Future Signal

Busy existing pedestrian access routes
Future busy pedestrian access route
Lightly travelled /steep pedestrian access routes

Base Map Source: Salem GIS