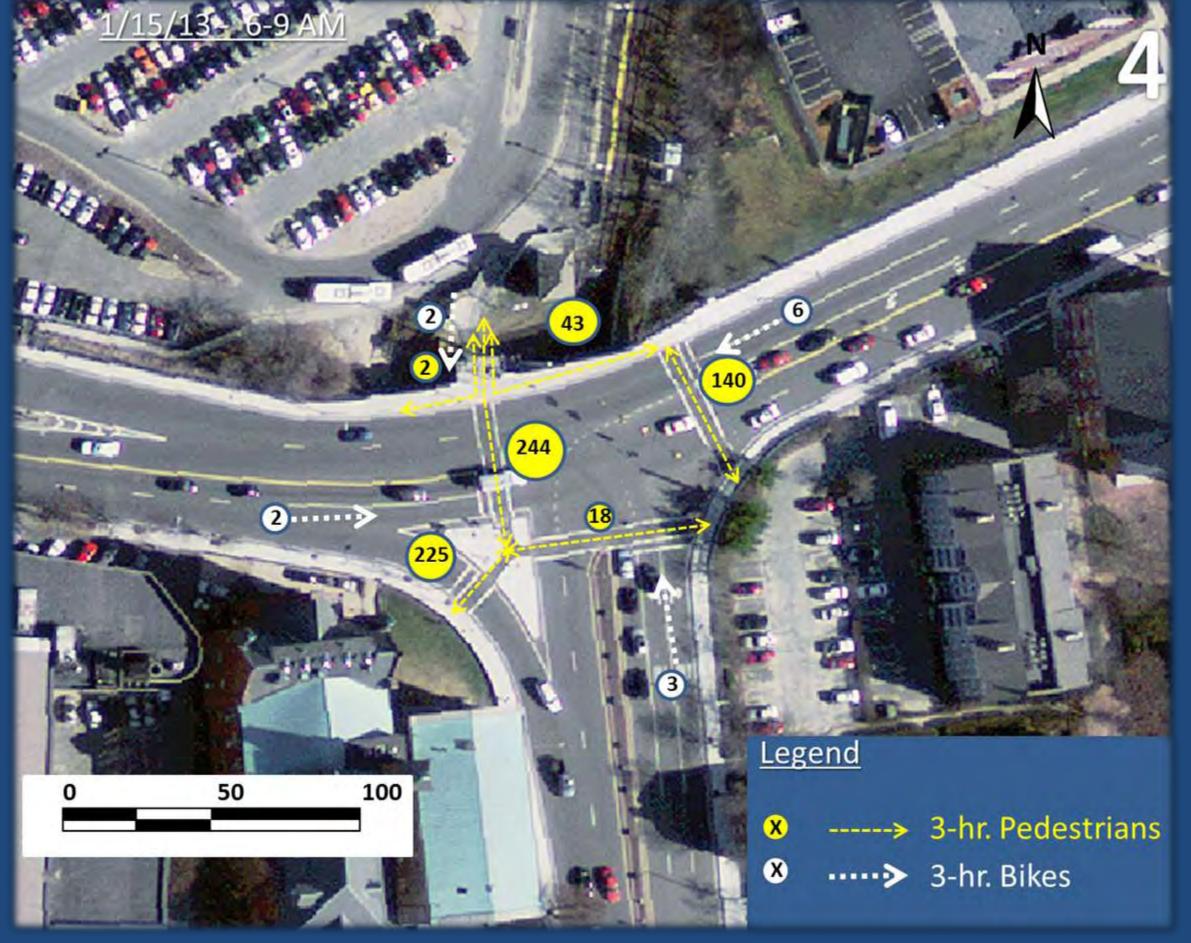

- Existing formal pedestrian access point
- Existing informal pedestrian access point

Salem Station
Pedestrian/Bike Count Locations

6-9 AM Pedestrian/Bike Count Location

Future Signal

Busy existing pedestrian access routes
Future busy pedestrian access route
Lightly travelled /steep pedestrian access routes

Base Map Source: Salem GIS