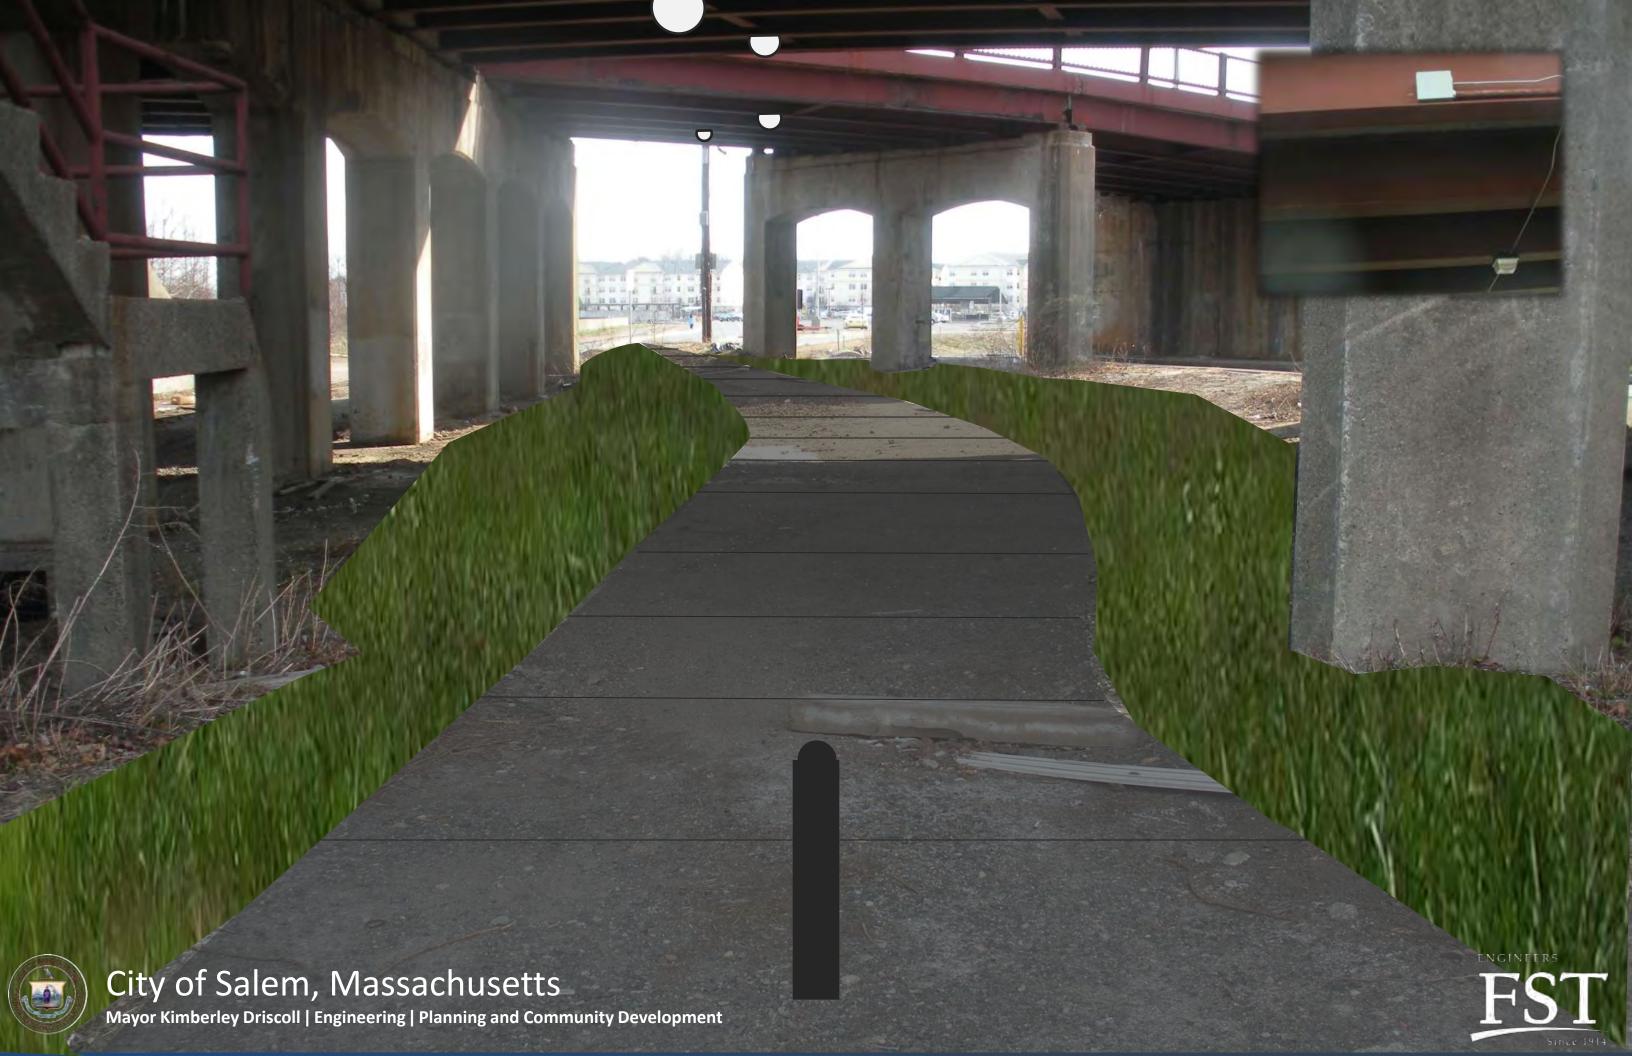

New sidewalk with lighting – MBTA/Pan Am Railways layout

New ADA rail crossing for pedestrians and bikes

New fencing to control crossings outside train passage envelope

Base Map Source: Salem GIS

## Legend

New raised concrete sidewalk – City Layout

New sidewalk with lighting – MBTA/Pan Am Railways layout

New ADA rail crossing for pedestrians and bikes

New fencing to control crossings outside train passage envelope

Base Map Source: Salem GIS