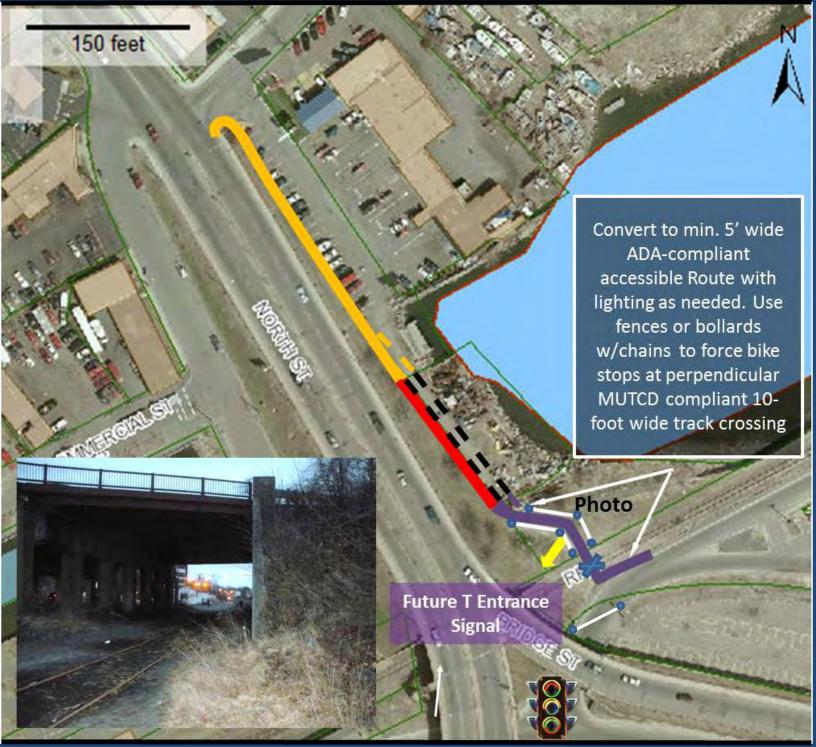

## Legend

New raised concrete sidewalk without retaining wall – City Layout

New sidewalk with new lighting and retaining wall - City Layout - Option 2A

New sidewalk with new lighting – private Layout w/ permanent easement - Option 2B

New sidewalk with lighting – MBTA/Pan Am Railways layout

New ADA rail crossing for pedestrians and bikes

New fencing to control crossings outside train passage envelope

Base Map Source: Salem GIS