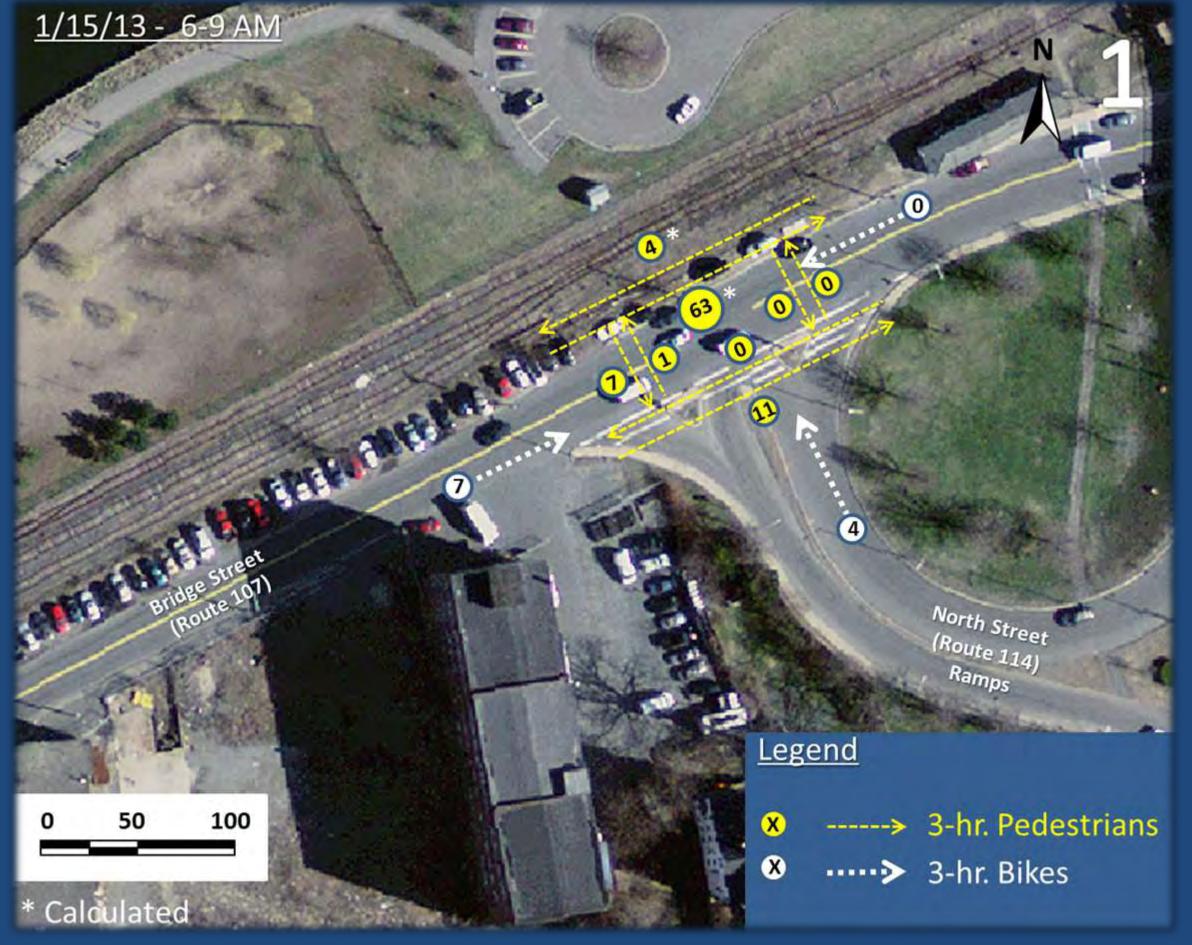

- Existing formal pedestrian access point
- Existing informal pedestrian access point

Salem Station
Pedestrian/Bike Count Locations

6-9 AM Pedestrian/Bike Count Location

Future Signal

Busy existing pedestrian access routes
Future busy pedestrian access route
Lightly travelled /steep pedestrian access routes

Base Map Source: Salem GIS