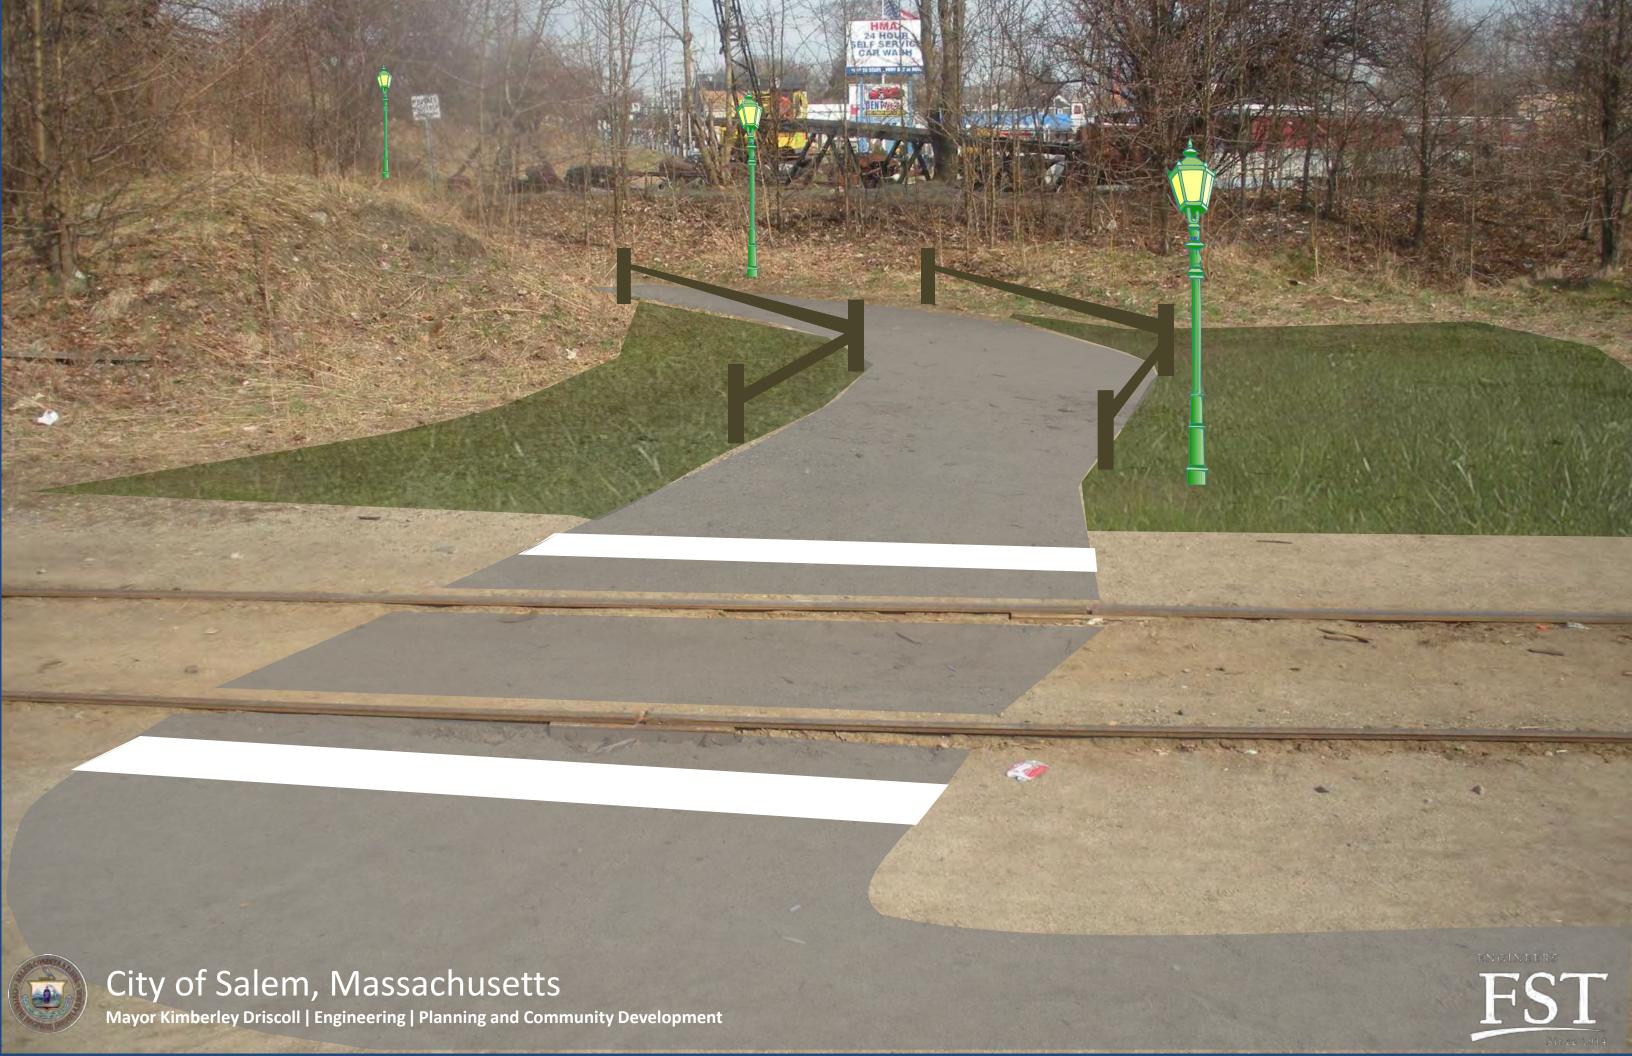

## Legend

New raised concrete sidewalk without retaining wall – City Layout

New sidewalk with new lighting and retaining wall - City Layout - Option 2A

New sidewalk with new lighting – private Layout w/ permanent easement - Option 2B

New sidewalk with lighting – MBTA/Pan Am Railways layout

New ADA rail crossing for pedestrians and bikes

New fencing to control crossings outside train passage envelope

Base Map Source: Salem GIS