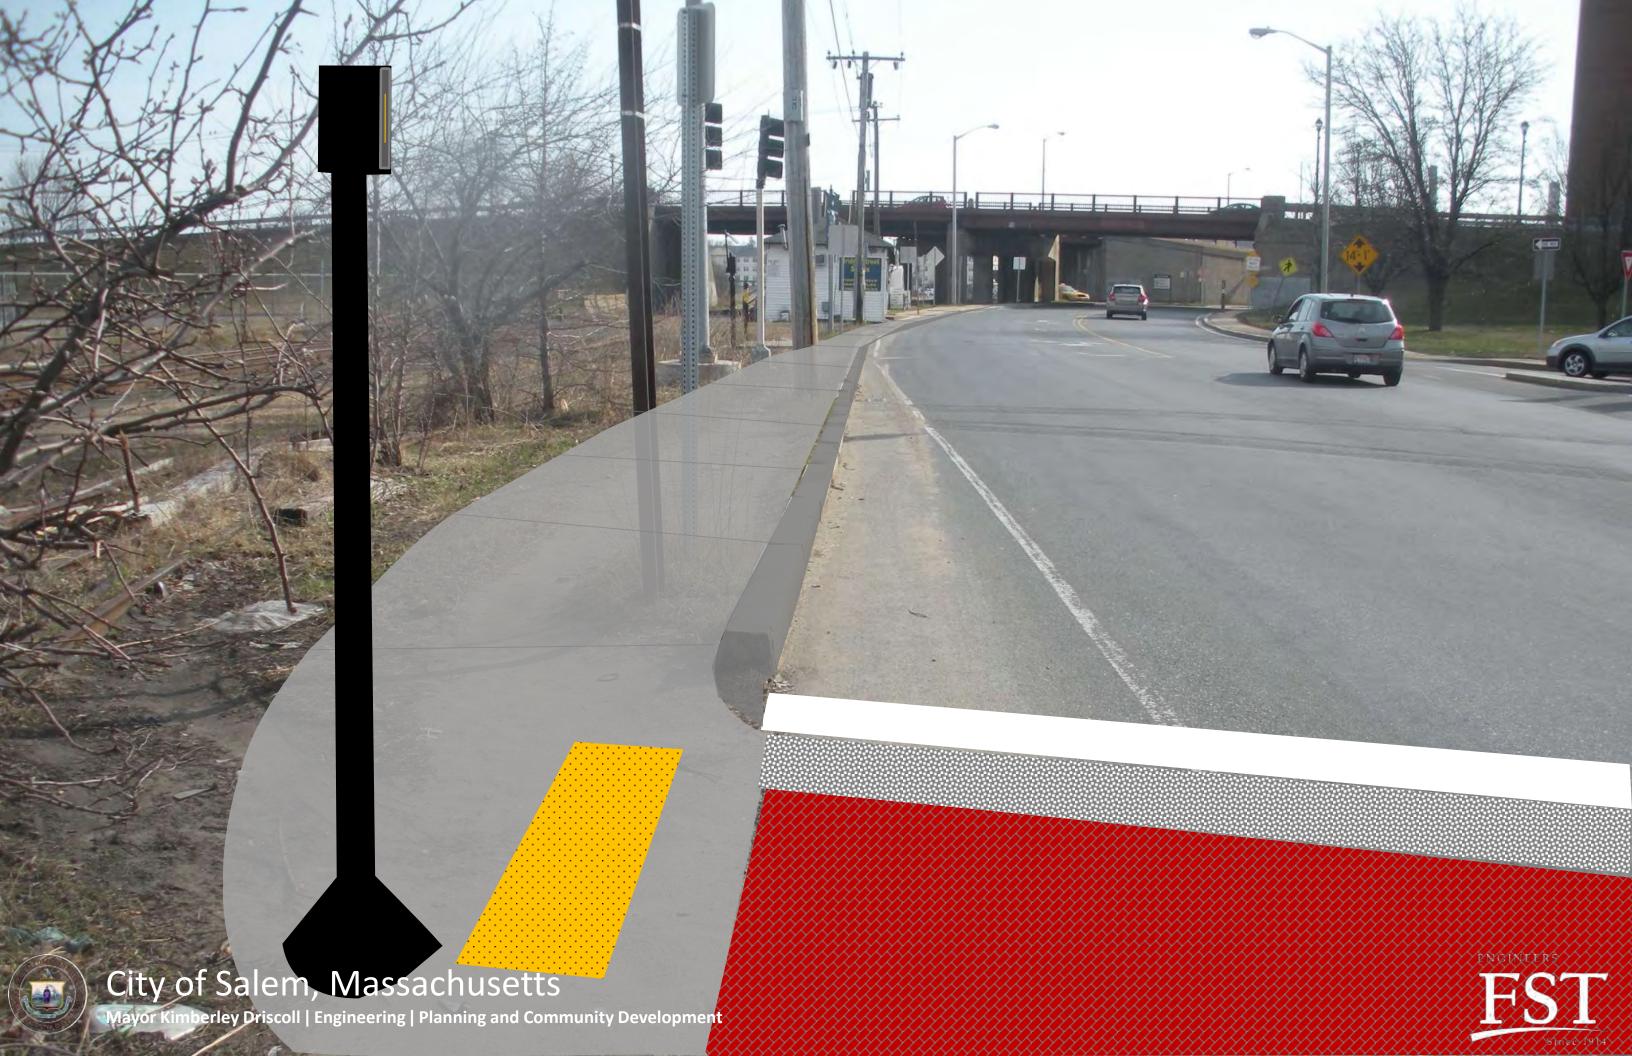

## Legend

New raised concrete sidewalk without retaining wall – City Layout

New sidewalk with new lighting and retaining wall - City Layout - Option 2A

New sidewalk with new lighting – private Layout w/ permanent easement - Option 2B

New sidewalk with lighting – MBTA/Pan Am Railways layout

New ADA rail crossing for pedestrians and bikes

New fencing to control crossings outside train passage envelope

Base Map Source: Salem GIS