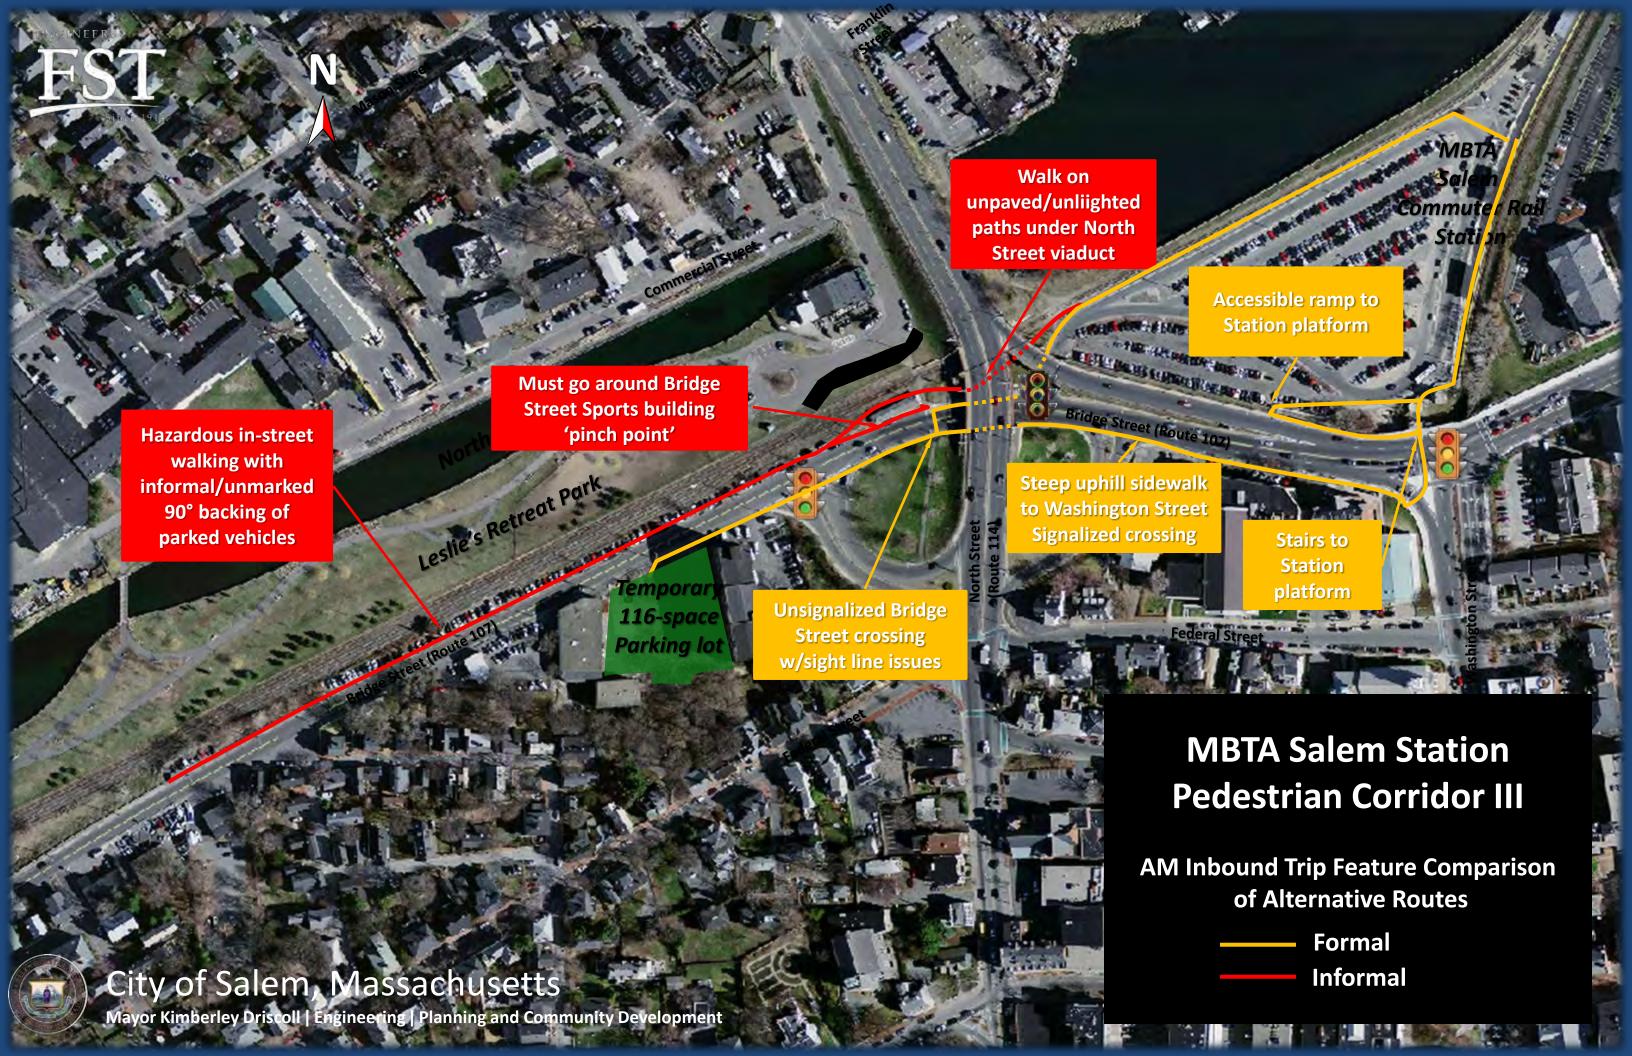

Salem Station Focus Walk/Bike Corridors

## Legend

- Less busy, grade challenged pedestrian routes
- Busier, but problematic pedestrian routes with safety/ ADA/rail crossing or private trespassing issues
- $\langle \downarrow \rangle$

Focus pedestrian access corridors

- Existing formal pedestrian access point
- Existing informal pedestrian access point

Salem Station
Pedestrian/Bike Count Locations

6-9 AM Pedestrian/Bike Count Location

Future Signal

Busy existing pedestrian access routes
Future busy pedestrian access route
Lightly travelled /steep pedestrian access routes

Base Map Source: Salem GIS