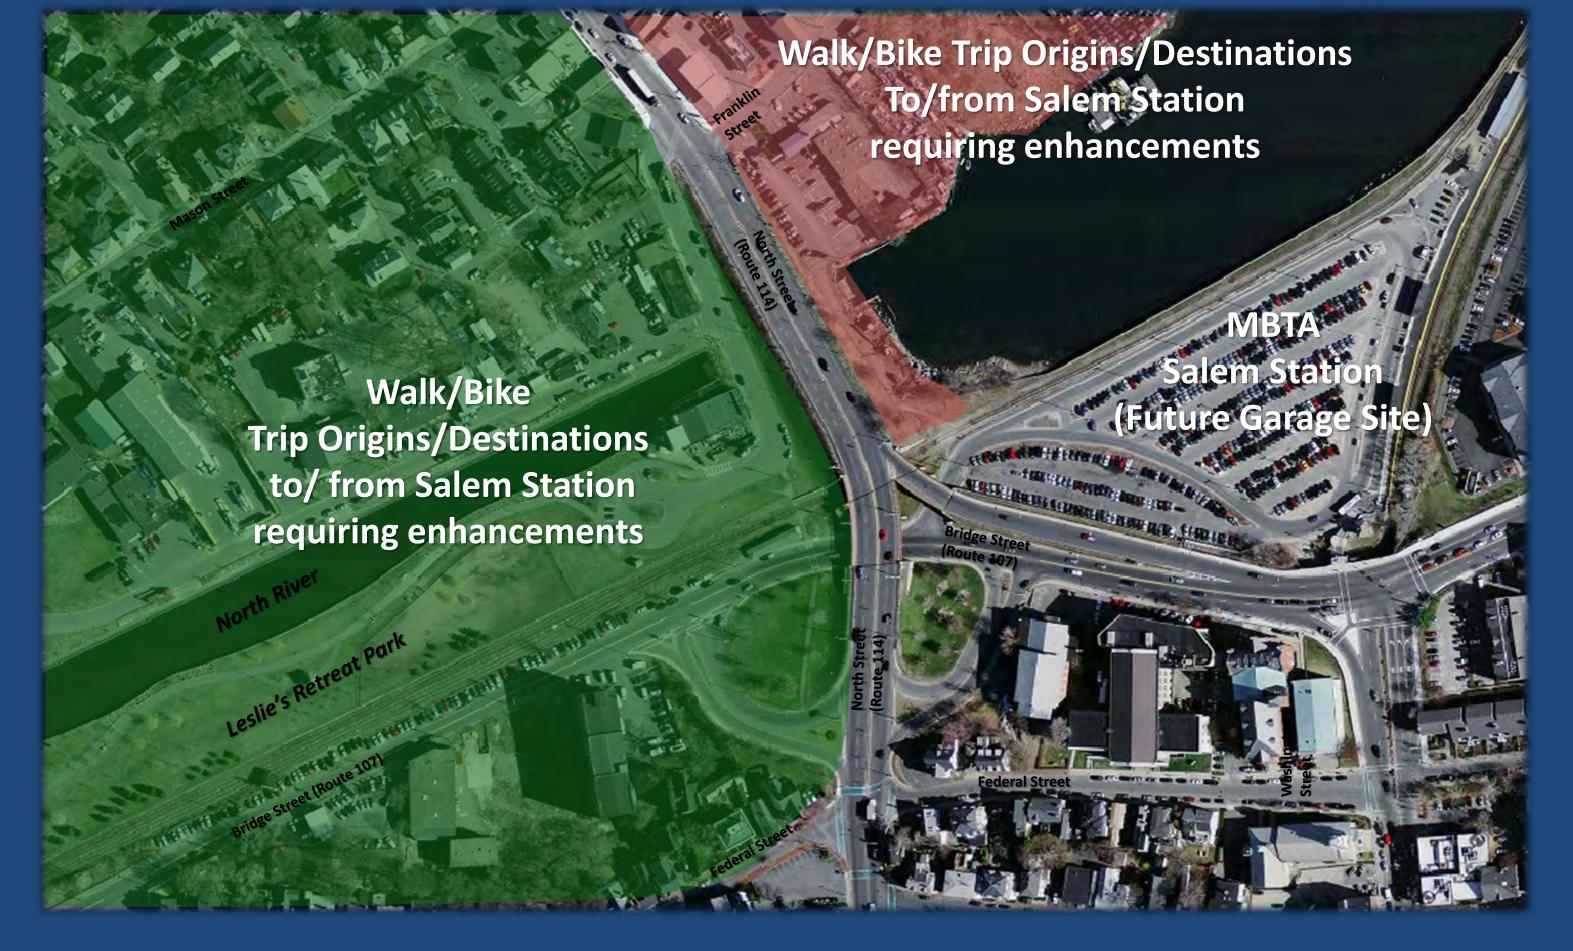

Salem Station Focus Walk/Bike Corridors

## Legend

- Less busy, grade challenged pedestrian routes
- Busier, but problematic pedestrian routes with safety/ ADA/rail crossing or private trespassing issues
- $\langle \downarrow \rangle$

Focus pedestrian access corridors

- Existing formal pedestrian access point
- Existing informal pedestrian access point







Salem Station
Pedestrian/Bike Count Locations







6-9 AM Pedestrian/Bike Count Location

Future Signal

Busy existing pedestrian access routes
Future busy pedestrian access route
Lightly travelled /steep pedestrian access routes







































Base Map Source: Salem GIS

## Legend



New raised concrete sidewalk without retaining wall – City Layout

New sidewalk with new lighting and retaining wal