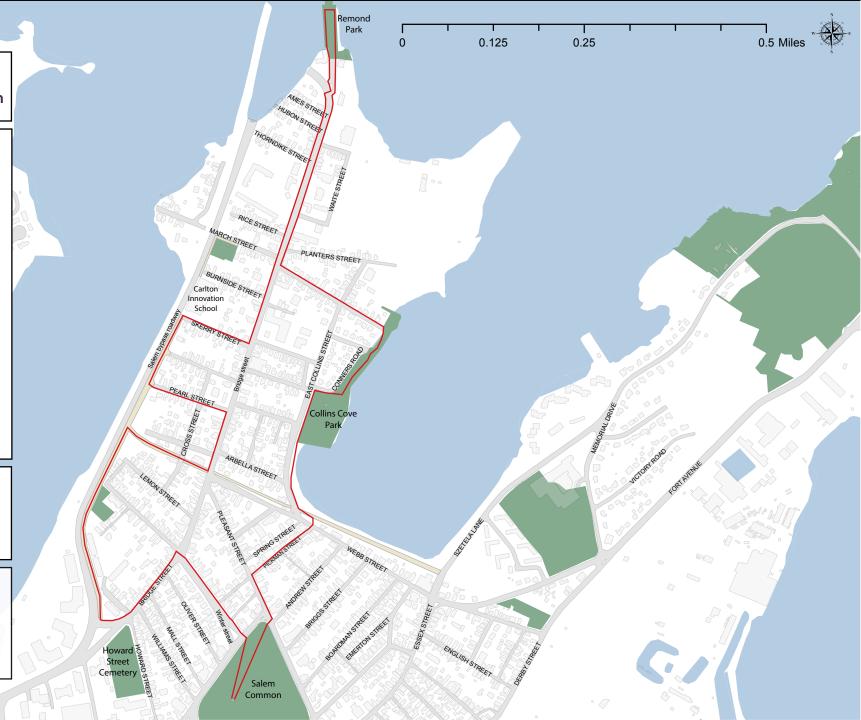

## **Collins Cove and Bridge Street Neck**

≈ 40 minute walk round trip from the Salem Common

Walking Route

Shared Use Path

Please visit for Covid-19 updates:

www.Salem.com/covid19

https://www.salem.com/mayors-office/pages/salem-together

BRIDGE STREET