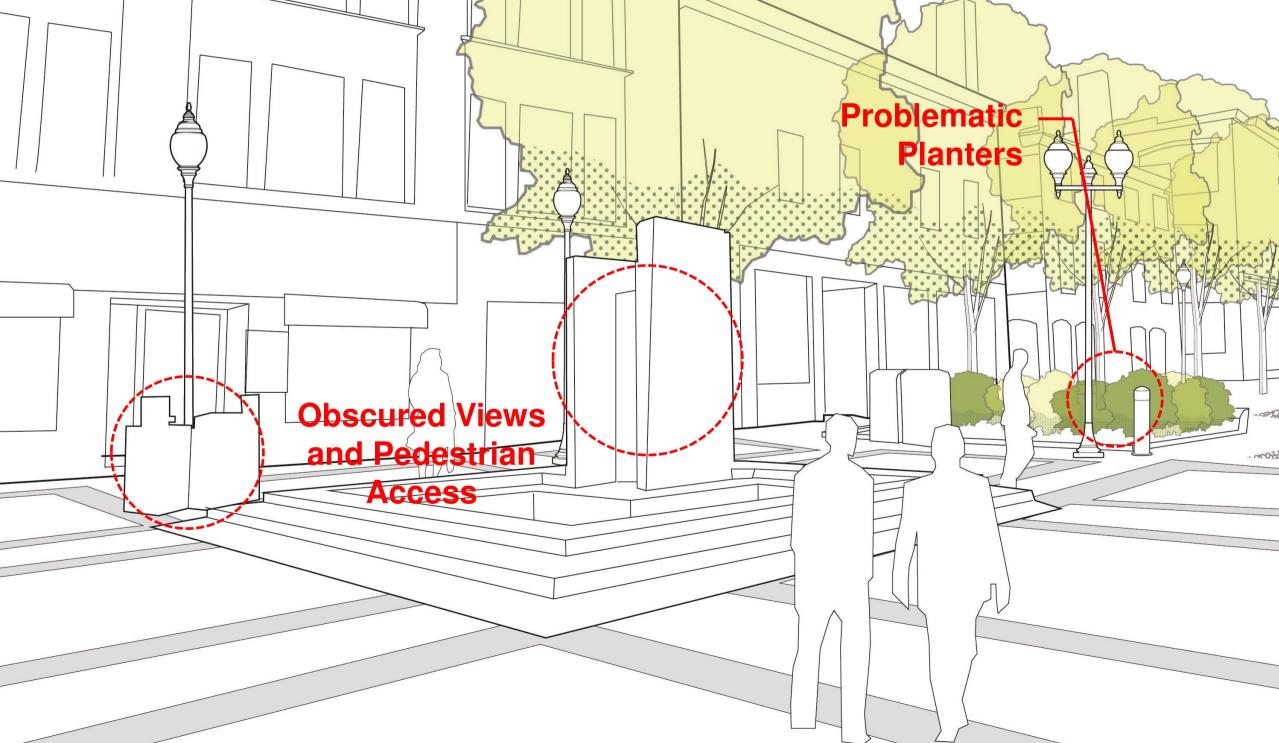

#### Problems

Uneven ground plane, Maintenance difficulties, Blocked views, Unclear path of travel

#### **Current Condition**

lace

Blocked views and access from Washington Street filmfest.com

and the second second

MARCH 1 - 8 ©CinemaSalem

CA 13

Blocked views and access from Washington Street