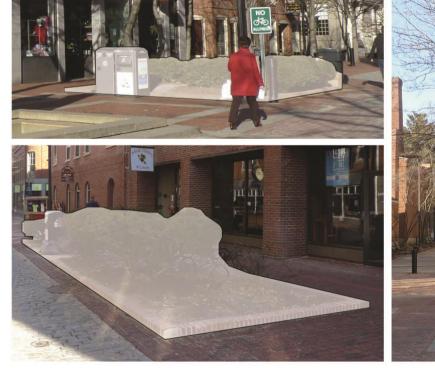

## Proposed Condition Outdoor seating/dining at Washington Street

# Proposed Condition Washington Street

411 AP