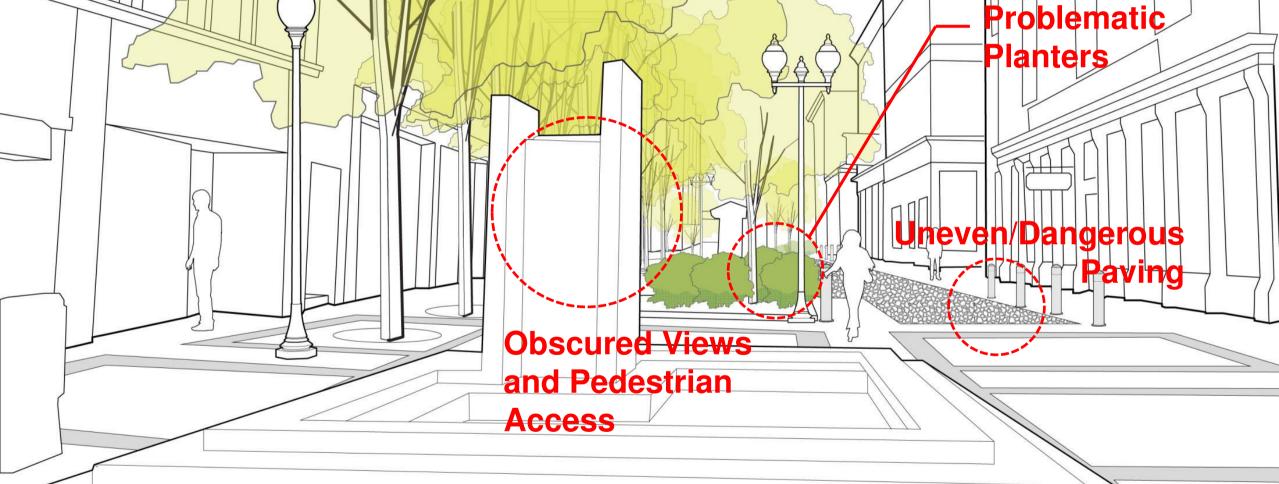

#### Problems

Uneven ground plane, Maintenance difficulties, Blocked views, Unclear path of travel

#### **Strategic Removals**

Plan view

Central

Remove or reset uneven/dangerous paving
Remove understory trees to open view corridor
Remove planters for increased pedestrian travel

SIS

Remove fountain at Washington Street