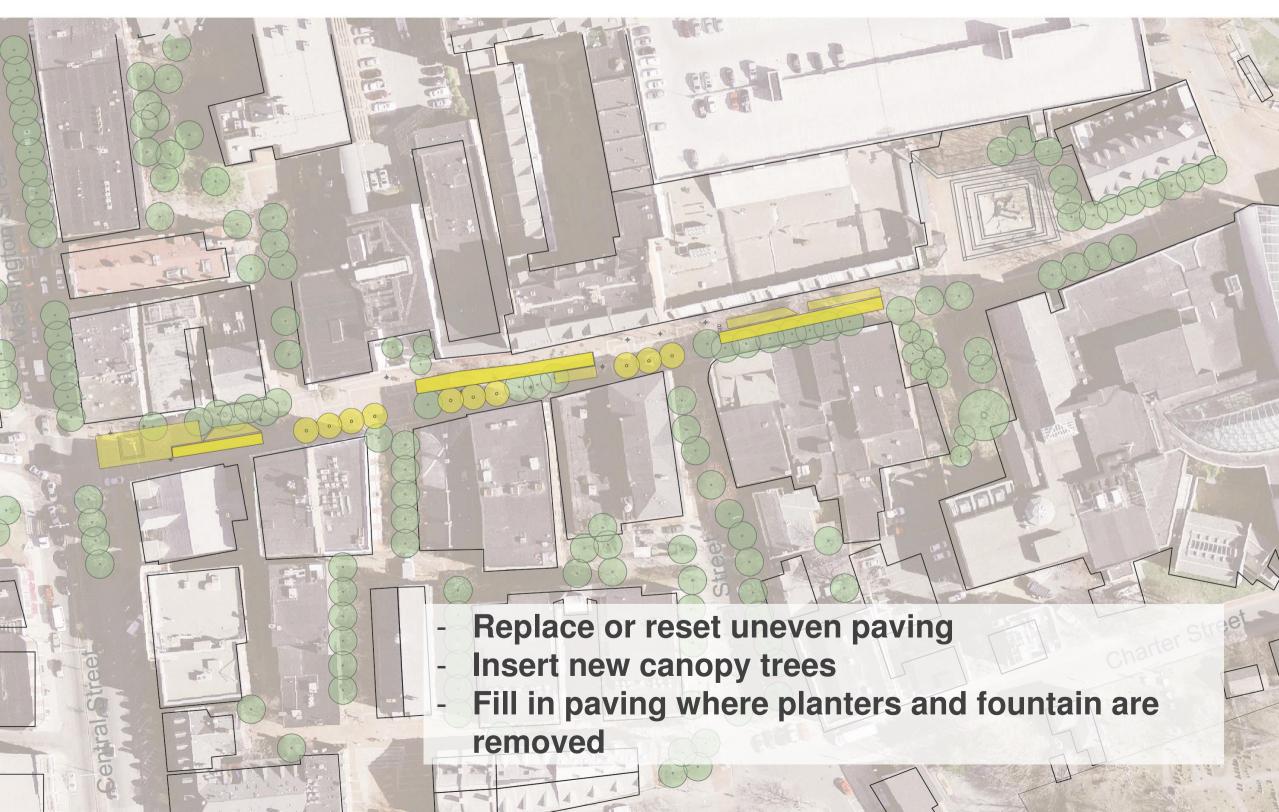

#### **Strategic Removals**

Plan view

Central

Remove or reset uneven/dangerous paving
Remove understory trees to open view corridor
Remove planters for increased pedestrian travel

SIS

Remove fountain at Washington Street

#### **Strategic Replacements**

Plan view