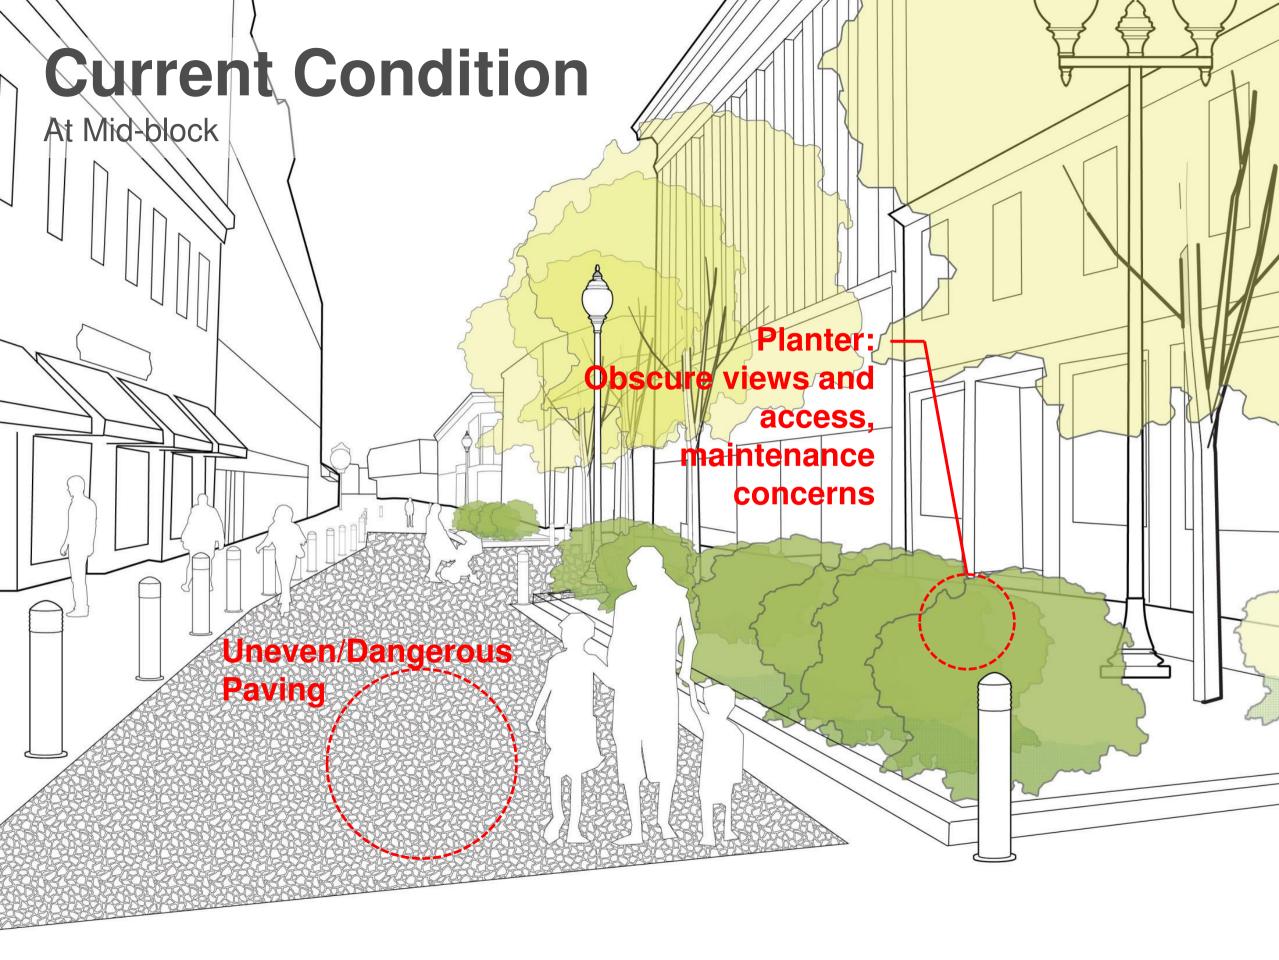

#### Problems

Uneven ground plane, Maintenance difficulties, Blocked views, Unclear path of travel

#### **Current Condition**

At Mid-block

Entrance