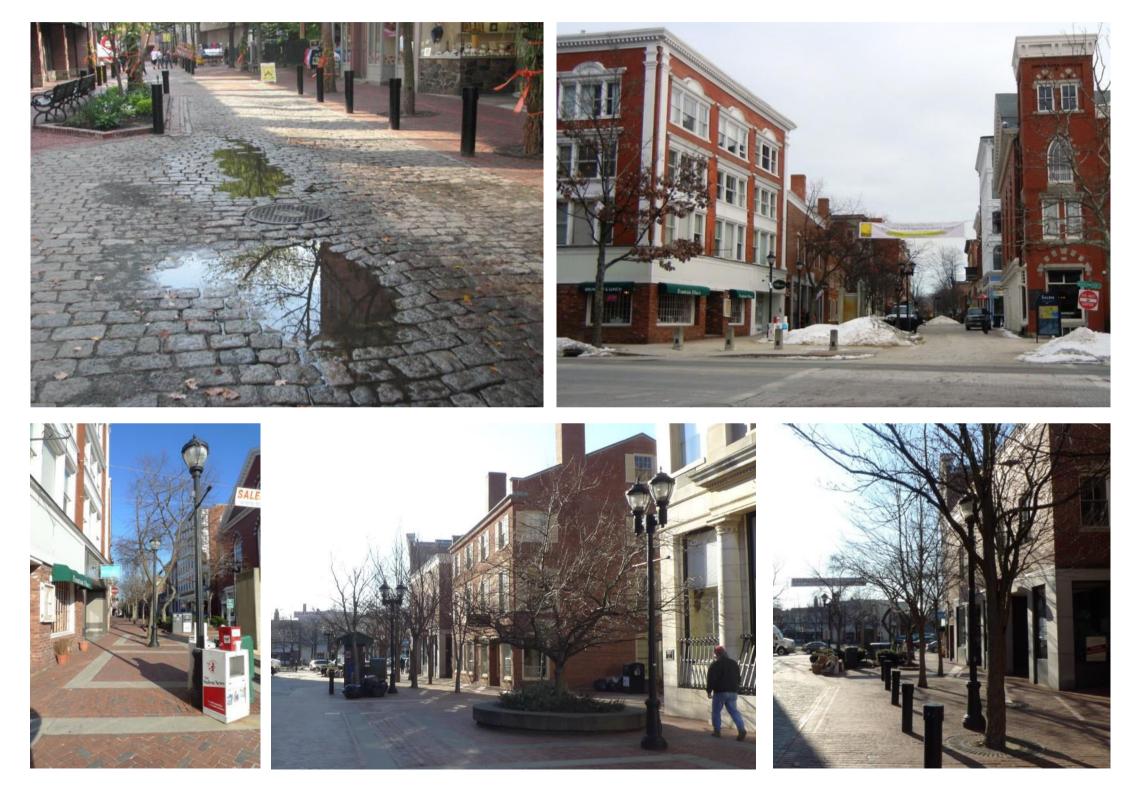

#### **Street Configurations**

Clearly designated zones of pedestrian travel and landscape

#### Problems

Uneven ground plane, Maintenance difficulties, Blocked views, Unclear path of travel