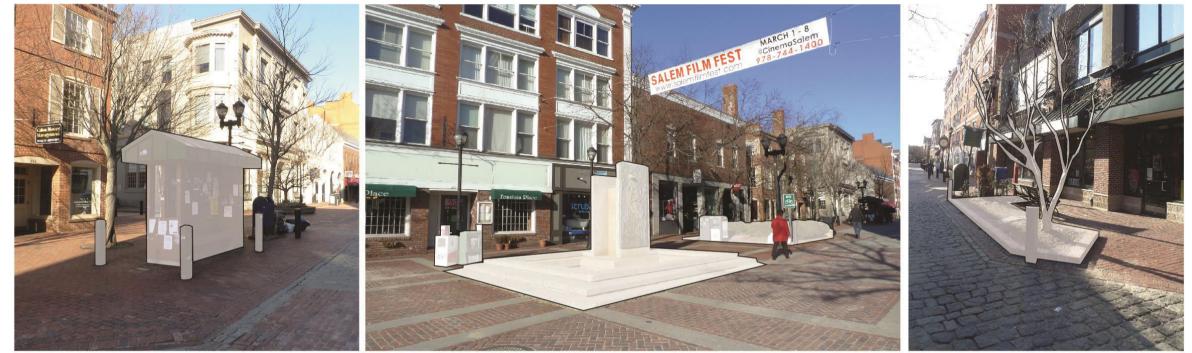

#### **Strategic Removals**

Comprehensive plan over length of Essex Street

Remove shed

Remove underutilized fountain

Remove tree and planter

Remove problematic planters

Remove tree and planter

Replace/reset dangerous cobbles

#### **Strategic Removals**

Plan view

Central

Remove or reset uneven/dangerous paving
Remove understory trees to open view corridor
Remove planters for increased pedestrian travel

SIS

Remove fountain at Washington Street

#### **Strategic Replacements**

Plan view

### Current Condition

Fountain Place

Scru

Fountain at Washington Street

SALEM FILM FEST www.salemfilmfest.com

#### **Current Condition**

lace

Blocked views and access from Washington Street filmfest.com

and the second second

MARCH 1 - 8 ©CinemaSalem

CA 13

Blocked views and access from Washington Street