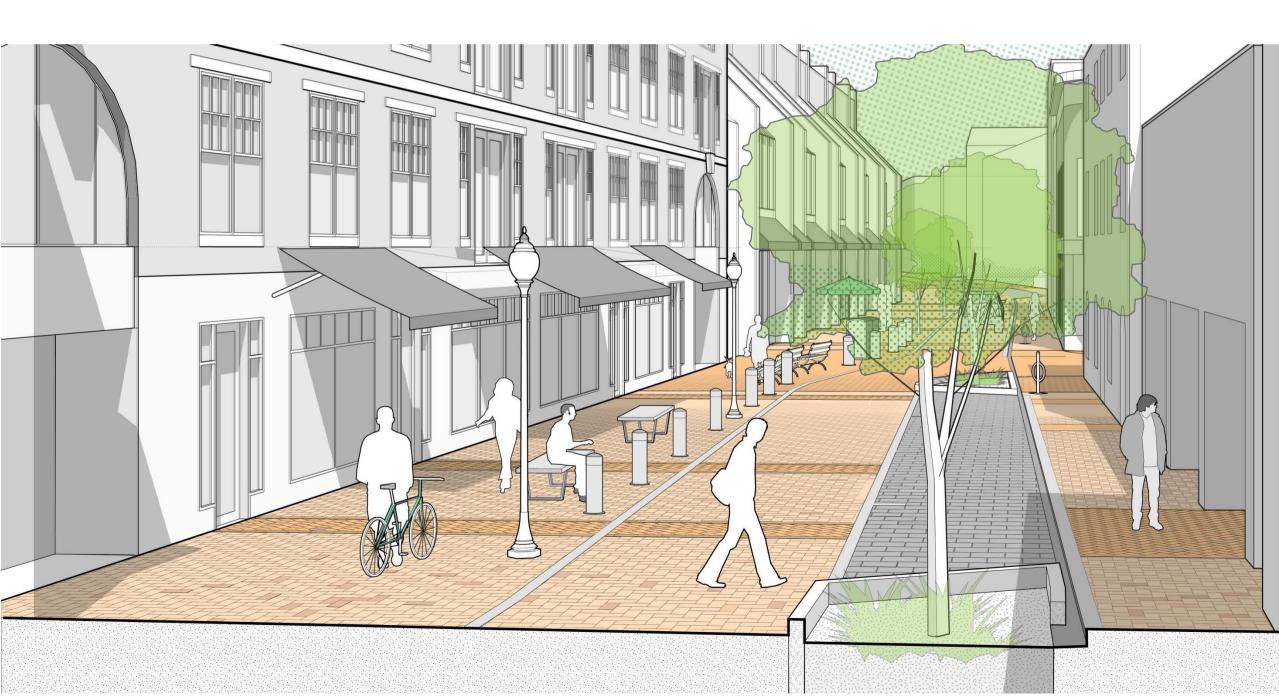

#### **Street Configurations**

Clearly designated zones of pedestrian travel and landscape